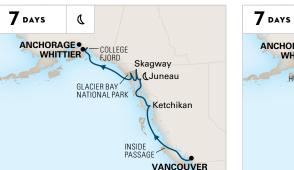

## 2024 ALASKA CRUISES ITINERARY OPTIONS

#### **ALASKAN EXPLORER VIA GLACIER BAY**

#### ROUNDTRIP SEATTLE

Eurodam May 4, 11, 18, 25; Jun 1, 8, 15, 22, 29; Jul 6, 13, 20, 27; Aug 3, 10, 17, 24, 31; Sep 7, 14, 21, 28