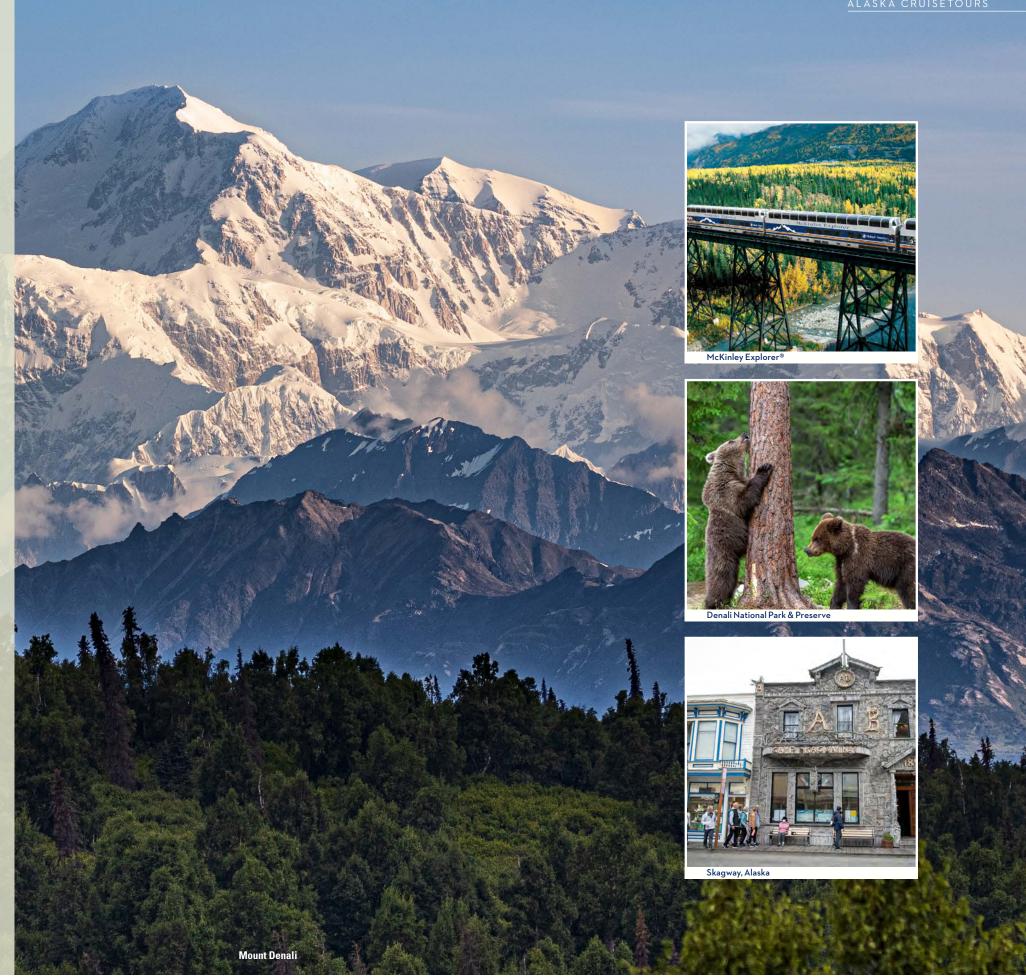

# STAY AT THE GATES OF DENALI

Denali isn't just any mountain — it's an immersion into Alaska's 6 million acres of untouched land where you can explore some of the most breathtaking scenery in the world. It's also the #1 reason to book an Alaska cruisetour that includes up to 3 nights at Holland America Line's beautiful 60-acre McKinley Chalet Resort — the ultimate base camp. We make it easy by taking you directly to Denali on our luxury glass-domed railcar. Spend your days sightseeing in Denali National Park and your evenings winding down in the creature comfort of Denali Square, surrounded by northern wilderness.

See more on page 16.

LEARN MORE ABOUT OUR DENALI RETREAT >

Holland America Line®

Tundra Wilderness Tou

AcKinley Chalet Resort