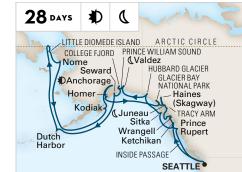

# SUMMER SOLSTICE AT THE ARCTIC CIRCLE

The first of its kind. Be part of this 28-day journey, crossing the Bering Sea to spend the Summer Solstice at the Arctic Circle. The summer days are long, so there is plenty of time to explore classic Alaska stops such as Juneau and Sitka and unique ports of call like Nome and the Kodiak Islands.

# 28-DAY ARCTIC CIRCLE SOLSTICE ROUNDTRIP SEATTLE

Westerdam **2024:** Jun 9

Hubbard Glacier

#### **ALASKA ARCTIC CIRCLE** SOLSTICE

#### ROUNDTRIP SEATTLE

Westerdam Jun 9