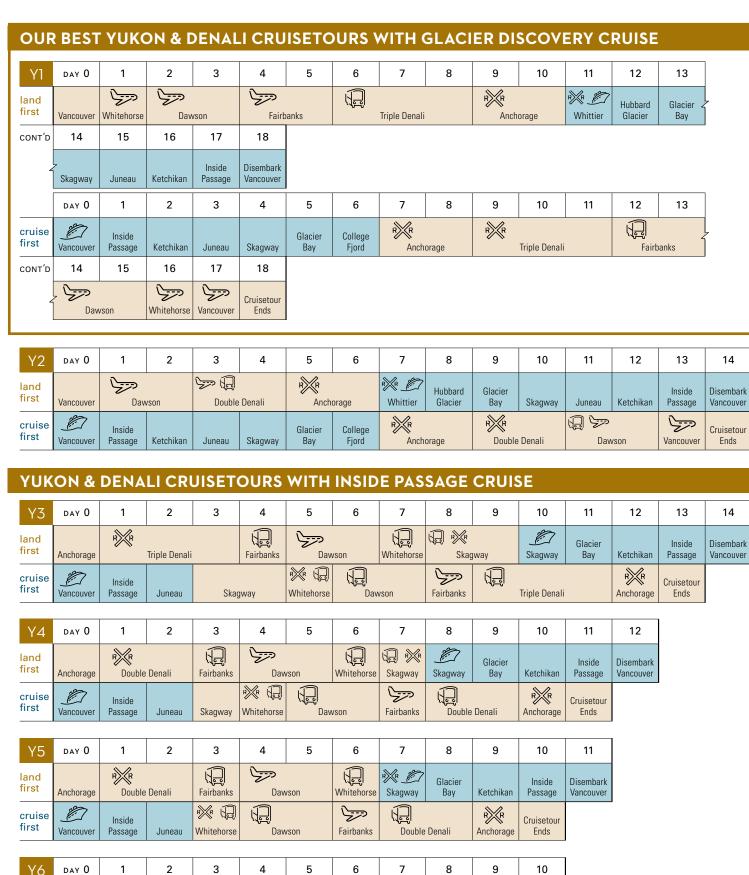

#### **INCLUDED DINING**

All cruise dining is included. An additional snack is provided on the Tundra Wilderness Tour. Lunch is included before or after the riverboat Discovery cruise while traveling via motor coach between Dawson City and Whitehorse.

#### GREAT LAND DINING PLANS

Relax and focus all your attention on Alaska and the Yukon's spectacular sights, amazing wildlife, and historic outposts, knowing that most of your meals — and gratuities — are pre-planned and paid for with our Great Land Dining Plan.

Choose a breakfast-only, Denali, or full dining plan to pair with your journey. Dining plans are available on cruisetours.

<sup>•</sup>Y3-Y6 Cruise First Cruisetours do not cruise Glacier Bay but offer an OPTIONAL excursion to Tracy Arm and the twin Sawyer Glaciers.