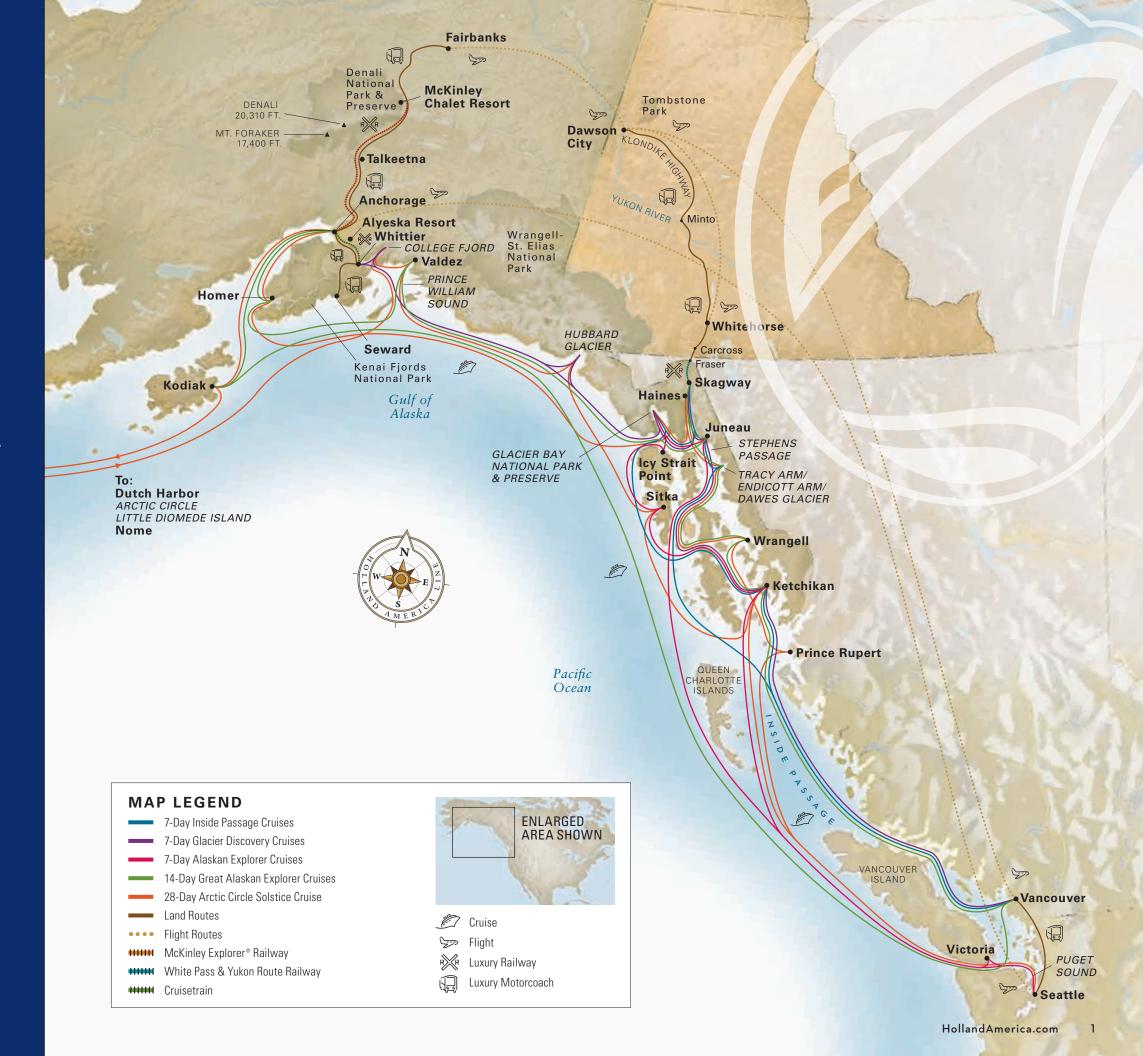

# ALASKA CRUISES CRUISE

We've been sharing the wonders of Alaska longer than any other cruise line. See the best of the 49th state's glaciers and coastal towns on board perfectly sized ships made to explore the Great Land.

### THE ALASKA EXPERTS

- MORE SAILINGS TO GLACIER BAY NATIONAL PARK
   & PRESERVE than any other cruise line
- GLACIER DISCOVERY ITINERARIES take you to Hubbard Glacier or College Fjord in addition to Glacier Bay National Park & Preserve
- ELEGANT UNCROWDED SHIPS give you a front-row seat to Alaska's splendor
- AWARD-WINNING 7- & 14-DAY ITINERARIES
   feature unique ports of call and offer convenient
   weekend departures
- NEW 28-DAY ARCTIC CIRCLE SOLSTICE cruise allows you to spend the Summer Solstice at the Arctic Circle
- PRIME DOCKING LOCATIONS put you just steps away from all that Alaska has to offer and let you get a head start on your exploration every day

## 2024 ALASKA CRUISES ITINERARY OPTIONS

#### **ALASKAN EXPLORER VIA GLACIER BAY**

#### ROUNDTRIP SEATTLE

Eurodam May 4, 11, 18, 25; Jun 1, 8, 15, 22, 29; Jul 6, 13, 20, 27; Aug 3, 10, 17, 24, 31; Sep 7, 14, 21, 28

#### NORTHBOUND GLACIER **DISCOVERY**

#### **VANCOUVER TO WHITTIER (ANCHORAGE)**

Nieuw Amsterdam

May 19; Jun 2, 16, 30; Jul 14, 28; Aug 11, 25; Sep 8

May 12, 26; Jun 9, 23; Jul 7, 21; Aug 4, 18; Sep 1

### ANCHORAGE . HUBBARD GLACIER GLACIER BAY NATIONAL PARK VANCOUVER

#### SOUTHBOUND GLACIER **DISCOVERY**

#### WHITTIER (ANCHORAGE) TO VANCOUVER

Nieuw Amsterdam

7 DAYS

PASSAGE

ROUNDTRIP SEATTLE

Westerdam

Sitka

May 12, 19, 26; Jun 2; Jul 7, 14, 21, 28;

#### **INSIDE PASSAGE**

#### **ROUNDTRIP VANCOUVER**

Koningsdam

Apr 27<sup>a</sup>; May 4, 11, 18, 25; Jun 1, 8, 15, 22; Jul 6, 13, 20, 27; Aug 3, 10, 17, 24, 31; Sep 7, 14, 21, 28

GLACIER BAY Skagway NATIONAL PARK Juneau

Nieuw Amsterdam Apr 28◆; Sep 22<sup>■</sup>

### 14 DAYS ✓ Valdez Wrangell VANCOUVER

#### **GREAT ALASKAN EXPLORER**

#### **ALASKA ARCTIC CIRCLE** SOLSTICE