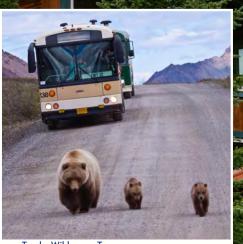

See more on page 16.

LEARN MORE ABOUT OUR DENALI RETREAT >

Holland America Line®

Tundra Wilderness Tou

AcKinley Chalet Resort

# **WILDLIFE & NATURE**

With more than 20 animal sanctuary and sightseeing excursions, Holland America Line brings you more of what you're looking for — WILDLIFE! From the whales and seals of Glacier Bay to the "Big 5" of Denali, we offer plenty of opportunities to experience the Last Frontier's iconic wildlife firsthand.

- MORE WILDLIFE Keep watch for Alaska's "Big 5" see grizzly bears, moose, caribou, Dall sheep and gray wolves in the wild on the Tundra Wilderness Tour.
- DIRECT TO THE HEART OF DENALI Ride our McKinley Explorer® through an Arctic wild as the serenity of the backcountry envelopes you at our inviting chalet at the gates of the park.
- THE YUKON EXPERIENCE In a land of stunning peaks and glacier-fed waters, uncover legendary tales of the Klondike Gold Rush on the White Pass Scenic Railroad.
- WE MAKE IT EASY Access on our private railcars and luxury motor coaches, including luggage transport directly to your room, makes travel into the interior simple.