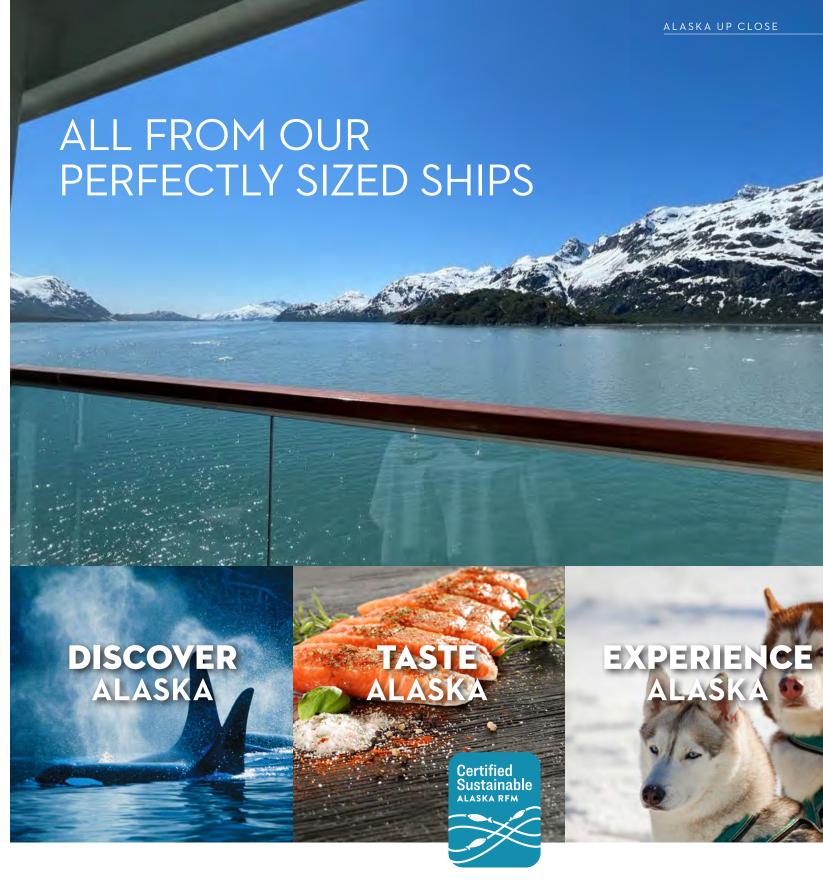

## **#1 IN GLACIER BAY**

Highlight of the Inside Passage and inaccessible by roadway, Glacier Bay National Park & Preserve is best explored on a Holland America Line cruise or cruisetour. As a proud Authorized Concessioner for Glacier Bay National Park, we bring expert park rangers and naturalists on board to share insights into this diverse ecosystem.

There's plenty for little nature fans on cruises to Glacier Bay too, including an exclusive Junior Ranger program for kids ages 3-12. Our ships are perfectly sized with spacious decks optimal for viewing and capturing photos of this natural wonder. You will leave Glacier Bay with both a shorter bucket list and a deeper understanding and appreciation of this UNESCO World Heritage Site.

### An onboard experience and perspective you won't find with any other cruise line.

See the best of Alaska while on board. You won't just spot whales from the ship — you'll learn their songs. You won't simply dine on fresh salmon — you'll be able to catch it yourself and have our chefs prepare and serve it to you the same evening. Enjoy privileged access to Glacier Bay National Park & Preserve and learn its history and ecosystem from naturalists and park rangers on deck. An immersive 360° experience in Alaska only Holland America Line can provide.

Learn about Alaska's unique history, culture, wilderness and wildlife from local expert-led programming. From onboard naturalists to National Park Service rangers, those who know Alaska best share the science and the significance behind every view.

The flavors of Alaska take center stage, and it starts with being the first and only cruise line serving only certified fresh, sustainable Alaska seafood. From fresh-caught fish to pints of our own blend of Denali Brewing Company draft beer, we serve up Alaska just for you.