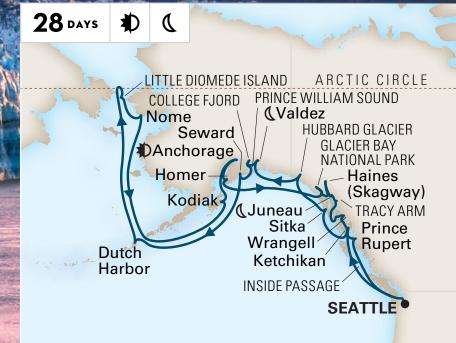

# SUMMER SOLSTICE AT THE ARCTIC CIRCLE

The first of its kind. Be part of this 28-day journey, crossing the Bering Sea to spend the Summer Solstice at the Arctic Circle. The summer days are long, so there is plenty of time to explore classic Alaska stops such as Juneau and Sitka and unique ports of call like Nome and the Kodiak Islands.

# 28-DAY ARCTIC CIRCLE SOLSTICE ROUNDTRIP SEATTLE

Westerdam **2024:** Jun 9

Hubbard Glacier