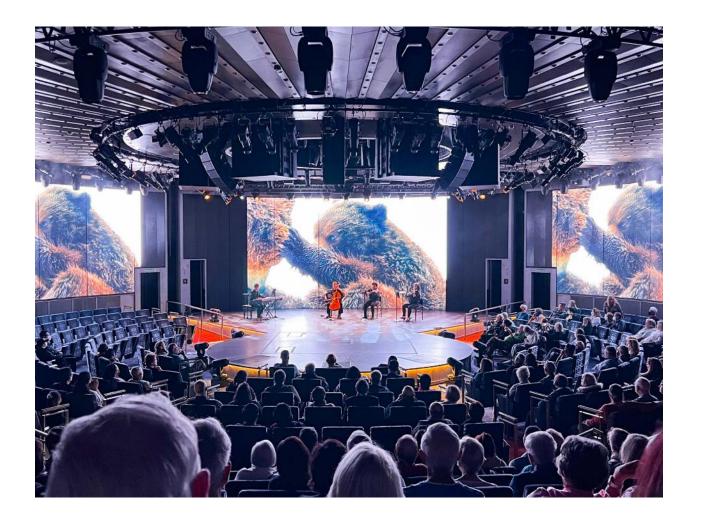

# ALASKA CRUISES CRUISE

We've been sharing the wonders of Alaska longer than any other cruise line. See the best of the 49th state's glaciers and coastal towns on board perfectly sized ships made to explore the Great Land.

### THE ALASKA EXPERTS

- MORE SAILINGS TO GLACIER BAY NATIONAL PARK
   & PRESERVE than any other cruise line
- GLACIER DISCOVERY ITINERARIES take you to Hubbard Glacier or College Fjord in addition to Glacier Bay National Park & Preserve
- ELEGANT UNCROWDED SHIPS give you a front-row seat to Alaska's splendor
- AWARD-WINNING 7- & 14-DAY ITINERARIES
   feature unique ports of call and offer convenient
   weekend departures
- NEW 28-DAY ARCTIC CIRCLE SOLSTICE cruise allows you to spend the Summer Solstice at the Arctic Circle
- PRIME DOCKING LOCATIONS put you just steps away from all that Alaska has to offer and let you get a head start on your exploration every day