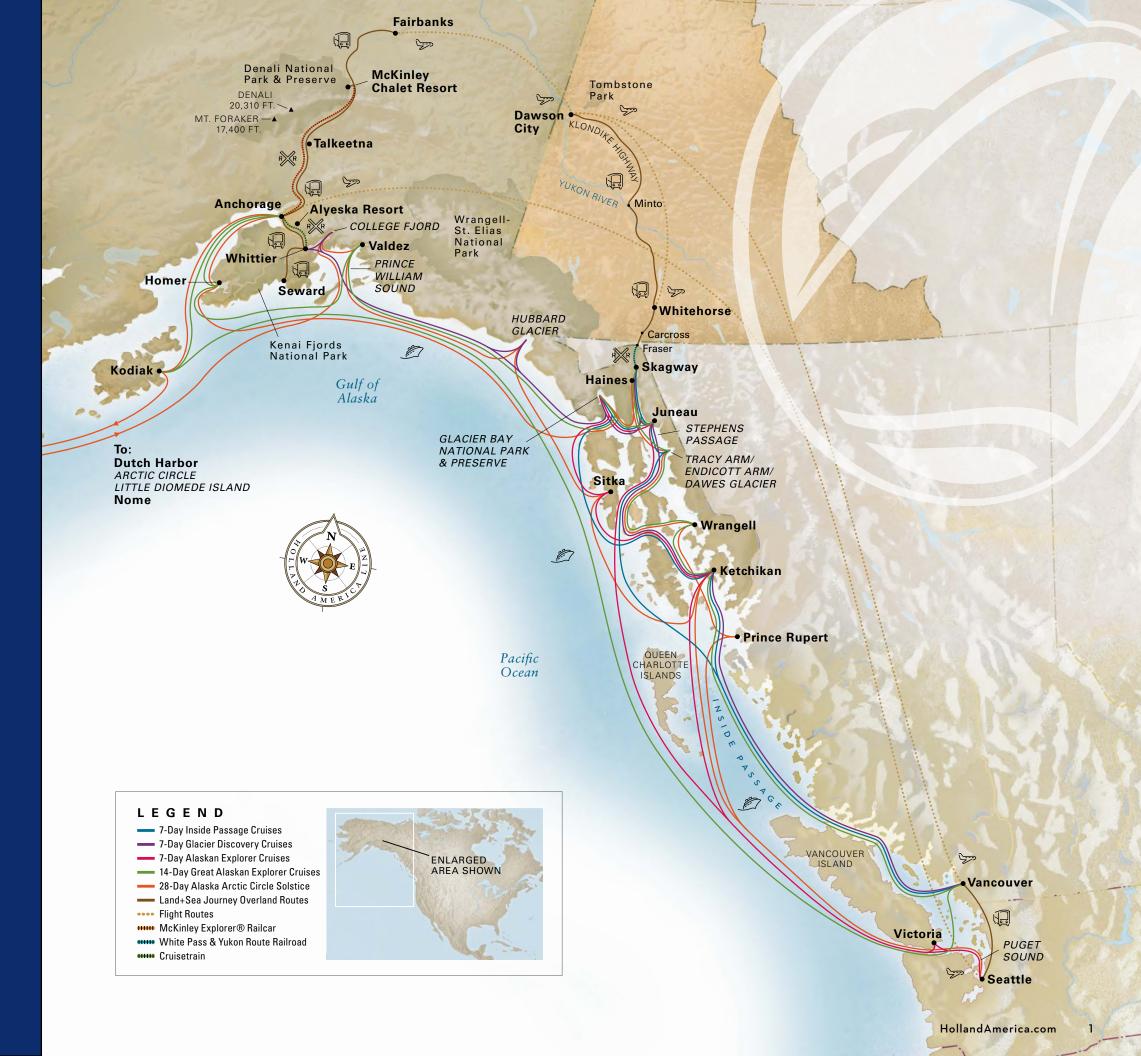

# ALASKA CRUISES CRUISE

We've been sharing the wonders of Alaska longer than any other cruise line. See the best of the 49th state's glaciers and coastal towns on board perfectly sized ships made to explore the Great Land.

### THE ALASKA EXPERTS

- MORE SAILINGS TO GLACIER BAY NATIONAL PARK
   & PRESERVE than any other cruise line
- GLACIER DISCOVERY ITINERARIES take you to Hubbard Glacier or College Fjord in addition to Glacier Bay National Park & Preserve
- ELEGANT UNCROWDED SHIPS give you a front-row seat to Alaska's splendor
- AWARD-WINNING 7- & 14-DAY ITINERARIES
   feature unique ports of call and offer convenient
   weekend departures
- NEW 28-DAY ARCTIC CIRCLE SOLSTICE cruise allows you to spend the Summer Solstice at the Arctic Circle
- PRIME DOCKING LOCATIONS put you just steps away from all that Alaska has to offer and let you get a head start on your exploration every day

PASSAGE

VANCOUVER

### 2024 ALASKA CRUISES ITINERARY OPTIONS