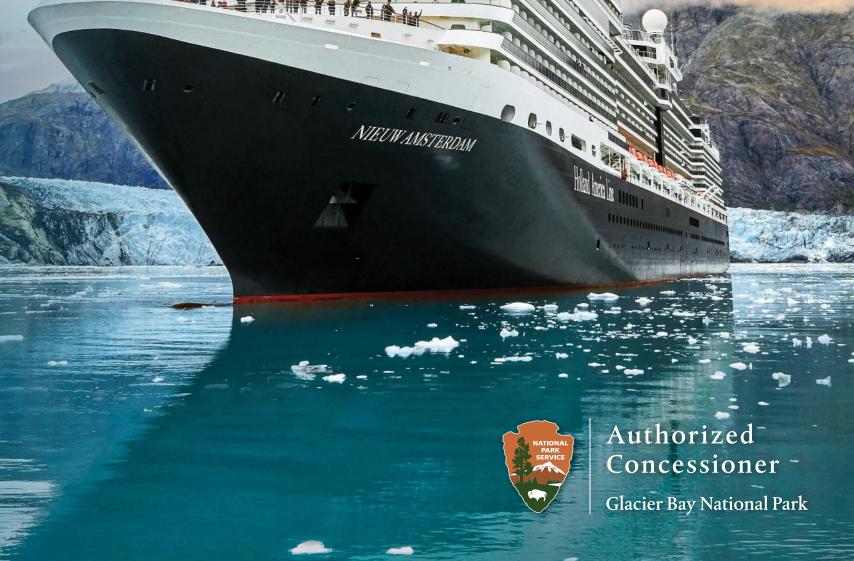

## #1 IN GLACIER BAY

Highlight of the Inside Passage and inaccessible by roadway, Glacier Bay National Park & Preserve is best explored on a Holland America Line cruise or cruisetour. As a proud Authorized Concessioner for Glacier Bay National Park, we bring expert park rangers and naturalists on board to share insights into this diverse ecosystem.

There's plenty for little nature fans on cruises to Glacier Bay too, including an exclusive Junior Ranger program for kids ages 3-12. Our ships are perfectly sized with spacious decks optimal for viewing and capturing photos of this natural wonder. You will leave Glacier Bay with both a shorter bucket list and a deeper understanding and appreciation of this UNESCO World Heritage Site.

Authorized Concessioner

Glacier Bay National Park

Click to **SEE MORE GLACIER BAY** 

**Glacier Bay National Park & Preserve** 