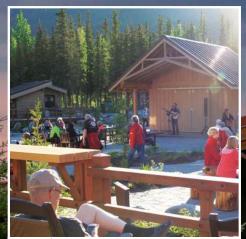

#### ALASKA UP CLOSE™ - ONBOARD EXPERIENCE

Our exclusive programming that brings the wildlife, people and cuisine of Alaska on board.

#### An onboard experience and perspective you won't find with any other cruise line.

See the best of Alaska while on board. You won't just spot whales from the ship — you'll learn their songs. You won't simply dine on fresh salmon — you'll be able to catch it yourself and have our chefs prepare and serve it to you the same evening. Enjoy privileged access to Glacier Bay National Park & Preserve and learn its history and ecosystem from naturalists and park rangers on deck. An immersive 360° experience in Alaska only Holland America Line can provide.

Learn about Alaska's unique history, culture, wilderness and wildlife from local expert-led programming. From onboard naturalists to National Park Service rangers, those who know Alaska best share the science and the significance behind every view.