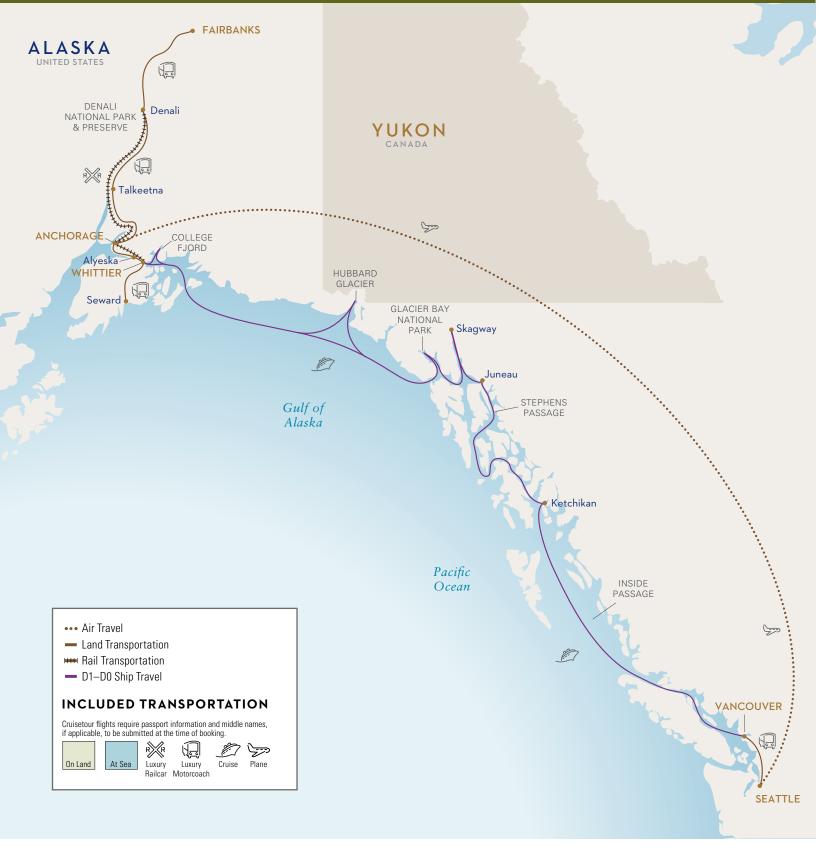

# ALASKA CRUISETOURS

Combine the best of an Alaska cruise with an unforgettable journey into the heart of Alaska's interior.

### **EXTEND YOUR EXPLORATION INLAND**

With more visits to Glacier Bay and as the only cruise line that takes you to both the Yukon and Denali National Park, traveling with us is an opportunity like no other.

- MORE WILDLIFE Keep watch for Alaska's "Big 5" see grizzly bears, moose, caribou, Dall sheep and gray wolves in the wild on the Tundra Wilderness Tour.
- DIRECT TO THE HEART OF DENALI Ride our McKinley Explorer® through an Arctic wild as the serenity of the backcountry envelopes you at our inviting chalet at the gates of the park.
- THE YUKON EXPERIENCE In a land of stunning peaks and glacier-fed waters, uncover legendary tales of the Klondike Gold Rush on the White Pass Scenic Railroad.
- WE MAKE IT EASY Access on our private railcars and luxury motor coaches, including luggage transport directly to your room, makes travel into the interior simple.

## 2024 DENALI CRUISETOURS ITINERARY OPTIONS

| Diagnostria   Control      |      |           |        |               |          |         |         |         |                  |               |               |              |          |           | <u>D E</u> | ENALI |
|--------------------------------------------------------------------------------------------------------------------------------------------------------------------------------------------------------------------------------------------------------------------------------------------------------------------------------------------------------------------------------------------------------------------------------------------------------------------------------------------------------------------------------------------------------------------------------------------------------------------------------------------------------------------------------------------------------------------------------------------------------------------------------------------------------------------------------------------------------------------------------------------------------------------------------------------------------------------------------------------------------------------------------------------------------------------------------------------------------------------------------------------------------------------------------------------------------------------------------------------------------------------------------------------------------------------------------------------------------------------------------------------------------------------------------------------------------------------------------------------------------------------------------------------------------------------------------------------------------------------------------------------------------------------------------------------------------------------------------------------------------------------------------------------------------------------------------------------------------------------------------------------------------------------------------------------------------------------------------------------------------------------------------------------------------------------------------------------------------------------------------|------|-----------|--------|---------------|----------|---------|---------|---------|------------------|---------------|---------------|--------------|----------|-----------|------------|-------|
| Principal   Prin   | 3 NI | GHTS      | IN DE  | NALI–         | TRIPL    | E DEN   | ALI C   | RUISE   | TOUR             | S             |               |              |          |           |            |       |
| The control of the    | D1   | DAY 0     | 1      | 2             | 3        | 4       | 5       | 6       | 7                | 8             | 9             | 10           | 11       | 12        |            |       |
| Part                                                                                                                                                                                                                                                                                                                                                                                                                                                                                                                                                                                                                                                                                                                                                                                                                                                                                                                                                                                                                                                                                                                                                                                                                                                                                                                                                                                                                                                                                                                                                                                                                                                                                                                                                                                                                                                                                                                                                                                                                                                                                                                           |      | Fairbanks | Œ.     | Triple Denal  | i        |         |         |         |                  | Skagway       | Juneau        | Ketchikan    |          |           |            |       |
| Principal Control   Prin   |      |           |        | Ketchikan     | Juneau   | Skagway |         |         |                  | ₽∭R           | Triple Denali | i            |          |           |            |       |
| Common                                                                                                                                                                                                                                                                                                                                                                                                                                                                                                                                                                                                                                                                                                                                                                                                                                                                                                                                                                                                                                                                                                                                                                                                                                                                                                                                                                                                                                                                                                                                                                                                                                                                                                                                                                                                                                                                                                                                                                                                                                                                                                                         | D2   | DAY 0     | 1      | 2             | 3        | 4       | 5       | 6       | 7                | 8             | 9             | 10           | 11       | DIRECT    | TO         |       |
| Part                                                                                                                                                                                                                                                                                                                                                                                                                                                                                                                                                                                                                                                                                                                                                                                                                                                                                                                                                                                                                                                                                                                                                                                                                                                                                                                                                                                                                                                                                                                                                                                                                                                                                                                                                                                                                                                                                                                                                                                                                                                                                                                           |      | Anchorage | Æ      | Triple Denal  | i        |         |         |         | Skagway          | Juneau        | Ketchikan     |              |          |           |            |       |
| D3                                                                                                                                                                                                                                                                                                                                                                                                                                                                                                                                                                                                                                                                                                                                                                                                                                                                                                                                                                                                                                                                                                                                                                                                                                                                                                                                                                                                                                                                                                                                                                                                                                                                                                                                                                                                                                                                                                                                                                                                                                                                                                                             |      |           |        | Ketchikan     | Juneau   | Skagway |         |         | ₽ <b>∭</b> P     | Triple Denali |               |              |          |           |            |       |
| Triple of Fairbanks: Discole Devail Auritary Plassage Various Plassage Var | 2 NI | GHTS      | IN DE  | NALI_         | DOUB     | LE DE   | NALI    | CRUIS   | SETOU            | IRS           |               |              |          |           |            |       |
| First   Fairbarks   Double Denail   Anchronge   Source   Writter   Block   Bay   Slagney   Juneou   Setchika   Passage   Ventouver   Passage   Ketchikan   Juneau   Slagney   Block   Double Denail   Anchronge    | D3   | DAY 0     | 1      | 2             | 3        | 4       | 5       | 6       | 7                | 8             | 9             | 10           | 11       | 12        | 13         | 14    |
| Particle    |      | Fairt     | oanks  |               | e Denali |         |         | vard    |                  |               |               | Skagway      | Juneau   | Ketchikan |            |       |
| and irst is become Passage Ketchikan Juneau Sagyway Glacier College Anchorage Passage Ketchikan Juneau Sagyway Glacier Sagyway Juneau Ketchikan Passage Vancouver Passage Ketchikan Juneau Sagyway Glacier Sagyway Juneau Ketchikan Passage Vancouver Passage Ketchikan Juneau Sagyway Glacier Sagyway Juneau Ketchikan Passage Vancouver Passage Ketchikan Juneau Sagyway Glacier Say Fjord Anchorage Double Denali Anchorage College Sagyway Juneau Ketchikan Passage Vancouver Passage Ketchikan Juneau Sagyway Glacier Say Sagyway Juneau Ketchikan Passage Vancouver Passage Ketchikan Juneau Sagyway Glacier Say Sagyway Juneau Ketchikan Passage Vancouver Passage Ketchikan Juneau Sagyway Glacier Say Sagyway Juneau Ketchikan Passage Vancouver Passage Vancouver Passage Ketchikan Juneau Sagyway Glacier Say Sagyway Juneau Ketchikan Passage Vancouver Passage Vancouver Passage Ketchikan Juneau Sagyway Glacier Say Sagyway Juneau Ketchikan Passage Vancouver Passage Vancouver Passage Ketchikan Juneau Sagyway Glacier Say Sagyway Juneau Ketchikan Passage Vancouver Passage Vancouver Passage Ketchikan Juneau Sagyway Glacier Say Sagyway Juneau Ketchikan Passage Vancouver Passage Vancouver Passage Ketchikan Juneau Sagyway Sagyway Juneau Ketchikan Passage Vancouver Passage Vancouver Passage Ketchikan Juneau Sagyway Sagyway Juneau Ketchikan Passage Vancouver Passage Vancouver Vancouver Passage Ketchikan Juneau Sagyway Sagyway Juneau Ketchikan Passage Vancouver Passage Vancouver Vancouver Vancouver Vancouver Vancouver Passage Vancouver Vancouve |      |           |        | Ketchikan     | Juneau   | Skagway |         |         |                  | vard          |               |              | e Denali |           | anks       |       |
| Fairbanks Double Denali Anchorage Whitter Glacier Bay Skagway Juneau Ketchikan Passage Vancouver Passage Ketchikan Juneau Skagway Bay Figord Double Denali Passage Vancouver Passage Ketchikan Juneau Skagway Whitter Glacier Bay Skagway Juneau Ketchikan Passage Vancouver Double Denali Passage Ketchikan Juneau Skagway Bay College Double Denali Passage Ketchikan Juneau Skagway Glacier Bay Skagway Juneau Ketchikan Passage Vancouver Double Denali Passage Ketchikan Juneau Skagway Glacier Bay Skagway Juneau Ketchikan Passage Vancouver Double Denali Vinitier Glacier Bay Skagway Juneau Ketchikan Passage Vancouver Double Denali Vinitier Glacier Bay Skagway Juneau Ketchikan Passage Vancouver Double Denali Vinitier Glacier Bay Skagway Juneau Ketchikan Passage Vancouver Double Denali Vinitier Glacier Bay Skagway Juneau Ketchikan Passage Vancouver Double Denali Vinitier Glacier Bay Skagway Juneau Ketchikan Passage Vancouver Double Denali Vinitier Glacier Bay Skagway Juneau Ketchikan Passage Vancouver Double Denali Vinitier Glacier Bay Skagway Juneau Ketchikan Passage Vancouver Double Denali Vinitier Glacier Bay Skagway Juneau Ketchikan Passage Vancouver Double Denali Vinitier Glacier Bay Skagway Juneau Ketchikan Passage Vancouver Double Denali Vinitier Glacier Bay Skagway Juneau Ketchikan Passage Vancouver Double Denali Vinitier Glacier Bay Skagway Juneau Ketchikan Passage Vancouver Double Denali Fairbanks Cuisebur Passage Ketchikan Juneau Skagway Bay Glacier Bay Skagway Juneau Ketchikan Passage Vancouver Double Denali Fairbanks Cuisebur Passage Vancouver Passage Ketchikan Juneau Skagway Bay Glacier Bay Skagway Juneau Ketchikan Passage Vancouver Double Denali Fairbanks Cuisebur Passage Vancouver Passage Ketchikan Juneau Skagway Bay Glacier Bay Skagway Juneau Ketchikan Passage Vancouver Double Denali Fairbanks Cuisebur Double Denali  | D4   | DAY 0     | 1      | 2             | 3        | 4       | 5       | 6       | 7                | 8             | 9             | 10           | 11       | 12        | 13         | 14    |
| Passage   Ketchikan   Juneau   Skagway   Bay   Fjord   Alyeska   Anchorage   Double Denalt   Fairbanks   Ends                                                                                                                                                                                                                                                                                                                                                                                                                                                                                                                                                                                                                                                                                                                                                                                                                                                                                                                                                                                                                                                                                                                                                                                                                                                                                                                                                                                                                                                                                                                                                                                                                                                                                                                                                                                                                                                                                                                                                                                                                  |      | Fairt     | oanks  |               | e Denali |         |         | eska    | Whittier         |               |               | Skagway      | Juneau   | Ketchikan |            |       |
| riset Faitbanks Double Denail Anchorage Whittier Glacier Glaci |      |           |        | Ketchikan     | Juneau   | Skagway |         |         |                  | eska          |               | ₽ <b>X</b> R | e Denali |           | oanks      |       |
| Fairbanks Double Denali Anchorage Whittier Glacier Bay Stagway Juneau Ketchikan Passage Vancouver Passage Catchikan Juneau Stagway Glacier College Anchorage Double Denali Fairbanks Double Denali Fairbanks Passage Vancouver Cends Denali Fairbanks Passage Vancouver Cends Denali Fairbanks Denali Fairbanks Denali Anchorage Double Denali Vihittier Glacier Bay Stagway Juneau Ketchikan Passage Vancouver Denali Fairbanks Denali Fairbanks Denali Anchorage College Bay Stagway Juneau Ketchikan Passage Vancouver Denali Fairbanks Denali Fai | D5   | DAY 0     | 1      | 2             | 3        | 4       | 5       | 6       | 7                | 8             | 9             | 10           | 11       |           |            |       |
| Vancouver   Passage   Ketchikan   Juneau   Skagway   Bay   Fjord   Anchorage   Double Denali   Fairbanks   Ends                                                                                                                                                                                                                                                                                                                                                                                                                                                                                                                                                                                                                                                                                                                                                                                                                                                                                                                                                                                                                                                                                                                                                                                                                                                                                                                                                                                                                                                                                                                                                                                                                                                                                                                                                                                                                                                                                                                                                                                                                |      | Fairbanks |        | e Denali      |          |         |         |         | Skagway          | Juneau        | Ketchikan     |              |          |           |            |       |
| and and irist Anchorage Duble Denali Whittier Glacier Bay Skagway Juneau Ketchikan Inside Disembark Vancouver Passage Ketchikan Juneau Skagway Glacier Bay Skagway Juneau Ketchikan Passage Cruisetour Ends  Do Day 0 1 2 3 4 5 6 7 8 9 10  Dar 0 1 2 3 4 5 6 7 8 9 10  DIRECT TO DENALI  Fairbanks Duble Denali Whittier Glacier Bay Skagway Juneau Ketchikan Passage Vancouver Ends  NIGHT IN DENALI—DENALI CRUISETOURS  Day 0 1 2 3 4 5 6 7 8 9 10  NIGHT IN DENALI—DENALI CRUISETOURS  DAY 0 1 2 3 4 5 6 7 8 9 10  NIGHT IN DENALI—DENALI CRUISETOURS  DAY 0 1 2 3 4 5 6 7 8 9 10  NIGHT IN DENALI—DENALI CRUISETOURS  DAY 0 1 2 3 4 5 6 7 8 9 10  Anchorage Ketchikan Juneau Skagway Glacier Bay Skagway Juneau Ketchikan Passage Vancouver Passage Ketchikan Juneau Skagway Glacier Bay Skagway Juneau Ketchikan Passage Vancouver Passage Ketchikan Juneau Skagway Glacier Bay Skagway Juneau Ketchikan Passage Vancouver Passage Ketchikan Juneau Skagway Glacier Bay Skagway Juneau Ketchikan Passage Vancouver Passage Ketchikan Juneau Skagway Glacier Bay Skagway Juneau Ketchikan Passage Vancouver Passage Ketchikan Juneau Skagway Glacier Bay Skagway Juneau Ketchikan Passage Vancouver Passage Ketchikan Juneau Skagway Glacier Bay Skagway Juneau Ketchikan Passage Vancouver Passage Ketchikan Juneau Skagway Glacier Bay Skagway Juneau Ketchikan Passage Vancouver Passage Ketchikan Juneau Skagway Glacier Bay Skagway Juneau Ketchikan Passage Vancouver Passage Ketchikan Juneau Skagway Glacier Bay Skagway Juneau Ketchikan Passage Vancouver Passage Vancouver Passage Ketchikan Juneau Skagway Glacier Bay Skagway Juneau Ketchikan Passage Vancouver Passage Vancouver Passage Ketchikan Passage Vancouver Passage Vancouver Passage Ketchikan Passage Vancouver Passage Vanco |      | _         |        | Ketchikan     | Juneau   | Skagway |         |         | R R<br>Anchorage |               | e Denali      |              |          |           |            |       |
| Anchorage Double Denali Whittier Glacier Bay Skagway Juneau Ketchikan Inside Vancouver Passage Ketchikan Juneau Skagway Glacier Bay Fjord Double Denali Anchorage Cruisetour Ends  Do Day 0 1 2 3 4 5 6 7 8 9 10  Disentark Passage Ketchikan Juneau Skagway Glacier Bay Skagway Juneau Ketchikan Passage Vancouver Passage Ketchikan Juneau Skagway Glacier Bay Fjord Double Denali Fairbanks Cruisetour Ends  Double Denali Vhittier Glacier Bay Skagway Juneau Ketchikan Passage Vancouver Passage Ketchikan Juneau Skagway Glacier Bay Skagway Juneau Ketchikan Inside Grist Fairbanks Denali Anchorage Whittier Glacier Bay Skagway Juneau Ketchikan Inside Disembark Passage Vancouver Passage Ketchikan Juneau Skagway Glacier Bay Skagway Juneau Ketchikan Passage Vancouver Passage Ketchikan Juneau Skagway Glacier Bay Skagway Juneau Ketchikan Passage Vancouver Denali Fairbanks Denali Whittier Glacier Bay Skagway Juneau Ketchikan Inside Glacier Bay Skagway Juneau Ketchikan Passage Vancouver Denali Fairbanks Denali Whittier Glacier Bay Skagway Juneau Ketchikan Inside Disembark Passage Vancouver Passage Ketchikan Juneau Skagway Glacier Bay Skagway Juneau Ketchikan Passage Vancouver Denali Fairbanks Denali Whittier Glacier Bay Skagway Juneau Ketchikan Passage Vancouver Passage Ketchikan Juneau Skagway Glacier Bay Skagway Juneau Ketchikan Passage Vancouver Denali Fairbanks Denali Whittier Glacier Bay Skagway Juneau Ketchikan Passage Vancouver Denali Fairbanks Denali Whittier Glacier Bay Skagway Juneau Ketchikan Passage Vancouver Denali Fairbanks Denali Whittier Glacier Bay Skagway Juneau Ketchikan Passage Vancouver Denali Fairbanks Denali Vancouver Passage Ketchikan Duneau Skagway Juneau Ketchikan Passage Vancouver Denali Fairbanks Denali Vancouver Passage Vanc | D6   | DAY 0     | 1      | 2             | 3        | 4       | 5       | 6       | 7                | 8             | 9             | 10           | DIRECT   | TO        |            |       |
| DO DAY 0 1 2 3 4 5 6 7 8 9 10  DISCRIPTION DENALI—DENALI CRUISETOURS  NIGHT IN DENALI—DENALI CRUISETOURS  DO DAY 0 1 2 3 4 5 6 7 8 9 10  DISCRIPTION DENALI—DENALI CRUISETOURS  NIGHT IN DENALI—DENALI—Bay Skagway Juneau Ketchikan Inside Fairbanks Denali Polektrico Denali Fairbanks Denali Polektrico Denali Fairbanks Denali Polektrico Denali Polektrico Denali Polektrico Denali Polektrico Denali Polektrico Denali Po |      | Anchorage |        | e Denali      |          |         |         | Skagway | Juneau           | Ketchikan     |               |              | DENA     | ALĪ)      |            |       |
| and irist Fairbanks Double Denali Whittier Glacier Bay Skagway Juneau Ketchikan Passage Vancouver Passage Ketchikan Juneau Skagway Glacier Bay Skagway Juneau Ketchikan Passage Vancouver Vanc |      |           |        | Ketchikan     | Juneau   | Skagway |         |         |                  | Denali        |               |              |          |           |            |       |
| Truise Vancouver Inside Vancouver Passage Ketchikan Juneau Skagway Glacier Bay Skagway Juneau Ketchikan Passage Vancouver Ends    Double Denali   Whittier Glacier Bay Skagway Juneau Ketchikan Passage Vancouver Ends   Vancouver   V | DO   | DAY 0     | 1      | 2             | 3        | 4       | 5       | 6       | 7                | 8             | 9             | 10           | DIRECT   | TO        |            |       |
| NIGHT IN DENALI—DENALI CRUISETOURS  D7 DAY 0 1 2 3 4 5 6 7 8 9 10  and direct Fairbanks Denali Anchorage Whittier Glacier Bay Skagway Juneau Ketchikan Passage Vancouver Passage Ketchikan Juneau Skagway Glacier Fijord Anchorage Denali Inside Cruise Denali Whittier Glacier Bay Skagway Juneau Ketchikan Passage Disembark Vancouver Denali Whittier Glacier Bay Skagway Juneau Ketchikan Passage Disembark Passage Vancouver Denali Whittier Glacier Bay Skagway Juneau Ketchikan Passage Disembark Vancouver Denali Whittier Glacier Bay Skagway Juneau Ketchikan Passage Disembark Vancouver Denali Whittier Glacier Bay Skagway Juneau Ketchikan Passage Disembark Vancouver Denali Fairbanks Denali Whittier Glacier Bay Skagway Juneau Ketchikan Inside Denali Fairbanks Denali Fairbanks Denali Whittier Glacier Bay Skagway Juneau Ketchikan Inside Denali Fairbanks Cruisetour Ends  D9 DAY 0 1 2 3 4 5 6 7 8 9 10  DIRECT TO DENALI  D9 DAY 0 1 2 3 4 5 6 7 8 9 10  DIRECT TO DENALI  D1 DIRECT TO DENALI  D2 DIRECT TO DENALI  D1 DIRECT TO DENALI  D2 DIRECT TO DENALI  D3 DIRECT TO DENALI  D2 DIRECT TO DENALI  D3 DIRECT TO DENALI  D2 DIRECT TO DENALI  D2 DIRECT TO DENALI  D3 DIRECT TO DENALI  D2 DIRECT TO DENALI  D3 DIRECT TO DENALI  D4 DIRECT TO DENALI  D5 DIRECT TO DENALI  D6 DIRECT TO DENALI  D6 DIRECT TO DENALI  D7 DIRECT TO DENALI  D8 DIRECT T |      | Fairbanks |        | e Denali      |          |         |         | Skagway | Juneau           | Ketchikan     |               |              |          |           |            |       |
| D7 DAY 0 1 2 3 4 5 6 7 8 9 10  and Fairbanks Denali Anchorage Whittier Glacier Bay Skagway Juneau Ketchikan Inside Passage Vancouver Passage Ketchikan Juneau Skagway Glacier Bay Skagway Juneau Ketchikan Inside Passage Vancouver Ends  D8 DAY 0 1 2 3 4 5 6 7 8 9  DRECTTO DENALI  D9 DAY 0 1 2 3 4 5 6 7 8 9 10  DRECTTO DENALI  D9 DAY 0 1 2 3 4 5 6 7 8 9 10  DRECTTO DENALI  D9 DAY 0 1 2 3 4 5 6 7 8 9 10  DRECTTO DENALI  D9 DAY 0 1 2 3 4 5 6 7 8 9 10  DIRECTTO DENALI  D9 DAY 0 1 2 3 4 5 6 7 8 9 10  DIRECTTO DENALI  D9 DAY 0 1 2 3 4 5 6 7 8 9 10  DIRECTTO DENALI  D1 DIRECTTO DENALI  D2 DIRECTTO DENALI  D3 DIRECTTO DENALI  D3 DIRECTTO DENALI  D4 DIRECTTO DENALI  D4 DIRECTTO DENALI  D4 DIRECTTO DENALI  D5 DIRECTTO DENALI  D6 DIRECTTO DENALI  D7 DENALI  D6 DIRECTTO DENALI  D7 DENALI  D6 DIRECTTO DENALI  D7 DENALI  D7 DENALI  D6 DIRECTTO DENALI  D7 DENALI   |      |           |        | Ketchikan     | Juneau   | Skagway |         |         | HXR<br>Double    | Denali        |               |              |          |           |            |       |
| Fairbanks Denali Anchorage Whittier Hubbard Glacier Bay Skagway Juneau Ketchikan Inside Passage Vancouver Passage Ketchikan Juneau Skagway Glacier Bay Skagway Juneau Ketchikan Inside Passage Vancouver Passage Ketchikan Juneau Skagway Glacier Bay Skagway Juneau Ketchikan Inside Denali Fairbanks Cruisetour Ends  D8 DAY 0 1 2 3 4 5 6 7 8 9 DIRECT TO DENALI Pairst Pairbanks Vancouver Passage Ketchikan Juneau Skagway Glacier Bay Skagway Juneau Ketchikan Passage Vancouver Passage Ketchikan Juneau Skagway Glacier Figoria Denali Fairbanks Cruisetour Ends  D9 DAY 0 1 2 3 4 5 6 7 8 9 10  D9 DAY 0 1 2 3 4 5 6 7 8 9 10  DIRECT TO DENALI  D9 DAY 0 1 2 3 4 5 6 7 8 9 10  DIRECT TO DENALI  D9 DAY 0 1 2 3 4 5 6 7 8 9 10  D0 DIRECT TO DENALI  D1 DIRECT TO DENALI  D2 DIRECT TO DENALI  D2 DIRECT TO DENALI  D2 DIRECT TO DENALI  D2 DIRECT TO DENALI  D3 DIRECT TO DENALI  D4 DIRECT TO DENALI  D5 DIRECT TO DENALI  D6 DIRECT TO DENALI  D6 DIRECT | l NI | GHT IN    | I DEN  | ALI- <b>D</b> | ENALI    | CRUI    | SETO    | URS     |                  |               |               |              |          |           |            |       |
| Fairbanks Denali Anchorage Whittier Hubbard Glacier Bay Skagway Juneau Ketchikan Inside Passage Vancouver Passage Ketchikan Juneau Skagway Glacier Bay Skagway Juneau Ketchikan Inside Passage Vancouver Passage Ketchikan Juneau Skagway Glacier Bay Skagway Juneau Ketchikan Inside Disembark Passage Vancouver Vanc | D7   | DAY 0     | 1      | 2             | 3        | 4       | 5       | 6       | 7                | 8             | 9             | 10           |          |           |            |       |
| D8 DAY 0 1 2 3 4 5 6 7 8 9  Cruise Vancouver Passage Ketchikan Juneau Skagway Glacier Bay Skagway Juneau Ketchikan Passage Vancouver Passage Ketchikan Juneau Skagway Glacier Bay Skagway Juneau Ketchikan Passage Disembark Vancouver Passage Ketchikan Juneau Skagway Glacier Glacier Fjord Denali Fairbanks Cruisetour Ends  D9 DAY 0 1 2 3 4 5 6 7 8 9 10  D9 DAY 0 1 2 3 4 5 6 7 8 9 10  D9 DAY 0 1 2 3 4 5 6 7 8 9 10  DIRECT TO DENALI  D9 DAY 0 1 2 3 4 5 6 7 8 9 10  DIRECT TO DENALI  D9 DAY 0 1 1 2 3 4 5 6 7 8 9 10  D1 DIRECT TO DENALI  D2 DIRECT TO DENALI  D3 DIRECT TO DENALI  D1 DIRECT TO DENALI  D2 DIRECT TO DENALI  D3 DIRECT TO DENALI  D4 DIRECT TO DENALI  D5 DIRECT TO DENALI  D6 DIRECT TO DENALI  D7 DIRECT TO DENALI  D7 DIRECT TO DENALI  D8 DIRECT TO DENALI   |      | Fairbanks |        |               |          |         |         | Skagway | Juneau           | Ketchikan     |               |              |          |           |            |       |
| and dirst Fairbanks Denali Whittier Glacier Bay Skagway Juneau Ketchikan Passage Vancouver Passage Ketchikan Juneau Skagway Bay Fjord Denali Fairbanks Cruisetour Ends  D9 DAY 0 1 2 3 4 5 6 7 8 9 10  DIRECT TO DENALI  DO DENALI  DIRECT TO DENALI   |      |           |        | Ketchikan     | Juneau   | Skagway |         |         |                  | R<br>Denali   |               |              |          |           |            |       |
| Truise Vancouver Passage Ketchikan Juneau Skagway Glacier Bay Skagway Juneau Ketchikan Passage Vancouver Passage Ketchikan Juneau Skagway Glacier Bay Skagway Juneau Ketchikan Passage Vancouver Passage Ketchikan Juneau Skagway Glacier Fjord Denali Fairbanks Cruisetour Ends  D9 DAY 0 1 2 3 4 5 6 7 8 9 10  DIRECT TO DENALI  Denali Anchorage Talkeetna Denali Whittier Glacier Bay Skagway Juneau Ketchikan Passage Vancouver Cruisetour Cruisetour Cruisetour Ends  DIRECT TO DENALI  DIRECT TO DENALI  ODENALI  OD | D8   | DAY 0     | 1      | 2             | 3        | 4       | 5       | 6       | 7                | 8             | 9             | DIDECT       | 10)      |           |            |       |
| D9 DAY 0 1 2 3 4 5 6 7 8 9 10  Anchorage Talkeetna Denali Whittier Glacier Bay Skagway Juneau Ketchikan Passage Vancouver  Glacier College Report Coursetour  Cruise Inside Inside Cruisetour                                                                                                                                                                                                                                                                                                                                                                                                                                                                                                                                                                                                                                                                                                                                                                                                                                                                                                                                                                                                                                                                                                                                                                                                                                                                                                                                                                                                                                                                                                                                                                                                                                                                                                                                                                                                                                                                                                                                  |      | Fairbanks |        |               |          |         | Skagway | Juneau  | Ketchikan        |               |               | DENA         | ALI)     |           |            |       |
| and Anchorage Talkeetna Denali Whittier Glacier Bay Skagway Juneau Ketchikan Passage Vancouver Cruise Inside Inside Glacier College Report Cruisetour                                                                                                                                                                                                                                                                                                                                                                                                                                                                                                                                                                                                                                                                                                                                                                                                                                                                                                                                                                                                                                                                                                                                                                                                                                                                                                                                                                                                                                                                                                                                                                                                                                                                                                                                                                                                                                                                                                                                                                          |      |           |        | Ketchikan     | Juneau   | Skagway |         |         |                  | Fairbanks     |               |              |          |           |            |       |
| and Anchorage Talkeetna Denali Whittier Glacier Bay Skagway Juneau Ketchikan Passage Disembark Vancouver Cruise Inside Inside Inside Cruisetour                                                                                                                                                                                                                                                                                                                                                                                                                                                                                                                                                                                                                                                                                                                                                                                                                                                                                                                                                                                                                                                                                                                                                                                                                                                                                                                                                                                                                                                                                                                                                                                                                                                                                                                                                                                                                                                                                                                                                                                | D9   | DAY 0     | 1      | 2             | 3        | 4       | 5       | 6       | 7                | 8             | 9             | 10           | DIBEC    | 1 10      |            |       |
| Cruise Inside Glacier College R Cruisetour                                                                                                                                                                                                                                                                                                                                                                                                                                                                                                                                                                                                                                                                                                                                                                                                                                                                                                                                                                                                                                                                                                                                                                                                                                                                                                                                                                                                                                                                                                                                                                                                                                                                                                                                                                                                                                                                                                                                                                                                                                                                                     |      | Anchorage |        |               |          |         |         | Skagway | Juneau           | Ketchikan     |               |              |          |           |            |       |
|                                                                                                                                                                                                                                                                                                                                                                                                                                                                                                                                                                                                                                                                                                                                                                                                                                                                                                                                                                                                                                                                                                                                                                                                                                                                                                                                                                                                                                                                                                                                                                                                                                                                                                                                                                                                                                                                                                                                                                                                                                                                                                                                |      |           | Inside |               |          |         | Glacier | College | ₽ <b>X</b> /R    | Œ             | 1             | Cruisetour   |          |           |            |       |

### 2024 YUKON & DENALI CRUISETOURS ITINERARY OPTIONS

Dawson

Fairbanks

Double Denali

Anchorage