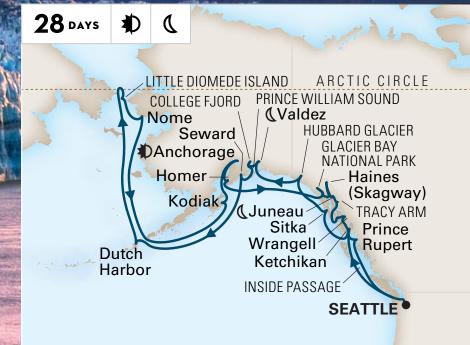

# SUMMER SOLSTICE AT THE ARCTIC CIRCLE

The first of its kind. Be part of this 28-day journey, crossing the Bering Sea to spend the Summer Solstice at the Arctic Circle. The summer days are long, so there is plenty of time to explore classic Alaska stops such as Juneau and Sitka and unique ports of call like Nome and the Kodiak Islands.

# 28-DAY ARCTIC CIRCLE SOLSTICE ROUNDTRIP SEATTLE

Westerdam **2024:** Jun 9

Hubbard Glacie