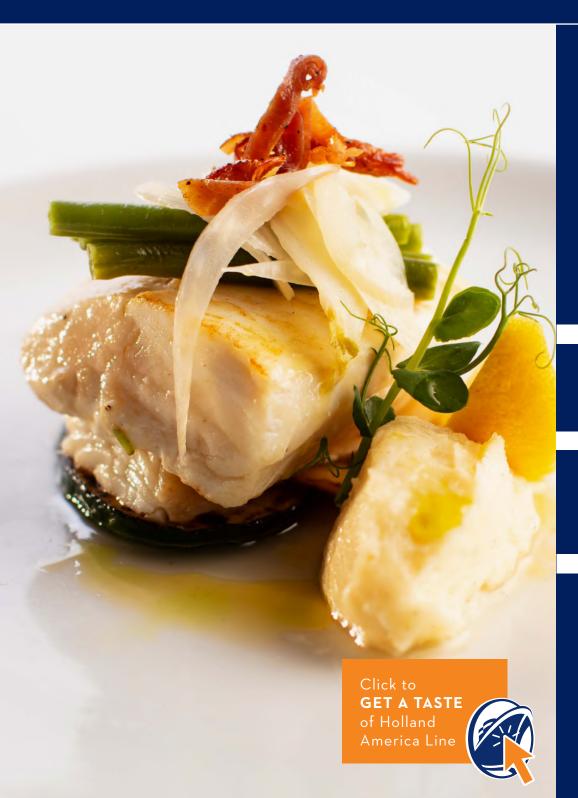

The flavors of Alaska take center stage, and it starts with being the first and only cruise line serving only certified fresh, sustainable Alaska seafood. From fresh-caught fish to pints of our own blend of Denali Brewing Company draft beer, we serve up Alaska just for you.

#### Savor Alaska Flavors with Ethan Stowell

Enjoy three new dishes designed by Master Chef and Culinary Council® member Ethan Stowell. Savor the salmon chop with cucumber, tomato, and avocado, a roasted fennel-crusted halibut, and a fried cod sandwich with malt vinegar aioli, available in the Dining Room.

### AWARD-WINNING OPTIONS

You'll find everything from fresh Alaska seafood, traditional Dutch coffee, and craft cocktails to pizza, sushi, and fresh-made gelato. You can even treat yourself to a late-night snack with our complimentary 24-hour room service.