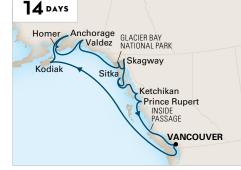

# ALASKA CRUISETOURS

Combine the best of an Alaska cruise with an unforgettable journey into the heart of Alaska's interior.

### **EXTEND YOUR EXPLORATION INLAND**

With more visits to Glacier Bay and as the only cruise line that takes you to both the Yukon and Denali National Park, traveling with us is an opportunity like no other.

- MORE WILDLIFE Keep watch for Alaska's "Big 5" see grizzly bears, moose, caribou, Dall sheep and gray wolves in the wild on the Tundra Wilderness Tour.
- DIRECT TO THE HEART OF DENALI Ride our McKinley Explorer® through an Arctic wild as the serenity of the backcountry envelopes you at our inviting chalet at the gates of the park.
- THE YUKON EXPERIENCE In a land of stunning peaks and glacier-fed waters, uncover legendary tales of the Klondike Gold Rush on the White Pass Scenic Railroad.
- WE MAKE IT EASY Access on our private railcars and luxury motor coaches, including luggage transport directly to your room, makes travel into the interior simple.

### 2024 YUKON & DENALI CRUISETOURS ITINERARY OPTIONS

Dawson

Fairbanks

Double Denali

Anchorage