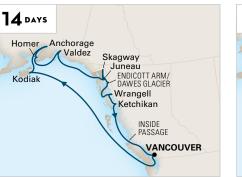

# ALASKA CRUISETOURS

Combine the best of an Alaska cruise with an unforgettable journey into the heart of Alaska's interior.

### **EXTEND YOUR EXPLORATION INLAND**

With more visits to Glacier Bay and as the only cruise line that takes you to both the Yukon and Denali National Park, traveling with us is an opportunity like no other.

- MORE WILDLIFE Keep watch for Alaska's "Big 5" see grizzly bears, moose, caribou, Dall sheep and gray wolves in the wild on the Tundra Wilderness Tour.
- DIRECT TO THE HEART OF DENALI Ride our McKinley Explorer® through an Arctic wild as the serenity of the backcountry envelopes you at our inviting chalet at the gates of the park.
- THE YUKON EXPERIENCE In a land of stunning peaks and glacier-fed waters, uncover legendary tales of the Klondike Gold Rush on the White Pass Scenic Railroad.
- WE MAKE IT EASY Access on our private railcars and luxury motor coaches, including luggage transport directly to your room, makes travel into the interior simple.

## 2024 DENALI CRUISETOURS ITINERARY OPTIONS

| Diagnostria   Control      |      |           |        |               |          |         |         |         |                  |               |               |              |          |           | <u>D E</u> | ENALI |
|--------------------------------------------------------------------------------------------------------------------------------------------------------------------------------------------------------------------------------------------------------------------------------------------------------------------------------------------------------------------------------------------------------------------------------------------------------------------------------------------------------------------------------------------------------------------------------------------------------------------------------------------------------------------------------------------------------------------------------------------------------------------------------------------------------------------------------------------------------------------------------------------------------------------------------------------------------------------------------------------------------------------------------------------------------------------------------------------------------------------------------------------------------------------------------------------------------------------------------------------------------------------------------------------------------------------------------------------------------------------------------------------------------------------------------------------------------------------------------------------------------------------------------------------------------------------------------------------------------------------------------------------------------------------------------------------------------------------------------------------------------------------------------------------------------------------------------------------------------------------------------------------------------------------------------------------------------------------------------------------------------------------------------------------------------------------------------------------------------------------------------|------|-----------|--------|---------------|----------|---------|---------|---------|------------------|---------------|---------------|--------------|----------|-----------|------------|-------|
| Principal   Prin   | 3 NI | GHTS      | IN DE  | NALI–         | TRIPL    | E DEN   | ALI C   | RUISE   | TOUR             | S             |               |              |          |           |            |       |
| The control of the    | D1   | DAY 0     | 1      | 2             | 3        | 4       | 5       | 6       | 7                | 8             | 9             | 10           | 11       | 12        |            |       |
| Part                                                                                                                                                                                                                                                                                                                                                                                                                                                                                                                                                                                                                                                                                                                                                                                                                                                                                                                                                                                                                                                                                                                                                                                                                                                                                                                                                                                                                                                                                                                                                                                                                                                                                                                                                                                                                                                                                                                                                                                                                                                                                                                           |      | Fairbanks | Œ.     | Triple Denal  | i        |         |         |         |                  | Skagway       | Juneau        | Ketchikan    |          |           |            |       |
| Principal Control   Prin   |      |           |        | Ketchikan     | Juneau   | Skagway |         |         |                  | ₽∭R           | Triple Denali | i            |          |           |            |       |
| Common                                                                                                                                                                                                                                                                                                                                                                                                                                                                                                                                                                                                                                                                                                                                                                                                                                                                                                                                                                                                                                                                                                                                                                                                                                                                                                                                                                                                                                                                                                                                                                                                                                                                                                                                                                                                                                                                                                                                                                                                                                                                                                                         | D2   | DAY 0     | 1      | 2             | 3        | 4       | 5       | 6       | 7                | 8             | 9             | 10           | 11       | DIRECT    | TO         |       |
| Part                                                                                                                                                                                                                                                                                                                                                                                                                                                                                                                                                                                                                                                                                                                                                                                                                                                                                                                                                                                                                                                                                                                                                                                                                                                                                                                                                                                                                                                                                                                                                                                                                                                                                                                                                                                                                                                                                                                                                                                                                                                                                                                           |      | Anchorage | Æ      | Triple Denal  | i        |         |         |         | Skagway          | Juneau        | Ketchikan     |              |          |           |            |       |
| D3                                                                                                                                                                                                                                                                                                                                                                                                                                                                                                                                                                                                                                                                                                                                                                                                                                                                                                                                                                                                                                                                                                                                                                                                                                                                                                                                                                                                                                                                                                                                                                                                                                                                                                                                                                                                                                                                                                                                                                                                                                                                                                                             |      |           |        | Ketchikan     | Juneau   | Skagway |         |         | ₽ <b>∭</b> P     | Triple Denali |               |              |          |           |            |       |
| Triple of Fairbanks: Discole Devail Auritary Plassage Various Plassage Var | 2 NI | GHTS      | IN DE  | NALI_         | DOUB     | LE DE   | NALI    | CRUIS   | SETOU            | IRS           |               |              |          |           |            |       |
| First   Fairbarks   Double Denail   Anchronge   Source   Writter   Block   Bay   Slagney   Juneou   Setchika   Passage   Ventouver   Passage   Ketchikan   Juneau   Slagney   Block   Double Denail   Anchronge    | D3   | DAY 0     | 1      | 2             | 3        | 4       | 5       | 6       | 7                | 8             | 9             | 10           | 11       | 12        | 13         | 14    |
| Particle    |      | Fairt     | oanks  |               | e Denali |         |         | vard    |                  |               |               | Skagway      | Juneau   | Ketchikan |            |       |
| and irst is become Passage Ketchikan Juneau Sagyway Glacier College Anchorage Passage Ketchikan Juneau Sagyway Glacier Sagyway Juneau Ketchikan Passage Vancouver Passage Ketchikan Juneau Sagyway Glacier Sagyway Juneau Ketchikan Passage Vancouver Passage Ketchikan Juneau Sagyway Glacier Sagyway Juneau Ketchikan Passage Vancouver Passage Ketchikan Juneau Sagyway Glacier Say Fjord Anchorage Double Denali Anchorage College Sagyway Juneau Ketchikan Passage Vancouver Passage Ketchikan Juneau Sagyway Glacier Say Sagyway Juneau Ketchikan Passage Vancouver Passage Ketchikan Juneau Sagyway Glacier Say Sagyway Juneau Ketchikan Passage Vancouver Passage Ketchikan Juneau Sagyway Glacier Say Sagyway Juneau Ketchikan Passage Vancouver Passage Vancouver Passage Ketchikan Juneau Sagyway Glacier Say Sagyway Juneau Ketchikan Passage Vancouver Passage Vancouver Passage Ketchikan Juneau Sagyway Glacier Say Sagyway Juneau Ketchikan Passage Vancouver Passage Vancouver Passage Ketchikan Juneau Sagyway Glacier Say Sagyway Juneau Ketchikan Passage Vancouver Passage Vancouver Passage Ketchikan Juneau Sagyway Glacier Say Sagyway Juneau Ketchikan Passage Vancouver Passage Vancouver Passage Ketchikan Juneau Sagyway Sagyway Juneau Ketchikan Passage Vancouver Passage Vancouver Passage Ketchikan Juneau Sagyway Sagyway Juneau Ketchikan Passage Vancouver Passage Vancouver Vancouver Passage Ketchikan Juneau Sagyway Sagyway Juneau Ketchikan Passage Vancouver Passage Vancouver Vancouver Vancouver Vancouver Vancouver Passage Vancouver Vancouve |      |           |        | Ketchikan     | Juneau   | Skagway |         |         |                  | vard          |               |              | e Denali |           | anks       |       |
| Fairbanks Double Denali Anchorage Whitter Glacier Bay Skagway Juneau Ketchikan Passage Vancouver Passage Ketchikan Juneau Skagway Bay Figord Double Denali Passage Vancouver Passage Ketchikan Juneau Skagway Whitter Glacier Bay Skagway Juneau Ketchikan Passage Vancouver Double Denali Passage Ketchikan Juneau Skagway Bay College Double Denali Passage Ketchikan Juneau Skagway Glacier Bay Skagway Juneau Ketchikan Passage Vancouver Double Denali Passage Ketchikan Juneau Skagway Glacier Bay Skagway Juneau Ketchikan Passage Vancouver Double Denali Vinitier Glacier Bay Skagway Juneau Ketchikan Passage Vancouver Double Denali Vinitier Glacier Bay Skagway Juneau Ketchikan Passage Vancouver Double Denali Vinitier Glacier Bay Skagway Juneau Ketchikan Passage Vancouver Double Denali Vinitier Glacier Bay Skagway Juneau Ketchikan Passage Vancouver Double Denali Vinitier Glacier Bay Skagway Juneau Ketchikan Passage Vancouver Double Denali Vinitier Glacier Bay Skagway Juneau Ketchikan Passage Vancouver Double Denali Vinitier Glacier Bay Skagway Juneau Ketchikan Passage Vancouver Double Denali Vinitier Glacier Bay Skagway Juneau Ketchikan Passage Vancouver Double Denali Vinitier Glacier Bay Skagway Juneau Ketchikan Passage Vancouver Double Denali Vinitier Glacier Bay Skagway Juneau Ketchikan Passage Vancouver Double Denali Vinitier Glacier Bay Skagway Juneau Ketchikan Passage Vancouver Double Denali Fairbanks Cuisebur Passage Ketchikan Juneau Skagway Bay Glacier Bay Skagway Juneau Ketchikan Passage Vancouver Double Denali Fairbanks Cuisebur Passage Vancouver Passage Ketchikan Juneau Skagway Bay Glacier Bay Skagway Juneau Ketchikan Passage Vancouver Double Denali Fairbanks Cuisebur Passage Vancouver Passage Ketchikan Juneau Skagway Bay Glacier Bay Skagway Juneau Ketchikan Passage Vancouver Double Denali Fairbanks Cuisebur Double Denali  | D4   | DAY 0     | 1      | 2             | 3        | 4       | 5       | 6       | 7                | 8             | 9             | 10           | 11       | 12        | 13         | 14    |
| Passage   Ketchikan   Juneau   Skagway   Bay   Fjord   Alyeska   Anchorage   Double Denalt   Fairbanks   Ends                                                                                                                                                                                                                                                                                                                                                                                                                                                                                                                                                                                                                                                                                                                                                                                                                                                                                                                                                                                                                                                                                                                                                                                                                                                                                                                                                                                                                                                                                                                                                                                                                                                                                                                                                                                                                                                                                                                                                                                                                  |      | Fairt     | oanks  |               | e Denali |         |         | eska    | Whittier         |               |               | Skagway      | Juneau   | Ketchikan |            |       |
| riset Faitbanks Double Denail Anchorage Whittier Glacier Glaci |      |           |        | Ketchikan     | Juneau   | Skagway |         |         |                  | eska          |               | ₽ <b>X</b> R | e Denali |           | oanks      |       |
| Fairbanks Double Denali Anchorage Whittier Glacier Bay Stagway Juneau Ketchikan Passage Vancouver Passage Catchikan Juneau Stagway Glacier College Anchorage Double Denali Fairbanks Double Denali Fairbanks Passage Vancouver Cends Denali Fairbanks Passage Vancouver Cends Denali Fairbanks Denali Fairbanks Denali Anchorage Double Denali Vihittier Glacier Bay Stagway Juneau Ketchikan Passage Vancouver Denali Fairbanks Denali Fairbanks Denali Anchorage College Bay Stagway Juneau Ketchikan Passage Vancouver Denali Fairbanks Denali Fai | D5   | DAY 0     | 1      | 2             | 3        | 4       | 5       | 6       | 7                | 8             | 9             | 10           | 11       |           |            |       |
| Vancouver   Passage   Ketchikan   Juneau   Skagway   Bay   Fjord   Anchorage   Double Denali   Fairbanks   Ends                                                                                                                                                                                                                                                                                                                                                                                                                                                                                                                                                                                                                                                                                                                                                                                                                                                                                                                                                                                                                                                                                                                                                                                                                                                                                                                                                                                                                                                                                                                                                                                                                                                                                                                                                                                                                                                                                                                                                                                                                |      | Fairbanks |        | e Denali      |          |         |         |         | Skagway          | Juneau        | Ketchikan     |              |          |           |            |       |
| and and irist Anchorage Duble Denali Whittier Glacier Bay Skagway Juneau Ketchikan Inside Disembark Vancouver Passage Ketchikan Juneau Skagway Glacier Bay Skagway Juneau Ketchikan Passage Cruisetour Ends  Do Day 0 1 2 3 4 5 6 7 8 9 10  Dar 0 1 2 3 4 5 6 7 8 9 10  DIRECT TO DENALI  Fairbanks Duble Denali Whittier Glacier Bay Skagway Juneau Ketchikan Passage Vancouver Ends  NIGHT IN DENALI—DENALI CRUISETOURS  Day 0 1 2 3 4 5 6 7 8 9 10  NIGHT IN DENALI—DENALI CRUISETOURS  DAY 0 1 2 3 4 5 6 7 8 9 10  NIGHT IN DENALI—DENALI CRUISETOURS  DAY 0 1 2 3 4 5 6 7 8 9 10  NIGHT IN DENALI—DENALI CRUISETOURS  DAY 0 1 2 3 4 5 6 7 8 9 10  Anchorage Ketchikan Juneau Skagway Glacier Bay Skagway Juneau Ketchikan Passage Vancouver Passage Ketchikan Juneau Skagway Glacier Bay Skagway Juneau Ketchikan Passage Vancouver Passage Ketchikan Juneau Skagway Glacier Bay Skagway Juneau Ketchikan Passage Vancouver Passage Ketchikan Juneau Skagway Glacier Bay Skagway Juneau Ketchikan Passage Vancouver Passage Ketchikan Juneau Skagway Glacier Bay Skagway Juneau Ketchikan Passage Vancouver Passage Ketchikan Juneau Skagway Glacier Bay Skagway Juneau Ketchikan Passage Vancouver Passage Ketchikan Juneau Skagway Glacier Bay Skagway Juneau Ketchikan Passage Vancouver Passage Ketchikan Juneau Skagway Glacier Bay Skagway Juneau Ketchikan Passage Vancouver Passage Ketchikan Juneau Skagway Glacier Bay Skagway Juneau Ketchikan Passage Vancouver Passage Ketchikan Juneau Skagway Glacier Bay Skagway Juneau Ketchikan Passage Vancouver Passage Vancouver Passage Ketchikan Juneau Skagway Glacier Bay Skagway Juneau Ketchikan Passage Vancouver Passage Vancouver Passage Ketchikan Passage Vancouver Passage Vancouver Passage Ketchikan Passage Vancouver Passage Vanco |      | _         |        | Ketchikan     | Juneau   | Skagway |         |         | R R<br>Anchorage |               | e Denali      |              |          |           |            |       |
| Anchorage Double Denali Whittier Glacier Bay Skagway Juneau Ketchikan Inside Vancouver Passage Ketchikan Juneau Skagway Glacier Bay Fjord Double Denali Anchorage Cruisetour Ends  Do Day 0 1 2 3 4 5 6 7 8 9 10  Disentark Passage Ketchikan Juneau Skagway Glacier Bay Skagway Juneau Ketchikan Passage Vancouver Passage Ketchikan Juneau Skagway Glacier Bay Fjord Double Denali Fairbanks Cruisetour Ends  Double Denali Vhittier Glacier Bay Skagway Juneau Ketchikan Passage Vancouver Passage Ketchikan Juneau Skagway Glacier Bay Skagway Juneau Ketchikan Inside Grist Fairbanks Denali Anchorage Whittier Glacier Bay Skagway Juneau Ketchikan Inside Disembark Passage Vancouver Passage Ketchikan Juneau Skagway Glacier Bay Skagway Juneau Ketchikan Passage Vancouver Passage Ketchikan Juneau Skagway Glacier Bay Skagway Juneau Ketchikan Passage Vancouver Denali Fairbanks Denali Whittier Glacier Bay Skagway Juneau Ketchikan Inside Glacier Bay Skagway Juneau Ketchikan Passage Vancouver Denali Fairbanks Denali Whittier Glacier Bay Skagway Juneau Ketchikan Inside Disembark Passage Vancouver Passage Ketchikan Juneau Skagway Glacier Bay Skagway Juneau Ketchikan Passage Vancouver Denali Fairbanks Denali Whittier Glacier Bay Skagway Juneau Ketchikan Passage Vancouver Passage Ketchikan Juneau Skagway Glacier Bay Skagway Juneau Ketchikan Passage Vancouver Denali Fairbanks Denali Whittier Glacier Bay Skagway Juneau Ketchikan Passage Vancouver Denali Fairbanks Denali Whittier Glacier Bay Skagway Juneau Ketchikan Passage Vancouver Denali Fairbanks Denali Whittier Glacier Bay Skagway Juneau Ketchikan Passage Vancouver Denali Fairbanks Denali Vancouver Passage Ketchikan Duneau Skagway Juneau Ketchikan Passage Vancouver Denali Fairbanks Denali Vancouver Passage Vanc | D6   | DAY 0     | 1      | 2             | 3        | 4       | 5       | 6       | 7                | 8             | 9             | 10           | DIRECT   | TO        |            |       |
| DO DAY 0 1 2 3 4 5 6 7 8 9 10  DISCRIPTION DENALI—DENALI CRUISETOURS  NIGHT IN DENALI—DENALI CRUISETOURS  DO DAY 0 1 2 3 4 5 6 7 8 9 10  DISCRIPTION DENALI—DENALI CRUISETOURS  NIGHT IN DENALI—DENALI—Bay Skagway Juneau Ketchikan Inside Fairbanks Denali Polektrico Denali Fairbanks Denali Polektrico Denali Fairbanks Denali Polektrico Denali Polektrico Denali Polektrico Denali Polektrico Denali Polektrico Denali Po |      | Anchorage |        | e Denali      |          |         |         | Skagway | Juneau           | Ketchikan     |               |              | DENA     | ALĪ)      |            |       |
| and irist Fairbanks Double Denali Whittier Glacier Bay Skagway Juneau Ketchikan Passage Vancouver Passage Ketchikan Juneau Skagway Glacier Bay Skagway Juneau Ketchikan Passage Vancouver Vanc |      |           |        | Ketchikan     | Juneau   | Skagway |         |         |                  | Denali        |               |              |          |           |            |       |
| Truise Vancouver Inside Vancouver Passage Ketchikan Juneau Skagway Glacier Bay Skagway Juneau Ketchikan Passage Vancouver Ends    Double Denali   Whittier Glacier Bay Skagway Juneau Ketchikan Passage Vancouver Ends   Vancouver   V | DO   | DAY 0     | 1      | 2             | 3        | 4       | 5       | 6       | 7                | 8             | 9             | 10           | DIRECT   | TO        |            |       |
| NIGHT IN DENALI—DENALI CRUISETOURS  D7 DAY 0 1 2 3 4 5 6 7 8 9 10  and direct Fairbanks Denali Anchorage Whittier Glacier Bay Skagway Juneau Ketchikan Passage Vancouver Passage Ketchikan Juneau Skagway Glacier Fijord Anchorage Denali Inside Cruise Denali Whittier Glacier Bay Skagway Juneau Ketchikan Passage Disembark Vancouver Denali Whittier Glacier Bay Skagway Juneau Ketchikan Passage Disembark Passage Vancouver Denali Whittier Glacier Bay Skagway Juneau Ketchikan Passage Disembark Vancouver Denali Whittier Glacier Bay Skagway Juneau Ketchikan Passage Disembark Vancouver Denali Whittier Glacier Bay Skagway Juneau Ketchikan Passage Disembark Vancouver Denali Fairbanks Denali Whittier Glacier Bay Skagway Juneau Ketchikan Inside Denali Fairbanks Denali Fairbanks Denali Whittier Glacier Bay Skagway Juneau Ketchikan Inside Denali Fairbanks Cruisetour Ends  D9 DAY 0 1 2 3 4 5 6 7 8 9 10  DIRECT TO DENALI  D9 DAY 0 1 2 3 4 5 6 7 8 9 10  DIRECT TO DENALI  D1 DIRECT TO DENALI  D2 DIRECT TO DENALI  D1 DIRECT TO DENALI  D2 DIRECT TO DENALI  D3 DIRECT TO DENALI  D2 DIRECT TO DENALI  D3 DIRECT TO DENALI  D2 DIRECT TO DENALI  D2 DIRECT TO DENALI  D3 DIRECT TO DENALI  D2 DIRECT TO DENALI  D3 DIRECT TO DENALI  D4 DIRECT TO DENALI  D5 DIRECT TO DENALI  D6 DIRECT TO DENALI  D6 DIRECT TO DENALI  D7 DIRECT TO DENALI  D8 DIRECT T |      | Fairbanks |        | e Denali      |          |         |         | Skagway | Juneau           | Ketchikan     |               |              |          |           |            |       |
| D7 DAY 0 1 2 3 4 5 6 7 8 9 10  and Fairbanks Denali Anchorage Whittier Glacier Bay Skagway Juneau Ketchikan Inside Passage Vancouver Passage Ketchikan Juneau Skagway Glacier Bay Skagway Juneau Ketchikan Inside Passage Vancouver Ends  D8 DAY 0 1 2 3 4 5 6 7 8 9  DRECTTO DENALI  D9 DAY 0 1 2 3 4 5 6 7 8 9 10  DRECTTO DENALI  D9 DAY 0 1 2 3 4 5 6 7 8 9 10  DRECTTO DENALI  D9 DAY 0 1 2 3 4 5 6 7 8 9 10  DRECTTO DENALI  D9 DAY 0 1 2 3 4 5 6 7 8 9 10  DIRECTTO DENALI  D9 DAY 0 1 2 3 4 5 6 7 8 9 10  DIRECTTO DENALI  D9 DAY 0 1 2 3 4 5 6 7 8 9 10  DIRECTTO DENALI  D1 DIRECTTO DENALI  D2 DIRECTTO DENALI  D3 DIRECTTO DENALI  D3 DIRECTTO DENALI  D4 DIRECTTO DENALI  D4 DIRECTTO DENALI  D4 DIRECTTO DENALI  D5 DIRECTTO DENALI  D6 DIRECTTO DENALI  D7 DENALI  D6 DIRECTTO DENALI  D7 DENALI  D6 DIRECTTO DENALI  D7 DENALI  D7 DENALI  D6 DIRECTTO DENALI  D7 DENALI   |      |           |        | Ketchikan     | Juneau   | Skagway |         |         | HXR<br>Double    | Denali        |               |              |          |           |            |       |
| Fairbanks Denali Anchorage Whittier Hubbard Glacier Bay Skagway Juneau Ketchikan Inside Passage Vancouver Passage Ketchikan Juneau Skagway Glacier Bay Skagway Juneau Ketchikan Inside Passage Vancouver Passage Ketchikan Juneau Skagway Glacier Bay Skagway Juneau Ketchikan Inside Denali Fairbanks Cruisetour Ends  D8 DAY 0 1 2 3 4 5 6 7 8 9 DIRECT TO DENALI Pairst Pairbanks Vancouver Passage Ketchikan Juneau Skagway Glacier Bay Skagway Juneau Ketchikan Passage Vancouver Passage Ketchikan Juneau Skagway Glacier Figoria Denali Fairbanks Cruisetour Ends  D9 DAY 0 1 2 3 4 5 6 7 8 9 10  D9 DAY 0 1 2 3 4 5 6 7 8 9 10  DIRECT TO DENALI  D9 DAY 0 1 2 3 4 5 6 7 8 9 10  DIRECT TO DENALI  D9 DAY 0 1 2 3 4 5 6 7 8 9 10  D0 DIRECT TO DENALI  D1 DIRECT TO DENALI  D2 DIRECT TO DENALI  D2 DIRECT TO DENALI  D2 DIRECT TO DENALI  D2 DIRECT TO DENALI  D3 DIRECT TO DENALI  D4 DIRECT TO DENALI  D5 DIRECT TO DENALI  D6 DIRECT TO DENALI  D6 DIRECT | l NI | GHT IN    | I DEN  | ALI- <b>D</b> | ENALI    | CRUI    | SETO    | URS     |                  |               |               |              |          |           |            |       |
| Fairbanks Denali Anchorage Whittier Hubbard Glacier Bay Skagway Juneau Ketchikan Inside Passage Vancouver Passage Ketchikan Juneau Skagway Glacier Bay Skagway Juneau Ketchikan Inside Passage Vancouver Passage Ketchikan Juneau Skagway Glacier Bay Skagway Juneau Ketchikan Inside Disembark Passage Vancouver Vanc | D7   | DAY 0     | 1      | 2             | 3        | 4       | 5       | 6       | 7                | 8             | 9             | 10           |          |           |            |       |
| D8 DAY 0 1 2 3 4 5 6 7 8 9  Cruise Vancouver Passage Ketchikan Juneau Skagway Glacier Bay Skagway Juneau Ketchikan Passage Vancouver Passage Ketchikan Juneau Skagway Glacier Bay Skagway Juneau Ketchikan Passage Disembark Vancouver Passage Ketchikan Juneau Skagway Glacier Glacier Fjord Denali Fairbanks Cruisetour Ends  D9 DAY 0 1 2 3 4 5 6 7 8 9 10  D9 DAY 0 1 2 3 4 5 6 7 8 9 10  D9 DAY 0 1 2 3 4 5 6 7 8 9 10  DIRECT TO DENALI  D9 DAY 0 1 2 3 4 5 6 7 8 9 10  DIRECT TO DENALI  D9 DAY 0 1 1 2 3 4 5 6 7 8 9 10  D1 DIRECT TO DENALI  D2 DIRECT TO DENALI  D3 DIRECT TO DENALI  D1 DIRECT TO DENALI  D2 DIRECT TO DENALI  D3 DIRECT TO DENALI  D4 DIRECT TO DENALI  D5 DIRECT TO DENALI  D6 DIRECT TO DENALI  D7 DIRECT TO DENALI  D7 DIRECT TO DENALI  D8 DIRECT TO DENALI   |      | Fairbanks |        |               |          |         |         | Skagway | Juneau           | Ketchikan     |               |              |          |           |            |       |
| and dirst Fairbanks Denali Whittier Glacier Bay Skagway Juneau Ketchikan Passage Vancouver Passage Ketchikan Juneau Skagway Bay Fjord Denali Fairbanks Cruisetour Ends  D9 DAY 0 1 2 3 4 5 6 7 8 9 10  DIRECT TO DENALI  DO DENALI  DIRECT TO DENALI   |      |           |        | Ketchikan     | Juneau   | Skagway |         |         |                  | R<br>Denali   |               |              |          |           |            |       |
| Truise Vancouver Passage Ketchikan Juneau Skagway Glacier Bay Skagway Juneau Ketchikan Passage Vancouver Passage Ketchikan Juneau Skagway Glacier Bay Skagway Juneau Ketchikan Passage Vancouver Passage Ketchikan Juneau Skagway Glacier Fjord Denali Fairbanks Cruisetour Ends  D9 DAY 0 1 2 3 4 5 6 7 8 9 10  DIRECT TO DENALI  Denali Anchorage Talkeetna Denali Whittier Glacier Bay Skagway Juneau Ketchikan Passage Vancouver Cruisetour Cruisetour Cruisetour Ends  DIRECT TO DENALI  DIRECT TO DENALI  ODENALI  OD | D8   | DAY 0     | 1      | 2             | 3        | 4       | 5       | 6       | 7                | 8             | 9             | DIDECT       | 10)      |           |            |       |
| D9 DAY 0 1 2 3 4 5 6 7 8 9 10  Anchorage Talkeetna Denali Whittier Glacier Bay Skagway Juneau Ketchikan Passage Vancouver  Glacier College Report Coursetour  Cruise Inside Inside Cruisetour                                                                                                                                                                                                                                                                                                                                                                                                                                                                                                                                                                                                                                                                                                                                                                                                                                                                                                                                                                                                                                                                                                                                                                                                                                                                                                                                                                                                                                                                                                                                                                                                                                                                                                                                                                                                                                                                                                                                  |      | Fairbanks |        |               |          |         | Skagway | Juneau  | Ketchikan        |               |               | DENA         | ALI)     |           |            |       |
| and Anchorage Talkeetna Denali Whittier Glacier Bay Skagway Juneau Ketchikan Passage Vancouver Cruise Inside Inside Glacier College Report Cruisetour                                                                                                                                                                                                                                                                                                                                                                                                                                                                                                                                                                                                                                                                                                                                                                                                                                                                                                                                                                                                                                                                                                                                                                                                                                                                                                                                                                                                                                                                                                                                                                                                                                                                                                                                                                                                                                                                                                                                                                          |      |           |        | Ketchikan     | Juneau   | Skagway |         |         |                  | Fairbanks     |               |              |          |           |            |       |
| and Anchorage Talkeetna Denali Whittier Glacier Bay Skagway Juneau Ketchikan Passage Disembark Vancouver Cruise Inside Inside Inside Cruisetour                                                                                                                                                                                                                                                                                                                                                                                                                                                                                                                                                                                                                                                                                                                                                                                                                                                                                                                                                                                                                                                                                                                                                                                                                                                                                                                                                                                                                                                                                                                                                                                                                                                                                                                                                                                                                                                                                                                                                                                | D9   | DAY 0     | 1      | 2             | 3        | 4       | 5       | 6       | 7                | 8             | 9             | 10           | DIBEC    | 1 10      |            |       |
| Cruise Inside Glacier College R Cruisetour                                                                                                                                                                                                                                                                                                                                                                                                                                                                                                                                                                                                                                                                                                                                                                                                                                                                                                                                                                                                                                                                                                                                                                                                                                                                                                                                                                                                                                                                                                                                                                                                                                                                                                                                                                                                                                                                                                                                                                                                                                                                                     |      | Anchorage |        |               |          |         |         | Skagway | Juneau           | Ketchikan     |               |              |          |           |            |       |
|                                                                                                                                                                                                                                                                                                                                                                                                                                                                                                                                                                                                                                                                                                                                                                                                                                                                                                                                                                                                                                                                                                                                                                                                                                                                                                                                                                                                                                                                                                                                                                                                                                                                                                                                                                                                                                                                                                                                                                                                                                                                                                                                |      |           | Inside |               |          |         | Glacier | College | ₽ <b>X</b> /R    | Œ             | 1             | Cruisetour   |          |           |            |       |