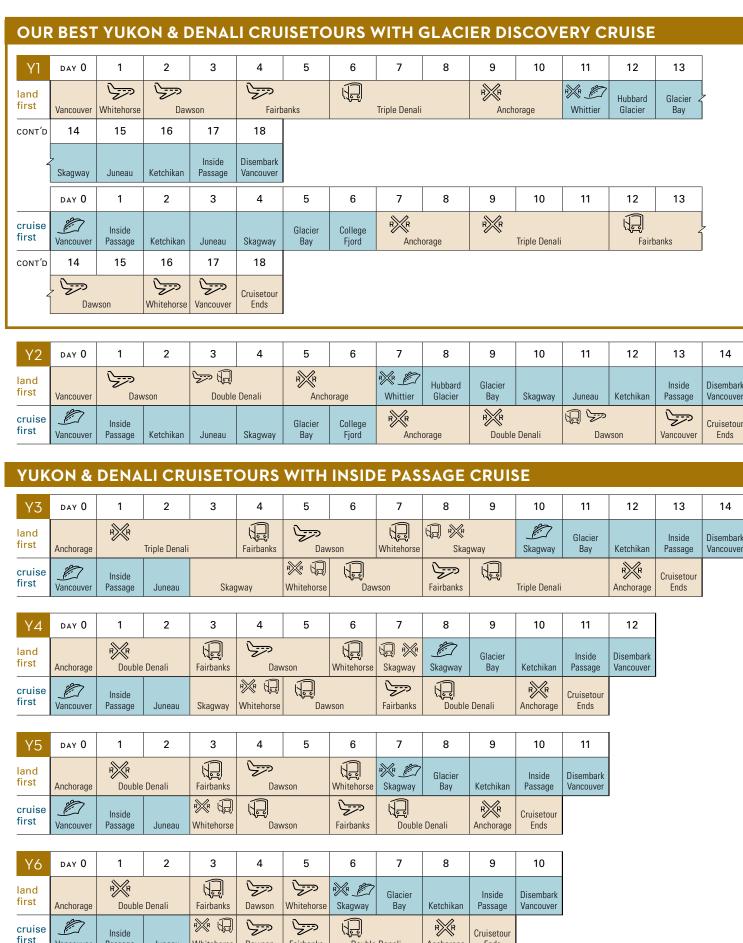

## 2024 DENALI CRUISETOURS ITINERARY OPTIONS

| Diagnostria   Control      |      |           |        |               |          |         |         |         |                  |               |               |              |          |           | <u>D E</u> | ENALI |
|--------------------------------------------------------------------------------------------------------------------------------------------------------------------------------------------------------------------------------------------------------------------------------------------------------------------------------------------------------------------------------------------------------------------------------------------------------------------------------------------------------------------------------------------------------------------------------------------------------------------------------------------------------------------------------------------------------------------------------------------------------------------------------------------------------------------------------------------------------------------------------------------------------------------------------------------------------------------------------------------------------------------------------------------------------------------------------------------------------------------------------------------------------------------------------------------------------------------------------------------------------------------------------------------------------------------------------------------------------------------------------------------------------------------------------------------------------------------------------------------------------------------------------------------------------------------------------------------------------------------------------------------------------------------------------------------------------------------------------------------------------------------------------------------------------------------------------------------------------------------------------------------------------------------------------------------------------------------------------------------------------------------------------------------------------------------------------------------------------------------------------|------|-----------|--------|---------------|----------|---------|---------|---------|------------------|---------------|---------------|--------------|----------|-----------|------------|-------|
| Principal   Prin   | 3 NI | GHTS      | IN DE  | NALI–         | TRIPL    | E DEN   | ALI C   | RUISE   | TOUR             | S             |               |              |          |           |            |       |
| The control of the    | D1   | DAY 0     | 1      | 2             | 3        | 4       | 5       | 6       | 7                | 8             | 9             | 10           | 11       | 12        |            |       |
| Part                                                                                                                                                                                                                                                                                                                                                                                                                                                                                                                                                                                                                                                                                                                                                                                                                                                                                                                                                                                                                                                                                                                                                                                                                                                                                                                                                                                                                                                                                                                                                                                                                                                                                                                                                                                                                                                                                                                                                                                                                                                                                                                           |      | Fairbanks | Œ.     | Triple Denal  | i        |         |         |         |                  | Skagway       | Juneau        | Ketchikan    |          |           |            |       |
| Principal Control   Prin   |      |           |        | Ketchikan     | Juneau   | Skagway |         |         |                  | ₽∭R           | Triple Denali | i            |          |           |            |       |
| Common                                                                                                                                                                                                                                                                                                                                                                                                                                                                                                                                                                                                                                                                                                                                                                                                                                                                                                                                                                                                                                                                                                                                                                                                                                                                                                                                                                                                                                                                                                                                                                                                                                                                                                                                                                                                                                                                                                                                                                                                                                                                                                                         | D2   | DAY 0     | 1      | 2             | 3        | 4       | 5       | 6       | 7                | 8             | 9             | 10           | 11       | DIRECT    | TO         |       |
| Part                                                                                                                                                                                                                                                                                                                                                                                                                                                                                                                                                                                                                                                                                                                                                                                                                                                                                                                                                                                                                                                                                                                                                                                                                                                                                                                                                                                                                                                                                                                                                                                                                                                                                                                                                                                                                                                                                                                                                                                                                                                                                                                           |      | Anchorage | Æ      | Triple Denal  | i        |         |         |         | Skagway          | Juneau        | Ketchikan     |              |          |           |            |       |
| D3                                                                                                                                                                                                                                                                                                                                                                                                                                                                                                                                                                                                                                                                                                                                                                                                                                                                                                                                                                                                                                                                                                                                                                                                                                                                                                                                                                                                                                                                                                                                                                                                                                                                                                                                                                                                                                                                                                                                                                                                                                                                                                                             |      |           |        | Ketchikan     | Juneau   | Skagway |         |         | ₽ <b>∭</b> P     | Triple Denali |               |              |          |           |            |       |
| Triple of Fairbanks: Discole Devail Auritary Plassage Various Plassage Var | 2 NI | GHTS      | IN DE  | NALI_         | DOUB     | LE DE   | NALI    | CRUIS   | SETOU            | IRS           |               |              |          |           |            |       |
| First   Fairbarks   Double Denail   Anchronge   Source   Writter   Block   Bay   Slagney   Juneou   Setchika   Passage   Ventouver   Passage   Ketchikan   Juneau   Slagney   Block   Double Denail   Anchronge    | D3   | DAY 0     | 1      | 2             | 3        | 4       | 5       | 6       | 7                | 8             | 9             | 10           | 11       | 12        | 13         | 14    |
| Particle    |      | Fairt     | oanks  |               | e Denali |         |         | vard    |                  |               |               | Skagway      | Juneau   | Ketchikan |            |       |
| and irst is become Passage Ketchikan Juneau Sagyway Glacier College Anchorage Passage Ketchikan Juneau Sagyway Glacier Sagyway Juneau Ketchikan Passage Vancouver Passage Ketchikan Juneau Sagyway Glacier Sagyway Juneau Ketchikan Passage Vancouver Passage Ketchikan Juneau Sagyway Glacier Sagyway Juneau Ketchikan Passage Vancouver Passage Ketchikan Juneau Sagyway Glacier Say Fjord Anchorage Double Denali Anchorage College Sagyway Juneau Ketchikan Passage Vancouver Passage Ketchikan Juneau Sagyway Glacier Say Sagyway Juneau Ketchikan Passage Vancouver Passage Ketchikan Juneau Sagyway Glacier Say Sagyway Juneau Ketchikan Passage Vancouver Passage Ketchikan Juneau Sagyway Glacier Say Sagyway Juneau Ketchikan Passage Vancouver Passage Vancouver Passage Ketchikan Juneau Sagyway Glacier Say Sagyway Juneau Ketchikan Passage Vancouver Passage Vancouver Passage Ketchikan Juneau Sagyway Glacier Say Sagyway Juneau Ketchikan Passage Vancouver Passage Vancouver Passage Ketchikan Juneau Sagyway Glacier Say Sagyway Juneau Ketchikan Passage Vancouver Passage Vancouver Passage Ketchikan Juneau Sagyway Glacier Say Sagyway Juneau Ketchikan Passage Vancouver Passage Vancouver Passage Ketchikan Juneau Sagyway Sagyway Juneau Ketchikan Passage Vancouver Passage Vancouver Passage Ketchikan Juneau Sagyway Sagyway Juneau Ketchikan Passage Vancouver Passage Vancouver Vancouver Passage Ketchikan Juneau Sagyway Sagyway Juneau Ketchikan Passage Vancouver Passage Vancouver Vancouver Vancouver Vancouver Vancouver Passage Vancouver Vancouve |      |           |        | Ketchikan     | Juneau   | Skagway |         |         |                  | vard          |               |              | e Denali |           | anks       |       |
| Fairbanks Double Denali Anchorage Whitter Glacier Bay Skagway Juneau Ketchikan Passage Vancouver Passage Ketchikan Juneau Skagway Bay Figord Double Denali Passage Vancouver Passage Ketchikan Juneau Skagway Whitter Glacier Bay Skagway Juneau Ketchikan Passage Vancouver Double Denali Passage Ketchikan Juneau Skagway Bay College Double Denali Passage Ketchikan Juneau Skagway Glacier Bay Skagway Juneau Ketchikan Passage Vancouver Double Denali Passage Ketchikan Juneau Skagway Glacier Bay Skagway Juneau Ketchikan Passage Vancouver Double Denali Vinitier Glacier Bay Skagway Juneau Ketchikan Passage Vancouver Double Denali Vinitier Glacier Bay Skagway Juneau Ketchikan Passage Vancouver Double Denali Vinitier Glacier Bay Skagway Juneau Ketchikan Passage Vancouver Double Denali Vinitier Glacier Bay Skagway Juneau Ketchikan Passage Vancouver Double Denali Vinitier Glacier Bay Skagway Juneau Ketchikan Passage Vancouver Double Denali Vinitier Glacier Bay Skagway Juneau Ketchikan Passage Vancouver Double Denali Vinitier Glacier Bay Skagway Juneau Ketchikan Passage Vancouver Double Denali Vinitier Glacier Bay Skagway Juneau Ketchikan Passage Vancouver Double Denali Vinitier Glacier Bay Skagway Juneau Ketchikan Passage Vancouver Double Denali Vinitier Glacier Bay Skagway Juneau Ketchikan Passage Vancouver Double Denali Vinitier Glacier Bay Skagway Juneau Ketchikan Passage Vancouver Double Denali Fairbanks Cuisebur Passage Ketchikan Juneau Skagway Bay Glacier Bay Skagway Juneau Ketchikan Passage Vancouver Double Denali Fairbanks Cuisebur Passage Vancouver Passage Ketchikan Juneau Skagway Bay Glacier Bay Skagway Juneau Ketchikan Passage Vancouver Double Denali Fairbanks Cuisebur Passage Vancouver Passage Ketchikan Juneau Skagway Bay Glacier Bay Skagway Juneau Ketchikan Passage Vancouver Double Denali Fairbanks Cuisebur Double Denali  | D4   | DAY 0     | 1      | 2             | 3        | 4       | 5       | 6       | 7                | 8             | 9             | 10           | 11       | 12        | 13         | 14    |
| Passage   Ketchikan   Juneau   Skagway   Bay   Fjord   Alyeska   Anchorage   Double Denalt   Fairbanks   Ends                                                                                                                                                                                                                                                                                                                                                                                                                                                                                                                                                                                                                                                                                                                                                                                                                                                                                                                                                                                                                                                                                                                                                                                                                                                                                                                                                                                                                                                                                                                                                                                                                                                                                                                                                                                                                                                                                                                                                                                                                  |      | Fairt     | oanks  |               | e Denali |         |         | eska    | Whittier         |               |               | Skagway      | Juneau   | Ketchikan |            |       |
| riset Faitbanks Double Denail Anchorage Whittier Glacier Glaci |      |           |        | Ketchikan     | Juneau   | Skagway |         |         |                  | eska          |               | ₽ <b>X</b> R | e Denali |           | oanks      |       |
| Fairbanks Double Denali Anchorage Whittier Glacier Bay Stagway Juneau Ketchikan Passage Vancouver Passage Catchikan Juneau Stagway Glacier College Anchorage Double Denali Fairbanks Double Denali Fairbanks Passage Vancouver Cends Denali Fairbanks Passage Vancouver Cends Denali Fairbanks Denali Fairbanks Denali Anchorage Double Denali Vihittier Glacier Bay Stagway Juneau Ketchikan Passage Vancouver Denali Fairbanks Denali Fairbanks Denali Anchorage College Bay Stagway Juneau Ketchikan Passage Vancouver Denali Fairbanks Denali Fai | D5   | DAY 0     | 1      | 2             | 3        | 4       | 5       | 6       | 7                | 8             | 9             | 10           | 11       |           |            |       |
| Vancouver   Passage   Ketchikan   Juneau   Skagway   Bay   Fjord   Anchorage   Double Denali   Fairbanks   Ends                                                                                                                                                                                                                                                                                                                                                                                                                                                                                                                                                                                                                                                                                                                                                                                                                                                                                                                                                                                                                                                                                                                                                                                                                                                                                                                                                                                                                                                                                                                                                                                                                                                                                                                                                                                                                                                                                                                                                                                                                |      | Fairbanks |        | e Denali      |          |         |         |         | Skagway          | Juneau        | Ketchikan     |              |          |           |            |       |
| and and irist Anchorage Duble Denali Whittier Glacier Bay Skagway Juneau Ketchikan Inside Disembark Vancouver Passage Ketchikan Juneau Skagway Glacier Bay Skagway Juneau Ketchikan Passage Cruisetour Ends  Do Day 0 1 2 3 4 5 6 7 8 9 10  Dar 0 1 2 3 4 5 6 7 8 9 10  DIRECT TO DENALI  Fairbanks Duble Denali Whittier Glacier Bay Skagway Juneau Ketchikan Passage Vancouver Ends  NIGHT IN DENALI—DENALI CRUISETOURS  Day 0 1 2 3 4 5 6 7 8 9 10  NIGHT IN DENALI—DENALI CRUISETOURS  DAY 0 1 2 3 4 5 6 7 8 9 10  NIGHT IN DENALI—DENALI CRUISETOURS  DAY 0 1 2 3 4 5 6 7 8 9 10  NIGHT IN DENALI—DENALI CRUISETOURS  DAY 0 1 2 3 4 5 6 7 8 9 10  Anchorage Ketchikan Juneau Skagway Glacier Bay Skagway Juneau Ketchikan Passage Vancouver Passage Ketchikan Juneau Skagway Glacier Bay Skagway Juneau Ketchikan Passage Vancouver Passage Ketchikan Juneau Skagway Glacier Bay Skagway Juneau Ketchikan Passage Vancouver Passage Ketchikan Juneau Skagway Glacier Bay Skagway Juneau Ketchikan Passage Vancouver Passage Ketchikan Juneau Skagway Glacier Bay Skagway Juneau Ketchikan Passage Vancouver Passage Ketchikan Juneau Skagway Glacier Bay Skagway Juneau Ketchikan Passage Vancouver Passage Ketchikan Juneau Skagway Glacier Bay Skagway Juneau Ketchikan Passage Vancouver Passage Ketchikan Juneau Skagway Glacier Bay Skagway Juneau Ketchikan Passage Vancouver Passage Ketchikan Juneau Skagway Glacier Bay Skagway Juneau Ketchikan Passage Vancouver Passage Ketchikan Juneau Skagway Glacier Bay Skagway Juneau Ketchikan Passage Vancouver Passage Vancouver Passage Ketchikan Juneau Skagway Glacier Bay Skagway Juneau Ketchikan Passage Vancouver Passage Vancouver Passage Ketchikan Passage Vancouver Passage Vancouver Passage Ketchikan Passage Vancouver Passage Vanco |      | _         |        | Ketchikan     | Juneau   | Skagway |         |         | R R<br>Anchorage |               | e Denali      |              |          |           |            |       |
| Anchorage Double Denali Whittier Glacier Bay Skagway Juneau Ketchikan Inside Vancouver Passage Ketchikan Juneau Skagway Glacier Bay Fjord Double Denali Anchorage Cruisetour Ends  Do Day 0 1 2 3 4 5 6 7 8 9 10  Disentark Passage Ketchikan Juneau Skagway Glacier Bay Skagway Juneau Ketchikan Passage Vancouver Passage Ketchikan Juneau Skagway Glacier Bay Fjord Double Denali Fairbanks Cruisetour Ends  Double Denali Vhittier Glacier Bay Skagway Juneau Ketchikan Passage Vancouver Passage Ketchikan Juneau Skagway Glacier Bay Skagway Juneau Ketchikan Inside Grist Fairbanks Denali Anchorage Whittier Glacier Bay Skagway Juneau Ketchikan Inside Disembark Passage Vancouver Passage Ketchikan Juneau Skagway Glacier Bay Skagway Juneau Ketchikan Passage Vancouver Passage Ketchikan Juneau Skagway Glacier Bay Skagway Juneau Ketchikan Passage Vancouver Denali Fairbanks Denali Whittier Glacier Bay Skagway Juneau Ketchikan Inside Glacier Bay Skagway Juneau Ketchikan Passage Vancouver Denali Fairbanks Denali Whittier Glacier Bay Skagway Juneau Ketchikan Inside Disembark Passage Vancouver Passage Ketchikan Juneau Skagway Glacier Bay Skagway Juneau Ketchikan Passage Vancouver Denali Fairbanks Denali Whittier Glacier Bay Skagway Juneau Ketchikan Passage Vancouver Passage Ketchikan Juneau Skagway Glacier Bay Skagway Juneau Ketchikan Passage Vancouver Denali Fairbanks Denali Whittier Glacier Bay Skagway Juneau Ketchikan Passage Vancouver Denali Fairbanks Denali Whittier Glacier Bay Skagway Juneau Ketchikan Passage Vancouver Denali Fairbanks Denali Whittier Glacier Bay Skagway Juneau Ketchikan Passage Vancouver Denali Fairbanks Denali Vancouver Passage Ketchikan Duneau Skagway Juneau Ketchikan Passage Vancouver Denali Fairbanks Denali Vancouver Passage Vanc | D6   | DAY 0     | 1      | 2             | 3        | 4       | 5       | 6       | 7                | 8             | 9             | 10           | DIRECT   | TO        |            |       |
| DO DAY 0 1 2 3 4 5 6 7 8 9 10  DISCRIPTION DENALI—DENALI CRUISETOURS  NIGHT IN DENALI—DENALI CRUISETOURS  DO DAY 0 1 2 3 4 5 6 7 8 9 10  DISCRIPTION DENALI—DENALI CRUISETOURS  NIGHT IN DENALI—DENALI—Bay Skagway Juneau Ketchikan Inside Fairbanks Denali Polektrico Denali Fairbanks Denali Polektrico Denali Fairbanks Denali Polektrico Denali Polektrico Denali Polektrico Denali Polektrico Denali Polektrico Denali Po |      | Anchorage |        | e Denali      |          |         |         | Skagway | Juneau           | Ketchikan     |               |              | DENA     | ALĪ)      |            |       |
| and irist Fairbanks Double Denali Whittier Glacier Bay Skagway Juneau Ketchikan Passage Vancouver Passage Ketchikan Juneau Skagway Glacier Bay Skagway Juneau Ketchikan Passage Vancouver Vanc |      |           |        | Ketchikan     | Juneau   | Skagway |         |         |                  | Denali        |               |              |          |           |            |       |
| Truise Vancouver Inside Vancouver Passage Ketchikan Juneau Skagway Glacier Bay Skagway Juneau Ketchikan Passage Vancouver Ends    Double Denali   Whittier Glacier Bay Skagway Juneau Ketchikan Passage Vancouver Ends   Vancouver   V | DO   | DAY 0     | 1      | 2             | 3        | 4       | 5       | 6       | 7                | 8             | 9             | 10           | DIRECT   | TO        |            |       |
| NIGHT IN DENALI—DENALI CRUISETOURS  D7 DAY 0 1 2 3 4 5 6 7 8 9 10  and direct Fairbanks Denali Anchorage Whittier Glacier Bay Skagway Juneau Ketchikan Passage Vancouver Passage Ketchikan Juneau Skagway Glacier Fijord Anchorage Denali Inside Cruise Denali Whittier Glacier Bay Skagway Juneau Ketchikan Passage Disembark Vancouver Denali Whittier Glacier Bay Skagway Juneau Ketchikan Passage Disembark Passage Vancouver Denali Whittier Glacier Bay Skagway Juneau Ketchikan Passage Disembark Vancouver Denali Whittier Glacier Bay Skagway Juneau Ketchikan Passage Disembark Vancouver Denali Whittier Glacier Bay Skagway Juneau Ketchikan Passage Disembark Vancouver Denali Fairbanks Denali Whittier Glacier Bay Skagway Juneau Ketchikan Inside Denali Fairbanks Denali Fairbanks Denali Whittier Glacier Bay Skagway Juneau Ketchikan Inside Denali Fairbanks Cruisetour Ends  D9 DAY 0 1 2 3 4 5 6 7 8 9 10  DIRECT TO DENALI  D9 DAY 0 1 2 3 4 5 6 7 8 9 10  DIRECT TO DENALI  D1 DIRECT TO DENALI  D2 DIRECT TO DENALI  D1 DIRECT TO DENALI  D2 DIRECT TO DENALI  D3 DIRECT TO DENALI  D2 DIRECT TO DENALI  D3 DIRECT TO DENALI  D2 DIRECT TO DENALI  D2 DIRECT TO DENALI  D3 DIRECT TO DENALI  D2 DIRECT TO DENALI  D3 DIRECT TO DENALI  D4 DIRECT TO DENALI  D5 DIRECT TO DENALI  D6 DIRECT TO DENALI  D6 DIRECT TO DENALI  D7 DIRECT TO DENALI  D8 DIRECT T |      | Fairbanks |        | e Denali      |          |         |         | Skagway | Juneau           | Ketchikan     |               |              |          |           |            |       |
| D7 DAY 0 1 2 3 4 5 6 7 8 9 10  and Fairbanks Denali Anchorage Whittier Glacier Bay Skagway Juneau Ketchikan Inside Passage Vancouver Passage Ketchikan Juneau Skagway Glacier Bay Skagway Juneau Ketchikan Inside Passage Vancouver Ends  D8 DAY 0 1 2 3 4 5 6 7 8 9  DRECTTO DENALI  D9 DAY 0 1 2 3 4 5 6 7 8 9 10  DRECTTO DENALI  D9 DAY 0 1 2 3 4 5 6 7 8 9 10  DRECTTO DENALI  D9 DAY 0 1 2 3 4 5 6 7 8 9 10  DRECTTO DENALI  D9 DAY 0 1 2 3 4 5 6 7 8 9 10  DIRECTTO DENALI  D9 DAY 0 1 2 3 4 5 6 7 8 9 10  DIRECTTO DENALI  D9 DAY 0 1 2 3 4 5 6 7 8 9 10  DIRECTTO DENALI  D1 DIRECTTO DENALI  D2 DIRECTTO DENALI  D3 DIRECTTO DENALI  D3 DIRECTTO DENALI  D4 DIRECTTO DENALI  D4 DIRECTTO DENALI  D4 DIRECTTO DENALI  D5 DIRECTTO DENALI  D6 DIRECTTO DENALI  D7 DENALI  D6 DIRECTTO DENALI  D7 DENALI  D6 DIRECTTO DENALI  D7 DENALI  D7 DENALI  D6 DIRECTTO DENALI  D7 DENALI   |      |           |        | Ketchikan     | Juneau   | Skagway |         |         | HXR<br>Double    | Denali        |               |              |          |           |            |       |
| Fairbanks Denali Anchorage Whittier Hubbard Glacier Bay Skagway Juneau Ketchikan Inside Passage Vancouver Passage Ketchikan Juneau Skagway Glacier Bay Skagway Juneau Ketchikan Inside Passage Vancouver Passage Ketchikan Juneau Skagway Glacier Bay Skagway Juneau Ketchikan Inside Denali Fairbanks Cruisetour Ends  D8 DAY 0 1 2 3 4 5 6 7 8 9 DIRECT TO DENALI Pairst Pairbanks Vancouver Passage Ketchikan Juneau Skagway Glacier Bay Skagway Juneau Ketchikan Passage Vancouver Passage Ketchikan Juneau Skagway Glacier Figoria Denali Fairbanks Cruisetour Ends  D9 DAY 0 1 2 3 4 5 6 7 8 9 10  D9 DAY 0 1 2 3 4 5 6 7 8 9 10  DIRECT TO DENALI  D9 DAY 0 1 2 3 4 5 6 7 8 9 10  DIRECT TO DENALI  D9 DAY 0 1 2 3 4 5 6 7 8 9 10  D0 DIRECT TO DENALI  D1 DIRECT TO DENALI  D2 DIRECT TO DENALI  D2 DIRECT TO DENALI  D2 DIRECT TO DENALI  D2 DIRECT TO DENALI  D3 DIRECT TO DENALI  D4 DIRECT TO DENALI  D5 DIRECT TO DENALI  D6 DIRECT TO DENALI  D6 DIRECT | l NI | GHT IN    | I DEN  | ALI- <b>D</b> | ENALI    | CRUI    | SETO    | URS     |                  |               |               |              |          |           |            |       |
| Fairbanks Denali Anchorage Whittier Hubbard Glacier Bay Skagway Juneau Ketchikan Inside Passage Vancouver Passage Ketchikan Juneau Skagway Glacier Bay Skagway Juneau Ketchikan Inside Passage Vancouver Passage Ketchikan Juneau Skagway Glacier Bay Skagway Juneau Ketchikan Inside Disembark Passage Vancouver Vanc | D7   | DAY 0     | 1      | 2             | 3        | 4       | 5       | 6       | 7                | 8             | 9             | 10           |          |           |            |       |
| D8 DAY 0 1 2 3 4 5 6 7 8 9  Cruise Vancouver Passage Ketchikan Juneau Skagway Glacier Bay Skagway Juneau Ketchikan Passage Vancouver Passage Ketchikan Juneau Skagway Glacier Bay Skagway Juneau Ketchikan Passage Disembark Vancouver Passage Ketchikan Juneau Skagway Glacier Glacier Fjord Denali Fairbanks Cruisetour Ends  D9 DAY 0 1 2 3 4 5 6 7 8 9 10  D9 DAY 0 1 2 3 4 5 6 7 8 9 10  D9 DAY 0 1 2 3 4 5 6 7 8 9 10  DIRECT TO DENALI  D9 DAY 0 1 2 3 4 5 6 7 8 9 10  DIRECT TO DENALI  D9 DAY 0 1 1 2 3 4 5 6 7 8 9 10  D1 DIRECT TO DENALI  D2 DIRECT TO DENALI  D3 DIRECT TO DENALI  D1 DIRECT TO DENALI  D2 DIRECT TO DENALI  D3 DIRECT TO DENALI  D4 DIRECT TO DENALI  D5 DIRECT TO DENALI  D6 DIRECT TO DENALI  D7 DIRECT TO DENALI  D7 DIRECT TO DENALI  D8 DIRECT TO DENALI   |      | Fairbanks |        |               |          |         |         | Skagway | Juneau           | Ketchikan     |               |              |          |           |            |       |
| and dirst Fairbanks Denali Whittier Glacier Bay Skagway Juneau Ketchikan Passage Vancouver Passage Ketchikan Juneau Skagway Bay Fjord Denali Fairbanks Cruisetour Ends  D9 DAY 0 1 2 3 4 5 6 7 8 9 10  DIRECT TO DENALI  DO DENALI  DIRECT TO DENALI   |      |           |        | Ketchikan     | Juneau   | Skagway |         |         |                  | R<br>Denali   |               |              |          |           |            |       |
| Truise Vancouver Passage Ketchikan Juneau Skagway Glacier Bay Skagway Juneau Ketchikan Passage Vancouver Passage Ketchikan Juneau Skagway Glacier Bay Skagway Juneau Ketchikan Passage Vancouver Passage Ketchikan Juneau Skagway Glacier Fjord Denali Fairbanks Cruisetour Ends  D9 DAY 0 1 2 3 4 5 6 7 8 9 10  DIRECT TO DENALI  Denali Anchorage Talkeetna Denali Whittier Glacier Bay Skagway Juneau Ketchikan Passage Vancouver Cruisetour Cruisetour Cruisetour Ends  DIRECT TO DENALI  DIRECT TO DENALI  ODENALI  OD | D8   | DAY 0     | 1      | 2             | 3        | 4       | 5       | 6       | 7                | 8             | 9             | DIDECT       | 10)      |           |            |       |
| D9 DAY 0 1 2 3 4 5 6 7 8 9 10  Anchorage Talkeetna Denali Whittier Glacier Bay Skagway Juneau Ketchikan Passage Vancouver  Glacier College Report Coursetour  Cruise Inside Inside Cruisetour                                                                                                                                                                                                                                                                                                                                                                                                                                                                                                                                                                                                                                                                                                                                                                                                                                                                                                                                                                                                                                                                                                                                                                                                                                                                                                                                                                                                                                                                                                                                                                                                                                                                                                                                                                                                                                                                                                                                  |      | Fairbanks |        |               |          |         | Skagway | Juneau  | Ketchikan        |               |               | DENA         | ALI)     |           |            |       |
| and Anchorage Talkeetna Denali Whittier Glacier Bay Skagway Juneau Ketchikan Passage Vancouver Cruise Inside Inside Glacier College Report Cruisetour                                                                                                                                                                                                                                                                                                                                                                                                                                                                                                                                                                                                                                                                                                                                                                                                                                                                                                                                                                                                                                                                                                                                                                                                                                                                                                                                                                                                                                                                                                                                                                                                                                                                                                                                                                                                                                                                                                                                                                          |      |           |        | Ketchikan     | Juneau   | Skagway |         |         |                  | Fairbanks     |               |              |          |           |            |       |
| and Anchorage Talkeetna Denali Whittier Glacier Bay Skagway Juneau Ketchikan Passage Disembark Vancouver Cruise Inside Inside Inside Cruisetour                                                                                                                                                                                                                                                                                                                                                                                                                                                                                                                                                                                                                                                                                                                                                                                                                                                                                                                                                                                                                                                                                                                                                                                                                                                                                                                                                                                                                                                                                                                                                                                                                                                                                                                                                                                                                                                                                                                                                                                | D9   | DAY 0     | 1      | 2             | 3        | 4       | 5       | 6       | 7                | 8             | 9             | 10           | DIBEC    | 1 10      |            |       |
| Cruise Inside Glacier College R Cruisetour                                                                                                                                                                                                                                                                                                                                                                                                                                                                                                                                                                                                                                                                                                                                                                                                                                                                                                                                                                                                                                                                                                                                                                                                                                                                                                                                                                                                                                                                                                                                                                                                                                                                                                                                                                                                                                                                                                                                                                                                                                                                                     |      | Anchorage |        |               |          |         |         | Skagway | Juneau           | Ketchikan     |               |              |          |           |            |       |
|                                                                                                                                                                                                                                                                                                                                                                                                                                                                                                                                                                                                                                                                                                                                                                                                                                                                                                                                                                                                                                                                                                                                                                                                                                                                                                                                                                                                                                                                                                                                                                                                                                                                                                                                                                                                                                                                                                                                                                                                                                                                                                                                |      |           | Inside |               |          |         | Glacier | College | ₽ <b>X</b> /R    | Œ             | 1             | Cruisetour   |          |           |            |       |

### 2024 YUKON & DENALI CRUISETOURS ITINERARY OPTIONS

Dawson

Fairbanks

Double Denali

Anchorage

### 2024 CRUISETOURS FEATURES & DINING PLANS

| CRUISETOUR FEATURES                                                                                      | D1       | D2       | D3       | D4       | D5       | D6       | D7       | D8       | D9       | DO       | Y1       | Y2       | Y3       | Y4       | Y5       | Y6       |
|----------------------------------------------------------------------------------------------------------|----------|----------|----------|----------|----------|----------|----------|----------|----------|----------|----------|----------|----------|----------|----------|----------|
| GLACIER BAY NATIONAL PARK & PRESERVE* Full day of scenic cruising and glacier watching                   | <b>~</b> | <b>~</b> | <b>~</b> | <b>✓</b> | <b>~</b> |
| MCKINLEY EXPLORER®<br>Luxury domed railcars between Anchorage and Denali                                 | <b>~</b> |
| TUNDRA WILDERNESS TOUR (S) 5- to 6-hour wildlife-spotting adventure deep into Denali                     | <b>~</b> | <b>~</b> | <b>~</b> | <b>~</b> | <b>~</b> | <b>✓</b> |          |          |          | <b>~</b> | <b>~</b> | <b>✓</b> | <b>~</b> | <b>~</b> | <b>✓</b> | <b>✓</b> |
| JOURNEY HOST Expert narration and travel coordination on land                                            |          |          |          |          |          |          |          |          |          |          | <b>~</b> | <b>✓</b> | <b>~</b> | <b>~</b> | <b>~</b> | <b>✓</b> |
| KLONDIKE SPIRIT IN DAWSON CITY<br>Narrated Yukon River cruise on a paddlewheeler                         |          |          |          |          |          |          |          |          |          |          | U        | U        | <b>~</b> | <b>~</b> | U        | U        |
| RIVERBOAT <i>DISCOVERY</i> (L) IN FAIRBANKS<br>Cruise the Alaska interior on an authentic sternwheeler   | <b>~</b> |          | <b>✓</b> | <b>✓</b> | <b>~</b> |          | Р        | Р        |          | <b>~</b> | <b>~</b> | CF       |          |          |          |          |
| GOLD DREDGE 8 IN FAIRBANKS Pan for gold at an actual mining camp                                         | Р        |          | <b>~</b> | <b>~</b> | Р        |          | Р        | Р        |          | Р        | <b>~</b> | LF       | <b>~</b> | <b>~</b> | <b>~</b> |          |
| WHITE PASS & YUKON ROUTE RAILROAD Spectacular mountain ride on a narrow-gauge train                      |          |          |          |          |          |          |          |          |          |          |          |          | <b>~</b> | <b>✓</b> | <b>~</b> | <b>✓</b> |
| DIRECT TO DENALI<br>Go to Denali right from your ship; no overnight in Anchorage                         |          | <b>~</b> |          |          |          | <b>✓</b> |          | <b>~</b> | <b>✓</b> | <b>~</b> |          |          |          |          |          |          |
| DIRECT RAIL TO THE SHIP<br>Follow Alaska's dramatic coastline by rail                                    | <b>~</b> | <b>~</b> |          |          | <b>~</b> |          | U        | <b>~</b> | <b>✓</b> | <b>✓</b> | <b>~</b> | <b>✓</b> |          |          |          |          |
| PORTAGE GLACIER<br>View Ice Age-era icebergs from just 300 yards away                                    |          | P        | <b>~</b> | <b>~</b> |          | Р        |          |          | Р        |          |          |          |          |          |          |          |
| MCKINLEY CHALET RESORT DENALI SUITES Enjoy a spacious balcony, larger living area and enhanced amenities | U        | U        | U        | U        | U        | U        | U        | U        | U        | U        | U        | U        | U        | U        | U        | U        |
| SEATTLE CRUISETOUR CONNECTOR Make your cruisetour roundtrip from Seattle                                 | <b>✓</b> |          |          |          |          | <b>✓</b> |          | <b>✓</b> |          |          |          |          |          | <b>√</b> |          |          |