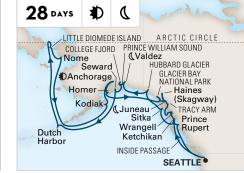

# SUMMER SOLSTICE AT THE ARCTIC CIRCLE

The first of its kind. Be part of this 28-day journey, crossing the Bering Sea to spend the Summer Solstice at the Arctic Circle. The summer days are long, so there is plenty of time to explore classic Alaska stops such as Juneau and Sitka and unique ports of call like Nome and the Kodiak Islands.

# 28-DAY ARCTIC CIRCLE SOLSTICE ROUNDTRIP SEATTLE

Westerdam **2024:** Jun 9

Hubbard Glacie