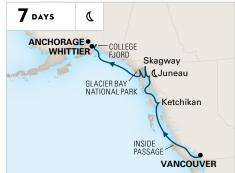

#### NORTHBOUND GLACIER **DISCOVERY**

#### **VANCOUVER TO WHITTIER (ANCHORAGE)**

Nieuw Amsterdam

May 19; Jun 2, 16, 30; Jul 14, 28; Aug 11, 25; Sep 8

May 12, 26; Jun 9, 23; Jul 7, 21; Aug 4, 18; Sep 1

#### SOUTHBOUND GLACIER **DISCOVERY**

#### WHITTIER (ANCHORAGE) TO VANCOUVER

Nieuw Amsterdam

May 26; Jun 9, 23; Jul 7, 21; Aug 4, 18; Sep 1, 15

May 19; Jun 2, 16, 30; Jul 14, 28; Aug 11, 25; Sep 8