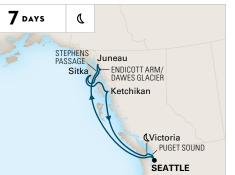

# ALASKA CRUISES CRUISE

We've been sharing the wonders of Alaska longer than any other cruise line. See the best of the 49th state's glaciers and coastal towns on board perfectly sized ships made to explore the Great Land.

### THE ALASKA EXPERTS

- MORE SAILINGS TO GLACIER BAY NATIONAL PARK
   & PRESERVE than any other cruise line
- GLACIER DISCOVERY ITINERARIES take you to Hubbard Glacier or College Fjord in addition to Glacier Bay National Park & Preserve
- ELEGANT UNCROWDED SHIPS give you a front-row seat to Alaska's splendor
- AWARD-WINNING 7- & 14-DAY ITINERARIES
   feature unique ports of call and offer convenient
   weekend departures
- NEW 28-DAY ARCTIC CIRCLE SOLSTICE cruise allows you to spend the Summer Solstice at the Arctic Circle
- PRIME DOCKING LOCATIONS put you just steps away from all that Alaska has to offer and let you get a head start on your exploration every day

### 2024 ALASKA CRUISES ITINERARY OPTIONS

#### **ALASKAN EXPLORER VIA GLACIER BAY**

#### ROUNDTRIP SEATTLE

Eurodam May 4, 11, 18, 25; Jun 1, 8, 15, 22, 29; Jul 6, 13, 20, 27; Aug 3, 10, 17, 24, 31; Sep 7, 14, 21, 28