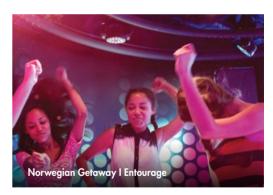

# ENTOURAGE

# (AGES 13-14 & 15-17)

- Arts and music
- Circus workshops
- Movies
- Sports
- · Team-building challenges
- Themed events and pool parties
- Video games and challenges

# **ENTOURAGE (TEENS)**

Make it a date night for the two of you while your teenagers hang out in a place filled with video games, movies, arts & crafts, music, sports – and people their own age. From the coolest lounge at sea to the hippest dance club at night, there's always something going on at our complimentary teen centres.