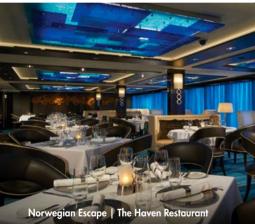

### SAVOUR EVERY MOMENT

Dine in exclusive company with other Haven guests in a private restaurant\* and savour an array of extraordinary dishes for breakfast, lunch and dinner. Prefer to dine under the stars? Enjoy spectacular views while dining all fresco in The Haven Restaurant on Norwegian Escape and Norwegian Bliss or amid tranquility in The Haven Courtyard. You can even invite your friends or family not staying in The Haven to join you for a meal\*\*.

Then relax with handcrafted cocktails with loved ones in a private lounge. However, if you just want to settle in for the evening, then put on your plush robe and enjoy the convenience of in-suite dining.