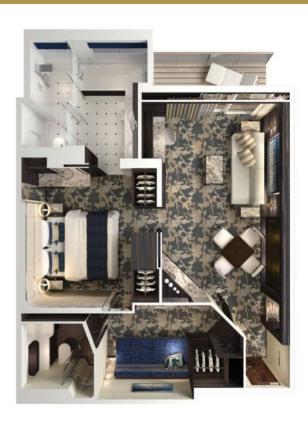

### THE HAVEN SUITES

SUITES VARY PER SHIP

H6 THE HAVEN AFT-FACING PENTHOUSE WITH BALCONY Sleeps up to four.

H7 THE HAVEN FORWARD-FACING PENTHOUSE WITH BALCONY Sleeps up to four.

H8 THE HAVEN DELUXE SPA SUITE WITH BALCONY Sleeps up to four.

H9 THE HAVEN SPA SUITE WITH BALCONY Sleeps up to two.

### WRAP YOURSELF IN LUXURY

Luxury has never been so welcoming and so refreshing. Step into your spacious Suite, Penthouse or Family Villa and wind down in complete comfort. Enjoy dramatic floor-to-ceiling windows providing ever-changing seascape views or step out onto your private balcony and feel the calm of a relaxing sea breeze. Beautiful marble spans the bathroom, which includes a whirlpool tub with equally amazing views. Wherever you choose to unwind, you'll be pampered with fine linen and a pillow-top mattress from The Bliss Collection by Norwegian® and Bylgari® bath products.