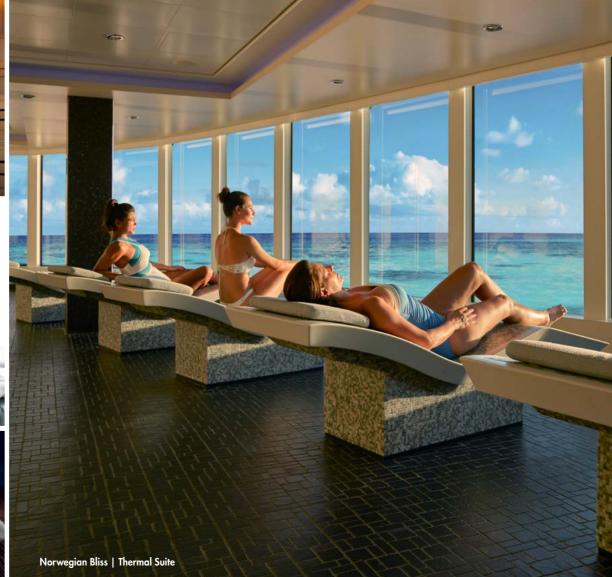

# SLIP INTO SERENITY

Revive, refresh and recharge in a spa and fitness centre that is remarkable. When you stay in The Haven Spa Suite, you'll enjoy complimentary access to the Thermal Suite where you can unwind with a steam and then go for a dip in the Vitality Pool. Or loosen up those muscles with a hot-stone massage, one of over 50 specialty treatments offered by our well-trained massage therapists. If you're into a daily workout routine, you can keep it going in our fitness centre with free weights, TRX training and advanced cardio equipment. Then feel like a million dollars with a custom shave in our Men's Grooming Salon. Simply inhale, exhale and be well.