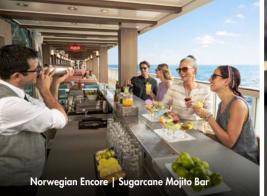

## LET COCKTAILS AND CONVERSATIONS FLOW

Mojito muddling. Scotch pouring. Wine swirling. Beer flowing. Whatever your cocktail of choice, we've got a bar or lounge that can mix it up just the way you like. Our ships feature up to 23 bars and lounges, each with its own unique vibe. Lounge poolside with a piña colada or oceanside on The Waterfront with a Cabernet Sauvignon straight from Napa at The Cellars, A Michael Mondavi Family Wine Bar. Feel the ultraviolet energy at Bliss Ultra Lounge or the chill at the only ice bars at sea. Whether you're looking to meet up with friends or make new ones, follow your mood and mingle.