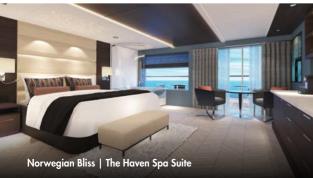

### WRAP YOURSELF IN LUXURY

Luxury has never been so welcoming and so refreshing. Step into your spacious Suite, Penthouse or Family Villa and wind down in complete comfort. Enjoy dramatic floor-to-ceiling windows providing ever-changing seascape views or step out onto your private balcony and feel the calm of a relaxing sea breeze. Beautiful marble spans the bathroom, which includes a whirlpool tub with equally amazing views. Wherever you choose to unwind, you'll be pampered with fine linen and a pillow-top mattress from The Bliss Collection by Norwegian® and Bylgari® bath products.

### THE HAVEN SUITES

SUITES VARY PER SHIP

H2 THE HAVEN DELUXE OWNER'S SUITE WITH LARGE BALCONY Sleeps up to six.

H3 THE HAVEN OWNER'S SUITE WITH LARGE BALCONY Sleeps up to four.

H4 THE HAVEN 2-BEDROOM FAMILY VILLA WITH BALCONY Sleeps up to six.

### THE HAVEN SUITES

SUITES VARY PER SHIP

H6 THE HAVEN AFT-FACING PENTHOUSE WITH BALCONY Sleeps up to four.

H7 THE HAVEN FORWARD-FACING PENTHOUSE WITH BALCONY Sleeps up to four.

H8 THE HAVEN DELUXE SPA SUITE WITH BALCONY Sleeps up to four.

H9 THE HAVEN SPA SUITE WITH BALCONY Sleeps up to two.