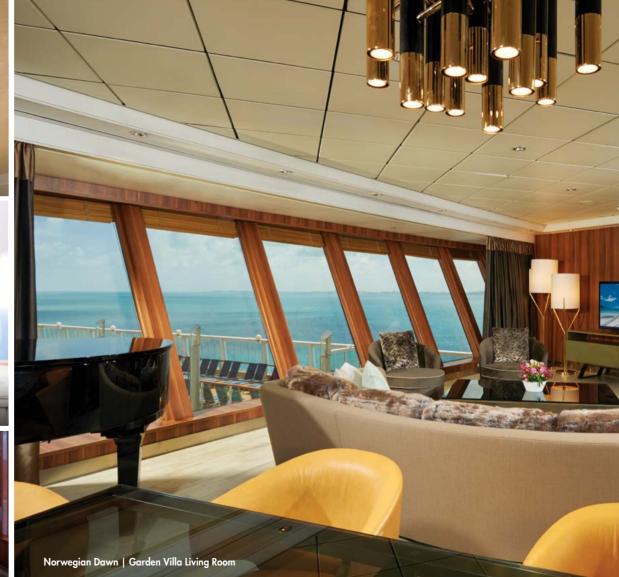

### THE HAVEN 3-BEDROOM GARDEN VILLA

SUITES VARY PER SHIP

A sanctuary of contemporary design featuring a spacious living room, walls of windows, outdoor terraces with a hot tub and a private dining area. There are three full bathrooms plus a half-bath. With up to 454 m², Garden Villas\* sleep up to eight guests.

\* Available on Norwegian Gem, Norwegian Pearl, Norwegian Jade and Norwegian Jewel.