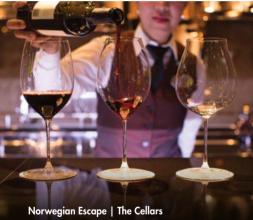

## LET COCKTAILS AND CONVERSATIONS FLOW

Mojito muddling. Scotch pouring. Wine swirling. Beer flowing. Whatever your cocktail of choice, we've got a bar or lounge that can mix it up just the way you like. Our ships feature up to 23 bars and lounges, each with its own unique vibe. Lounge poolside with a piña colada or oceanside on The Waterfront with a Cabernet Sauvignon straight from Napa at The Cellars, A Michael Mondavi Family Wine Bar. Feel the ultraviolet energy at Bliss Ultra Lounge or the chill at the only ice bars at sea. Whether you're looking to meet up with friends or make new ones, follow your mood and mingle.