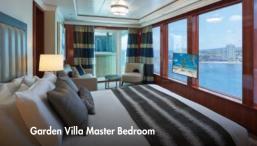

### THE HAVEN 3-BEDROOM GARDEN VILLA

SUITES VARY PER SHIP

A sanctuary of contemporary design featuring a spacious living room, walls of windows, outdoor terraces with a hot tub and a private dining area. There are three full bathrooms plus a half-bath. With up to 454 m², Garden Villas\* sleep up to eight guests.

\* Available on Norwegian Gem, Norwegian Pearl, Norwegian Jade and Norwegian Jewel.