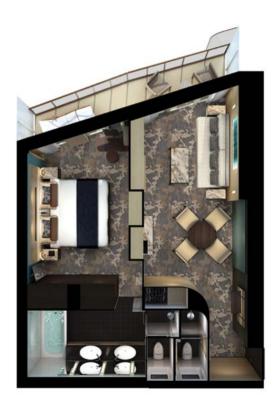

### THE HAVEN SUITES

SUITES VARY PER SHIP

H2 THE HAVEN DELUXE OWNER'S SUITE WITH LARGE BALCONY Sleeps up to six.

H3 THE HAVEN OWNER'S SUITE WITH LARGE BALCONY Sleeps up to four.

H4 THE HAVEN 2-BEDROOM FAMILY VILLA WITH BALCONY Sleeps up to six.

### THE HAVEN SUITES

SUITES VARY PER SHIP

H6 THE HAVEN AFT-FACING PENTHOUSE WITH BALCONY Sleeps up to four.

H7 THE HAVEN FORWARD-FACING PENTHOUSE WITH BALCONY Sleeps up to four.

H8 THE HAVEN DELUXE SPA SUITE WITH BALCONY Sleeps up to four.

H9 THE HAVEN SPA SUITE WITH BALCONY Sleeps up to two.