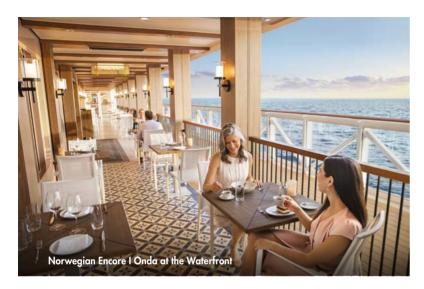

### DINE INSIDE OR OCEANSIDE

Meet with friends for a drink while watching the sunset. Dine with your family under the stars. There's something extraordinary about dining by the water surrounded by fresh ocean breezes. Experience oceanside seating along The Waterfront, our revolutionary 400-metre long promenade lined with restaurants, bars and stunning ocean views. Exclusively on Norwegian Encore, Norwegian Bliss, Norwegian Joy, Norwegian Escape, Norwegian Getaway and Norwegian Breakaway. Or come aboard our Prima Class ships and experience our revolutionary 360-degree wrap-around promenade, Ocean Boulevard.