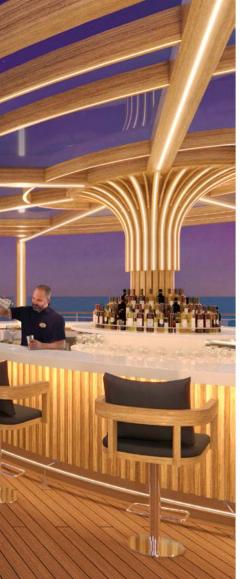

## LET COCKTAILS AND CONVERSATIONS FLOW

Mojito muddling. Scotch pouring. Wine swirling. Beer flowing. Whatever your cocktail of choice, we've got a bar or lounge that can mix it up just the way you like. Our ships feature up to 23 bars and lounges, each with its own unique vibe. Lounge poolside with a piña colada or oceanside on The Waterfront with a Cabernet Sauvignon straight from Napa at The Cellars, A Michael Mondavi Family Wine Bar. Feel the ultraviolet energy at Bliss Ultra Lounge or the chill at the only ice bars at sea. Whether you're looking to meet up with friends or make new ones, follow your mood and mingle.