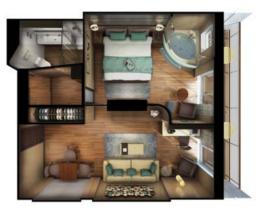

### THE HAVEN SUITES

SUITES VARY PER SHIP

H2 THE HAVEN DELUXE OWNER'S SUITE WITH LARGE BALCONY Sleeps up to six.

H3 THE HAVEN OWNER'S SUITE WITH LARGE BALCONY Sleeps up to four.

H4 THE HAVEN 2-BEDROOM FAMILY VILLA WITH BALCONY Sleeps up to six.