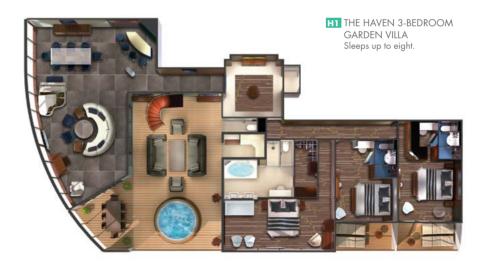

### THE HAVEN 3-BEDROOM GARDEN VILLA

SUITES VARY PER SHIP

A sanctuary of contemporary design featuring a spacious living room, walls of windows, outdoor terraces with a hot tub and a private dining area. There are three full bathrooms plus a half-bath. With up to 454 m², Garden Villas\* sleep up to eight guests.

\* Available on Norwegian Gem, Norwegian Pearl, Norwegian Jade and Norwegian Jewel.