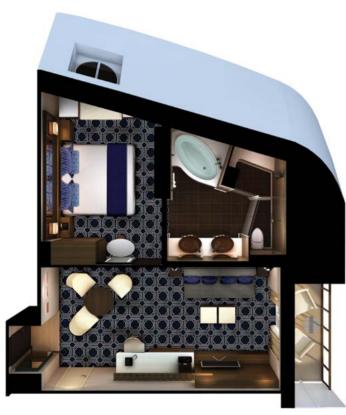

### THE HAVEN SUITES

SUITES VARY PER SHIP

H2 THE HAVEN DELUXE OWNER'S SUITE WITH LARGE BALCONY Sleeps up to six.

H3 THE HAVEN OWNER'S SUITE WITH LARGE BALCONY Sleeps up to four.

H4 THE HAVEN 2-BEDROOM FAMILY VILLA WITH BALCONY Sleeps up to six.

### THE HAVEN SUITES

SUITES VARY PER SHIP

H6 THE HAVEN AFT-FACING PENTHOUSE WITH BALCONY Sleeps up to four.

H7 THE HAVEN FORWARD-FACING PENTHOUSE WITH BALCONY Sleeps up to four.

H8 THE HAVEN DELUXE SPA SUITE WITH BALCONY Sleeps up to four.

H9 THE HAVEN SPA SUITE WITH BALCONY Sleeps up to two.