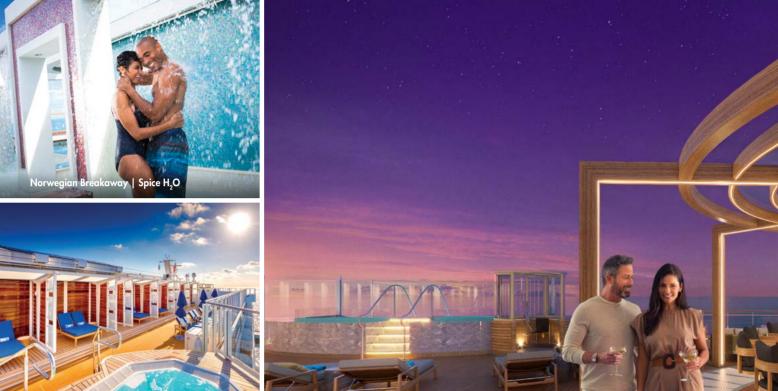

## LET COCKTAILS AND CONVERSATIONS FLOW

Mojito muddling. Scotch pouring. Wine swirling. Beer flowing. Whatever your cocktail of choice, we've got a bar or lounge that can mix it up just the way you like. Our ships feature up to 23 bars and lounges, each with its own unique vibe. Lounge poolside with a piña colada or oceanside on The Waterfront with a Cabernet Sauvignon straight from Napa at The Cellars, A Michael Mondavi Family Wine Bar. Feel the ultraviolet energy at Bliss Ultra Lounge or the chill at the only ice bars at sea. Whether you're looking to meet up with friends or make new ones, follow your mood and mingle.

# WHERE ADULTS CAN BE ADULTS

Do whatever makes you happiest, day or night. Spend some alone time at Mandara Spa's relaxing Thermal Suite. Connect with the ocean — and disconnect with everything else at the adults-only Vibe Beach Club. Sip signature cocktails while marvelling at inspiring panoramic views or feel the sizzle of Spice  $H_2O$  under the sun or under the stars. Our ships are your playground. Run free.