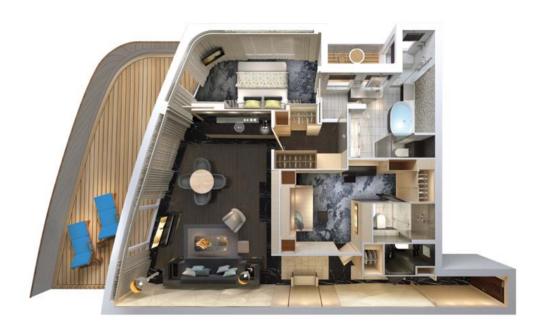

### THE HAVEN SUITES

SUITES VARY PER SHIP

H2 THE HAVEN DELUXE OWNER'S SUITE WITH LARGE BALCONY Sleeps up to six.

H3 THE HAVEN OWNER'S SUITE WITH LARGE BALCONY Sleeps up to four.

H4 THE HAVEN 2-BEDROOM FAMILY VILLA WITH BALCONY Sleeps up to six.

### WRAP YOURSELF IN LUXURY

Luxury has never been so welcoming and so refreshing. Step into your spacious Suite, Penthouse or Family Villa and wind down in complete comfort. Enjoy dramatic floor-to-ceiling windows providing ever-changing seascape views or step out onto your private balcony and feel the calm of a relaxing sea breeze. Beautiful marble spans the bathroom, which includes a whirlpool tub with equally amazing views. Wherever you choose to unwind, you'll be pampered with fine linen and a pillow-top mattress from The Bliss Collection by Norwegian® and Bylgari® bath products.