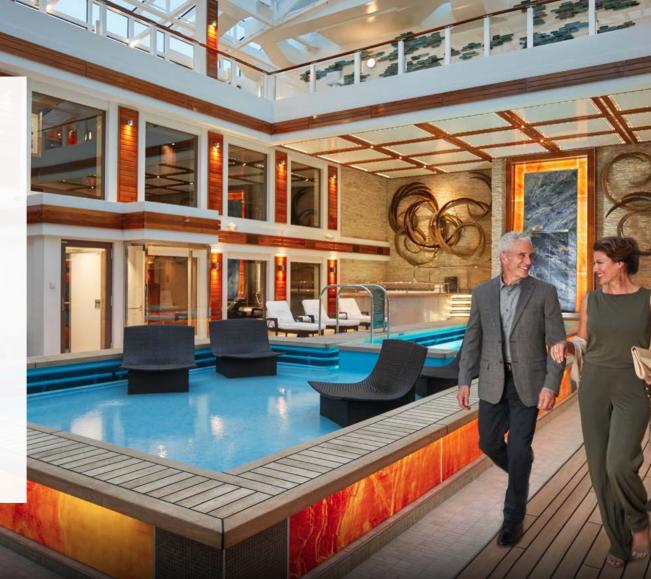

### YOUR SANCTUARY AT SEA

Exclusively for guests of The Haven, you'll discover a private oasis in The Haven Courtyard, where privacy and tranquility are paramount. Catch up with your favourite book in the serene setting of a private sundeck. Cool off in the pool. Call upon a poolside valet for a light bite or handcrafted cocktail. And let the world melt away in a hot tub. Your sanctuary at sea awaits.

### SAVOUR EVERY MOMENT

Dine in exclusive company with other Haven guests in a private restaurant\* and savour an array of extraordinary dishes for breakfast, lunch and dinner. Prefer to dine under the stars? Enjoy spectacular views while dining all fresco in The Haven Restaurant on Norwegian Escape and Norwegian Bliss or amid tranquility in The Haven Courtyard. You can even invite your friends or family not staying in The Haven to join you for a meal\*\*.