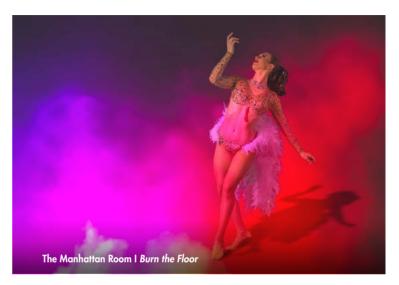

### DINNER AND A SHOW

Feel the sizzle of *Burn the Floor* in our Main Dining Rooms, The Manhattan Room and The Tropicana Room. Relive the music and glamour of the disco era with *Velvet* on Norwegian Breakaway. Or head to The Supper Club on board Norwegian Escape for an enchanting evening of cabaret.