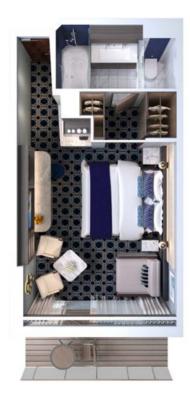

### THE HAVEN SUITES

SUITES VARY PER SHIP

H2 THE HAVEN DELUXE OWNER'S SUITE WITH LARGE BALCONY Sleeps up to six.

H3 THE HAVEN OWNER'S SUITE WITH LARGE BALCONY Sleeps up to four.

H4 THE HAVEN 2-BEDROOM FAMILY VILLA WITH BALCONY Sleeps up to six.

### THE HAVEN SUITES

SUITES VARY PER SHIP

H6 THE HAVEN AFT-FACING PENTHOUSE WITH BALCONY Sleeps up to four.

H7 THE HAVEN FORWARD-FACING PENTHOUSE WITH BALCONY Sleeps up to four.

H8 THE HAVEN DELUXE SPA SUITE WITH BALCONY Sleeps up to four.

H9 THE HAVEN SPA SUITE WITH BALCONY Sleeps up to two.