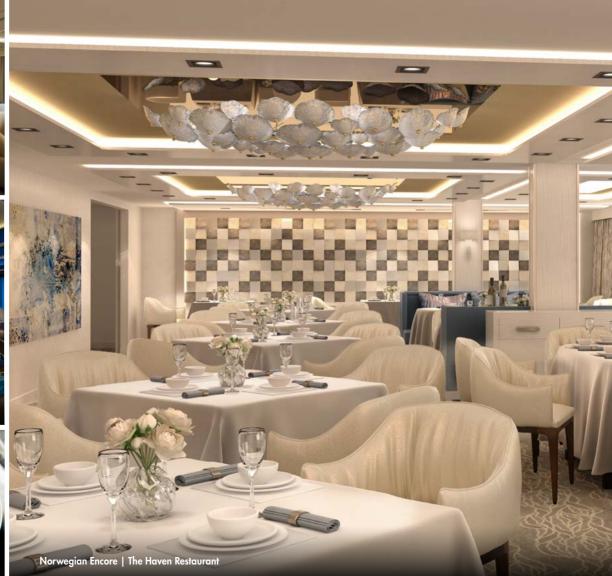

### SAVOUR EVERY MOMENT

Dine in exclusive company with other Haven guests in a private restaurant\* and savour an array of extraordinary dishes for breakfast, lunch and dinner. Prefer to dine under the stars? Enjoy spectacular views while dining all fresco in The Haven Restaurant on Norwegian Escape and Norwegian Bliss or amid tranquility in The Haven Courtyard. You can even invite your friends or family not staying in The Haven to join you for a meal\*\*.

Then relax with handcrafted cocktails with loved ones in a private lounge. However, if you just want to settle in for the evening, then put on your plush robe and enjoy the convenience of in-suite dining.