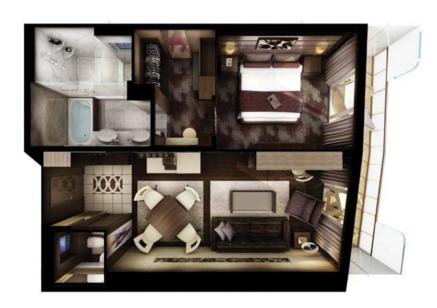

### THE HAVEN SUITES

SUITES VARY PER SHIP

H2 THE HAVEN DELUXE OWNER'S SUITE WITH LARGE BALCONY Sleeps up to six.

H3 THE HAVEN OWNER'S SUITE WITH LARGE BALCONY Sleeps up to four.

H4 THE HAVEN 2-BEDROOM FAMILY VILLA WITH BALCONY Sleeps up to six.

### WRAP YOURSELF IN LUXURY

Luxury has never been so welcoming and so refreshing. Step into your spacious Suite, Penthouse or Family Villa and wind down in complete comfort. Enjoy dramatic floor-to-ceiling windows providing ever-changing seascape views or step out onto your private balcony and feel the calm of a relaxing sea breeze. Beautiful marble spans the bathroom, which includes a whirlpool tub with equally amazing views. Wherever you choose to unwind, you'll be pampered with fine linen and a pillow-top mattress from The Bliss Collection by Norwegian® and Bylgari® bath products.