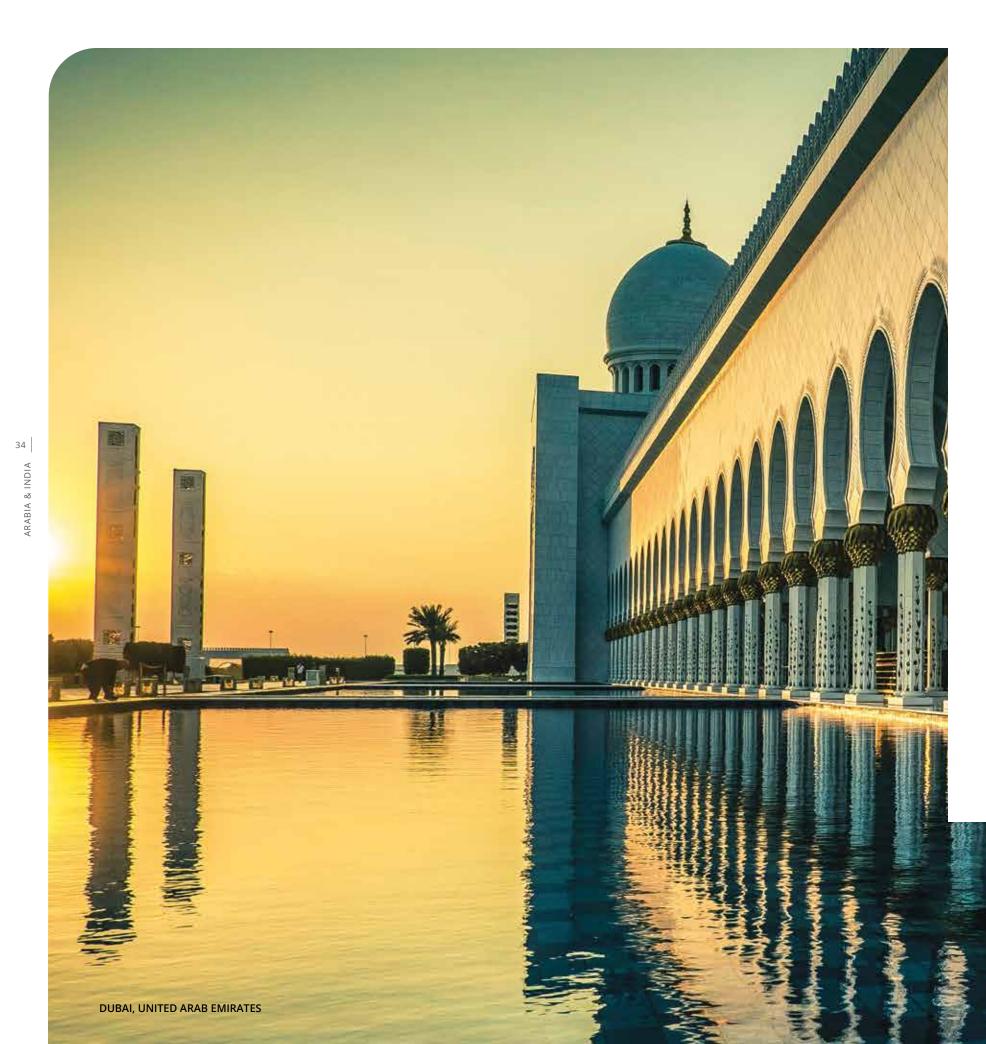

#### DUBAI, UNITED ARAB EMIRATES

Despite its glass-and-steel skyscrapers Dubai still harbors nostalgia for the nomadic Bedouin past. Ferry from Jumeirah across Dubai Creek to the Deir rug, spice and gold souks.