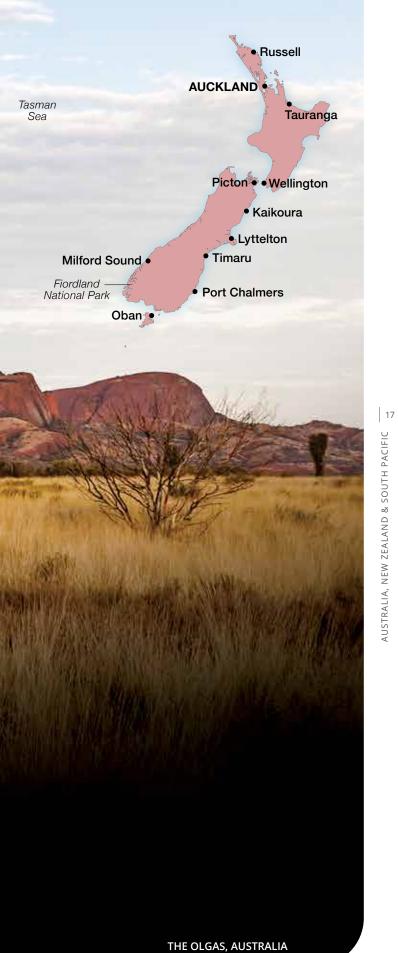

# AUSTRALIA, NEW ZEALAND & SOUTH PACIFIC

HIGHLIGHTS

Join us on Seabourn Odyssey as she explores French Polynesia, the Cook Islands and Tonga for 32 epic days, culminating in New Zealand. Five 15-day voyages between Auckland and Sydney stop in the "Garden City" of Christchurch (Lyttelton) and cruises the iconic Fiordland National Park. A 15-day round-trip Sydney voyage includes an overnight in Hobart and visits Port Lincoln and picturesque Eden. Combine voyages to see it all.

7 unique itineraries and 9 sailings

MILFORD SOUND, NEW ZEALAND

#### NEW ZEALAND & AUSTRALIA

Seabourn Odyssey Auckland to Sydney 15 Days | Nov 23; Dec 23, 2023

| -    |                                                                       |
|------|-----------------------------------------------------------------------|
|      | AUCKLAND, NEW ZEALAND                                                 |
| 1    | Russell (Bay of Islands), New Zealand                                 |
| 2    | Cruising the Pacific Ocean                                            |
| 3    | Wellington, New Zealand                                               |
| 4    | Kaikoura, New Zealand                                                 |
| 5    | Timaru, New Zealand                                                   |
| 6    | Port Chalmers (Dunedin), New Zealand                                  |
| 7    | Oban (Halfmoon Bay), New Zealand                                      |
| 8    | Scenic cruising Fiordland National Park<br>Milford Sound, New Zealand |
| 9-10 | Cruising the Tasman Sea                                               |
| 11   | Cruising the Bass Strait                                              |
| 12   | Melbourne, Australia                                                  |
| 13   | Cruising the Tasman Sea                                               |
| 14   | Eden, Australia                                                       |
| 15   | SYDNEY, AUSTRALIA                                                     |

#### NEW ZEALAND & AUSTRALIA ODYSSEY Seabourn Odyssey Auckland to Sydney 15 Days | Jan 22, 2024

|      | AUCKLAND, NEW ZEALAND                                                 |
|------|-----------------------------------------------------------------------|
| 1    | Cruising the Pacific Ocean                                            |
| 2    | New Plymouth, New Zealand                                             |
| 3    | Nelson, New Zealand                                                   |
| 4    | Wellington, New Zealand                                               |
| 5    | Lyttelton (Christchurch), New Zealand                                 |
| 6    | Port Chalmers (Dunedin), New Zealand                                  |
| 7    | Oban (Halfmoon Bay), New Zealand                                      |
| 8    | Scenic cruising Fiordland National Park<br>Milford Sound, New Zealand |
| 9-10 | Cruising the Tasman Sea                                               |
| 11   | Cruising the Bass Strait                                              |
| 12   | Melbourne, Australia                                                  |
| 13   | Cruising the Tasman Sea                                               |
| 14   | Batemans Bay (Canberra), Australia                                    |
| 15   | SYDNEY, AUSTRALIA                                                     |
|      |                                                                       |