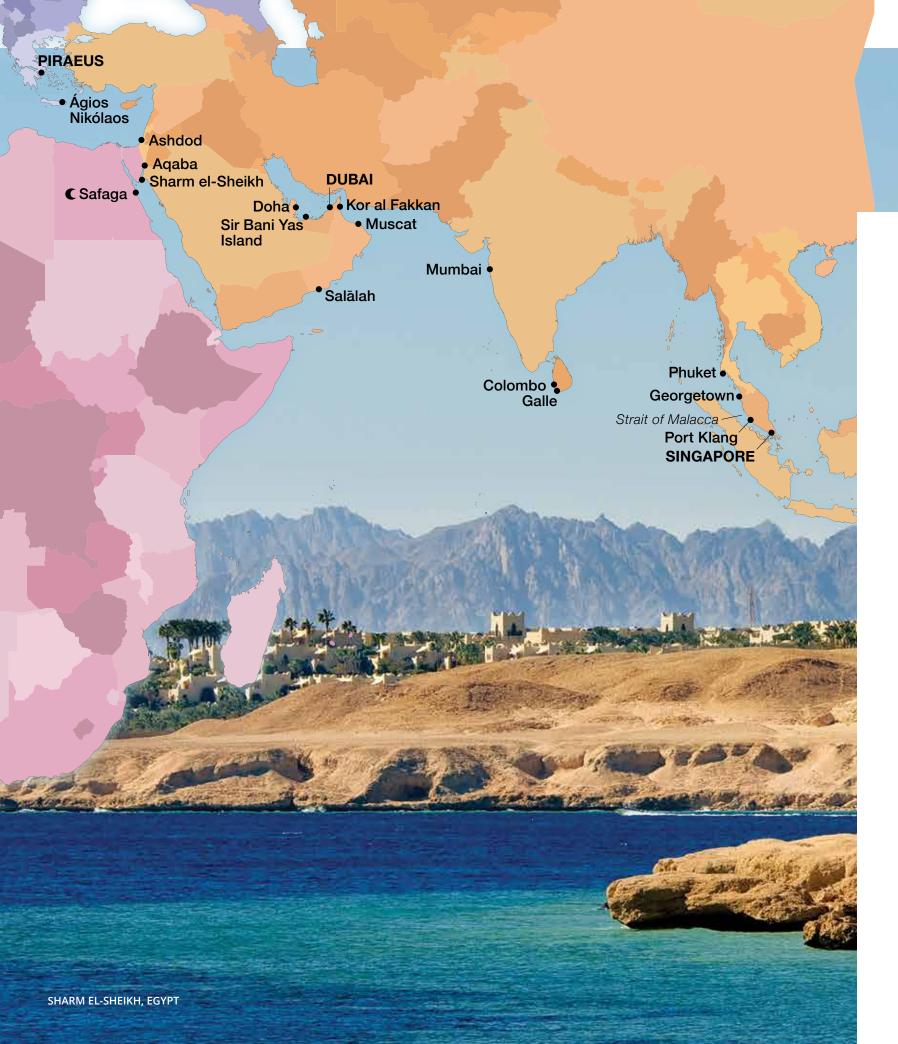

#### ARABIAN & INDIA PEARLS Seabourn Encore

Dubai to Singapore 16 Days | Dec 7, 2023

| 2-3 C       | Sir Bani Yas Island, United Arab Emirates<br>Cruising the Gulf of Oman<br>Cruising the Arabian Sea |
|-------------|----------------------------------------------------------------------------------------------------|
|             | 0                                                                                                  |
| 4 C         | Cruising the Arabian Sea                                                                           |
|             |                                                                                                    |
| 5-6 N       | Mumbai <sup>¢</sup> (Bombay), India                                                                |
| 7 A         | At Sea                                                                                             |
| 8 C         | Cochin, India                                                                                      |
| 9 0         | Cruising the Arabian Sea                                                                           |
| 10-11 C     | Cruising the Indian Ocean                                                                          |
| 12 S        | Sabang, Pulau Weh, Indonesia                                                                       |
| 13 P        | Phuket, Thailand                                                                                   |
| 14 P        | Porto Malai, Langkawi, Malaysia                                                                    |
| 15 C        | Cruising the Strait of Malacca                                                                     |
| 16 <b>S</b> | SINGAPORE                                                                                          |

### JEWELS OF INDIA & ARABIA Seabourn Encore Singapore to Dubai 18 Days | Mar 16, 2024

## SINGAPORE

| 1   | Port Klang (Kuala Lumpur), Malaysia       |  |  |  |  |
|-----|-------------------------------------------|--|--|--|--|
| 2   | Georgetown, Penang, Malaysia              |  |  |  |  |
| 3   | Phuket, Thailand                          |  |  |  |  |
| 4   | Cruising the Strait of Malacca            |  |  |  |  |
| 5-6 | Cruising the Indian Ocean                 |  |  |  |  |
| 7   | Galle, Sri Lanka                          |  |  |  |  |
| 8   | Colombo, Sri Lanka                        |  |  |  |  |
| 9   | Cruising the Indian Ocean                 |  |  |  |  |
| 10  | Cruising the Arabian Sea                  |  |  |  |  |
| 11  | Mumbai (Bombay), India                    |  |  |  |  |
| 12  | Cruising the Arabian Sea                  |  |  |  |  |
| 13  | Cruising the Gulf of Oman                 |  |  |  |  |
| 14  | Muscat, Oman                              |  |  |  |  |
| 15  | Cruising the Gulf of Oman                 |  |  |  |  |
| 16  | Doha, Qatar                               |  |  |  |  |
| 17  | Sir Bani Yas Island, United Arab Emirates |  |  |  |  |
| 18  | DUBAI, UNITED ARAB EMIRATES               |  |  |  |  |

## ARABIA & INDIA COMBINATION VOYAGES

| DEPARTURE DATES | SHIP NAME       | ITINERARY                                                                 | DAYS |
|-----------------|-----------------|---------------------------------------------------------------------------|------|
| NOV 12, 2023    | SEABOURN ENCORE | GREECE, TURKEY, HOLY LAND, EGYPT & ARABIA<br>Istanbul to Dubai            | 25   |
| NOV 19, 2023    | SEABOURN ENCORE | HOLY LAND, EGYPT, ARABIA & INDIA<br>Piraeus (Athens) to Singapore         | 34   |
| DEC 7, 2023     | SEABOURN ENCORE | ARABIA, INDIA, THAILAND, CAMBODIA & VIETNAM HOLIDAY<br>Dubai to Singapore | 30   |
| MAR 2, 2024     | SEABOURN ENCORE | THAILAND, CAMBODIA, VIETNAM, INDIA & ARABIA<br>Hong Kong to Dubai         | 32   |
| MAR 16, 2024    | SEABOURN ENCORE | INDIA, ARABIA, EGYPT & HOLY LAND<br>Singapore to Piraeus (Athens)         | 36   |