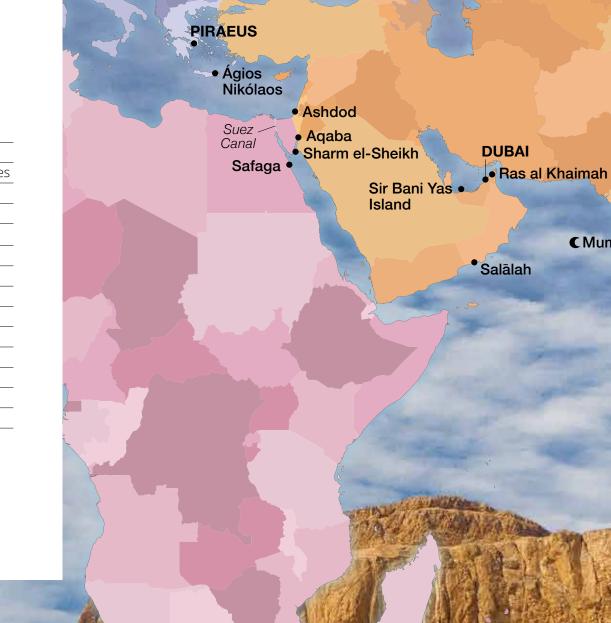

# ARABIA & INDIA

Explore the center of the ancient world, from sacred holy sites to the monumental roots of Western Civilization. Seabourn Encore sails 16 and 18 days visiting must-see ports including Mumbai, Sharm el-Sheikh, Salālah, Colombo, Ashdod (Jerusalem) and more. Stops in Aqaba and Safaga provide access to bucket list UNESCO sites Petra, Luxor, Karnak and Thebes. Combine voyages for ultimate exploration.

#### HOLY LAND, EGYPT & ARABIA

Seabourn Encore Piraeus (Athens) to Dubai 18 Days | Nov 19, 2023

|       | PIRAEUS (ATHENS), GREECE                                                           |
|-------|------------------------------------------------------------------------------------|
| 1     | Ágios Nikólaos, Crete, Greece                                                      |
| 2     | Cruising the Mediterranean Sea                                                     |
| 3     | Ashdod (Jerusalem), Israel                                                         |
| 4     | Enter Suez Canal at Port Said<br>Transit the Suez Canal<br>Exit Suez Canal at Suez |
| 5     | Cruising the Gulf of Suez                                                          |
| 6     | Aqaba (Petra), Jordan                                                              |
| 7     | Sharm el-Sheikh, Egypt                                                             |
| 8     | Safaga (Luxor), Egypt                                                              |
| 9-10  | Cruising the Red Sea                                                               |
| 11-13 | Cruising the Gulf of Aden                                                          |
| 14    | Salālah, Oman                                                                      |
| 15-16 | Cruising the Gulf of Oman                                                          |
| 17    | Ras al Khaimah, United Arab Emirates                                               |
|       |                                                                                    |

## ARABIA & INDIA COMBINATION VOYAGES

| DEPARTURE DATES | SHIP NAME       | ITINERARY                                                                 | DAYS |
|-----------------|-----------------|---------------------------------------------------------------------------|------|
| NOV 12, 2023    | SEABOURN ENCORE | GREECE, TURKEY, HOLY LAND, EGYPT & ARABIA<br>Istanbul to Dubai            | 25   |
| NOV 19, 2023    | SEABOURN ENCORE | HOLY LAND, EGYPT, ARABIA & INDIA<br>Piraeus (Athens) to Singapore         | 34   |
| DEC 7, 2023     | SEABOURN ENCORE | ARABIA, INDIA, THAILAND, CAMBODIA & VIETNAM HOLIDAY<br>Dubai to Singapore | 30   |
| MAR 2, 2024     | SEABOURN ENCORE | THAILAND, CAMBODIA, VIETNAM, INDIA & ARABIA<br>Hong Kong to Dubai         | 32   |
| MAR 16, 2024    | SEABOURN ENCORE | INDIA, ARABIA, EGYPT & HOLY LAND<br>Singapore to Piraeus (Athens)         | 36   |