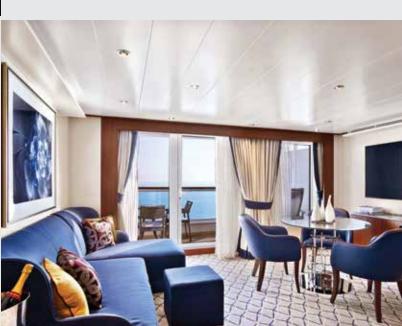

# YOUR OCEAN-FRONT SUITE, A GRACIOUS HOME AWAY FROM HOME

Your ocean-front suite is your personal floating sanctuary. Your luxurious bed is made with a custom mattress, your choice of pillows and fine linens. Your marble bath has a full tub, separate shower, double vanities, and skin and hair care products by Molton Brown, London. Your in-suite bar is fully stocked with your favorite beverages. Your entertainment system gives you hundreds of TV, movie and music options, and the PressReader<sup>®</sup> app delivers your newspapers and magazines to your mobile device. Your personal Suite Host and Suite Attendant are constantly making sure you have everything you could need or want, so your absolute comfort is simply a given.

## All ocean-front suites, luxuriously appointed

Complimentary Wi-Fi packages