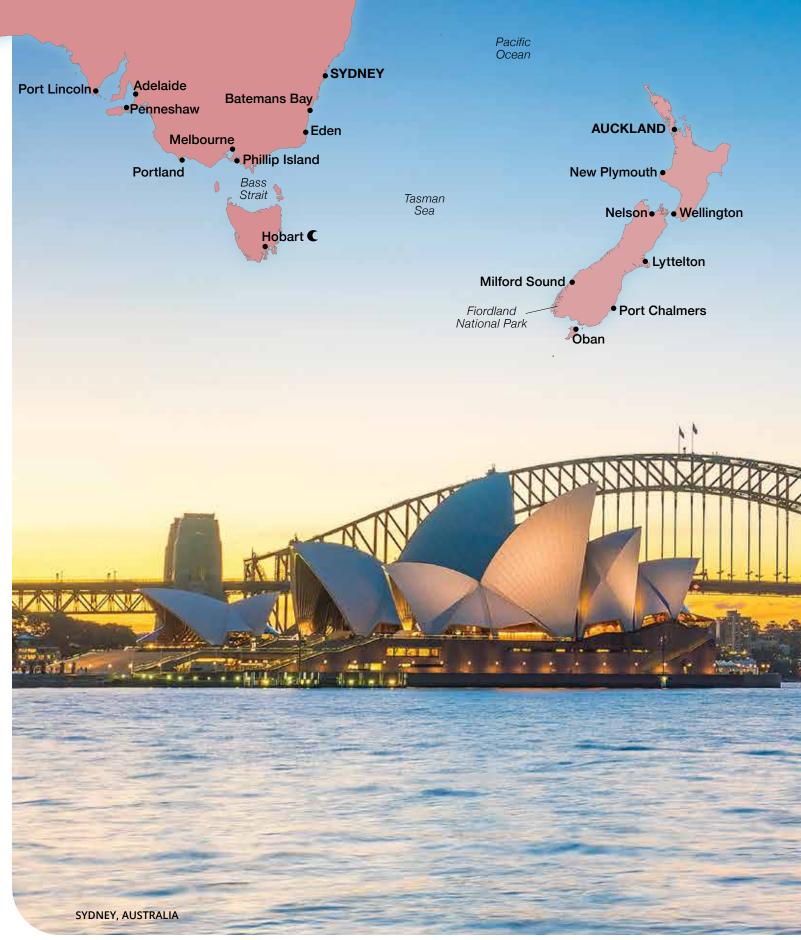

## AUSTRALIA & NEW ZEALAND COMBINATION VOYAGES

| DEPARTURE DATES | SHIP NAME        | ITINERARY                                                                 | DAYS |
|-----------------|------------------|---------------------------------------------------------------------------|------|
| OCT 21, 2023    | SEABOURN ODYSSEY | SOUTH PACIFIC, AUSTRALIA & NEW ZEALAND DISCOVERY<br>Los Angeles to Sydney | 47   |
| JAN 22, 2024    | SEABOURN ODYSSEY | AUSTRALIA & NEW ZEALAND EXPLORATION<br>Auckland to Sydney                 | 30   |

#### SYDNEY, AUSTRALIA Batemans Bay (Canberra), Australia Cruising the Tasman Sea 2 3-4 Hobart, Tasmania, Australia Cruising the Great Australian Bight 5 6 Portland, Victoria, Australia Penneshaw, Kangaroo Island, Australia 8 Port Lincoln, Australia 9 Adelaide, Australia 10 Cruising the Bass Strait Phillip Island, Victoria, Australia 11 12 Melbourne, Australia 13 Cruising the Tasman Sea 14 Eden, Australia 15 SYDNEY, AUSTRALIA