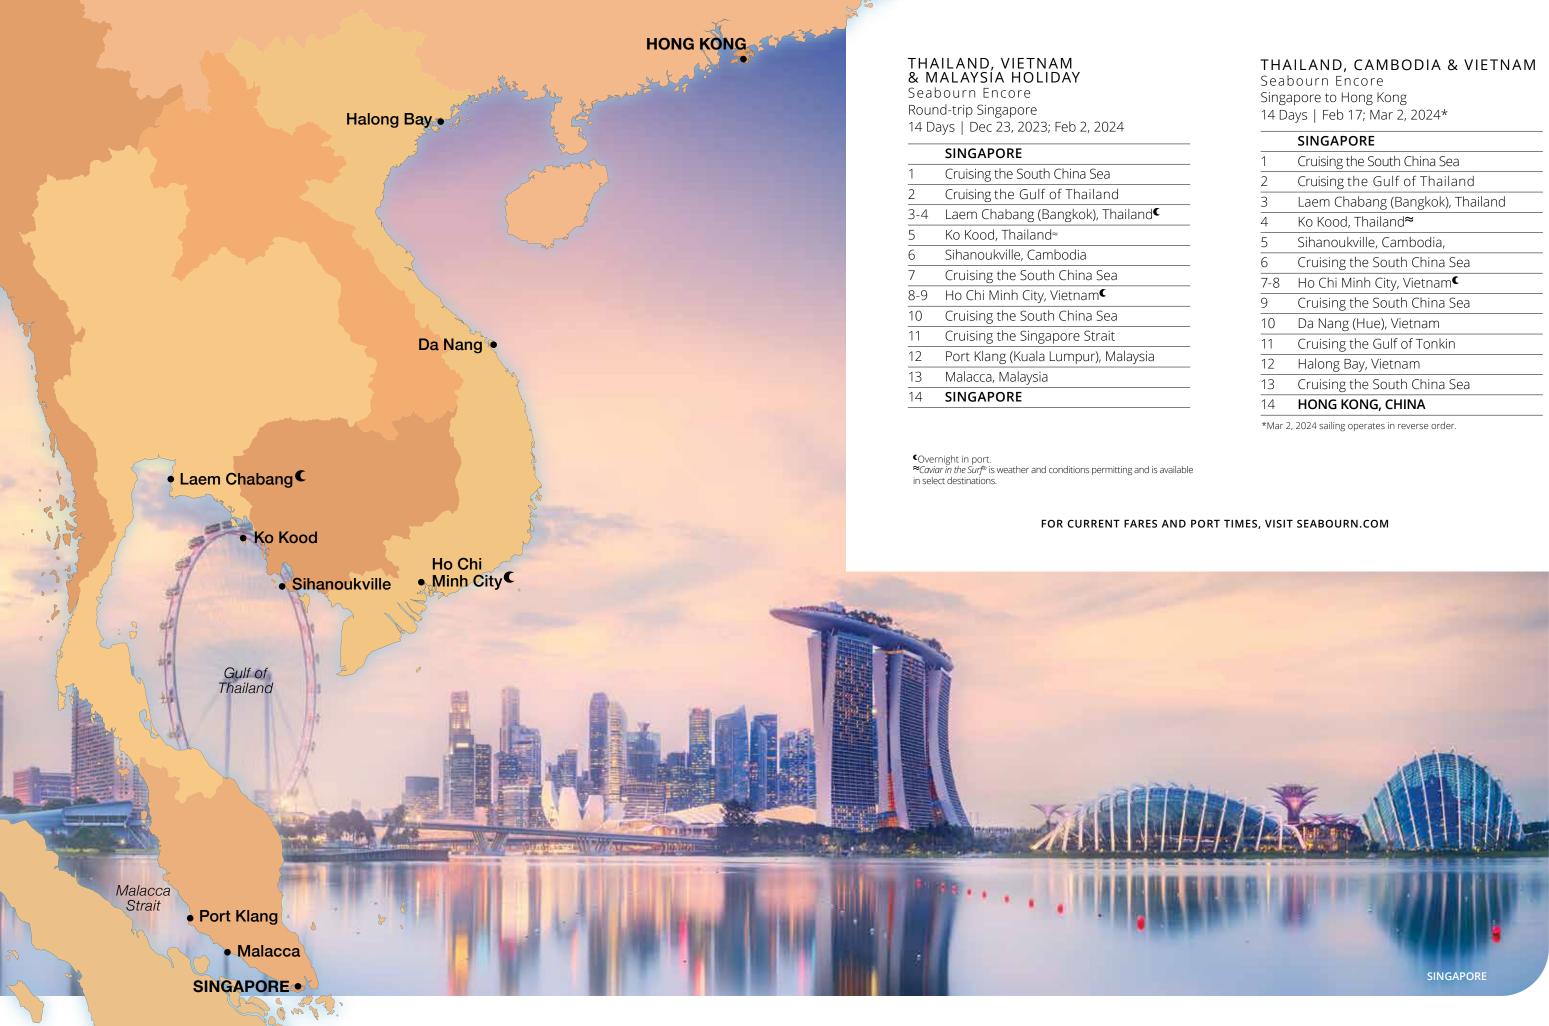

# ASIA

HIGHLIGHTS

Seabourn Encore sails four 14-day voyages sailing between Singapore and Hong Kong or round-trip Singapore, with overnight stays in Ho Chi Minh and Bangkok, and our signature Caviar in the Surf on pristine beach in Ko Kood. Two combination voyages sail to or from Dubai for an in-depth Asia, Arabia & India experience.

2 unique itineraries and 4 sailings

2 combination voyages

11 unique ports of call

**Caviar in the Surf** in Ko Kood

Seabourn Journey

Overnights in Laem Chabang (Bangkok) and Ho Chi Minh City

|     | SINGAPORE                              |
|-----|----------------------------------------|
| 1   | Cruising the South China Sea           |
| 2   | Cruising the Gulf of Thailand          |
| 3   | Laem Chabang (Bangkok), Thailand       |
| 4   | Ko Kood, Thailand≈                     |
| 5   | Sihanoukville, Cambodia,               |
| 6   | Cruising the South China Sea           |
| 7-8 | Ho Chi Minh City, Vietnam <sup>C</sup> |
| 9   | Cruising the South China Sea           |
| 10  | Da Nang (Hue), Vietnam                 |
| 11  | Cruising the Gulf of Tonkin            |
| 12  | Halong Bay, Vietnam                    |
| 13  | Cruising the South China Sea           |
| 14  | HONG KONG, CHINA                       |

43

ASIA

## ASIA FEATURED PORTS