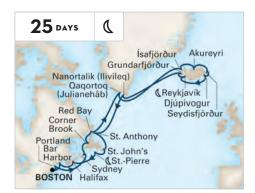

## CANADA, NEW ENGLAND AND ICELAND

Cruise 25 days aboard  $Z\alpha\alpha nd\alpha m$  and circle Iceland, stopping for six illuminating calls. Plus, experience the stunning landscapes of Greenland, Nova Scotia and Newfoundland on your breathtaking summertime sailing.

## CANADA, NEW ENGLAND & ICELAND

**ROUNDTRIP BOSTON** Zaandam Jul 29