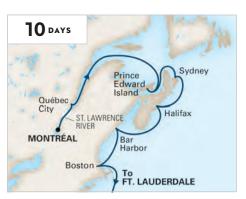

## 2023 CANADA, NEW ENGLAND & BEYOND CRUISES

| SHIP      | CRUISE                               | DAYS | <b>CRUISE FROM</b> | <b>CRUISE TO</b> | DEPARTURES                   |
|-----------|--------------------------------------|------|--------------------|------------------|------------------------------|
| Zaandam   | Canada & New England Discovery       | 7    | Montréal           | Boston           | May 13; Jun 3, 17; Jul 1, 15 |
| Zaandam   | Canada & New England Discovery       | 7    | Boston             | Montréal         | May 27; Jun 10, 24; Jul 8    |
| Zaandam   | Historic Coasts                      | 7    | Boston             | Boston           | May 20; Jul 22               |
| Zuiderdam | Canada & New England Discovery       | 7    | Boston             | Québec City      | Aug 26; Sep 9, 23; Oct 7     |
| Zuiderdam | Canada & New England Discovery       | 7    | Québec City        | Boston           | Sep 2, 16, 30                |
| Zaandam   | Newfoundland & New England Discovery | 10   | Montréal           | Boston           | Sep 3                        |
| Zaandam   | The Atlantic Coast                   | 10   | Montréal           | Ft. Lauderdale   | Sep 24                       |
| Zaandam   | The Atlantic Coast                   | 11   | Ft. Lauderdale     | Montréal         | May 2                        |
| Zaandam   | Newfoundland & New England Discovery | 11   | Boston             | Montréal         | Aug 23; Sep 13               |
| Zuiderdam | The Atlantic Coast                   | 14   | Québec City        | Ft. Lauderdale   | Oct 14                       |
| Zaandam   | Canada, New England & Iceland        | 25   | Boston             | Boston           | Jul 29                       |

## **HISTORIC COASTS**

**ROUNDTRIP BOSTON** Zaandam May 20; Jul 22

THE ATLANTIC COAST

MONTRÉAL TO FT. LAUDERDALE Zaandam Sep 24

## THE ATLANTIC COAST

FT. LAUDERDALE TO MONTRÉAL Zaandam

May 2