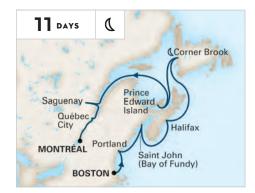

## 2023 CANADA, NEW ENGLAND & BEYOND CRUISES

| SHIP      | CRUISE                               | DAYS | <b>CRUISE FROM</b> | <b>CRUISE TO</b> | DEPARTURES                   |
|-----------|--------------------------------------|------|--------------------|------------------|------------------------------|
| Zaandam   | Canada & New England Discovery       | 7    | Montréal           | Boston           | May 13; Jun 3, 17; Jul 1, 15 |
| Zaandam   | Canada & New England Discovery       | 7    | Boston             | Montréal         | May 27; Jun 10, 24; Jul 8    |
| Zaandam   | Historic Coasts                      | 7    | Boston             | Boston           | May 20; Jul 22               |
| Zuiderdam | Canada & New England Discovery       | 7    | Boston             | Québec City      | Aug 26; Sep 9, 23; Oct 7     |
| Zuiderdam | Canada & New England Discovery       | 7    | Québec City        | Boston           | Sep 2, 16, 30                |
| Zaandam   | Newfoundland & New England Discovery | 10   | Montréal           | Boston           | Sep 3                        |
| Zaandam   | The Atlantic Coast                   | 10   | Montréal           | Ft. Lauderdale   | Sep 24                       |
| Zaandam   | The Atlantic Coast                   | 11   | Ft. Lauderdale     | Montréal         | May 2                        |
| Zaandam   | Newfoundland & New England Discovery | 11   | Boston             | Montréal         | Aug 23; Sep 13               |
| Zuiderdam | The Atlantic Coast                   | 14   | Québec City        | Ft. Lauderdale   | Oct 14                       |
| Zaandam   | Canada, New England & Iceland        | 25   | Boston             | Boston           | Jul 29                       |

## THE ATLANTIC COAST

FT. LAUDERDALE TO MONTRÉAL Zaandam

May 2