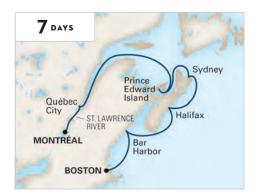

## 2023 CANADA, NEW ENGLAND & BEYOND CRUISES

| SHIP      | CRUISE                               | DAYS | <b>CRUISE FROM</b> | <b>CRUISE TO</b> | DEPARTURES                   |
|-----------|--------------------------------------|------|--------------------|------------------|------------------------------|
| Zaandam   | Canada & New England Discovery       | 7    | Montréal           | Boston           | May 13; Jun 3, 17; Jul 1, 15 |
| Zaandam   | Canada & New England Discovery       | 7    | Boston             | Montréal         | May 27; Jun 10, 24; Jul 8    |
| Zaandam   | Historic Coasts                      | 7    | Boston             | Boston           | May 20; Jul 22               |
| Zuiderdam | Canada & New England Discovery       | 7    | Boston             | Québec City      | Aug 26; Sep 9, 23; Oct 7     |
| Zuiderdam | Canada & New England Discovery       | 7    | Québec City        | Boston           | Sep 2, 16, 30                |
| Zaandam   | Newfoundland & New England Discovery | 10   | Montréal           | Boston           | Sep 3                        |
| Zaandam   | The Atlantic Coast                   | 10   | Montréal           | Ft. Lauderdale   | Sep 24                       |
| Zaandam   | The Atlantic Coast                   | 11   | Ft. Lauderdale     | Montréal         | May 2                        |
| Zaandam   | Newfoundland & New England Discovery | 11   | Boston             | Montréal         | Aug 23; Sep 13               |
| Zuiderdam | The Atlantic Coast                   | 14   | Québec City        | Ft. Lauderdale   | Oct 14                       |
| Zaandam   | Canada, New England & Iceland        | 25   | Boston             | Boston           | Jul 29                       |

#### MONTRÉAL TO BOSTON (AND REVERSE) Zaandam

May 13, 27\*; Jun 3, 10\*, 17, 24\*; Jul 1, 8\*, 15

 These cruises operate in reverse from Boston to Montréal; see hollandamerica.com for details.