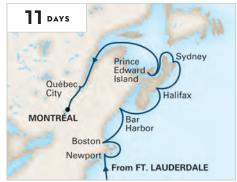

## 2023 CANADA, NEW ENGLAND & BEYOND CRUISES

| SHIP      | CRUISE                               | DAYS | <b>CRUISE FROM</b> | <b>CRUISE TO</b> | DEPARTURES                   |
|-----------|--------------------------------------|------|--------------------|------------------|------------------------------|
| Zaandam   | Canada & New England Discovery       | 7    | Montréal           | Boston           | May 13; Jun 3, 17; Jul 1, 15 |
| Zaandam   | Canada & New England Discovery       | 7    | Boston             | Montréal         | May 27; Jun 10, 24; Jul 8    |
| Zaandam   | Historic Coasts                      | 7    | Boston             | Boston           | May 20; Jul 22               |
| Zuiderdam | Canada & New England Discovery       | 7    | Boston             | Québec City      | Aug 26; Sep 9, 23; Oct 7     |
| Zuiderdam | Canada & New England Discovery       | 7    | Québec City        | Boston           | Sep 2, 16, 30                |
| Zaandam   | Newfoundland & New England Discovery | 10   | Montréal           | Boston           | Sep 3                        |
| Zaandam   | The Atlantic Coast                   | 10   | Montréal           | Ft. Lauderdale   | Sep 24                       |
| Zaandam   | The Atlantic Coast                   | 11   | Ft. Lauderdale     | Montréal         | May 2                        |
| Zaandam   | Newfoundland & New England Discovery | 11   | Boston             | Montréal         | Aug 23; Sep 13               |
| Zuiderdam | The Atlantic Coast                   | 14   | Québec City        | Ft. Lauderdale   | Oct 14                       |
| Zaandam   | Canada, New England & Iceland        | 25   | Boston             | Boston           | Jul 29                       |

## NEWFOUNDLAND & NEW ENGLAND DISCOVERY

**MONTRÉAL TO BOSTON** Zaandam Sep 3

## NEWFOUNDLAND & NEW ENGLAND DISCOVERY

**BOSTON TO MONTRÉAL** 

Zaandam Aug 23; Sep 13