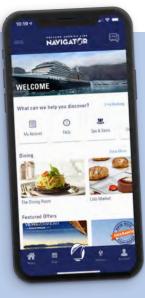

## DOWNLOAD THE NAVIGATOR® APP

The Holland America Line Navigator App is your indispensable tool for cruise planning, essential updates, embarkation, managing your onboard experience and booking shore excursions.