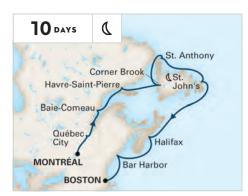

## 2023 CANADA, NEW ENGLAND & BEYOND CRUISES

| SHIP      | CRUISE                               | DAYS | <b>CRUISE FROM</b> | <b>CRUISE TO</b> | DEPARTURES                   |
|-----------|--------------------------------------|------|--------------------|------------------|------------------------------|
| Zaandam   | Canada & New England Discovery       | 7    | Montréal           | Boston           | May 13; Jun 3, 17; Jul 1, 15 |
| Zaandam   | Canada & New England Discovery       | 7    | Boston             | Montréal         | May 27; Jun 10, 24; Jul 8    |
| Zaandam   | Historic Coasts                      | 7    | Boston             | Boston           | May 20; Jul 22               |
| Zuiderdam | Canada & New England Discovery       | 7    | Boston             | Québec City      | Aug 26; Sep 9, 23; Oct 7     |
| Zuiderdam | Canada & New England Discovery       | 7    | Québec City        | Boston           | Sep 2, 16, 30                |
| Zaandam   | Newfoundland & New England Discovery | 10   | Montréal           | Boston           | Sep 3                        |
| Zaandam   | The Atlantic Coast                   | 10   | Montréal           | Ft. Lauderdale   | Sep 24                       |
| Zaandam   | The Atlantic Coast                   | 11   | Ft. Lauderdale     | Montréal         | May 2                        |
| Zaandam   | Newfoundland & New England Discovery | 11   | Boston             | Montréal         | Aug 23; Sep 13               |
| Zuiderdam | The Atlantic Coast                   | 14   | Québec City        | Ft. Lauderdale   | Oct 14                       |
| Zaandam   | Canada, New England & Iceland        | 25   | Boston             | Boston           | Jul 29                       |

## NEWFOUNDLAND & NEW ENGLAND DISCOVERY

**MONTRÉAL TO BOSTON** Zaandam Sep 3

## NEWFOUNDLAND & NEW ENGLAND DISCOVERY

**BOSTON TO MONTRÉAL** 

Zaandam Aug 23; Sep 13