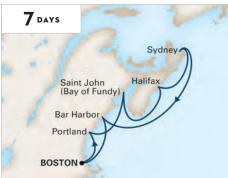

## 2023 CANADA, NEW ENGLAND & BEYOND CRUISES

| SHIP      | CRUISE                               | DAYS | <b>CRUISE FROM</b> | <b>CRUISE TO</b> | DEPARTURES                   |
|-----------|--------------------------------------|------|--------------------|------------------|------------------------------|
| Zaandam   | Canada & New England Discovery       | 7    | Montréal           | Boston           | May 13; Jun 3, 17; Jul 1, 15 |
| Zaandam   | Canada & New England Discovery       | 7    | Boston             | Montréal         | May 27; Jun 10, 24; Jul 8    |
| Zaandam   | Historic Coasts                      | 7    | Boston             | Boston           | May 20; Jul 22               |
| Zuiderdam | Canada & New England Discovery       | 7    | Boston             | Québec City      | Aug 26; Sep 9, 23; Oct 7     |
| Zuiderdam | Canada & New England Discovery       | 7    | Québec City        | Boston           | Sep 2, 16, 30                |
| Zaandam   | Newfoundland & New England Discovery | 10   | Montréal           | Boston           | Sep 3                        |
| Zaandam   | The Atlantic Coast                   | 10   | Montréal           | Ft. Lauderdale   | Sep 24                       |
| Zaandam   | The Atlantic Coast                   | 11   | Ft. Lauderdale     | Montréal         | May 2                        |
| Zaandam   | Newfoundland & New England Discovery | 11   | Boston             | Montréal         | Aug 23; Sep 13               |
| Zuiderdam | The Atlantic Coast                   | 14   | Québec City        | Ft. Lauderdale   | Oct 14                       |
| Zaandam   | Canada, New England & Iceland        | 25   | Boston             | Boston           | Jul 29                       |

## **HISTORIC COASTS**

**ROUNDTRIP BOSTON** Zaandam May 20; Jul 22

THE ATLANTIC COAST

MONTRÉAL TO FT. LAUDERDALE Zaandam Sep 24