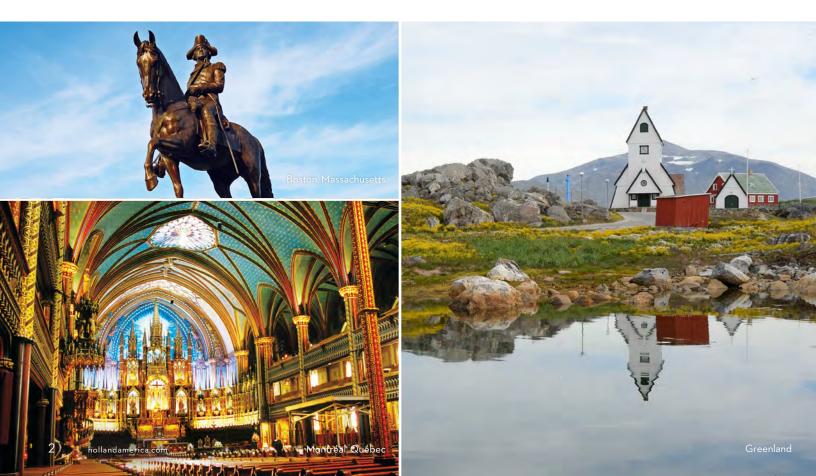

## RUGGED COASTLINES IMMERSED IN HISTORY

HISTORY AND CULTURE BLEND AMID THE COLORFUL LANDSCAPES OF CANADA, NEW ENGLAND & BEYOND. DISCOVER THE DRAMATIC COASTLINES OF PRINCE EDWARD ISLAND AND NOVA SCOTIA. EXPERIENCE ICELAND'S BUBBLING HOT SPRINGS AND GREENLAND'S MASSIVE ICEBERGS. OR EXPLORE MONTRÉAL'S OLD-WORLD FRENCH CHARM WITH ONE OF THE ONLY CRUISE LINES THAT CAN TAKE YOU THERE.

## EXPLORE EPIC LANDSCAPES AND CULTURES AS YOU WITNESS THE WONDER OF THESE REMARKABLE LANDS.

Cruise through history in Canada and New England and experience sweeping vistas along the colorful Atlantic seaboard. Discover Canada's vibrant cities plus otherworldly Iceland and Greenland, where Norse and Viking legends come alive. Get more out of your journey with in-depth EXC® Talks, Port to Table cooking demonstrations and plenty of room on board to take in the area's natural beauty. Relive colonial times along Boston's famed Freedom Trail and relish a quintessential Maine lobster bake in scenic Bar Harbor. Stroll through the cobblestone streets of Québec City with its French flair and charming Historic District, a UNESCO World Heritage Site.

## **EXPERIENCE QUÉBEC IN DEPTH**

Explore Canada's bastion of French civilization aboard Zaandam, one of the only premium cruise ships that sails to/from Montréal, charting a scenic course along the mighty St. Lawrence River. Or, on select Zuiderdam sailings, enjoy overnight stays in one of our top-rated ports, Québec City. Browse the shops of Place-Royal, the first French settlement in North America, and visit the historic stone church of Eglise Notre-Dame-des-Victoires.

## CANADA, NEW ENGLAND AND ICELAND

Cruise 25 days aboard  $Z\alpha\alpha nd\alpha m$  and circle Iceland, stopping for six illuminating calls. Plus, experience the stunning landscapes of Greenland, Nova Scotia and Newfoundland on your breathtaking summertime sailing.