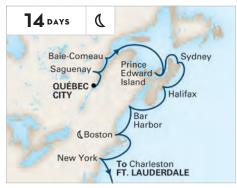

## 2023 CANADA, NEW ENGLAND & BEYOND CRUISES

| SHIP      | CRUISE                               | DAYS | <b>CRUISE FROM</b> | <b>CRUISE TO</b> | DEPARTURES                   |
|-----------|--------------------------------------|------|--------------------|------------------|------------------------------|
| Zaandam   | Canada & New England Discovery       | 7    | Montréal           | Boston           | May 13; Jun 3, 17; Jul 1, 15 |
| Zaandam   | Canada & New England Discovery       | 7    | Boston             | Montréal         | May 27; Jun 10, 24; Jul 8    |
| Zaandam   | Historic Coasts                      | 7    | Boston             | Boston           | May 20; Jul 22               |
| Zuiderdam | Canada & New England Discovery       | 7    | Boston             | Québec City      | Aug 26; Sep 9, 23; Oct 7     |
| Zuiderdam | Canada & New England Discovery       | 7    | Québec City        | Boston           | Sep 2, 16, 30                |
| Zaandam   | Newfoundland & New England Discovery | 10   | Montréal           | Boston           | Sep 3                        |
| Zaandam   | The Atlantic Coast                   | 10   | Montréal           | Ft. Lauderdale   | Sep 24                       |
| Zaandam   | The Atlantic Coast                   | 11   | Ft. Lauderdale     | Montréal         | May 2                        |
| Zaandam   | Newfoundland & New England Discovery | 11   | Boston             | Montréal         | Aug 23; Sep 13               |
| Zuiderdam | The Atlantic Coast                   | 14   | Québec City        | Ft. Lauderdale   | Oct 14                       |
| Zaandam   | Canada, New England & Iceland        | 25   | Boston             | Boston           | Jul 29                       |

## THE ATLANTIC COAST

QUÉBEC CITY TO FT. LAUDERDALE Zuiderdam

Oct 14

**Evening Stay.** Departure between 10:00pm and Midnight.
**Extended Stay.** Departure leaving the next calendar day.

For the most up-to-date details and fares see hollandamerica.com.