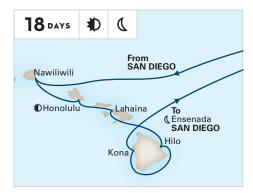

### 2021-2022 HAWAII CRUISES

| SHIP       | CRUISE        | DAYS | CRUISE FROM | CRUISE TO | DEPARTURES   |
|------------|---------------|------|-------------|-----------|--------------|
| Zuiderdam  | Circle Hawaii | 17   | San Diego   | San Diego | 2021: Nov 18 |
| Koningsdam | Circle Hawaii | 17   | San Diego   | San Diego | 2022: Jan 16 |
| Zuiderdam  | Circle Hawaii | 18   | San Diego   | San Diego | 2021: Dec 5  |
| Koningsdam | Circle Hawaii | 18   | San Diego   | San Diego | 2022:Feb 2   |
| Koningsdam | Circle Hawaii | 18   | Vancouver   | Vancouver | 2022: Apr 10 |

#### **CIRCLE HAWAII**

ROUNDTRIP SAN DIEGO

Koningsdam **2022:** Feb 2