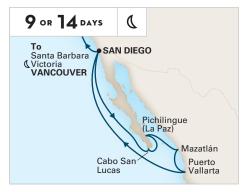

## 2021-2022 MEXICO CRUISES

| SHIP       | CRUISE                 | DAYS | CRUISE FROM | <b>CRUISE TO</b> | DEPARTURES                                                                                    |
|------------|------------------------|------|-------------|------------------|-----------------------------------------------------------------------------------------------|
| Koningsdam | Mexican Riviera        | 7    | San Diego   | San Diego        | 2021: Oct 24; Nov 14, 21, 28;<br>Dec 5, 12, 19*, 26*<br>2022: Jan 2, 9; Feb 20, 27; Mar 6, 13 |
| Zuiderdam  | Mexican Riviera        | 7    | San Diego   | San Diego        | 2021: Oct 30                                                                                  |
| Zuiderdam  | Mexico & Sea of Cortez | 9    | San Diego   | San Diego        | 2022: Apr 13                                                                                  |
| Zuiderdam  | Mexico & Sea of Cortez | 14   | San Diego   | Vancouver        | 2022: Apr 13                                                                                  |
| Zuiderdam  | Mexico & Sea of Cortez | 10   | San Diego   | San Diego        | 2021: Dec 23*<br>2022: Apr 3                                                                  |
| Zuiderdam  | Mexico & Sea of Cortez | 12   | San Diego   | San Diego        | 2021: Nov 6                                                                                   |

#### **MEXICO & SEA OF CORTEZ**

**ROUNDTRIP SAN DIEGO/** SAN DIEGO TO VANCOUVER

Zuiderdam

2022:

Apr 13 9-Day Roundtrip San Diego Apr 13 14-Day San Diego to Vancouver