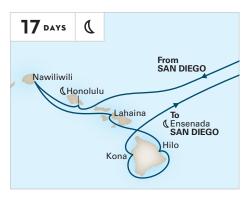

### 2021-2022 HAWAII CRUISES

| SHIP       | CRUISE        | DAYS | CRUISE FROM | CRUISE TO | DEPARTURES   |
|------------|---------------|------|-------------|-----------|--------------|
| Zuiderdam  | Circle Hawaii | 17   | San Diego   | San Diego | 2021: Nov 18 |
| Koningsdam | Circle Hawaii | 17   | San Diego   | San Diego | 2022: Jan 16 |
| Zuiderdam  | Circle Hawaii | 18   | San Diego   | San Diego | 2021: Dec 5  |
| Koningsdam | Circle Hawaii | 18   | San Diego   | San Diego | 2022:Feb 2   |
| Koningsdam | Circle Hawaii | 18   | Vancouver   | Vancouver | 2022: Apr 10 |

These Collectors' Voyages combine two back-to-back itineraries to give you a more in-depth experience for an incredible value.

**CIRCLE HAWAII** 

ROUNDTRIP SAN DIEGO

Zuiderdam **2021:** Nov 18

**CIRCLE HAWAII** 

**ROUNDTRIP SAN DIEGO** 

Koningsdam **2022:** Jan 16

**CIRCLE HAWAII** 

**ROUNDTRIP SAN DIEGO** 

Zuiderdam **2021:** Dec 5