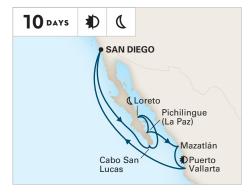

## 2021-2022 MEXICO CRUISES

| SHIP       | CRUISE                 | DAYS | CRUISE FROM | <b>CRUISE TO</b> | DEPARTURES                                                                                    |
|------------|------------------------|------|-------------|------------------|-----------------------------------------------------------------------------------------------|
| Koningsdam | Mexican Riviera        | 7    | San Diego   | San Diego        | 2021: Oct 24; Nov 14, 21, 28;<br>Dec 5, 12, 19*, 26*<br>2022: Jan 2, 9; Feb 20, 27; Mar 6, 13 |
| Zuiderdam  | Mexican Riviera        | 7    | San Diego   | San Diego        | 2021: Oct 30                                                                                  |
| Zuiderdam  | Mexico & Sea of Cortez | 9    | San Diego   | San Diego        | 2022: Apr 13                                                                                  |
| Zuiderdam  | Mexico & Sea of Cortez | 14   | San Diego   | Vancouver        | 2022: Apr 13                                                                                  |
| Zuiderdam  | Mexico & Sea of Cortez | 10   | San Diego   | San Diego        | 2021: Dec 23*<br>2022: Apr 3                                                                  |
| Zuiderdam  | Mexico & Sea of Cortez | 12   | San Diego   | San Diego        | 2021: Nov 6                                                                                   |

#### **ROUNDTRIP SAN DIEGO**

Koningsdam

**2021:** Oct 24\*; Nov 14\*, 21, 28\*; Dec 5, 12\*, 19\*, 26\*

**2022:** Jan 2, 9; Feb 20, 27; Mar 6, 13

Zuiderdam 2021: Oct 30+

- ★ Celebrate the holidays on these sailings.◆ These sailings operate in reverse order; see hollandamerica.com for details.