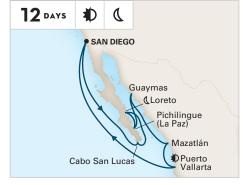

## 2021-2022 MEXICO CRUISES

| SHIP       | CRUISE                 | DAYS | CRUISE FROM | <b>CRUISE TO</b> | DEPARTURES                                                                                    |
|------------|------------------------|------|-------------|------------------|-----------------------------------------------------------------------------------------------|
| Koningsdam | Mexican Riviera        | 7    | San Diego   | San Diego        | 2021: Oct 24; Nov 14, 21, 28;<br>Dec 5, 12, 19*, 26*<br>2022: Jan 2, 9; Feb 20, 27; Mar 6, 13 |
| Zuiderdam  | Mexican Riviera        | 7    | San Diego   | San Diego        | 2021: Oct 30                                                                                  |
| Zuiderdam  | Mexico & Sea of Cortez | 9    | San Diego   | San Diego        | 2022: Apr 13                                                                                  |
| Zuiderdam  | Mexico & Sea of Cortez | 14   | San Diego   | Vancouver        | 2022: Apr 13                                                                                  |
| Zuiderdam  | Mexico & Sea of Cortez | 10   | San Diego   | San Diego        | 2021: Dec 23*<br>2022: Apr 3                                                                  |
| Zuiderdam  | Mexico & Sea of Cortez | 12   | San Diego   | San Diego        | 2021: Nov 6                                                                                   |

#### **MEXICO & SEA OF CORTEZ**

**ROUNDTRIP SAN DIEGO/** SAN DIEGO TO VANCOUVER

Zuiderdam

2022:

Apr 13 9-Day Roundtrip San Diego Apr 13 14-Day San Diego to Vancouver

#### **MEXICO & SEA OF CORTEZ**

ROUNDTRIP SAN DIEGO

Zuiderdam

2021: Dec 23\*

★ Celebrate the holidays on this sailing.

#### **MEXICO & SEA OF CORTEZ**

ROUNDTRIP SAN DIEGO

Zuiderdam **2022:** Apr 3

#### **MEXICO & SEA OF CORTEZ**

**ROUNDTRIP SAN DIEGO** 

Zuiderdam **2021:** Nov 6

For the most up-to-date details and fares see hollandamerica.com.