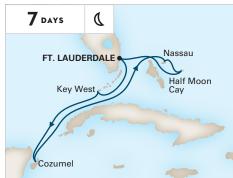

### 2021–2022 CARIBBEAN CRUISES

| SHIP            | CRUISE                     | DAYS | <b>CRUISE FROM</b> | <b>CRUISE TO</b> | DEPARTURES                   |
|-----------------|----------------------------|------|--------------------|------------------|------------------------------|
| Rotterdam       | Bahamas                    | 3    | Ft. Lauderdale     | Ft. Lauderdale   | 2021: Nov 7                  |
| Eurodam         | Bahamas                    | 3    | Ft. Lauderdale     | Ft. Lauderdale   | 2021: Oct 31                 |
| Rotterdam       | Bahamas & Key West         | 4    | Ft. Lauderdale     | Ft. Lauderdale   | 2021: Nov 3                  |
| Nieuw Amsterdam | Bahamas & Key West         | 5    | Ft. Lauderdale     | Ft. Lauderdale   | 2021: Dec 18                 |
| Rotterdam       | Tropical Caribbean         | 6    | Ft. Lauderdale     | Ft. Lauderdale   | 2022: Jan 23                 |
| Nieuw Statendam | Western Caribbean          | 7    | Ft. Lauderdale     | Ft. Lauderdale   | 2021: Nov 21; Dec 26*        |
| Rotterdam       | Western Caribbean          | 7    | Ft. Lauderdale     | Ft. Lauderdale   | 2022: Jan 9; Mar 6, 27       |
| Nieuw Amsterdam | Western Caribbean          | 7    | Ft. Lauderdale     | Ft. Lauderdale   | 2021: Oct 23; Nov 6          |
|                 |                            |      |                    |                  | 2022: Jan 8, 29; Mar 12      |
| Eurodam         | Tropical Caribbean         | 7    | Ft. Lauderdale     | Ft. Lauderdale   | 2021: Dec 15                 |
| Nieuw Amsterdam | Tropical Caribbean         | 7    | Ft. Lauderdale     | Ft. Lauderdale   | 2021: Dec 4                  |
|                 |                            |      |                    |                  | 2022: Feb 19; Mar 19         |
| Nieuw Statendam | Tropical Caribbean         | 7    | Ft. Lauderdale     | Ft. Lauderdale   | 2021: Dec 5                  |
| Rotterdam       | Tropical Caribbean         | 7    | Ft. Lauderdale     | Ft. Lauderdale   | 2022: Feb 13; Mar 13; Apr 10 |
| Eurodam         | Eastern Caribbean Holiday  | 7    | Ft. Lauderdale     | Ft. Lauderdale   | 2021: Dec 22*                |
| Nieuw Amsterdam | Eastern Caribbean          | 7    | Ft. Lauderdale     | Ft. Lauderdale   | 2021: Nov 20; Dec 11, 23*    |
|                 |                            |      |                    |                  | 2022: Feb 5; Mar 26          |
| Nieuw Statendam | Eastern Caribbean          | 7    | Ft. Lauderdale     | Ft. Lauderdale   | 2021: Nov 28; Dec 19★        |
| Rotterdam       | Eastern Caribbean          | 7    | Ft. Lauderdale     | Ft. Lauderdale   | 2022: Jan 2; Feb 27; Apr 3   |
| Eurodam         | Southern Caribbean Holiday | 7    | Ft. Lauderdale     | Ft. Lauderdale   | 2021: Dec 29★                |