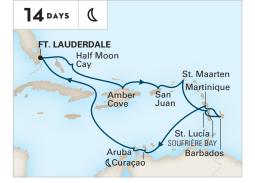

### 2021-2022 CARIBBEAN CRUISES (CONTINUED)

| SHIP            | CRUISE                                   | DAYS | CRUISE FROM    | <b>CRUISE TO</b> | DEPARTURES                             |
|-----------------|------------------------------------------|------|----------------|------------------|----------------------------------------|
| Nieuw Amsterdam | Southern Caribbean                       | 7    | Ft. Lauderdale | Ft. Lauderdale   | 2021: Nov 27                           |
|                 |                                          |      |                |                  | 2022: Feb 26                           |
| Nieuw Statendam | Southern Caribbean                       | 7    | Ft. Lauderdale | Ft. Lauderdale   | 2021: Dec 12                           |
| Rotterdam       | Southern Caribbean                       | 7    | Ft. Lauderdale | Ft. Lauderdale   | 2022: Jan 16; Feb 20; Mar 20           |
| Rotterdam       | Western Caribbean                        | 8    | Ft. Lauderdale | Ft. Lauderdale   | 2022: Feb 5                            |
| Volendam        | Western Caribbean                        | 8    | Ft. Lauderdale | Ft. Lauderdale   | 2021: Dec 15                           |
| Nieuw Amsterdam | Southern Caribbean Holiday               | 9    | Ft. Lauderdale | Ft. Lauderdale   | 2021: Dec 30★                          |
| Nieuw Statendam | Southern Caribbean Seafarer®             | 10   | Ft. Lauderdale | Ft. Lauderdale   | 2022: Jan 2, 23; Feb 13; Mar 6, 27     |
| Rotterdam       | Southern Caribbean Seafarer®             | 10   | Ft. Lauderdale | Ft. Lauderdale   | 2021: Nov 21; Dec 12                   |
| Eurodam         | Southern Caribbean Panama Canal Sunfarer | ® 10 | Ft. Lauderdale | Ft. Lauderdale   | 2021: Nov 14; Dec 5                    |
|                 |                                          |      |                |                  | 2022: Jan 16; Feb 6, 27; Mar 20        |
| Eurodam         | Southern Caribbean Panama Canal Sunfarer | ® 11 | Ft. Lauderdale | Ft. Lauderdale   | 2021: Nov 3, 24                        |
|                 |                                          |      |                |                  | 2022: Jan 5, 26; Feb 16; Mar 9, 30     |
| Nieuw Statendam | Southern Caribbean Wayfarer®             | 11   | Ft. Lauderdale | Ft. Lauderdale   | 2022: Jan 12; Feb 2, 23; Mar 16; Apr 6 |
| Rotterdam       | Southern Caribbean Wayfarer®             | 11   | Ft. Lauderdale | Ft. Lauderdale   | 2021: Nov 10; Dec 1, 22*               |
| Volendam        | Southern Caribbean Holiday               | 12   | Ft. Lauderdale | Ft. Lauderdale   | 2021: Dec 23*                          |
| Volendam        | Southern Caribbean                       | 14   | Ft. Lauderdale | Ft. Lauderdale   | 2021: Nov 25                           |
|                 |                                          |      |                |                  | 2022: Mar 19; Apr 2                    |
| Zaandam         | Southern Caribbean Holiday               | 14   | Ft. Lauderdale | Ft. Lauderdale   | 2021: Dec 20*                          |

### 2021–2022 CARIBBEAN COLLECTORS' VOYAGES

| RotterdomBahamas & Key West7F. LauderdaleF. Lauderdale2021: Nov 3RotterdomSouthern Caribbean Wayfarer#/Safarer#21F. Lauderdale7. Lauderdale2021: Nov 21; Dec 12*RotterdomSouthern Caribbean Wayfarer#/Safarer#18F. Lauderdale2021: Nov 21; Dec 12*RotterdomEastern/Western Caribbean14F. Lauderdale2021: Jan 2; Feb 27RotterdomWestern/Southern Caribbean14F. Lauderdale7. Lauderdale2022: Jan 2; Feb 27RotterdomWestern/Tropical Caribbean13F. Lauderdale7. Lauderdale2022: Jan 16RotterdomWestern/Tropical Caribbean14F. Lauderdale2022: Feb 13; Mar 13RotterdomWestern/Tropical Caribbean14F. Lauderdale2022: Feb 20RotterdomWestern/Tropical Caribbean14F. Lauderdale2022: Mar 20RotterdomWestern/Tropical Caribbean14F. Lauderdale2022: Mar 20RotterdomWestern/Topical Caribbean14F. Lauderdale2022: Mar 20RotterdomWestern/Stern Caribbean14F. Lauderdale2022: Mar 20RotterdomWestern/Stern Caribbean14F. Lauderdale2021: Nov 21Nieuw StatendomWestern/Stern Caribbean14F. Lauderdale2021: Nov 20Nieuw StatendomWestern/Stern Caribbean14F. Lauderdale2021: Nov 20Nieuw StatendomSouthern Caribbean Holiday14F. Lauderdale71: LauderdaleNieuw StatendomSout                                                                                                                                                                                                                                                                                                                                 | SHIP            | CRUISE                                    | DAYS  | CRUISE FROM    | CRUISE TO      | DEPARTURES                         |
|---------------------------------------------------------------------------------------------------------------------------------------------------------------------------------------------------------------------------------------------------------------------------------------------------------------------------------------------------------------------------------------------------------------------------------------------------------------------------------------------------------------------------------------------------------------------------------------------------------------------------------------------------------------------------------------------------------------------------------------------------------------------------------------------------------------------------------------------------------------------------------------------------------------------------------------------------------------------------------------------------------------------------------------------------------------------------------------------------------------------------------------------------------------------------------------------------------------------------------------------------------------------------------------------------------------------------------------------------------------------------------------------------------------------------------------------------------------------------------------------------|-----------------|-------------------------------------------|-------|----------------|----------------|------------------------------------|
| RotterdamSouthern Caribbean Wayfarer*/Sefarer*21Ft. LauderdaleFt. Lauderdale2021: Nov 10; Dec 1RotterdamSouthern Caribbean Wayfarer*/Eastern18Ft. LauderdaleFt. Lauderdale2022: Jan 2; Feb 27RotterdamWestern/Southern Caribbean14Ft. LauderdaleFt. Lauderdale2022: Jan 2; Feb 27RotterdamWestern/Southern Caribbean14Ft. LauderdaleFt. Lauderdale2022: Jan 4RotterdamWestern/Tropical Caribbean15Ft. LauderdaleFt. Lauderdale2022: Feb 5RotterdamTorpical/Southern Caribbean14Ft. LauderdaleFt. Lauderdale2022: Feb 5RotterdamWestern/Tropical Caribbean14Ft. LauderdaleFt. Lauderdale2022: Feb 5RotterdamWestern/Tropical Caribbean14Ft. LauderdaleFt. Lauderdale2022: Mar 50RotterdamWestern/Tropical Caribbean14Ft. LauderdaleFt. Lauderdale2022: Mar 50RotterdamWestern/Tropical Caribbean14Ft. LauderdaleFt. Lauderdale2022: Mar 20RotterdamWestern/Tropical Caribbean14Ft. LauderdaleFt. Lauderdale2022: Apr 3Nieuw StatendamWestern/Tropical Caribbean14Ft. LauderdaleFt. Lauderdale2022: Nov 21Nieuw StatendamWestern/Caribbean14Ft. LauderdaleFt. Lauderdale2021: Nov 21Nieuw StatendamSouthern/Tropical Caribbean14Ft. LauderdaleFt. Lauderdale2021: Nov 21Nieuw Statendam <t< td=""><td>Rotterdam</td><td>Bahamas &amp; Key West</td><td>7</td><td>Ft. Lauderdale</td><td>Ft. Lauderdale</td><td>2021: Nov 3</td></t<>                                                                                                                                                                | Rotterdam       | Bahamas & Key West                        | 7     | Ft. Lauderdale | Ft. Lauderdale | 2021: Nov 3                        |
| Rotterdam       Southern Caribbean Wayfarer*/Eastern       18       Ft. Lauderdale       Ft. Lauderdale       2021. Dec 22*         Rotterdam       Eastern/Western Caribbean       14       Ft. Lauderdale       Ft. Lauderdale       2022. Jan 2; Feb 27         Rotterdam       Southern Caribbean       13       Ft. Lauderdale       Ft. Lauderdale       2022. Jan 9         Rotterdam       Southern/Tropical Caribbean       15       Ft. Lauderdale       Ft. Lauderdale       2022. Feb 13; Mar 13         Rotterdam       Southern/Eastern Caribbean       14       Ft. Lauderdale       Ft. Lauderdale       2022. Feb 20         Rotterdam       Southern/Eastern Caribbean       14       Ft. Lauderdale       Ft. Lauderdale       2022. Feb 20         Rotterdam       Southern/Western Caribbean       14       Ft. Lauderdale       Ft. Lauderdale       2022. Mar 20         Rotterdam       Southern/Western Caribbean       14       Ft. Lauderdale       Ft. Lauderdale       2022. Mar 20         Rotterdam       Eastern/Topical Caribbean       14       Ft. Lauderdale       Ft. Lauderdale       2022. Mar 20         Rotterdam       Kestern/Casibbean       14       Ft. Lauderdale       Ft. Lauderdale       2021. Nov 21         Nieuw Statendam       Kestern/Topical Caribbean       14 <t< td=""><td>Rotterdam</td><td>Southern Caribbean Seafarer®/Wayfarer®</td><td>21</td><td>Ft. Lauderdale</td><td>Ft. Lauderdale</td><td>2021: Nov 21; Dec 12*</td></t<> | Rotterdam       | Southern Caribbean Seafarer®/Wayfarer®    | 21    | Ft. Lauderdale | Ft. Lauderdale | 2021: Nov 21; Dec 12*              |
| Rotterdam       Eastern/Western Caribbean       14       Ft. Lauderdale       Ft. Lauderdale       2022: Jan 2; Feb 27         Rotterdam       Western/Southern Caribbean       14       Ft. Lauderdale       Ft. Lauderdale       2022: Jan 9         Rotterdam       Western/Tropical Caribbean       15       Ft. Lauderdale       Ft. Lauderdale       2022: Feb 5         Rotterdam       Western/Tropical Caribbean       14       Ft. Lauderdale       Ft. Lauderdale       2022: Feb 13; Mar 13         Rotterdam       Southern/Topical Caribbean       14       Ft. Lauderdale       Ft. Lauderdale       2022: Feb 20         Rotterdam       Western/Tropical Caribbean       14       Ft. Lauderdale       Ft. Lauderdale       2022: Mar 0         Rotterdam       Western/Topical Caribbean       14       Ft. Lauderdale       Ft. Lauderdale       2022: Mar 0         Rotterdam       Western/Topical Caribbean       14       Ft. Lauderdale       Ft. Lauderdale       2022: Nar 20         Rotterdam       Western/Topical Caribbean       14       Ft. Lauderdale       Ft. Lauderdale       2022: Nar 20         Rotterdam       Western/Topical Caribbean       14       Ft. Lauderdale       Ft. Lauderdale       2021: Nov 21         Nieuw Statendam       Eastern/Topical Caribbean       14 <td< td=""><td>Rotterdam</td><td>Southern Caribbean Wayfarer®/Seafarer®</td><td>21</td><td>Ft. Lauderdale</td><td>Ft. Lauderdale</td><td>2021: Nov 10; Dec 1</td></td<>  | Rotterdam       | Southern Caribbean Wayfarer®/Seafarer®    | 21    | Ft. Lauderdale | Ft. Lauderdale | 2021: Nov 10; Dec 1                |
| Rotterdam       Western/Topical Caribbean       14       Ft. Lauderdale       Ft. Lauderdale       2022: Jan 9         Rotterdam       Southern/Tropical Caribbean       13       Ft. Lauderdale       Ft. Lauderdale       2022: Jeb 5         Rotterdam       Western/Tropical Caribbean       14       Ft. Lauderdale       Ft. Lauderdale       2022: Feb 5         Rotterdam       Southern/Eastern Caribbean       14       Ft. Lauderdale       Ft. Lauderdale       2022: Feb 20         Rotterdam       Western/Topical Caribbean       14       Ft. Lauderdale       Ft. Lauderdale       2022: Mar 6         Rotterdam       Southern/Western Caribbean       14       Ft. Lauderdale       Ft. Lauderdale       2022: Mar 20         Rotterdam       Western/Eastern Caribbean       14       Ft. Lauderdale       Ft. Lauderdale       2022: Mar 20         Rotterdam       Eastern/Topical Caribbean       14       Ft. Lauderdale       Ft. Lauderdale       2021: Nov 21         Nieuw Statendam       Western/Eastern Caribbean       14       Ft. Lauderdale       Ft. Lauderdale       2021: Nov 28         Nieuw Statendam       Southern/Eastern Caribbean Holiday       14       Ft. Lauderdale       Ft. Lauderdale       2021: Nov 28         Nieuw Statendam       Southern Caribbean Holiday       17                                                                                                                                                                   | Rotterdam       | Southern Caribbean Wayfarer®/Eastern      | 18    | Ft. Lauderdale | Ft. Lauderdale | 2021: Dec 22 <b>*</b>              |
| RotterdamSouthern/Tropical Caribbean13Ft. LauderdaleFt. Lauderdale2022: Jan 16RotterdamWestern/Tropical Caribbean15Ft. LauderdaleFt. Lauderdale2022: Feb 15RotterdamSouthern Caribbean14Ft. LauderdaleFt. Lauderdale2022: Feb 13, Mar 13RotterdamSouthern/Eastern Caribbean14Ft. LauderdaleFt. Lauderdale2022: Mar 0RotterdamWestern/Tropical Caribbean14Ft. LauderdaleFt. Lauderdale2022: Mar 6RotterdamWestern/Topical Caribbean14Ft. LauderdaleFt. Lauderdale2022: Mar 20RotterdamWestern/Topical Caribbean14Ft. LauderdaleFt. Lauderdale2022: Mar 20RotterdamWestern/Eastern Caribbean14Ft. LauderdaleFt. Lauderdale2022: Nov 21Nieuw StatendamWestern/Tropical Caribbean14Ft. LauderdaleFt. Lauderdale2021: Nov 21Nieuw StatendamSouthern/Caribbean Holiday14Ft. LauderdaleFt. Lauderdale2021: Nov 28Nieuw StatendamSouthern Caribbean Holiday14Ft. LauderdaleFt. Lauderdale2021: Dec 12*Nieuw StatendamSouthern Caribbean Holiday14Ft. LauderdaleFt. Lauderdale2021: Dec 12*Nieuw StatendamSouthern Caribbean Holiday14Ft. LauderdaleFt. Lauderdale2021: Dec 19*Nieuw StatendamSouthern Caribbean Holiday14Ft. LauderdaleFt. Lauderdale2021: Dec 19*Nieuw StatendamSouthern C                                                                                                                                                                                                                                                                                                               | Rotterdam       | Eastern/Western Caribbean                 | 14    | Ft. Lauderdale | Ft. Lauderdale | 2022: Jan 2; Feb 27                |
| RotterdamWestern/Tropical Caribbean15Ft. LauderdaleFt. Lauderdale2022: Feb 5RotterdamTropical/Southern Caribbean14Ft. Lauderdale2022: Feb 13; Mar 13RotterdamSouthern/Tropical Caribbean14Ft. Lauderdale2022: Feb 20RotterdamWestern/Tropical Caribbean14Ft. Lauderdale2022: Mar 6RotterdamWestern/Tropical Caribbean14Ft. Lauderdale2022: Mar 20RotterdamWestern/Statern Caribbean14Ft. LauderdaleFt. Lauderdale2022: Mar 20RotterdamWestern/Statern Caribbean14Ft. LauderdaleFt. Lauderdale2022: Mar 20RotterdamKestern/Statern Caribbean14Ft. Lauderdale2021: Nov 21Nov 21Nieuw StatendamKestern/Caribbean14Ft. Lauderdale2021: Nov 21Nov 28Nieuw StatendamSouthern/Eastern Caribbean14Ft. Lauderdale2021: Nov 28Nov 28Nieuw StatendamSouthern/Caribbean Holiday14Ft. Lauderdale2021: Dec 12*Nieuw StatendamNieuw StatendamSouthern/Caribbean Holiday14Ft. Lauderdale2021: Dec 12*Nieuw StatendamSouthern Caribbean Holiday14Ft. Lauderdale2021: Dec 12*Nieuw StatendamSouthern Caribbean Holiday14Ft. Lauderdale2021: Dec 26*Nieuw AmsterdamNieuw StatendamSouthern Caribbean Holiday14Ft. Lauderdale2021: Dec 26*Nieuw StatendamSouthern Caribbean Holiday14Ft. Laude                                                                                                                                                                                                                                                                                                                        | Rotterdam       | Western/Southern Caribbean                | 14    | Ft. Lauderdale | Ft. Lauderdale | 2022: Jan 9                        |
| RotterdamTropical/Southern Caribbean14Ft. LauderdaleFt. Lauderdale2022: Feb 13; Mar 13RotterdamSouthern/Eastern Caribbean14Ft. Lauderdale2022: Feb 20RotterdamWestern/Topical Caribbean14Ft. Lauderdale2022: Mar 6RotterdamSouthern/Western Caribbean14Ft. Lauderdale2022: Mar 6RotterdamWestern/Topical Caribbean14Ft. Lauderdale2022: Mar 20RotterdamWestern/Fastern Caribbean14Ft. Lauderdale2022: Mar 20Nieuw StatendamWestern/Eastern Caribbean14Ft. Lauderdale2021: Nov 21Nieuw StatendamEastern/Tropical Caribbean14Ft. Lauderdale2021: Nov 21Nieuw StatendamEastern/Topical Caribbean14Ft. Lauderdale2021: Nov 21Nieuw StatendamEastern/Western Caribbean Holiday14Ft. Lauderdale2021: Dec 5Nieuw StatendamWestern/Suthern Caribbean Holiday14Ft. Lauderdale2021: Dec 12*Nieuw StatendamWestern/Suthern Caribbean Holiday14Ft. Lauderdale2021: Dec 26*Nieuw StatendamWestern/Suthern Caribbean Holiday14Ft. Lauderdale2021: Dec 26*Nieuw StatendamSouthern Caribbean Holiday14Ft. Lauderdale2021: Dec 26*Nieuw StatendamSouthern Caribbean14Ft. Lauderdale2021: Dec 26*Nieuw StatendamSouthern Caribbean14Ft. Lauderdale2021: Dec 26*Nieuw StatendamSouthern Caribbean14 <td>Rotterdam</td> <td>Southern/Tropical Caribbean</td> <td>13</td> <td>Ft. Lauderdale</td> <td>Ft. Lauderdale</td> <td>2022: Jan 16</td>                                                                                                                                                                        | Rotterdam       | Southern/Tropical Caribbean               | 13    | Ft. Lauderdale | Ft. Lauderdale | 2022: Jan 16                       |
| RotterdamSouthern/Eastern Caribbean14Ft. LauderdaleFt. Lauderdale2022. Feb 20RotterdamWestern/Tropical Caribbean14Ft. LauderdaleFt. Lauderdale2022. Mar 6RotterdamSouthern/Western Caribbean14Ft. LauderdaleFt. Lauderdale2022. Mar 20RotterdamKestern/Eastern Caribbean14Ft. LauderdaleFt. Lauderdale2022. Mar 20RotterdamKestern/Eastern Caribbean14Ft. LauderdaleFt. Lauderdale2022. Nov 21Nieuw StatendamWestern/Tropical Caribbean14Ft. LauderdaleFt. Lauderdale2021. Nov 21Nieuw StatendamKestern/Caribbean14Ft. LauderdaleFt. Lauderdale2021. Nov 28Nieuw StatendamKouthern/Eastern Caribbean Holiday14Ft. LauderdaleFt. Lauderdale2021. Dec 5Nieuw StatendamKouthern/Eastern Caribbean Holiday14Ft. LauderdaleFt. Lauderdale2021. Dec 12*Nieuw StatendamKouthern Caribbean Holiday14Ft. LauderdaleFt. Lauderdale2021. Dec 26*Nieuw StatendamSouthern Caribbean Mayfarer®21Ft. LauderdaleFt. Lauderdale2022. Jan 2, 23; Feb 13; Mar 6, 27Nieuw StatendamSouthern Caribbean Mayfarer®21Ft. LauderdaleFt. Lauderdale2021. Dec 26*Nieuw StatendamSouthern/Tropical Caribbean14Ft. LauderdaleFt. Lauderdale2021. Dec 26*Nieuw StatendamKouthern Caribbean14Ft. LauderdaleFt. Lauderdale2022. Jan 2, 23; Feb                                                                                                                                                                                                                                                                                    | Rotterdam       | Western/Tropical Caribbean                | 15    | Ft. Lauderdale | Ft. Lauderdale | 2022: Feb 5                        |
| RotterdamWestern/Tropical Caribbean14Ft. LauderdaleFt. Lauderdale2022: Mar 6RotterdamSouthern/Western Caribbean14Ft. LauderdaleFt. Lauderdale2022: Mar 20RotterdamEastern/Tropical Caribbean14Ft. LauderdaleFt. Lauderdale2022: Mar 27RotterdamEastern/Tropical Caribbean14Ft. LauderdaleFt. Lauderdale2022: Mar 27Nieuw StatendamWestern/Eastern Caribbean14Ft. LauderdaleFt. Lauderdale2021: Nov 21Nieuw StatendamEastern/Tropical Caribbean14Ft. LauderdaleFt. Lauderdale2021: Nov 28Nieuw StatendamTropical/Southern Caribbean14Ft. LauderdaleFt. Lauderdale2021: Dec 5Nieuw StatendamEastern/Kestern Caribbean Holiday14Ft. Lauderdale2021: Dec 12*Nieuw StatendamEastern/Southern Caribbean Holiday14Ft. Lauderdale2021: Dec 12*Nieuw StatendamWestern/Southern Caribbean Holiday14Ft. Lauderdale2021: Dec 12*Nieuw StatendamSouthern Caribbean Seafarer%/Wayfarer®21Ft. Lauderdale2021: Dec 26*Nieuw AmsterdamSouthern/Tropical Caribbean14Ft. LauderdaleFt. Lauderdale2021: Nov 27Nieuw AmsterdamSouthern/Tropical Caribbean14Ft. LauderdaleFt. Lauderdale2021: Nov 27Nieuw AmsterdamEastern/Southern Caribbean14Ft. LauderdaleFt. Lauderdale2021: Nov 27Nieuw AmsterdamEastern/Southern Caribbean14 </td <td>Rotterdam</td> <td>Tropical/Southern Caribbean</td> <td>14</td> <td>Ft. Lauderdale</td> <td>Ft. Lauderdale</td> <td>2022: Feb 13; Mar 13</td>                                                                                                                               | Rotterdam       | Tropical/Southern Caribbean               | 14    | Ft. Lauderdale | Ft. Lauderdale | 2022: Feb 13; Mar 13               |
| RotterdamSouthern/Western Caribbean14Ft. LauderdaleFt. Lauderdale2022: Mar 20RotterdamWestern/Eastern Caribbean14Ft. LauderdaleFt. Lauderdale2022: Mar 20RotterdamWestern/Eastern Caribbean14Ft. LauderdaleFt. Lauderdale2022: Mar 20Nieuw StatendamWestern/Eastern Caribbean14Ft. LauderdaleFt. Lauderdale2022: Mar 20Nieuw StatendamWestern/Eastern Caribbean14Ft. LauderdaleFt. Lauderdale2021: Nov 21Nieuw StatendamTropical/Southern Caribbean Holiday14Ft. LauderdaleFt. Lauderdale2021: Dec 5Nieuw StatendamSouthern/Yestern Caribbean Holiday14Ft. LauderdaleFt. Lauderdale2021: Dec 19*Nieuw StatendamSouthern Caribbean Holiday14Ft. LauderdaleFt. Lauderdale2021: Dec 19*Nieuw StatendamSouthern Caribbean Holiday17Ft. LauderdaleFt. Lauderdale2022: Jan 2, 23; Feb 13; Mar 6, 27Nieuw StatendamSouthern Caribbean Seafarer®/Wayfarer®21Ft. LauderdaleFt. Lauderdale2022: Jan 12; Feb 2, 23; Mar 16Nieuw AmsterdamSouthern Caribbean14Ft. LauderdaleFt. Lauderdale2021: Nov 27Nieuw AmsterdamEastern/Southern Caribbean14Ft. LauderdaleFt. Lauderdale2022: Jan 12; Feb 2, 23; Mar 16Nieuw AmsterdamEastern Caribbean14Ft. LauderdaleFt. Lauderdale2022: Jan 2, 23; Feb 13; Mar 6, 27Nieuw AmsterdamEastern/Tropical Caribbean                                                                                                                                                                                                                                                         | Rotterdam       | Southern/Eastern Caribbean                | 14    | Ft. Lauderdale | Ft. Lauderdale | 2022: Feb 20                       |
| RotterdamWestern/Eastern Caribbean14Ft. LauderdaleFt. Lauderdale2022: Mar 27RotterdamKestern/Tropical Caribbean14Ft. LauderdaleFt. Lauderdale2022: Apr 3Nieuw StatendamWestern/Eastern Caribbean14Ft. LauderdaleFt. Lauderdale2021: Nov 21Nieuw StatendamEastern/Tropical Caribbean14Ft. LauderdaleFt. Lauderdale2021: Nov 28Nieuw StatendamTropical/Southern Caribbean Holiday14Ft. LauderdaleFt. Lauderdale2021: Dec 5Nieuw StatendamEastern/Western Caribbean Holiday14Ft. Lauderdale2021: Dec 19*Nieuw StatendamKestern/Southern Caribbean Holiday14Ft. Lauderdale2021: Dec 19*Nieuw StatendamKestern/Southern Caribbean Holiday14Ft. Lauderdale2021: Dec 26*Nieuw StatendamSouthern Caribbean Seafarer*/Wayfarer*21Ft. Lauderdale2021: Dec 19*Nieuw StatendamSouthern Caribbean Wayfarer*/Seafarer*21Ft. Lauderdale2022: Jan 2, 23; Feb 13; Mar 6, 27Nieuw AmsterdamSouthern Caribbean14Ft. LauderdaleFt. Lauderdale2021: Nov 27Nieuw AmsterdamSouthern/Tropical Caribbean14Ft. LauderdaleFt. Lauderdale2021: Dec 4Nieuw AmsterdamEastern/Southern Caribbean12Ft. LauderdaleFt. Lauderdale2021: Dec 18*Nieuw AmsterdamEastern/Southern Caribbean14Ft. LauderdaleFt. Lauderdale2021: Dec 18*Nieuw AmsterdamEastern/Southern                                                                                                                                                                                                                                                                   | Rotterdam       | Western/Tropical Caribbean                | 14    | Ft. Lauderdale | Ft. Lauderdale | 2022: Mar 6                        |
| RotterdamEastern/Tropical Caribbean14Ft. LauderdaleFt. Lauderdale2022: Apr 3Nieuw StatendamWestern/Eastern Caribbean14Ft. LauderdaleFt. Lauderdale2021: Nov 21Nieuw StatendamTropical/Southern Caribbean14Ft. LauderdaleFt. Lauderdale2021: Nov 28Nieuw StatendamTropical/Southern Caribbean14Ft. LauderdaleFt. Lauderdale2021: Nov 28Nieuw StatendamSouthern/Eastern Caribbean Holiday14Ft. LauderdaleFt. Lauderdale2021: Dec 5Nieuw StatendamSouthern/Eastern Caribbean Holiday14Ft. LauderdaleFt. Lauderdale2021: Dec 5Nieuw StatendamSouthern/Caribbean Holiday17Ft. LauderdaleFt. Lauderdale2021: Dec 26*Nieuw StatendamSouthern Caribbean Holiday17Ft. LauderdaleFt. Lauderdale2022: Jan 2, 23; Feb 13; Mar 6, 27Nieuw StatendamSouthern Caribbean Wayfarer®/Seafarer®21Ft. LauderdaleFt. Lauderdale2021: Dec 26*Nieuw AmsterdamSouthern/Tropical Caribbean14Ft. LauderdaleFt. Lauderdale2021: Dec 20*Nieuw AmsterdamTropical/Eastern Caribbean14Ft. LauderdaleFt. Lauderdale2021: Dec 4Nieuw AmsterdamEastern/Southern Caribbean16Ft. Lauderdale2021: Dec 23*Nieuw AmsterdamEastern/Southern Caribbean14Ft. Lauderdale2021: Dec 4Nieuw AmsterdamSouthern/Kestern Caribbean14Ft. Lauderdale2021: Dec 4Nieuw Amste                                                                                                                                                                                                                                                                           | Rotterdam       | Southern/Western Caribbean                | 14    | Ft. Lauderdale | Ft. Lauderdale | 2022: Mar 20                       |
| Nieuw Statendam       Western/Eastern Caribbean       14       Ft. Lauderdale       2021: Nov 21         Nieuw Statendam       Eastern/Tropical Caribbean       14       Ft. Lauderdale       Ft. Lauderdale       2021: Nov 28         Nieuw Statendam       Tropical/Southern Caribbean       14       Ft. Lauderdale       Ft. Lauderdale       2021: Nov 28         Nieuw Statendam       Southern/Eastern Caribbean Holiday       14       Ft. Lauderdale       Ft. Lauderdale       2021: Dec 5         Nieuw Statendam       Eastern/Western Caribbean Holiday       14       Ft. Lauderdale       Ft. Lauderdale       2021: Dec 12*         Nieuw Statendam       Western/Southern Caribbean Holiday       17       Ft. Lauderdale       Ft. Lauderdale       2021: Dec 12*         Nieuw Statendam       Southern Caribbean Seafarer®/Wayfarer®       21       Ft. Lauderdale       Ft. Lauderdale       2022: Jan 2, 23; Feb 13; Mar 6, 27         Nieuw Amsterdam       Southern/Tropical Caribbean       14       Ft. Lauderdale       Ft. Lauderdale       2021: Nov 27         Nieuw Amsterdam       Southern Caribbean       14       Ft. Lauderdale       Ft. Lauderdale       2021: Nov 27         Nieuw Amsterdam       Eastern/Southern Caribbean       14       Ft. Lauderdale       Ft. Lauderdale       2021: Dec 13*         Nieuw Amsterd                                                                                                                                | Rotterdam       | Western/Eastern Caribbean                 | 14    | Ft. Lauderdale | Ft. Lauderdale | 2022: Mar 27                       |
| Nieuw StatendamEastern/Tropical Caribbean14Ft. LauderdaleFt. Lauderdale2021: Nov 28Nieuw StatendamTropical/Southern Caribbean Holiday14Ft. LauderdaleFt. Lauderdale2021: Dec 5Nieuw StatendamSouthern/Eastern Caribbean Holiday14Ft. LauderdaleFt. Lauderdale2021: Dec 12*Nieuw StatendamEastern/Western Caribbean Holiday14Ft. LauderdaleFt. Lauderdale2021: Dec 26*Nieuw StatendamWestern/Southern Caribbean Holiday17Ft. LauderdaleFt. Lauderdale2022: Jan 2, 23; Feb 13; Mar 6, 27Nieuw StatendamSouthern Caribbean Seafarer®/Wayfarer®21Ft. LauderdaleFt. Lauderdale2021: Nov 27Nieuw AttendamSouthern/Tropical Caribbean14Ft. LauderdaleFt. Lauderdale2021: Nov 27Nieuw AmsterdamSouthern/Tropical Caribbean14Ft. LauderdaleFt. Lauderdale2021: Nov 27Nieuw AmsterdamTropical/Eastern Caribbean14Ft. LauderdaleFt. Lauderdale2021: Nov 27Nieuw AmsterdamEastern/Southern Caribbean Holiday16Ft. Lauderdale2021: Dec 11; Dec 18*Nieuw AmsterdamEastern/Southern Caribbean Holiday16Ft. LauderdaleFt. Lauderdale2022: Dec 23*Nieuw AmsterdamSouthern/Western Caribbean Holiday16Ft. Lauderdale2022: Dec 23*Nieuw AmsterdamSouthern/Western Caribbean14Ft. LauderdaleFt. LauderdaleNieuw AmsterdamSouthern/Western Caribbean16Ft. LauderdaleFt.                                                                                                                                                                                                                                                | Rotterdam       | Eastern/Tropical Caribbean                | 14    | Ft. Lauderdale | Ft. Lauderdale | 2022: Apr 3                        |
| Nieuw StatendamTropical/Southern Caribbean14Ft. LauderdaleFt. Lauderdale2021: Dec 5Nieuw StatendamSouthern/Eastern Caribbean Holiday14Ft. LauderdaleFt. Lauderdale2021: Dec 12*Nieuw StatendamKestern/Western Caribbean Holiday14Ft. LauderdaleFt. Lauderdale2021: Dec 19*Nieuw StatendamWestern/Southern Caribbean Holiday17Ft. LauderdaleFt. Lauderdale2022: Jan 2, 23; Feb 13; Mar 6, 27Nieuw StatendamSouthern Caribbean Seafarer@/Wayfarer@21Ft. LauderdaleFt. Lauderdale2022: Jan 2, 23; Feb 13; Mar 6, 27Nieuw StatendamSouthern Caribbean Wayfarer@/Seafarer@21Ft. LauderdaleFt. Lauderdale2022: Jan 2, 23; Feb 13; Mar 6, 27Nieuw StatendamSouthern/Tropical Caribbean14Ft. LauderdaleFt. Lauderdale2022: Jan 2, 23; Feb 13; Mar 6, 27Nieuw AmsterdamSouthern/Tropical Caribbean14Ft. LauderdaleFt. Lauderdale2021: Dec 26*Nieuw AmsterdamTropical/Eastern Caribbean14Ft. LauderdaleFt. Lauderdale2022: Jan 2, 23; Feb 13; Mar 6, 27Nieuw AmsterdamTropical/Eastern Caribbean14Ft. LauderdaleFt. Lauderdale2021: Dec 20*Nieuw AmsterdamKEastern/Southern Caribbean14Ft. Lauderdale2022: Jan 2, 23; Feb 13; Mar 6, 27Nieuw AmsterdamKEastern/Southern Caribbean14Ft. Lauderdale2021: Dec 12*Nieuw AmsterdamKEastern/Southern Caribbean14Ft. Lauderdale2021: Dec 23* </td <td>Nieuw Statendam</td> <td>Western/Eastern Caribbean</td> <td>14</td> <td>Ft. Lauderdale</td> <td>Ft. Lauderdale</td> <td>2021: Nov 21</td>                                                                    | Nieuw Statendam | Western/Eastern Caribbean                 | 14    | Ft. Lauderdale | Ft. Lauderdale | 2021: Nov 21                       |
| Nieuw StatendamSouthern/Eastern Caribbean Holiday14Ft. LauderdaleFt. Lauderdale2021: Dec 12*Nieuw StatendamEastern/Western Caribbean Holiday14Ft. LauderdaleFt. Lauderdale2021: Dec 19*Nieuw StatendamSouthern Caribbean Beafarer®/Wayfarer®21Ft. LauderdaleFt. Lauderdale2022: Jan 2, 23; Feb 13; Mar 6, 27Nieuw StatendamSouthern Caribbean Seafarer®/Wayfarer®21Ft. LauderdaleFt. Lauderdale2022: Jan 2, 23; Feb 13; Mar 6, 27Nieuw StatendamSouthern Caribbean Wayfarer®/Seafarer®21Ft. LauderdaleFt. Lauderdale2022: Jan 12; Feb 2, 23; Mar 16Nieuw AmsterdamSouthern/Tropical Caribbean14Ft. LauderdaleFt. Lauderdale2021: Nov 27Nieuw AmsterdamTopical/Eastern Caribbean14Ft. LauderdaleFt. Lauderdale2021: Dec 4Nieuw AmsterdamEastern/Southern Caribbean16Ft. LauderdaleFt. Lauderdale2021: Dec 18*Nieuw AmsterdamEastern/Southern Caribbean Holiday16Ft. LauderdaleFt. Lauderdale2022: Dec 23*Nieuw AmsterdamEastern/Southern Caribbean Holiday16Ft. LauderdaleFt. Lauderdale2022: Dec 23*Nieuw AmsterdamSouthern/Western Caribbean14Ft. LauderdaleFt. Lauderdale2022: Dec 30*Nieuw AmsterdamSouthern/Western Caribbean14Ft. LauderdaleFt. Lauderdale2022: Dec 23*Nieuw AmsterdamSouthern/Caribbean14Ft. LauderdaleFt. Lauderdale2022: Dec 23*Nie                                                                                                                                                                                                                                       | Nieuw Statendam | Eastern/Tropical Caribbean                | 14    | Ft. Lauderdale | Ft. Lauderdale | 2021: Nov 28                       |
| Nieuw StatendamEastern/Western Caribbean Holiday14Ft. LauderdaleFt. Lauderdale2021: Dec 19*Nieuw StatendamSouthern Caribbean Boliday17Ft. LauderdaleFt. Lauderdale2021: Dec 26*Nieuw StatendamSouthern Caribbean Seafare®/Wayfare®21Ft. LauderdaleFt. Lauderdale2022: Jan 2, 23; Feb 13; Mar 6, 27Nieuw StatendamSouthern Caribbean Wayfare®/Seafare®21Ft. LauderdaleFt. Lauderdale2022: Jan 12; Feb 2, 23; Mar 16Nieuw AmsterdamSouthern/Tropical Caribbean14Ft. LauderdaleFt. Lauderdale2021: Nov 27Nieuw AmsterdamTropical/Eastern Caribbean14Ft. LauderdaleFt. Lauderdale2021: Dec 4Nieuw AmsterdamEastern Caribbean12Ft. LauderdaleFt. Lauderdale2021: Dec 13*Nieuw AmsterdamEastern/Southern Caribbean Holiday16Ft. LauderdaleFt. Lauderdale2022: Dec 33*Nieuw AmsterdamEastern/Southern Caribbean Holiday16Ft. LauderdaleFt. Lauderdale2022: Dec 30*Nieuw AmsterdamSouthern/Western Caribbean Holiday16Ft. LauderdaleFt. Lauderdale2022: Dec 30*Nieuw AmsterdamVestern/Eastern Caribbean14Ft. LauderdaleFt. Lauderdale2022: Dec 30*Nieuw AmsterdamVestern/Topical Caribbean14Ft. LauderdaleFt. Lauderdale2022: Dec 30*Nieuw AmsterdamVestern/Topical Caribbean14Ft. LauderdaleFt. Lauderdale2022: Dec 30*Nieuw AmsterdamVestern/Topical Car                                                                                                                                                                                                                                                | Nieuw Statendam | Tropical/Southern Caribbean               | 14    | Ft. Lauderdale | Ft. Lauderdale | 2021: Dec 5                        |
| Nieuw StatendamWestern/Southern Caribbean Holiday17Ft. LauderdaleFt. Lauderdale2021: Dec 26*Nieuw StatendamSouthern Caribbean Seafarer®/Wayfarer®21Ft. LauderdaleFt. Lauderdale2022: Jan 2, 23; Feb 13; Mar 6, 27Nieuw StatendamSouthern Caribbean Wayfarer®/Seafarer®21Ft. LauderdaleFt. Lauderdale2022: Jan 12; Feb 2, 23; Mar 16Nieuw AmsterdamSouthern/Tropical Caribbean14Ft. LauderdaleFt. Lauderdale2021: Nov 27Nieuw AmsterdamTropical/Eastern Caribbean14Ft. LauderdaleFt. Lauderdale2021: Dec 4Nieuw AmsterdamEastern/Southern Caribbean12Ft. LauderdaleFt. Lauderdale2021: Dec 18*Nieuw AmsterdamEastern/Southern Caribbean Holiday16Ft. LauderdaleFt. Lauderdale2021: Nov 20Nieuw AmsterdamEastern/Southern Caribbean Holiday16Ft. LauderdaleFt. Lauderdale2022: Dec 23*Nieuw AmsterdamSouthern/Western Caribbean14Ft. LauderdaleFt. Lauderdale2022: Dec 30*Nieuw AmsterdamSouthern/Kestern Caribbean14Ft. LauderdaleFt. Lauderdale2022: Jan 29Nieuw AmsterdamSouthern/Caribbean14Ft. LauderdaleFt. Lauderdale2022: Dec 30*Nieuw AmsterdamSouthern/Caribbean14Ft. LauderdaleFt. Lauderdale2022: Jan 29Nieuw AmsterdamSouthern/Caribbean14Ft. LauderdaleFt. Lauderdale2022: Dec 30*Nieuw AmsterdamSouthern/Caribbean14 <td< td=""><td>Nieuw Statendam</td><td>Southern/Eastern Caribbean Holiday</td><td>14</td><td>Ft. Lauderdale</td><td>Ft. Lauderdale</td><td>2021: Dec 12★</td></td<>                                                                                             | Nieuw Statendam | Southern/Eastern Caribbean Holiday        | 14    | Ft. Lauderdale | Ft. Lauderdale | 2021: Dec 12★                      |
| Nieuw StatendamSouthern Caribbean Seafarer®/Wayfarer®21Ft. LauderdaleFt. Lauderdale2022: Jan 2, 23; Feb 13; Mar 6, 27Nieuw StatendamSouthern Caribbean Wayfarer®/Seafarer®21Ft. LauderdaleFt. Lauderdale2022: Jan 12; Feb 2, 23; Mar 16Nieuw AmsterdamSouthern/Tropical Caribbean14Ft. LauderdaleFt. Lauderdale2021: Nov 27Nieuw AmsterdamTropical/Eastern Caribbean14Ft. LauderdaleFt. Lauderdale2021: Dec 4<br>2022: Mar 19Nieuw AmsterdamEastern/Southern Caribbean Holiday16Ft. LauderdaleFt. Lauderdale2022: Dec 23*Nieuw AmsterdamEastern/Southern Caribbean Holiday16Ft. LauderdaleFt. Lauderdale2022: Dec 30*Nieuw AmsterdamSouthern/Western Caribbean14Ft. LauderdaleFt. Lauderdale2022: Dec 30*Nieuw AmsterdamSouthern/Western Caribbean14Ft. LauderdaleFt. Lauderdale2022: Dec 30*Nieuw AmsterdamSouthern/Western Caribbean14Ft. LauderdaleFt. Lauderdale2022: Dec 30*Nieuw AmsterdamSouthern/Topical Caribbean14Ft. LauderdaleFt. Lauderdale2022: Dec 30*Nieuw AmsterdamSouthern/Topical Caribbean14Ft. LauderdaleFt. Lauderdale2022: Jan 29Nieuw AmsterdamWestern/Topical Caribbean14Ft. LauderdaleFt. Lauderdale2022: Jan 29Nieuw AmsterdamWestern/Topical Caribbean14Ft. LauderdaleFt. Lauderdale2022: Mar 12Nieuw AmsterdamWester                                                                                                                                                                                                                                                 | Nieuw Statendam | Eastern/Western Caribbean Holiday         | 14    | Ft. Lauderdale | Ft. Lauderdale | 2021: Dec 19★                      |
| Nieuw StatendamSouthern Caribbean Wayfarer®/Seafarer®21Ft. LauderdaleFt. Lauderdale2022: Jan 12; Feb 2, 23; Mar 16Nieuw AmsterdamSouthern/Tropical Caribbean14Ft. LauderdaleFt. Lauderdale2021: Nov 27Nieuw AmsterdamTropical/Eastern Caribbean14Ft. LauderdaleFt. Lauderdale2021: Dec 4<br>2022: Mar 19Nieuw AmsterdamEastern Caribbean12Ft. LauderdaleFt. Lauderdale2021: Dec 11; Dec 18*Nieuw AmsterdamEastern/Southern Caribbean Holiday16Ft. LauderdaleFt. Lauderdale2022: Dec 23*Nieuw AmsterdamEastern/Southern Caribbean14Ft. LauderdaleFt. Lauderdale2021: Nov 20Nieuw AmsterdamEastern/Southern Caribbean14Ft. LauderdaleFt. Lauderdale2022: Dec 33*Nieuw AmsterdamSouthern/Western Caribbean14Ft. LauderdaleFt. Lauderdale2022: Dec 30*Nieuw AmsterdamSouthern/Caribbean14Ft. LauderdaleFt. Lauderdale2022: Jan 29Nieuw AmsterdamWestern/Tropical Caribbean14Ft. LauderdaleFt. Lauderdale2022: Jan 29Nieuw AmsterdamWestern/Tropical Caribbean14Ft. LauderdaleFt. Lauderdale2022: Mar 12Nieuw AmsterdamWestern/Tropical Caribbean14Ft. LauderdaleFt. Lauderdale2022: Mar 12Nieuw AmsterdamWestern/Tropical Caribbean14Ft. LauderdaleFt. Lauderdale2022: Mar 12Nieuw AmsterdamEastern/Southern Caribbean14Ft. Lauderd                                                                                                                                                                                                                                                                   | Nieuw Statendam | Western/Southern Caribbean Holiday        | 17    | Ft. Lauderdale | Ft. Lauderdale | 2021: Dec 26*                      |
| Nieuw AmsterdamSouthern/Tropical Caribbean14Ft. LauderdaleFt. Lauderdale2021: Nov 27Nieuw AmsterdamTropical/Eastern Caribbean14Ft. LauderdaleFt. Lauderdale2021: Dec 4<br>2022: Mar 19Nieuw AmsterdamEastern Caribbean12Ft. LauderdaleFt. Lauderdale2021: Dec 11; Dec 18*Nieuw AmsterdamEastern/Southern Caribbean Holiday16Ft. LauderdaleFt. Lauderdale2022: Dec 23*Nieuw AmsterdamEastern/Southern Caribbean14Ft. LauderdaleFt. Lauderdale2022: Dec 30*Nieuw AmsterdamSouthern/Western Caribbean Holiday16Ft. LauderdaleFt. Lauderdale2022: Jan 29Nieuw AmsterdamSouthern/Eastern Caribbean14Ft. LauderdaleFt. Lauderdale2022: Jan 29Nieuw AmsterdamYestern/Eastern Caribbean14Ft. Lauderdale2022: Mar 12Nieuw AmsterdamYestern/Tropical Caribbean14Ft. Lauderdale2022: Mar 12Nieuw AmsterdamYestern/Tropical Caribbean14Ft. Lauderdale2021: Dec 22*Nieuw AmsterdamYestern/Southern Caribbean14Ft. Lauderdale2021: Dec 22*Nieuw AmsterdamYestern/Tropical Caribbean14Ft. Lauderdale2021: Dec 5EurodamPanama Canal Sunfarer®/Tropical Caribbean17Ft. Lauderdale2021: Dec 5EurodamYopical/Eastern Caribbean14Ft. Lauderdale2021: Dec 5*EurodamSouthern Caribbean/Panama Canal Sunfarer®18Ft. LauderdaleFt. Lauderdale<                                                                                                                                                                                                                                                                            | Nieuw Statendam | Southern Caribbean Seafarer®/Wayfarer®    | 21    | Ft. Lauderdale | Ft. Lauderdale | 2022: Jan 2, 23; Feb 13; Mar 6, 27 |
| Nieuw AmsterdamTropical/Eastern Caribbean14Ft. LauderdaleFt. Lauderdale2021: Dec 4<br>2022: Mar 19Nieuw AmsterdamEastern Caribbean12Ft. LauderdaleFt. Lauderdale2021: Dec 11; Dec 18*Nieuw AmsterdamEastern/Southern Caribbean Holiday16Ft. LauderdaleFt. Lauderdale2022: Dec 23*Nieuw AmsterdamEastern/Southern Caribbean14Ft. LauderdaleFt. Lauderdale2021: Nov 20Nieuw AmsterdamSouthern/Western Caribbean Holiday16Ft. LauderdaleFt. Lauderdale2022: Dec 30*Nieuw AmsterdamSouthern/Western Caribbean14Ft. LauderdaleFt. Lauderdale2022: Jac 29Nieuw AmsterdamWestern/Eastern Caribbean14Ft. LauderdaleFt. Lauderdale2022: Jac 20*Nieuw AmsterdamWestern/Eastern Caribbean14Ft. LauderdaleFt. Lauderdale2022: Jac 20*Nieuw AmsterdamWestern/Eastern Caribbean14Ft. LauderdaleFt. Lauderdale2022: Jac 20*Nieuw AmsterdamWestern/Tropical Caribbean14Ft. LauderdaleFt. Lauderdale2022: Jac 20*Nieuw AmsterdamWestern/Tropical Caribbean14Ft. LauderdaleFt. Lauderdale2022: Mar 12EurodamEastern/Southern Caribbean14Ft. LauderdaleFt. Lauderdale2021: Dec 20*EurodamPanama Canal Sunfarer®/Tropical Caribbean17Ft. LauderdaleFt. Lauderdale2021: Dec 5EurodamPanama Canal Sunfarer®/Tropical Caribbean14Ft. Lauderdale <t< td=""><td>Nieuw Statendam</td><td>Southern Caribbean Wayfarer®/Seafarer®</td><td>21</td><td>Ft. Lauderdale</td><td>Ft. Lauderdale</td><td>2022: Jan 12; Feb 2, 23; Mar 16</td></t<>                                                                                  | Nieuw Statendam | Southern Caribbean Wayfarer®/Seafarer®    | 21    | Ft. Lauderdale | Ft. Lauderdale | 2022: Jan 12; Feb 2, 23; Mar 16    |
| Nieuw AmsterdamEastern Caribbean12Ft. LauderdaleFt. Lauderdale2021: Dec 11; Dec 18*Nieuw AmsterdamEastern/Southern Caribbean Holiday16Ft. LauderdaleFt. Lauderdale2022: Dec 23*Nieuw AmsterdamEastern/Southern Caribbean14Ft. LauderdaleFt. Lauderdale2021: Nov 20Nieuw AmsterdamSouthern/Western Caribbean Holiday16Ft. LauderdaleFt. Lauderdale2022: Dec 30*Nieuw AmsterdamSouthern/Western Caribbean14Ft. LauderdaleFt. Lauderdale2022: Jan 29Nieuw AmsterdamWestern/Eastern Caribbean14Ft. LauderdaleFt. Lauderdale2022: Jan 29Nieuw AmsterdamTropical/Southern Caribbean14Ft. LauderdaleFt. Lauderdale2022: Mar 12Nieuw AmsterdamWestern/Tropical Caribbean14Ft. LauderdaleFt. Lauderdale2022: Mar 12EurodamEastern/Southern Caribbean14Ft. LauderdaleFt. Lauderdale2021: Dec 22*EurodamPanama Canal Sunfarer®/Tropical Caribbean17Ft. LauderdaleFt. Lauderdale2021: Dec 5EurodamTropical/Eastern Caribbean14Ft. LauderdaleFt. Lauderdale2021: Dec 15*EurodamSouthern Caribbean/Panama Canal Sunfarer®18Ft. LauderdaleFt. Lauderdale2021: Dec 29*                                                                                                                                                                                                                                                                                                                                                                                                                                            | Nieuw Amsterdam | Southern/Tropical Caribbean               | 14    | Ft. Lauderdale | Ft. Lauderdale | 2021: Nov 27                       |
| Nieuw AmsterdamReastern Caribbean12Ft. LauderdaleFt. Lauderdale2021: Dec 11; Dec 18*Nieuw AmsterdamReastern/Southern Caribbean Holiday16Ft. LauderdaleFt. Lauderdale2022: Dec 23*Nieuw AmsterdamReastern/Southern Caribbean14Ft. LauderdaleFt. Lauderdale2021: Nov 20Nieuw AmsterdamSouthern/Western Caribbean Holiday16Ft. LauderdaleFt. Lauderdale2022: Dec 30*Nieuw AmsterdamSouthern/Kestern Caribbean14Ft. LauderdaleFt. Lauderdale2022: Jan 29Nieuw AmsterdamWestern/Eastern Caribbean14Ft. LauderdaleFt. Lauderdale2022: Jan 29Nieuw AmsterdamTropical/Southern Caribbean14Ft. LauderdaleFt. Lauderdale2022: Mar 12Nieuw AmsterdamWestern/Tropical Caribbean14Ft. LauderdaleFt. Lauderdale2021: Dec 22*Nieuw AmsterdamSouthern Caribbean14Ft. LauderdaleFt. Lauderdale2021: Dec 22*KurodamReastern/Southern Caribbean14Ft. LauderdaleFt. Lauderdale2021: Dec 22*EurodamPanama Canal Sunfarer®/Tropical Caribbean17Ft. LauderdaleFt. Lauderdale2021: Dec 5EurodamSouthern Caribbean/Panama Canal Sunfarer®18Ft. LauderdaleFt. Lauderdale2021: Dec 29*                                                                                                                                                                                                                                                                                                                                                                                                                                       | Nieuw Amsterdam | Tropical/Eastern Caribbean                | 14    | Ft. Lauderdale | Ft. Lauderdale | 2021: Dec 4                        |
| Nieuw AmsterdamReastern/Southern Caribbean Holiday16Ft. LauderdaleFt. Lauderdale2022: Dec 23*Nieuw AmsterdamReastern/Southern Caribbean14Ft. LauderdaleFt. Lauderdale2021: Nov 20Nieuw AmsterdamSouthern/Western Caribbean Holiday16Ft. LauderdaleFt. Lauderdale2022: Dec 30*Nieuw AmsterdamWestern/Eastern Caribbean14Ft. LauderdaleFt. Lauderdale2022: Jan 29Nieuw AmsterdamTropical/Southern Caribbean14Ft. LauderdaleFt. Lauderdale2022: Feb 19Nieuw AmsterdamWestern/Tropical Caribbean14Ft. LauderdaleFt. Lauderdale2022: Mar 12EurodamEastern/Southern Caribbean14Ft. LauderdaleFt. Lauderdale2021: Dec 22*EurodamPanama Canal Sunfarer®/Tropical Caribbean17Ft. LauderdaleFt. Lauderdale2021: Dec 5EurodamTropical/Eastern Caribbean14Ft. LauderdaleFt. Lauderdale2021: Dec 5EurodamSouthern Caribbean14Ft. LauderdaleFt. Lauderdale2021: Dec 5EurodamSouthern Caribbean/Panama Canal Sunfarer®18Ft. LauderdaleFt. Lauderdale2021: Dec 29*                                                                                                                                                                                                                                                                                                                                                                                                                                                                                                                                                |                 |                                           |       |                |                | 2022: Mar 19                       |
| Nieuw AmsterdamRestern/Southern Caribbean14Ft. LauderdaleFt. Lauderdale2021: Nov 20Nieuw AmsterdamSouthern/Western Caribbean Holiday16Ft. LauderdaleFt. Lauderdale2022: Dec 30*Nieuw AmsterdamWestern/Eastern Caribbean14Ft. LauderdaleFt. Lauderdale2022: Jan 29Nieuw AmsterdamTropical/Southern Caribbean14Ft. LauderdaleFt. Lauderdale2022: Feb 19Nieuw AmsterdamWestern/Tropical Caribbean14Ft. LauderdaleFt. Lauderdale2022: Mar 12EurodamEastern/Southern Caribbean14Ft. LauderdaleFt. Lauderdale2021: Dec 22*EurodamPanama Canal Sunfarer®/Tropical Caribbean17Ft. LauderdaleFt. Lauderdale2021: Dec 5EurodamTropical/Eastern Caribbean14Ft. LauderdaleFt. Lauderdale2021: Dec 5EurodamSouthern Caribbean14Ft. LauderdaleFt. Lauderdale2021: Dec 5EurodamSouthern Caribbean14Ft. LauderdaleFt. Lauderdale2021: Dec 5EurodamSouthern Caribbean/Panama Canal Sunfarer®18Ft. LauderdaleFt. Lauderdale2021: Dec 29*                                                                                                                                                                                                                                                                                                                                                                                                                                                                                                                                                                            | Nieuw Amsterdam | Eastern Caribbean                         | 12    | Ft. Lauderdale | Ft. Lauderdale | 2021: Dec 11; Dec 18*              |
| Nieuw AmsterdamSouthern/Western Caribbean Holiday16Ft. LauderdaleFt. Lauderdale2022: Dec 30*Nieuw AmsterdamWestern/Eastern Caribbean14Ft. LauderdaleFt. Lauderdale2022: Jan 29Nieuw AmsterdamTropical/Southern Caribbean14Ft. LauderdaleFt. Lauderdale2022: Feb 19Nieuw AmsterdamWestern/Tropical Caribbean14Ft. LauderdaleFt. Lauderdale2022: Mar 12EurodamEastern/Southern Caribbean14Ft. LauderdaleFt. Lauderdale2021: Dec 22*EurodamPanama Canal Sunfarer®/Tropical Caribbean17Ft. LauderdaleFt. Lauderdale2021: Dec 5EurodamTropical/Eastern Caribbean14Ft. LauderdaleFt. Lauderdale2021: Dec 5EurodamSouthern Caribbean14Ft. LauderdaleFt. Lauderdale2021: Dec 5EurodamSouthern Caribbean/Panama Canal Sunfarer®18Ft. LauderdaleFt. Lauderdale2021: Dec 29*                                                                                                                                                                                                                                                                                                                                                                                                                                                                                                                                                                                                                                                                                                                                 | Nieuw Amsterdam | Eastern/Southern Caribbean Holiday        | 16    | Ft. Lauderdale | Ft. Lauderdale | 2022: Dec 23*                      |
| Nieuw AmsterdamXWestern/Eastern Caribbean14Ft. LauderdaleFt. Lauderdale2022: Jan 29Nieuw AmsterdamTropical/Southern Caribbean14Ft. LauderdaleFt. Lauderdale2022: Feb 19Nieuw AmsterdamXWestern/Tropical Caribbean14Ft. LauderdaleFt. Lauderdale2022: Mar 12EurodamEastern/Southern Caribbean14Ft. LauderdaleFt. Lauderdale2021: Dec 22*EurodamPanama Canal Sunfarer®/Tropical Caribbean17Ft. LauderdaleFt. Lauderdale2021: Dec 5EurodamTropical/Eastern Caribbean14Ft. LauderdaleFt. Lauderdale2021: Dec 5EurodamSouthern Caribbean14Ft. LauderdaleFt. Lauderdale2021: Dec 5EurodamSouthern Caribbean/Panama Canal Sunfarer®18Ft. LauderdaleFt. Lauderdale2021: Dec 29*                                                                                                                                                                                                                                                                                                                                                                                                                                                                                                                                                                                                                                                                                                                                                                                                                           | Nieuw Amsterdam | Eastern/Southern Caribbean                | 14    | Ft. Lauderdale | Ft. Lauderdale | 2021: Nov 20                       |
| Nieuw AmsterdamImage: Tropical/Southern Caribbean14Ft. LauderdaleFt. Lauderdale2022: Feb 19Nieuw AmsterdamImage: Western/Tropical Caribbean14Ft. LauderdaleFt. Lauderdale2022: Mar 12EurodamImage: Eastern/Southern Caribbean14Ft. LauderdaleFt. Lauderdale2021: Dec 22*EurodamImage: Panama Canal Sunfarer®/Tropical Caribbean17Ft. LauderdaleFt. Lauderdale2021: Dec 5EurodamImage: Tropical/Eastern Caribbean14Ft. LauderdaleFt. Lauderdale2021: Dec 5EurodamImage: Tropical/Eastern Caribbean14Ft. LauderdaleFt. Lauderdale2021: Dec 15*EurodamImage: Southern Caribbean/Panama Canal Sunfarer®18Ft. LauderdaleFt. Lauderdale2021: Dec 29*                                                                                                                                                                                                                                                                                                                                                                                                                                                                                                                                                                                                                                                                                                                                                                                                                                                    | Nieuw Amsterdam | Southern/Western Caribbean Holiday        | 16    | Ft. Lauderdale | Ft. Lauderdale | 2022: Dec 30★                      |
| Nieuw AmsterdamXWestern/Tropical Caribbean14Ft. LauderdaleFt. Lauderdale2022: Mar 12EurodamEastern/Southern Caribbean14Ft. LauderdaleFt. Lauderdale2021: Dec 22*EurodamPanama Canal Sunfarer®/Tropical Caribbean17Ft. LauderdaleFt. Lauderdale2021: Dec 5EurodamTropical/Eastern Caribbean14Ft. LauderdaleFt. Lauderdale2021: Dec 5EurodamSouthern Caribbean/Panama Canal Sunfarer®18Ft. LauderdaleFt. Lauderdale2021: Dec 15*EurodamSouthern Caribbean/Panama Canal Sunfarer®18Ft. LauderdaleFt. Lauderdale2021: Dec 29*                                                                                                                                                                                                                                                                                                                                                                                                                                                                                                                                                                                                                                                                                                                                                                                                                                                                                                                                                                         | Nieuw Amsterdam | Western/Eastern Caribbean                 | 14    | Ft. Lauderdale | Ft. Lauderdale | 2022: Jan 29                       |
| EurodamKEastern/Southern Caribbean14Ft. LauderdaleFt. Lauderdale2021: Dec 22*EurodamKPanama Canal Sunfarer®/Tropical Caribbean17Ft. LauderdaleFt. Lauderdale2021: Dec 5EurodamKTropical/Eastern Caribbean14Ft. LauderdaleFt. Lauderdale2021: Dec 5EurodamKSouthern Caribbean/Panama Canal Sunfarer®18Ft. LauderdaleFt. Lauderdale2021: Dec 29*                                                                                                                                                                                                                                                                                                                                                                                                                                                                                                                                                                                                                                                                                                                                                                                                                                                                                                                                                                                                                                                                                                                                                    | Nieuw Amsterdam | Tropical/Southern Caribbean               | 14    | Ft. Lauderdale | Ft. Lauderdale | 2022: Feb 19                       |
| EurodamRenama Canal Sunfarer®/Tropical Caribbean17Ft. LauderdaleFt. Lauderdale2021: Dec 5EurodamRenama Canal/Eastern Caribbean14Ft. LauderdaleFt. Lauderdale2021: Dec 15*EurodamSouthern Caribbean/Panama Canal Sunfarer®18Ft. LauderdaleFt. Lauderdale2021: Dec 29*                                                                                                                                                                                                                                                                                                                                                                                                                                                                                                                                                                                                                                                                                                                                                                                                                                                                                                                                                                                                                                                                                                                                                                                                                              | Nieuw Amsterdam | Western/Tropical Caribbean                | 14    | Ft. Lauderdale | Ft. Lauderdale | 2022: Mar 12                       |
| EurodamImage: Tropical/Eastern Caribbean14Ft. LauderdaleFt. Lauderdale2021: Dec 15*EurodamImage: Southern Caribbean/Panama Canal Sunfarer®18Ft. LauderdaleFt. Lauderdale2021: Dec 29*                                                                                                                                                                                                                                                                                                                                                                                                                                                                                                                                                                                                                                                                                                                                                                                                                                                                                                                                                                                                                                                                                                                                                                                                                                                                                                             | Eurodam         | Eastern/Southern Caribbean                | 14    | Ft. Lauderdale | Ft. Lauderdale | 2021: Dec 22★                      |
| EurodamImage: Tropical/Eastern Caribbean14Ft. LauderdaleFt. Lauderdale2021: Dec 15*EurodamImage: Southern Caribbean/Panama Canal Sunfarer®18Ft. LauderdaleFt. Lauderdale2021: Dec 29*                                                                                                                                                                                                                                                                                                                                                                                                                                                                                                                                                                                                                                                                                                                                                                                                                                                                                                                                                                                                                                                                                                                                                                                                                                                                                                             | Eurodam         | Panama Canal Sunfarer®/Tropical Caribbear | n 17  | Ft. Lauderdale | Ft. Lauderdale | 2021: Dec 5                        |
| Eurodαm 🖉 Southern Caribbean/Panama Canal Sunfarer® 18 Ft. Lauderdale Ft. Lauderdale 2021: Dec 29★                                                                                                                                                                                                                                                                                                                                                                                                                                                                                                                                                                                                                                                                                                                                                                                                                                                                                                                                                                                                                                                                                                                                                                                                                                                                                                                                                                                                | Eurodam         |                                           |       | Ft. Lauderdale | Ft. Lauderdale | 2021: Dec 15 <b>*</b>              |
| Volendαm 🖉 Western/Southern Caribbean Seafarer® 20 Ft. Lauderdale Ft. Lauderdale 2021: Dec 15★                                                                                                                                                                                                                                                                                                                                                                                                                                                                                                                                                                                                                                                                                                                                                                                                                                                                                                                                                                                                                                                                                                                                                                                                                                                                                                                                                                                                    | Eurodam         | Southern Caribbean/Panama Canal Sunfarer  | ·® 18 | Ft. Lauderdale | Ft. Lauderdale |                                    |
|                                                                                                                                                                                                                                                                                                                                                                                                                                                                                                                                                                                                                                                                                                                                                                                                                                                                                                                                                                                                                                                                                                                                                                                                                                                                                                                                                                                                                                                                                                   | Volendam        | Western/Southern Caribbean Seafarer®      | 20    | Ft. Lauderdale | Ft. Lauderdale | 2021: Dec 15★                      |