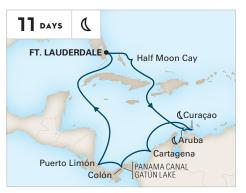

### 2021–2022 CARIBBEAN CRUISES

| SHIP            | CRUISE                     | DAYS | <b>CRUISE FROM</b> | <b>CRUISE TO</b> | DEPARTURES                   |
|-----------------|----------------------------|------|--------------------|------------------|------------------------------|
| Rotterdam       | Bahamas                    | 3    | Ft. Lauderdale     | Ft. Lauderdale   | 2021: Nov 7                  |
| Eurodam         | Bahamas                    | 3    | Ft. Lauderdale     | Ft. Lauderdale   | 2021: Oct 31                 |
| Rotterdam       | Bahamas & Key West         | 4    | Ft. Lauderdale     | Ft. Lauderdale   | 2021: Nov 3                  |
| Nieuw Amsterdam | Bahamas & Key West         | 5    | Ft. Lauderdale     | Ft. Lauderdale   | 2021: Dec 18                 |
| Rotterdam       | Tropical Caribbean         | 6    | Ft. Lauderdale     | Ft. Lauderdale   | 2022: Jan 23                 |
| Nieuw Statendam | Western Caribbean          | 7    | Ft. Lauderdale     | Ft. Lauderdale   | 2021: Nov 21; Dec 26*        |
| Rotterdam       | Western Caribbean          | 7    | Ft. Lauderdale     | Ft. Lauderdale   | 2022: Jan 9; Mar 6, 27       |
| Nieuw Amsterdam | Western Caribbean          | 7    | Ft. Lauderdale     | Ft. Lauderdale   | 2021: Oct 23; Nov 6          |
|                 |                            |      |                    |                  | 2022: Jan 8, 29; Mar 12      |
| Eurodam         | Tropical Caribbean         | 7    | Ft. Lauderdale     | Ft. Lauderdale   | 2021: Dec 15                 |
| Nieuw Amsterdam | Tropical Caribbean         | 7    | Ft. Lauderdale     | Ft. Lauderdale   | 2021: Dec 4                  |
|                 |                            |      |                    |                  | 2022: Feb 19; Mar 19         |
| Nieuw Statendam | Tropical Caribbean         | 7    | Ft. Lauderdale     | Ft. Lauderdale   | 2021: Dec 5                  |
| Rotterdam       | Tropical Caribbean         | 7    | Ft. Lauderdale     | Ft. Lauderdale   | 2022: Feb 13; Mar 13; Apr 10 |
| Eurodam         | Eastern Caribbean Holiday  | 7    | Ft. Lauderdale     | Ft. Lauderdale   | 2021: Dec 22*                |
| Nieuw Amsterdam | Eastern Caribbean          | 7    | Ft. Lauderdale     | Ft. Lauderdale   | 2021: Nov 20; Dec 11, 23*    |
|                 |                            |      |                    |                  | 2022: Feb 5; Mar 26          |
| Nieuw Statendam | Eastern Caribbean          | 7    | Ft. Lauderdale     | Ft. Lauderdale   | 2021: Nov 28; Dec 19★        |
| Rotterdam       | Eastern Caribbean          | 7    | Ft. Lauderdale     | Ft. Lauderdale   | 2022: Jan 2; Feb 27; Apr 3   |
| Eurodam         | Southern Caribbean Holiday | 7    | Ft. Lauderdale     | Ft. Lauderdale   | 2021: Dec 29★                |

### 2021-2022 CARIBBEAN CRUISES (CONTINUED)

| SHIP            | CRUISE                                   | DAYS | CRUISE FROM    | <b>CRUISE TO</b> | DEPARTURES                             |
|-----------------|------------------------------------------|------|----------------|------------------|----------------------------------------|
| Nieuw Amsterdam | Southern Caribbean                       | 7    | Ft. Lauderdale | Ft. Lauderdale   | 2021: Nov 27                           |
|                 |                                          |      |                |                  | 2022: Feb 26                           |
| Nieuw Statendam | Southern Caribbean                       | 7    | Ft. Lauderdale | Ft. Lauderdale   | 2021: Dec 12                           |
| Rotterdam       | Southern Caribbean                       | 7    | Ft. Lauderdale | Ft. Lauderdale   | 2022: Jan 16; Feb 20; Mar 20           |
| Rotterdam       | Western Caribbean                        | 8    | Ft. Lauderdale | Ft. Lauderdale   | 2022: Feb 5                            |
| Volendam        | Western Caribbean                        | 8    | Ft. Lauderdale | Ft. Lauderdale   | 2021: Dec 15                           |
| Nieuw Amsterdam | Southern Caribbean Holiday               | 9    | Ft. Lauderdale | Ft. Lauderdale   | 2021: Dec 30★                          |
| Nieuw Statendam | Southern Caribbean Seafarer®             | 10   | Ft. Lauderdale | Ft. Lauderdale   | 2022: Jan 2, 23; Feb 13; Mar 6, 27     |
| Rotterdam       | Southern Caribbean Seafarer®             | 10   | Ft. Lauderdale | Ft. Lauderdale   | 2021: Nov 21; Dec 12                   |
| Eurodam         | Southern Caribbean Panama Canal Sunfarer | ® 10 | Ft. Lauderdale | Ft. Lauderdale   | 2021: Nov 14; Dec 5                    |
|                 |                                          |      |                |                  | 2022: Jan 16; Feb 6, 27; Mar 20        |
| Eurodam         | Southern Caribbean Panama Canal Sunfarer | ® 11 | Ft. Lauderdale | Ft. Lauderdale   | 2021: Nov 3, 24                        |
|                 |                                          |      |                |                  | 2022: Jan 5, 26; Feb 16; Mar 9, 30     |
| Nieuw Statendam | Southern Caribbean Wayfarer®             | 11   | Ft. Lauderdale | Ft. Lauderdale   | 2022: Jan 12; Feb 2, 23; Mar 16; Apr 6 |
| Rotterdam       | Southern Caribbean Wayfarer®             | 11   | Ft. Lauderdale | Ft. Lauderdale   | 2021: Nov 10; Dec 1, 22*               |
| Volendam        | Southern Caribbean Holiday               | 12   | Ft. Lauderdale | Ft. Lauderdale   | 2021: Dec 23*                          |
| Volendam        | Southern Caribbean                       | 14   | Ft. Lauderdale | Ft. Lauderdale   | 2021: Nov 25                           |
|                 |                                          |      |                |                  | 2022: Mar 19; Apr 2                    |
| Zaandam         | Southern Caribbean Holiday               | 14   | Ft. Lauderdale | Ft. Lauderdale   | 2021: Dec 20*                          |

### 2021–2022 CARIBBEAN COLLECTORS' VOYAGES

| RotterdomBahamas & Key West7F. LauderdaleF. Lauderdale2021: Nov 3RotterdomSouthern Caribbean Wayfarer#/Safarer#21F. Lauderdale7. Lauderdale2021: Nov 21; Dec 12*RotterdomSouthern Caribbean Wayfarer#/Safarer#18F. Lauderdale2021: Nov 21; Dec 12*RotterdomEastern/Western Caribbean14F. Lauderdale2021: Jan 2; Feb 27RotterdomWestern/Southern Caribbean14F. Lauderdale7. Lauderdale2022: Jan 2; Feb 27RotterdomWestern/Tropical Caribbean13F. Lauderdale7. Lauderdale2022: Jan 16RotterdomWestern/Tropical Caribbean14F. Lauderdale2022: Feb 13; Mar 13RotterdomWestern/Tropical Caribbean14F. Lauderdale2022: Feb 20RotterdomWestern/Tropical Caribbean14F. Lauderdale2022: Mar 20RotterdomWestern/Tropical Caribbean14F. Lauderdale2022: Mar 20RotterdomWestern/Topical Caribbean14F. Lauderdale2022: Mar 20RotterdomWestern/Stern Caribbean14F. Lauderdale2022: Mar 20RotterdomWestern/Stern Caribbean14F. Lauderdale2021: Nov 21Nieuw StatendomWestern/Stern Caribbean14F. Lauderdale2021: Nov 20Nieuw StatendomWestern/Stern Caribbean14F. Lauderdale2021: Nov 20Nieuw StatendomSouthern Caribbean Holiday14F. Lauderdale71: LauderdaleNieuw StatendomSout                                                                                                                                                                                                                                                                                                                                 | SHIP            | CRUISE                                    | DAYS  | CRUISE FROM    | CRUISE TO      | DEPARTURES                         |
|---------------------------------------------------------------------------------------------------------------------------------------------------------------------------------------------------------------------------------------------------------------------------------------------------------------------------------------------------------------------------------------------------------------------------------------------------------------------------------------------------------------------------------------------------------------------------------------------------------------------------------------------------------------------------------------------------------------------------------------------------------------------------------------------------------------------------------------------------------------------------------------------------------------------------------------------------------------------------------------------------------------------------------------------------------------------------------------------------------------------------------------------------------------------------------------------------------------------------------------------------------------------------------------------------------------------------------------------------------------------------------------------------------------------------------------------------------------------------------------------------|-----------------|-------------------------------------------|-------|----------------|----------------|------------------------------------|
| RotterdamSouthern Caribbean Wayfarer*/Sefarer*21Ft. LauderdaleFt. Lauderdale2021: Nov 10; Dec 1RotterdamSouthern Caribbean Wayfarer*/Eastern18Ft. LauderdaleFt. Lauderdale2022: Jan 2; Feb 27RotterdamWestern/Southern Caribbean14Ft. LauderdaleFt. Lauderdale2022: Jan 2; Feb 27RotterdamWestern/Southern Caribbean14Ft. LauderdaleFt. Lauderdale2022: Jan 4RotterdamWestern/Tropical Caribbean15Ft. LauderdaleFt. Lauderdale2022: Feb 5RotterdamTorpical/Southern Caribbean14Ft. LauderdaleFt. Lauderdale2022: Feb 5RotterdamWestern/Tropical Caribbean14Ft. LauderdaleFt. Lauderdale2022: Feb 5RotterdamWestern/Tropical Caribbean14Ft. LauderdaleFt. Lauderdale2022: Mar 50RotterdamWestern/Tropical Caribbean14Ft. LauderdaleFt. Lauderdale2022: Mar 50RotterdamWestern/Tropical Caribbean14Ft. LauderdaleFt. Lauderdale2022: Mar 20RotterdamWestern/Tropical Caribbean14Ft. LauderdaleFt. Lauderdale2022: Apr 3Nieuw StatendamWestern/Tropical Caribbean14Ft. LauderdaleFt. Lauderdale2022: Nov 21Nieuw StatendamWestern/Caribbean14Ft. LauderdaleFt. Lauderdale2021: Nov 21Nieuw StatendamSouthern/Tropical Caribbean14Ft. LauderdaleFt. Lauderdale2021: Nov 21Nieuw Statendam <t< td=""><td>Rotterdam</td><td>Bahamas &amp; Key West</td><td>7</td><td>Ft. Lauderdale</td><td>Ft. Lauderdale</td><td>2021: Nov 3</td></t<>                                                                                                                                                                | Rotterdam       | Bahamas & Key West                        | 7     | Ft. Lauderdale | Ft. Lauderdale | 2021: Nov 3                        |
| Rotterdam       Southern Caribbean Wayfarer*/Eastern       18       Ft. Lauderdale       Ft. Lauderdale       2021. Dec 22*         Rotterdam       Eastern/Western Caribbean       14       Ft. Lauderdale       Ft. Lauderdale       2022. Jan 2; Feb 27         Rotterdam       Southern Caribbean       13       Ft. Lauderdale       Ft. Lauderdale       2022. Jan 9         Rotterdam       Southern/Tropical Caribbean       15       Ft. Lauderdale       Ft. Lauderdale       2022. Feb 13; Mar 13         Rotterdam       Southern/Eastern Caribbean       14       Ft. Lauderdale       Ft. Lauderdale       2022. Feb 20         Rotterdam       Southern/Eastern Caribbean       14       Ft. Lauderdale       Ft. Lauderdale       2022. Feb 20         Rotterdam       Southern/Western Caribbean       14       Ft. Lauderdale       Ft. Lauderdale       2022. Mar 20         Rotterdam       Southern/Western Caribbean       14       Ft. Lauderdale       Ft. Lauderdale       2022. Mar 20         Rotterdam       Eastern/Topical Caribbean       14       Ft. Lauderdale       Ft. Lauderdale       2022. Mar 20         Rotterdam       Kestern/Casibbean       14       Ft. Lauderdale       Ft. Lauderdale       2021. Nov 21         Nieuw Statendam       Kestern/Topical Caribbean       14 <t< td=""><td>Rotterdam</td><td>Southern Caribbean Seafarer®/Wayfarer®</td><td>21</td><td>Ft. Lauderdale</td><td>Ft. Lauderdale</td><td>2021: Nov 21; Dec 12*</td></t<> | Rotterdam       | Southern Caribbean Seafarer®/Wayfarer®    | 21    | Ft. Lauderdale | Ft. Lauderdale | 2021: Nov 21; Dec 12*              |
| Rotterdam       Eastern/Western Caribbean       14       Ft. Lauderdale       Ft. Lauderdale       2022: Jan 2; Feb 27         Rotterdam       Western/Southern Caribbean       14       Ft. Lauderdale       Ft. Lauderdale       2022: Jan 9         Rotterdam       Western/Tropical Caribbean       15       Ft. Lauderdale       Ft. Lauderdale       2022: Feb 5         Rotterdam       Western/Tropical Caribbean       14       Ft. Lauderdale       Ft. Lauderdale       2022: Feb 13; Mar 13         Rotterdam       Southern/Topical Caribbean       14       Ft. Lauderdale       Ft. Lauderdale       2022: Feb 20         Rotterdam       Western/Tropical Caribbean       14       Ft. Lauderdale       Ft. Lauderdale       2022: Mar 0         Rotterdam       Western/Topical Caribbean       14       Ft. Lauderdale       Ft. Lauderdale       2022: Mar 0         Rotterdam       Western/Topical Caribbean       14       Ft. Lauderdale       Ft. Lauderdale       2022: Nar 20         Rotterdam       Western/Topical Caribbean       14       Ft. Lauderdale       Ft. Lauderdale       2022: Nar 20         Rotterdam       Western/Topical Caribbean       14       Ft. Lauderdale       Ft. Lauderdale       2021: Nov 21         Nieuw Statendam       Eastern/Topical Caribbean       14 <td< td=""><td>Rotterdam</td><td>Southern Caribbean Wayfarer®/Seafarer®</td><td>21</td><td>Ft. Lauderdale</td><td>Ft. Lauderdale</td><td>2021: Nov 10; Dec 1</td></td<>  | Rotterdam       | Southern Caribbean Wayfarer®/Seafarer®    | 21    | Ft. Lauderdale | Ft. Lauderdale | 2021: Nov 10; Dec 1                |
| Rotterdam       Western/Topical Caribbean       14       Ft. Lauderdale       Ft. Lauderdale       2022: Jan 9         Rotterdam       Southern/Tropical Caribbean       13       Ft. Lauderdale       Ft. Lauderdale       2022: Jeb 5         Rotterdam       Western/Tropical Caribbean       14       Ft. Lauderdale       Ft. Lauderdale       2022: Feb 5         Rotterdam       Southern/Eastern Caribbean       14       Ft. Lauderdale       Ft. Lauderdale       2022: Feb 20         Rotterdam       Western/Topical Caribbean       14       Ft. Lauderdale       Ft. Lauderdale       2022: Mar 6         Rotterdam       Southern/Western Caribbean       14       Ft. Lauderdale       Ft. Lauderdale       2022: Mar 20         Rotterdam       Western/Eastern Caribbean       14       Ft. Lauderdale       Ft. Lauderdale       2022: Mar 20         Rotterdam       Eastern/Topical Caribbean       14       Ft. Lauderdale       Ft. Lauderdale       2021: Nov 21         Nieuw Statendam       Western/Eastern Caribbean       14       Ft. Lauderdale       Ft. Lauderdale       2021: Nov 28         Nieuw Statendam       Southern/Eastern Caribbean Holiday       14       Ft. Lauderdale       Ft. Lauderdale       2021: Nov 28         Nieuw Statendam       Southern Caribbean Holiday       17                                                                                                                                                                   | Rotterdam       | Southern Caribbean Wayfarer®/Eastern      | 18    | Ft. Lauderdale | Ft. Lauderdale | 2021: Dec 22 <b>*</b>              |
| RotterdamSouthern/Tropical Caribbean13Ft. LauderdaleFt. Lauderdale2022: Jan 16RotterdamWestern/Tropical Caribbean15Ft. LauderdaleFt. Lauderdale2022: Feb 15RotterdamSouthern Caribbean14Ft. LauderdaleFt. Lauderdale2022: Feb 13, Mar 13RotterdamSouthern/Eastern Caribbean14Ft. LauderdaleFt. Lauderdale2022: Mar 0RotterdamWestern/Tropical Caribbean14Ft. LauderdaleFt. Lauderdale2022: Mar 6RotterdamWestern/Topical Caribbean14Ft. LauderdaleFt. Lauderdale2022: Mar 20RotterdamWestern/Topical Caribbean14Ft. LauderdaleFt. Lauderdale2022: Mar 20RotterdamWestern/Eastern Caribbean14Ft. LauderdaleFt. Lauderdale2022: Nov 21Nieuw StatendamWestern/Tropical Caribbean14Ft. LauderdaleFt. Lauderdale2021: Nov 21Nieuw StatendamSouthern/Caribbean Holiday14Ft. LauderdaleFt. Lauderdale2021: Nov 28Nieuw StatendamSouthern Caribbean Holiday14Ft. LauderdaleFt. Lauderdale2021: Dec 12*Nieuw StatendamSouthern Caribbean Holiday14Ft. LauderdaleFt. Lauderdale2021: Dec 12*Nieuw StatendamSouthern Caribbean Holiday14Ft. LauderdaleFt. Lauderdale2021: Dec 19*Nieuw StatendamSouthern Caribbean Holiday14Ft. LauderdaleFt. Lauderdale2021: Dec 19*Nieuw StatendamSouthern C                                                                                                                                                                                                                                                                                                               | Rotterdam       | Eastern/Western Caribbean                 | 14    | Ft. Lauderdale | Ft. Lauderdale | 2022: Jan 2; Feb 27                |
| RotterdamWestern/Tropical Caribbean15Ft. LauderdaleFt. Lauderdale2022: Feb 5RotterdamTropical/Southern Caribbean14Ft. Lauderdale2022: Feb 13; Mar 13RotterdamSouthern/Tropical Caribbean14Ft. Lauderdale2022: Feb 20RotterdamWestern/Tropical Caribbean14Ft. Lauderdale2022: Mar 6RotterdamWestern/Tropical Caribbean14Ft. Lauderdale2022: Mar 20RotterdamWestern/Statern Caribbean14Ft. LauderdaleFt. Lauderdale2022: Mar 20RotterdamWestern/Statern Caribbean14Ft. LauderdaleFt. Lauderdale2022: Mar 20RotterdamKestern/Statern Caribbean14Ft. Lauderdale2021: Nov 21Nov 21Nieuw StatendamKestern/Caribbean14Ft. Lauderdale2021: Nov 21Nov 28Nieuw StatendamSouthern/Eastern Caribbean14Ft. Lauderdale2021: Nov 28Nov 28Nieuw StatendamSouthern/Caribbean Holiday14Ft. Lauderdale2021: Dec 12*Nieuw StatendamNieuw StatendamSouthern/Caribbean Holiday14Ft. Lauderdale2021: Dec 12*Nieuw StatendamSouthern Caribbean Holiday14Ft. Lauderdale2021: Dec 12*Nieuw StatendamSouthern Caribbean Holiday14Ft. Lauderdale2021: Dec 26*Nieuw AmsterdamNieuw StatendamSouthern Caribbean Holiday14Ft. Lauderdale2021: Dec 26*Nieuw StatendamSouthern Caribbean Holiday14Ft. Laude                                                                                                                                                                                                                                                                                                                        | Rotterdam       | Western/Southern Caribbean                | 14    | Ft. Lauderdale | Ft. Lauderdale | 2022: Jan 9                        |
| RotterdamTropical/Southern Caribbean14Ft. LauderdaleFt. Lauderdale2022: Feb 13; Mar 13RotterdamSouthern/Eastern Caribbean14Ft. Lauderdale2022: Feb 20RotterdamWestern/Topical Caribbean14Ft. Lauderdale2022: Mar 6RotterdamSouthern/Western Caribbean14Ft. Lauderdale2022: Mar 6RotterdamWestern/Topical Caribbean14Ft. Lauderdale2022: Mar 20RotterdamWestern/Fastern Caribbean14Ft. Lauderdale2022: Mar 20Nieuw StatendamWestern/Eastern Caribbean14Ft. Lauderdale2021: Nov 21Nieuw StatendamEastern/Tropical Caribbean14Ft. Lauderdale2021: Nov 21Nieuw StatendamEastern/Topical Caribbean14Ft. Lauderdale2021: Nov 21Nieuw StatendamEastern/Western Caribbean Holiday14Ft. Lauderdale2021: Dec 5Nieuw StatendamWestern/Suthern Caribbean Holiday14Ft. Lauderdale2021: Dec 12*Nieuw StatendamWestern/Suthern Caribbean Holiday14Ft. Lauderdale2021: Dec 26*Nieuw StatendamWestern/Suthern Caribbean Holiday14Ft. Lauderdale2021: Dec 26*Nieuw StatendamSouthern Caribbean Holiday14Ft. Lauderdale2021: Dec 26*Nieuw StatendamSouthern Caribbean14Ft. Lauderdale2021: Dec 26*Nieuw StatendamSouthern Caribbean14Ft. Lauderdale2021: Dec 26*Nieuw StatendamSouthern Caribbean14 <td>Rotterdam</td> <td>Southern/Tropical Caribbean</td> <td>13</td> <td>Ft. Lauderdale</td> <td>Ft. Lauderdale</td> <td>2022: Jan 16</td>                                                                                                                                                                        | Rotterdam       | Southern/Tropical Caribbean               | 13    | Ft. Lauderdale | Ft. Lauderdale | 2022: Jan 16                       |
| RotterdamSouthern/Eastern Caribbean14Ft. LauderdaleFt. Lauderdale2022. Feb 20RotterdamWestern/Tropical Caribbean14Ft. LauderdaleFt. Lauderdale2022. Mar 6RotterdamSouthern/Western Caribbean14Ft. LauderdaleFt. Lauderdale2022. Mar 20RotterdamKestern/Eastern Caribbean14Ft. LauderdaleFt. Lauderdale2022. Mar 20RotterdamKestern/Eastern Caribbean14Ft. LauderdaleFt. Lauderdale2022. Nov 21Nieuw StatendamWestern/Tropical Caribbean14Ft. LauderdaleFt. Lauderdale2021. Nov 21Nieuw StatendamKestern/Caribbean14Ft. LauderdaleFt. Lauderdale2021. Nov 28Nieuw StatendamKouthern/Eastern Caribbean Holiday14Ft. LauderdaleFt. Lauderdale2021. Dec 5Nieuw StatendamKouthern/Eastern Caribbean Holiday14Ft. LauderdaleFt. Lauderdale2021. Dec 12*Nieuw StatendamKouthern Caribbean Holiday14Ft. LauderdaleFt. Lauderdale2021. Dec 26*Nieuw StatendamSouthern Caribbean Mayfarer®21Ft. LauderdaleFt. Lauderdale2022. Jan 2, 23; Feb 13; Mar 6, 27Nieuw StatendamSouthern Caribbean Mayfarer®21Ft. LauderdaleFt. Lauderdale2021. Dec 26*Nieuw StatendamSouthern/Tropical Caribbean14Ft. LauderdaleFt. Lauderdale2021. Dec 26*Nieuw StatendamKouthern Caribbean14Ft. LauderdaleFt. Lauderdale2022. Jan 2, 23; Feb                                                                                                                                                                                                                                                                                    | Rotterdam       | Western/Tropical Caribbean                | 15    | Ft. Lauderdale | Ft. Lauderdale | 2022: Feb 5                        |
| RotterdamWestern/Tropical Caribbean14Ft. LauderdaleFt. Lauderdale2022: Mar 6RotterdamSouthern/Western Caribbean14Ft. LauderdaleFt. Lauderdale2022: Mar 20RotterdamEastern/Tropical Caribbean14Ft. LauderdaleFt. Lauderdale2022: Mar 27RotterdamEastern/Tropical Caribbean14Ft. LauderdaleFt. Lauderdale2022: Mar 27Nieuw StatendamWestern/Eastern Caribbean14Ft. LauderdaleFt. Lauderdale2021: Nov 21Nieuw StatendamEastern/Tropical Caribbean14Ft. LauderdaleFt. Lauderdale2021: Nov 28Nieuw StatendamTropical/Southern Caribbean14Ft. LauderdaleFt. Lauderdale2021: Dec 5Nieuw StatendamEastern/Kestern Caribbean Holiday14Ft. Lauderdale2021: Dec 12*Nieuw StatendamEastern/Southern Caribbean Holiday14Ft. Lauderdale2021: Dec 12*Nieuw StatendamWestern/Southern Caribbean Holiday14Ft. Lauderdale2021: Dec 12*Nieuw StatendamSouthern Caribbean Seafarer%/Wayfarer®21Ft. Lauderdale2021: Dec 26*Nieuw AmsterdamSouthern/Tropical Caribbean14Ft. LauderdaleFt. Lauderdale2021: Nov 27Nieuw AmsterdamSouthern/Tropical Caribbean14Ft. LauderdaleFt. Lauderdale2021: Nov 27Nieuw AmsterdamEastern/Southern Caribbean14Ft. LauderdaleFt. Lauderdale2021: Nov 27Nieuw AmsterdamEastern/Southern Caribbean14 </td <td>Rotterdam</td> <td>Tropical/Southern Caribbean</td> <td>14</td> <td>Ft. Lauderdale</td> <td>Ft. Lauderdale</td> <td>2022: Feb 13; Mar 13</td>                                                                                                                               | Rotterdam       | Tropical/Southern Caribbean               | 14    | Ft. Lauderdale | Ft. Lauderdale | 2022: Feb 13; Mar 13               |
| RotterdamSouthern/Western Caribbean14Ft. LauderdaleFt. Lauderdale2022: Mar 20RotterdamWestern/Eastern Caribbean14Ft. LauderdaleFt. Lauderdale2022: Mar 20RotterdamWestern/Eastern Caribbean14Ft. LauderdaleFt. Lauderdale2022: Mar 20Nieuw StatendamWestern/Eastern Caribbean14Ft. LauderdaleFt. Lauderdale2022: Mar 20Nieuw StatendamWestern/Eastern Caribbean14Ft. LauderdaleFt. Lauderdale2021: Nov 21Nieuw StatendamTropical/Southern Caribbean Holiday14Ft. LauderdaleFt. Lauderdale2021: Dec 5Nieuw StatendamSouthern/Yestern Caribbean Holiday14Ft. LauderdaleFt. Lauderdale2021: Dec 19*Nieuw StatendamSouthern Caribbean Holiday14Ft. LauderdaleFt. Lauderdale2021: Dec 19*Nieuw StatendamSouthern Caribbean Holiday17Ft. LauderdaleFt. Lauderdale2022: Jan 2, 23; Feb 13; Mar 6, 27Nieuw StatendamSouthern Caribbean Seafarer®/Wayfarer®21Ft. LauderdaleFt. Lauderdale2022: Jan 12; Feb 2, 23; Mar 16Nieuw AmsterdamSouthern Caribbean14Ft. LauderdaleFt. Lauderdale2021: Nov 27Nieuw AmsterdamEastern/Southern Caribbean14Ft. LauderdaleFt. Lauderdale2022: Jan 12; Feb 2, 23; Mar 16Nieuw AmsterdamEastern Caribbean14Ft. LauderdaleFt. Lauderdale2022: Jan 2, 23; Feb 13; Mar 6, 27Nieuw AmsterdamEastern/Tropical Caribbean                                                                                                                                                                                                                                                         | Rotterdam       | Southern/Eastern Caribbean                | 14    | Ft. Lauderdale | Ft. Lauderdale | 2022: Feb 20                       |
| RotterdamWestern/Eastern Caribbean14Ft. LauderdaleFt. Lauderdale2022: Mar 27RotterdamKestern/Tropical Caribbean14Ft. LauderdaleFt. Lauderdale2022: Apr 3Nieuw StatendamWestern/Eastern Caribbean14Ft. LauderdaleFt. Lauderdale2021: Nov 21Nieuw StatendamEastern/Tropical Caribbean14Ft. LauderdaleFt. Lauderdale2021: Nov 28Nieuw StatendamTropical/Southern Caribbean Holiday14Ft. LauderdaleFt. Lauderdale2021: Dec 5Nieuw StatendamEastern/Western Caribbean Holiday14Ft. Lauderdale2021: Dec 19*Nieuw StatendamKestern/Southern Caribbean Holiday14Ft. Lauderdale2021: Dec 19*Nieuw StatendamKestern/Southern Caribbean Holiday14Ft. Lauderdale2021: Dec 26*Nieuw StatendamSouthern Caribbean Seafarer*/Wayfarer*21Ft. Lauderdale2021: Dec 19*Nieuw StatendamSouthern Caribbean Wayfarer*/Seafarer*21Ft. Lauderdale2022: Jan 2, 23; Feb 13; Mar 6, 27Nieuw AmsterdamSouthern Caribbean14Ft. LauderdaleFt. Lauderdale2021: Nov 27Nieuw AmsterdamSouthern/Tropical Caribbean14Ft. LauderdaleFt. Lauderdale2021: Dec 4Nieuw AmsterdamEastern/Southern Caribbean12Ft. LauderdaleFt. Lauderdale2021: Dec 18*Nieuw AmsterdamEastern/Southern Caribbean14Ft. LauderdaleFt. Lauderdale2021: Dec 18*Nieuw AmsterdamEastern/Southern                                                                                                                                                                                                                                                                   | Rotterdam       | Western/Tropical Caribbean                | 14    | Ft. Lauderdale | Ft. Lauderdale | 2022: Mar 6                        |
| RotterdamEastern/Tropical Caribbean14Ft. LauderdaleFt. Lauderdale2022: Apr 3Nieuw StatendamWestern/Eastern Caribbean14Ft. LauderdaleFt. Lauderdale2021: Nov 21Nieuw StatendamTropical/Southern Caribbean14Ft. LauderdaleFt. Lauderdale2021: Nov 28Nieuw StatendamTropical/Southern Caribbean14Ft. LauderdaleFt. Lauderdale2021: Nov 28Nieuw StatendamSouthern/Eastern Caribbean Holiday14Ft. LauderdaleFt. Lauderdale2021: Dec 5Nieuw StatendamSouthern/Eastern Caribbean Holiday14Ft. LauderdaleFt. Lauderdale2021: Dec 5Nieuw StatendamSouthern/Caribbean Holiday17Ft. LauderdaleFt. Lauderdale2021: Dec 26*Nieuw StatendamSouthern Caribbean Holiday17Ft. LauderdaleFt. Lauderdale2022: Jan 2, 23; Feb 13; Mar 6, 27Nieuw StatendamSouthern Caribbean Wayfarer®/Seafarer®21Ft. LauderdaleFt. Lauderdale2021: Dec 26*Nieuw AmsterdamSouthern/Tropical Caribbean14Ft. LauderdaleFt. Lauderdale2021: Dec 20*Nieuw AmsterdamTropical/Eastern Caribbean14Ft. LauderdaleFt. Lauderdale2021: Dec 4Nieuw AmsterdamEastern/Southern Caribbean16Ft. Lauderdale2021: Dec 23*Nieuw AmsterdamEastern/Southern Caribbean14Ft. Lauderdale2021: Dec 4Nieuw AmsterdamSouthern/Kestern Caribbean14Ft. Lauderdale2021: Dec 4Nieuw Amste                                                                                                                                                                                                                                                                           | Rotterdam       | Southern/Western Caribbean                | 14    | Ft. Lauderdale | Ft. Lauderdale | 2022: Mar 20                       |
| Nieuw Statendam       Western/Eastern Caribbean       14       Ft. Lauderdale       2021: Nov 21         Nieuw Statendam       Eastern/Tropical Caribbean       14       Ft. Lauderdale       Ft. Lauderdale       2021: Nov 28         Nieuw Statendam       Tropical/Southern Caribbean       14       Ft. Lauderdale       Ft. Lauderdale       2021: Nov 28         Nieuw Statendam       Southern/Eastern Caribbean Holiday       14       Ft. Lauderdale       Ft. Lauderdale       2021: Dec 5         Nieuw Statendam       Eastern/Western Caribbean Holiday       14       Ft. Lauderdale       Ft. Lauderdale       2021: Dec 12*         Nieuw Statendam       Western/Southern Caribbean Holiday       17       Ft. Lauderdale       Ft. Lauderdale       2021: Dec 12*         Nieuw Statendam       Southern Caribbean Seafarer®/Wayfarer®       21       Ft. Lauderdale       Ft. Lauderdale       2022: Jan 2, 23; Feb 13; Mar 6, 27         Nieuw Amsterdam       Southern/Tropical Caribbean       14       Ft. Lauderdale       Ft. Lauderdale       2021: Nov 27         Nieuw Amsterdam       Southern Caribbean       14       Ft. Lauderdale       Ft. Lauderdale       2021: Nov 27         Nieuw Amsterdam       Eastern/Southern Caribbean       14       Ft. Lauderdale       Ft. Lauderdale       2021: Dec 13*         Nieuw Amsterd                                                                                                                                | Rotterdam       | Western/Eastern Caribbean                 | 14    | Ft. Lauderdale | Ft. Lauderdale | 2022: Mar 27                       |
| Nieuw StatendamEastern/Tropical Caribbean14Ft. LauderdaleFt. Lauderdale2021: Nov 28Nieuw StatendamTropical/Southern Caribbean Holiday14Ft. LauderdaleFt. Lauderdale2021: Dec 5Nieuw StatendamSouthern/Eastern Caribbean Holiday14Ft. LauderdaleFt. Lauderdale2021: Dec 12*Nieuw StatendamEastern/Western Caribbean Holiday14Ft. LauderdaleFt. Lauderdale2021: Dec 26*Nieuw StatendamWestern/Southern Caribbean Holiday17Ft. LauderdaleFt. Lauderdale2022: Jan 2, 23; Feb 13; Mar 6, 27Nieuw StatendamSouthern Caribbean Seafarer®/Wayfarer®21Ft. LauderdaleFt. Lauderdale2021: Nov 27Nieuw AttendamSouthern/Tropical Caribbean14Ft. LauderdaleFt. Lauderdale2021: Nov 27Nieuw AmsterdamSouthern/Tropical Caribbean14Ft. LauderdaleFt. Lauderdale2021: Nov 27Nieuw AmsterdamTropical/Eastern Caribbean14Ft. LauderdaleFt. Lauderdale2021: Nov 27Nieuw AmsterdamEastern/Southern Caribbean Holiday16Ft. Lauderdale2021: Dec 11; Dec 18*Nieuw AmsterdamEastern/Southern Caribbean Holiday16Ft. LauderdaleFt. Lauderdale2022: Dec 23*Nieuw AmsterdamSouthern/Western Caribbean Holiday16Ft. Lauderdale2022: Dec 23*Nieuw AmsterdamSouthern/Western Caribbean14Ft. LauderdaleFt. LauderdaleNieuw AmsterdamSouthern/Western Caribbean16Ft. LauderdaleFt.                                                                                                                                                                                                                                                | Rotterdam       | Eastern/Tropical Caribbean                | 14    | Ft. Lauderdale | Ft. Lauderdale | 2022: Apr 3                        |
| Nieuw StatendamTropical/Southern Caribbean14Ft. LauderdaleFt. Lauderdale2021: Dec 5Nieuw StatendamSouthern/Eastern Caribbean Holiday14Ft. LauderdaleFt. Lauderdale2021: Dec 12*Nieuw StatendamKestern/Western Caribbean Holiday14Ft. LauderdaleFt. Lauderdale2021: Dec 19*Nieuw StatendamWestern/Southern Caribbean Holiday17Ft. LauderdaleFt. Lauderdale2022: Jan 2, 23; Feb 13; Mar 6, 27Nieuw StatendamSouthern Caribbean Seafarer@/Wayfarer@21Ft. LauderdaleFt. Lauderdale2022: Jan 2, 23; Feb 13; Mar 6, 27Nieuw StatendamSouthern Caribbean Wayfarer@/Seafarer@21Ft. LauderdaleFt. Lauderdale2022: Jan 2, 23; Feb 13; Mar 6, 27Nieuw StatendamSouthern/Tropical Caribbean14Ft. LauderdaleFt. Lauderdale2022: Jan 2, 23; Feb 13; Mar 6, 27Nieuw AmsterdamSouthern/Tropical Caribbean14Ft. LauderdaleFt. Lauderdale2021: Dec 26*Nieuw AmsterdamTropical/Eastern Caribbean14Ft. LauderdaleFt. Lauderdale2022: Jan 2, 23; Feb 13; Mar 6, 27Nieuw AmsterdamTropical/Eastern Caribbean14Ft. LauderdaleFt. Lauderdale2021: Dec 20*Nieuw AmsterdamKEastern/Southern Caribbean14Ft. Lauderdale2022: Jan 2, 23; Feb 13; Mar 6, 27Nieuw AmsterdamKEastern/Southern Caribbean14Ft. Lauderdale2021: Dec 12*Nieuw AmsterdamKEastern/Southern Caribbean14Ft. Lauderdale2021: Dec 23* </td <td>Nieuw Statendam</td> <td>Western/Eastern Caribbean</td> <td>14</td> <td>Ft. Lauderdale</td> <td>Ft. Lauderdale</td> <td>2021: Nov 21</td>                                                                    | Nieuw Statendam | Western/Eastern Caribbean                 | 14    | Ft. Lauderdale | Ft. Lauderdale | 2021: Nov 21                       |
| Nieuw StatendamSouthern/Eastern Caribbean Holiday14Ft. LauderdaleFt. Lauderdale2021: Dec 12*Nieuw StatendamEastern/Western Caribbean Holiday14Ft. LauderdaleFt. Lauderdale2021: Dec 19*Nieuw StatendamSouthern Caribbean Beafarer®/Wayfarer®21Ft. LauderdaleFt. Lauderdale2022: Jan 2, 23; Feb 13; Mar 6, 27Nieuw StatendamSouthern Caribbean Seafarer®/Wayfarer®21Ft. LauderdaleFt. Lauderdale2022: Jan 2, 23; Feb 13; Mar 6, 27Nieuw StatendamSouthern Caribbean Wayfarer®/Seafarer®21Ft. LauderdaleFt. Lauderdale2022: Jan 12; Feb 2, 23; Mar 16Nieuw AmsterdamSouthern/Tropical Caribbean14Ft. LauderdaleFt. Lauderdale2021: Nov 27Nieuw AmsterdamTopical/Eastern Caribbean14Ft. LauderdaleFt. Lauderdale2021: Dec 4Nieuw AmsterdamEastern/Southern Caribbean16Ft. LauderdaleFt. Lauderdale2021: Dec 18*Nieuw AmsterdamEastern/Southern Caribbean Holiday16Ft. LauderdaleFt. Lauderdale2022: Dec 23*Nieuw AmsterdamEastern/Southern Caribbean Holiday16Ft. LauderdaleFt. Lauderdale2022: Dec 23*Nieuw AmsterdamSouthern/Western Caribbean14Ft. LauderdaleFt. Lauderdale2022: Dec 30*Nieuw AmsterdamSouthern/Western Caribbean14Ft. LauderdaleFt. Lauderdale2022: Dec 23*Nieuw AmsterdamSouthern/Caribbean14Ft. LauderdaleFt. Lauderdale2022: Dec 23*Nie                                                                                                                                                                                                                                       | Nieuw Statendam | Eastern/Tropical Caribbean                | 14    | Ft. Lauderdale | Ft. Lauderdale | 2021: Nov 28                       |
| Nieuw StatendamEastern/Western Caribbean Holiday14Ft. LauderdaleFt. Lauderdale2021: Dec 19*Nieuw StatendamSouthern Caribbean Boliday17Ft. LauderdaleFt. Lauderdale2021: Dec 26*Nieuw StatendamSouthern Caribbean Seafare®/Wayfare®21Ft. LauderdaleFt. Lauderdale2022: Jan 2, 23; Feb 13; Mar 6, 27Nieuw StatendamSouthern Caribbean Wayfare®/Seafare®21Ft. LauderdaleFt. Lauderdale2022: Jan 12; Feb 2, 23; Mar 16Nieuw AmsterdamSouthern/Tropical Caribbean14Ft. LauderdaleFt. Lauderdale2021: Nov 27Nieuw AmsterdamTropical/Eastern Caribbean14Ft. LauderdaleFt. Lauderdale2021: Dec 4Nieuw AmsterdamEastern Caribbean12Ft. LauderdaleFt. Lauderdale2021: Dec 13*Nieuw AmsterdamEastern/Southern Caribbean Holiday16Ft. LauderdaleFt. Lauderdale2022: Dec 33*Nieuw AmsterdamEastern/Southern Caribbean Holiday16Ft. LauderdaleFt. Lauderdale2022: Dec 30*Nieuw AmsterdamSouthern/Western Caribbean Holiday16Ft. LauderdaleFt. Lauderdale2022: Dec 30*Nieuw AmsterdamVestern/Eastern Caribbean14Ft. LauderdaleFt. Lauderdale2022: Dec 30*Nieuw AmsterdamVestern/Topical Caribbean14Ft. LauderdaleFt. Lauderdale2022: Dec 30*Nieuw AmsterdamVestern/Topical Caribbean14Ft. LauderdaleFt. Lauderdale2022: Dec 30*Nieuw AmsterdamVestern/Topical Car                                                                                                                                                                                                                                                | Nieuw Statendam | Tropical/Southern Caribbean               | 14    | Ft. Lauderdale | Ft. Lauderdale | 2021: Dec 5                        |
| Nieuw StatendamWestern/Southern Caribbean Holiday17Ft. LauderdaleFt. Lauderdale2021: Dec 26*Nieuw StatendamSouthern Caribbean Seafarer®/Wayfarer®21Ft. LauderdaleFt. Lauderdale2022: Jan 2, 23; Feb 13; Mar 6, 27Nieuw StatendamSouthern Caribbean Wayfarer®/Seafarer®21Ft. LauderdaleFt. Lauderdale2022: Jan 12; Feb 2, 23; Mar 16Nieuw AmsterdamSouthern/Tropical Caribbean14Ft. LauderdaleFt. Lauderdale2021: Nov 27Nieuw AmsterdamTropical/Eastern Caribbean14Ft. LauderdaleFt. Lauderdale2021: Dec 4Nieuw AmsterdamEastern/Southern Caribbean12Ft. LauderdaleFt. Lauderdale2021: Dec 18*Nieuw AmsterdamEastern/Southern Caribbean Holiday16Ft. LauderdaleFt. Lauderdale2021: Nov 20Nieuw AmsterdamEastern/Southern Caribbean Holiday16Ft. LauderdaleFt. Lauderdale2022: Dec 23*Nieuw AmsterdamSouthern/Western Caribbean14Ft. LauderdaleFt. Lauderdale2022: Dec 30*Nieuw AmsterdamSouthern/Kestern Caribbean14Ft. LauderdaleFt. Lauderdale2022: Jan 29Nieuw AmsterdamSouthern/Caribbean14Ft. LauderdaleFt. Lauderdale2022: Dec 30*Nieuw AmsterdamSouthern/Caribbean14Ft. LauderdaleFt. Lauderdale2022: Jan 29Nieuw AmsterdamSouthern/Caribbean14Ft. LauderdaleFt. Lauderdale2022: Dec 30*Nieuw AmsterdamSouthern/Caribbean14 <td< td=""><td>Nieuw Statendam</td><td>Southern/Eastern Caribbean Holiday</td><td>14</td><td>Ft. Lauderdale</td><td>Ft. Lauderdale</td><td>2021: Dec 12★</td></td<>                                                                                             | Nieuw Statendam | Southern/Eastern Caribbean Holiday        | 14    | Ft. Lauderdale | Ft. Lauderdale | 2021: Dec 12★                      |
| Nieuw StatendamSouthern Caribbean Seafarer®/Wayfarer®21Ft. LauderdaleFt. Lauderdale2022: Jan 2, 23; Feb 13; Mar 6, 27Nieuw StatendamSouthern Caribbean Wayfarer®/Seafarer®21Ft. LauderdaleFt. Lauderdale2022: Jan 12; Feb 2, 23; Mar 16Nieuw AmsterdamSouthern/Tropical Caribbean14Ft. LauderdaleFt. Lauderdale2021: Nov 27Nieuw AmsterdamTropical/Eastern Caribbean14Ft. LauderdaleFt. Lauderdale2021: Dec 4<br>2022: Mar 19Nieuw AmsterdamEastern/Southern Caribbean Holiday16Ft. LauderdaleFt. Lauderdale2022: Dec 23*Nieuw AmsterdamEastern/Southern Caribbean Holiday16Ft. LauderdaleFt. Lauderdale2022: Dec 30*Nieuw AmsterdamSouthern/Western Caribbean14Ft. LauderdaleFt. Lauderdale2022: Dec 30*Nieuw AmsterdamSouthern/Western Caribbean14Ft. LauderdaleFt. Lauderdale2022: Dec 30*Nieuw AmsterdamSouthern/Western Caribbean14Ft. LauderdaleFt. Lauderdale2022: Dec 30*Nieuw AmsterdamSouthern/Topical Caribbean14Ft. LauderdaleFt. Lauderdale2022: Dec 30*Nieuw AmsterdamSouthern/Topical Caribbean14Ft. LauderdaleFt. Lauderdale2022: Jan 29Nieuw AmsterdamWestern/Topical Caribbean14Ft. LauderdaleFt. Lauderdale2022: Jan 29Nieuw AmsterdamWestern/Topical Caribbean14Ft. LauderdaleFt. Lauderdale2022: Mar 12Nieuw AmsterdamWester                                                                                                                                                                                                                                                 | Nieuw Statendam | Eastern/Western Caribbean Holiday         | 14    | Ft. Lauderdale | Ft. Lauderdale | 2021: Dec 19★                      |
| Nieuw StatendamSouthern Caribbean Wayfarer®/Seafarer®21Ft. LauderdaleFt. Lauderdale2022: Jan 12; Feb 2, 23; Mar 16Nieuw AmsterdamSouthern/Tropical Caribbean14Ft. LauderdaleFt. Lauderdale2021: Nov 27Nieuw AmsterdamTropical/Eastern Caribbean14Ft. LauderdaleFt. Lauderdale2021: Dec 4<br>2022: Mar 19Nieuw AmsterdamEastern Caribbean12Ft. LauderdaleFt. Lauderdale2021: Dec 11; Dec 18*Nieuw AmsterdamEastern/Southern Caribbean Holiday16Ft. LauderdaleFt. Lauderdale2022: Dec 23*Nieuw AmsterdamEastern/Southern Caribbean14Ft. LauderdaleFt. Lauderdale2021: Nov 20Nieuw AmsterdamEastern/Southern Caribbean14Ft. LauderdaleFt. Lauderdale2022: Dec 33*Nieuw AmsterdamSouthern/Western Caribbean14Ft. LauderdaleFt. Lauderdale2022: Dec 30*Nieuw AmsterdamSouthern/Caribbean14Ft. LauderdaleFt. Lauderdale2022: Jan 29Nieuw AmsterdamWestern/Tropical Caribbean14Ft. LauderdaleFt. Lauderdale2022: Jan 29Nieuw AmsterdamWestern/Tropical Caribbean14Ft. LauderdaleFt. Lauderdale2022: Mar 12Nieuw AmsterdamWestern/Tropical Caribbean14Ft. LauderdaleFt. Lauderdale2022: Mar 12Nieuw AmsterdamWestern/Tropical Caribbean14Ft. LauderdaleFt. Lauderdale2022: Mar 12Nieuw AmsterdamEastern/Southern Caribbean14Ft. Lauderd                                                                                                                                                                                                                                                                   | Nieuw Statendam | Western/Southern Caribbean Holiday        | 17    | Ft. Lauderdale | Ft. Lauderdale | 2021: Dec 26*                      |
| Nieuw AmsterdamSouthern/Tropical Caribbean14Ft. LauderdaleFt. Lauderdale2021: Nov 27Nieuw AmsterdamTropical/Eastern Caribbean14Ft. LauderdaleFt. Lauderdale2021: Dec 4<br>2022: Mar 19Nieuw AmsterdamEastern Caribbean12Ft. LauderdaleFt. Lauderdale2021: Dec 11; Dec 18*Nieuw AmsterdamEastern/Southern Caribbean Holiday16Ft. LauderdaleFt. Lauderdale2022: Dec 23*Nieuw AmsterdamEastern/Southern Caribbean14Ft. LauderdaleFt. Lauderdale2022: Dec 30*Nieuw AmsterdamSouthern/Western Caribbean Holiday16Ft. LauderdaleFt. Lauderdale2022: Jan 29Nieuw AmsterdamSouthern/Eastern Caribbean14Ft. LauderdaleFt. Lauderdale2022: Jan 29Nieuw AmsterdamYestern/Eastern Caribbean14Ft. Lauderdale2022: Mar 12Nieuw AmsterdamYestern/Tropical Caribbean14Ft. Lauderdale2022: Mar 12Nieuw AmsterdamYestern/Tropical Caribbean14Ft. Lauderdale2021: Dec 22*Nieuw AmsterdamYestern/Southern Caribbean14Ft. Lauderdale2021: Dec 22*Nieuw AmsterdamYestern/Tropical Caribbean14Ft. Lauderdale2021: Dec 5EurodamPanama Canal Sunfarer®/Tropical Caribbean17Ft. Lauderdale2021: Dec 5EurodamYopical/Eastern Caribbean14Ft. Lauderdale2021: Dec 5*EurodamSouthern Caribbean/Panama Canal Sunfarer®18Ft. LauderdaleFt. Lauderdale<                                                                                                                                                                                                                                                                            | Nieuw Statendam | Southern Caribbean Seafarer®/Wayfarer®    | 21    | Ft. Lauderdale | Ft. Lauderdale | 2022: Jan 2, 23; Feb 13; Mar 6, 27 |
| Nieuw AmsterdamTropical/Eastern Caribbean14Ft. LauderdaleFt. Lauderdale2021: Dec 4<br>2022: Mar 19Nieuw AmsterdamEastern Caribbean12Ft. LauderdaleFt. Lauderdale2021: Dec 11; Dec 18*Nieuw AmsterdamEastern/Southern Caribbean Holiday16Ft. LauderdaleFt. Lauderdale2022: Dec 23*Nieuw AmsterdamEastern/Southern Caribbean14Ft. LauderdaleFt. Lauderdale2021: Nov 20Nieuw AmsterdamSouthern/Western Caribbean Holiday16Ft. LauderdaleFt. Lauderdale2022: Dec 30*Nieuw AmsterdamSouthern/Western Caribbean14Ft. LauderdaleFt. Lauderdale2022: Jac 29Nieuw AmsterdamWestern/Eastern Caribbean14Ft. LauderdaleFt. Lauderdale2022: Jac 20*Nieuw AmsterdamWestern/Eastern Caribbean14Ft. LauderdaleFt. Lauderdale2022: Jac 20*Nieuw AmsterdamWestern/Eastern Caribbean14Ft. LauderdaleFt. Lauderdale2022: Jac 20*Nieuw AmsterdamWestern/Tropical Caribbean14Ft. LauderdaleFt. Lauderdale2022: Jac 20*Nieuw AmsterdamWestern/Tropical Caribbean14Ft. LauderdaleFt. Lauderdale2022: Mar 12EurodamEastern/Southern Caribbean14Ft. LauderdaleFt. Lauderdale2021: Dec 20*EurodamPanama Canal Sunfarer®/Tropical Caribbean17Ft. LauderdaleFt. Lauderdale2021: Dec 5EurodamPanama Canal Sunfarer®/Tropical Caribbean14Ft. Lauderdale <t< td=""><td>Nieuw Statendam</td><td>Southern Caribbean Wayfarer®/Seafarer®</td><td>21</td><td>Ft. Lauderdale</td><td>Ft. Lauderdale</td><td>2022: Jan 12; Feb 2, 23; Mar 16</td></t<>                                                                                  | Nieuw Statendam | Southern Caribbean Wayfarer®/Seafarer®    | 21    | Ft. Lauderdale | Ft. Lauderdale | 2022: Jan 12; Feb 2, 23; Mar 16    |
| Nieuw AmsterdamEastern Caribbean12Ft. LauderdaleFt. Lauderdale2021: Dec 11; Dec 18*Nieuw AmsterdamEastern/Southern Caribbean Holiday16Ft. LauderdaleFt. Lauderdale2022: Dec 23*Nieuw AmsterdamEastern/Southern Caribbean14Ft. LauderdaleFt. Lauderdale2021: Nov 20Nieuw AmsterdamSouthern/Western Caribbean Holiday16Ft. LauderdaleFt. Lauderdale2022: Dec 30*Nieuw AmsterdamSouthern/Western Caribbean14Ft. LauderdaleFt. Lauderdale2022: Jan 29Nieuw AmsterdamWestern/Eastern Caribbean14Ft. LauderdaleFt. Lauderdale2022: Jan 29Nieuw AmsterdamTropical/Southern Caribbean14Ft. LauderdaleFt. Lauderdale2022: Mar 12Nieuw AmsterdamWestern/Tropical Caribbean14Ft. LauderdaleFt. Lauderdale2022: Mar 12EurodamEastern/Southern Caribbean14Ft. LauderdaleFt. Lauderdale2021: Dec 22*EurodamPanama Canal Sunfarer®/Tropical Caribbean17Ft. LauderdaleFt. Lauderdale2021: Dec 5EurodamTropical/Eastern Caribbean14Ft. LauderdaleFt. Lauderdale2021: Dec 15*EurodamSouthern Caribbean/Panama Canal Sunfarer®18Ft. LauderdaleFt. Lauderdale2021: Dec 29*                                                                                                                                                                                                                                                                                                                                                                                                                                            | Nieuw Amsterdam | Southern/Tropical Caribbean               | 14    | Ft. Lauderdale | Ft. Lauderdale | 2021: Nov 27                       |
| Nieuw AmsterdamReastern Caribbean12Ft. LauderdaleFt. Lauderdale2021: Dec 11; Dec 18*Nieuw AmsterdamReastern/Southern Caribbean Holiday16Ft. LauderdaleFt. Lauderdale2022: Dec 23*Nieuw AmsterdamReastern/Southern Caribbean14Ft. LauderdaleFt. Lauderdale2021: Nov 20Nieuw AmsterdamSouthern/Western Caribbean Holiday16Ft. LauderdaleFt. Lauderdale2022: Dec 30*Nieuw AmsterdamSouthern/Kestern Caribbean14Ft. LauderdaleFt. Lauderdale2022: Jan 29Nieuw AmsterdamWestern/Eastern Caribbean14Ft. LauderdaleFt. Lauderdale2022: Jan 29Nieuw AmsterdamTropical/Southern Caribbean14Ft. LauderdaleFt. Lauderdale2022: Mar 12Nieuw AmsterdamWestern/Tropical Caribbean14Ft. LauderdaleFt. Lauderdale2021: Dec 22*Nieuw AmsterdamSouthern Caribbean14Ft. LauderdaleFt. Lauderdale2021: Dec 22*KurodamReastern/Southern Caribbean14Ft. LauderdaleFt. Lauderdale2021: Dec 22*EurodamPanama Canal Sunfarer®/Tropical Caribbean17Ft. LauderdaleFt. Lauderdale2021: Dec 5EurodamSouthern Caribbean/Panama Canal Sunfarer®18Ft. LauderdaleFt. Lauderdale2021: Dec 29*                                                                                                                                                                                                                                                                                                                                                                                                                                       | Nieuw Amsterdam | Tropical/Eastern Caribbean                | 14    | Ft. Lauderdale | Ft. Lauderdale | 2021: Dec 4                        |
| Nieuw AmsterdamReastern/Southern Caribbean Holiday16Ft. LauderdaleFt. Lauderdale2022: Dec 23*Nieuw AmsterdamReastern/Southern Caribbean14Ft. LauderdaleFt. Lauderdale2021: Nov 20Nieuw AmsterdamSouthern/Western Caribbean Holiday16Ft. LauderdaleFt. Lauderdale2022: Dec 30*Nieuw AmsterdamWestern/Eastern Caribbean14Ft. LauderdaleFt. Lauderdale2022: Jan 29Nieuw AmsterdamTropical/Southern Caribbean14Ft. LauderdaleFt. Lauderdale2022: Feb 19Nieuw AmsterdamWestern/Tropical Caribbean14Ft. LauderdaleFt. Lauderdale2022: Mar 12EurodamEastern/Southern Caribbean14Ft. LauderdaleFt. Lauderdale2021: Dec 22*EurodamPanama Canal Sunfarer®/Tropical Caribbean17Ft. LauderdaleFt. Lauderdale2021: Dec 5EurodamTropical/Eastern Caribbean14Ft. LauderdaleFt. Lauderdale2021: Dec 5EurodamSouthern Caribbean14Ft. LauderdaleFt. Lauderdale2021: Dec 5EurodamSouthern Caribbean/Panama Canal Sunfarer®18Ft. LauderdaleFt. Lauderdale2021: Dec 29*                                                                                                                                                                                                                                                                                                                                                                                                                                                                                                                                                |                 |                                           |       |                |                | 2022: Mar 19                       |
| Nieuw AmsterdamRestern/Southern Caribbean14Ft. LauderdaleFt. Lauderdale2021: Nov 20Nieuw AmsterdamSouthern/Western Caribbean Holiday16Ft. LauderdaleFt. Lauderdale2022: Dec 30*Nieuw AmsterdamWestern/Eastern Caribbean14Ft. LauderdaleFt. Lauderdale2022: Jan 29Nieuw AmsterdamTropical/Southern Caribbean14Ft. LauderdaleFt. Lauderdale2022: Feb 19Nieuw AmsterdamWestern/Tropical Caribbean14Ft. LauderdaleFt. Lauderdale2022: Mar 12EurodamEastern/Southern Caribbean14Ft. LauderdaleFt. Lauderdale2021: Dec 22*EurodamPanama Canal Sunfarer®/Tropical Caribbean17Ft. LauderdaleFt. Lauderdale2021: Dec 5EurodamTropical/Eastern Caribbean14Ft. LauderdaleFt. Lauderdale2021: Dec 5EurodamSouthern Caribbean14Ft. LauderdaleFt. Lauderdale2021: Dec 5EurodamSouthern Caribbean14Ft. LauderdaleFt. Lauderdale2021: Dec 5EurodamSouthern Caribbean/Panama Canal Sunfarer®18Ft. LauderdaleFt. Lauderdale2021: Dec 29*                                                                                                                                                                                                                                                                                                                                                                                                                                                                                                                                                                            | Nieuw Amsterdam | Eastern Caribbean                         | 12    | Ft. Lauderdale | Ft. Lauderdale | 2021: Dec 11; Dec 18*              |
| Nieuw AmsterdamSouthern/Western Caribbean Holiday16Ft. LauderdaleFt. Lauderdale2022: Dec 30*Nieuw AmsterdamWestern/Eastern Caribbean14Ft. LauderdaleFt. Lauderdale2022: Jan 29Nieuw AmsterdamTropical/Southern Caribbean14Ft. LauderdaleFt. Lauderdale2022: Feb 19Nieuw AmsterdamWestern/Tropical Caribbean14Ft. LauderdaleFt. Lauderdale2022: Mar 12EurodamEastern/Southern Caribbean14Ft. LauderdaleFt. Lauderdale2021: Dec 22*EurodamPanama Canal Sunfarer®/Tropical Caribbean17Ft. LauderdaleFt. Lauderdale2021: Dec 5EurodamTropical/Eastern Caribbean14Ft. LauderdaleFt. Lauderdale2021: Dec 5EurodamSouthern Caribbean14Ft. LauderdaleFt. Lauderdale2021: Dec 5EurodamSouthern Caribbean/Panama Canal Sunfarer®18Ft. LauderdaleFt. Lauderdale2021: Dec 29*                                                                                                                                                                                                                                                                                                                                                                                                                                                                                                                                                                                                                                                                                                                                 | Nieuw Amsterdam | Eastern/Southern Caribbean Holiday        | 16    | Ft. Lauderdale | Ft. Lauderdale | 2022: Dec 23*                      |
| Nieuw AmsterdamXWestern/Eastern Caribbean14Ft. LauderdaleFt. Lauderdale2022: Jan 29Nieuw AmsterdamTropical/Southern Caribbean14Ft. LauderdaleFt. Lauderdale2022: Feb 19Nieuw AmsterdamXWestern/Tropical Caribbean14Ft. LauderdaleFt. Lauderdale2022: Mar 12EurodamEastern/Southern Caribbean14Ft. LauderdaleFt. Lauderdale2021: Dec 22*EurodamPanama Canal Sunfarer®/Tropical Caribbean17Ft. LauderdaleFt. Lauderdale2021: Dec 5EurodamTropical/Eastern Caribbean14Ft. LauderdaleFt. Lauderdale2021: Dec 5EurodamSouthern Caribbean14Ft. LauderdaleFt. Lauderdale2021: Dec 5EurodamSouthern Caribbean/Panama Canal Sunfarer®18Ft. LauderdaleFt. Lauderdale2021: Dec 29*                                                                                                                                                                                                                                                                                                                                                                                                                                                                                                                                                                                                                                                                                                                                                                                                                           | Nieuw Amsterdam | Eastern/Southern Caribbean                | 14    | Ft. Lauderdale | Ft. Lauderdale | 2021: Nov 20                       |
| Nieuw AmsterdamImage: Tropical/Southern Caribbean14Ft. LauderdaleFt. Lauderdale2022: Feb 19Nieuw AmsterdamImage: Western/Tropical Caribbean14Ft. LauderdaleFt. Lauderdale2022: Mar 12EurodamImage: Eastern/Southern Caribbean14Ft. LauderdaleFt. Lauderdale2021: Dec 22*EurodamImage: Panama Canal Sunfarer®/Tropical Caribbean17Ft. LauderdaleFt. Lauderdale2021: Dec 5EurodamImage: Tropical/Eastern Caribbean14Ft. LauderdaleFt. Lauderdale2021: Dec 5EurodamImage: Tropical/Eastern Caribbean14Ft. LauderdaleFt. Lauderdale2021: Dec 15*EurodamImage: Southern Caribbean/Panama Canal Sunfarer®18Ft. LauderdaleFt. Lauderdale2021: Dec 29*                                                                                                                                                                                                                                                                                                                                                                                                                                                                                                                                                                                                                                                                                                                                                                                                                                                    | Nieuw Amsterdam | Southern/Western Caribbean Holiday        | 16    | Ft. Lauderdale | Ft. Lauderdale | 2022: Dec 30★                      |
| Nieuw AmsterdamXWestern/Tropical Caribbean14Ft. LauderdaleFt. Lauderdale2022: Mar 12EurodamEastern/Southern Caribbean14Ft. LauderdaleFt. Lauderdale2021: Dec 22*EurodamPanama Canal Sunfarer®/Tropical Caribbean17Ft. LauderdaleFt. Lauderdale2021: Dec 5EurodamTropical/Eastern Caribbean14Ft. LauderdaleFt. Lauderdale2021: Dec 5EurodamSouthern Caribbean/Panama Canal Sunfarer®18Ft. LauderdaleFt. Lauderdale2021: Dec 15*EurodamSouthern Caribbean/Panama Canal Sunfarer®18Ft. LauderdaleFt. Lauderdale2021: Dec 29*                                                                                                                                                                                                                                                                                                                                                                                                                                                                                                                                                                                                                                                                                                                                                                                                                                                                                                                                                                         | Nieuw Amsterdam | Western/Eastern Caribbean                 | 14    | Ft. Lauderdale | Ft. Lauderdale | 2022: Jan 29                       |
| EurodamKEastern/Southern Caribbean14Ft. LauderdaleFt. Lauderdale2021: Dec 22*EurodamKPanama Canal Sunfarer®/Tropical Caribbean17Ft. LauderdaleFt. Lauderdale2021: Dec 5EurodamKTropical/Eastern Caribbean14Ft. LauderdaleFt. Lauderdale2021: Dec 5EurodamKSouthern Caribbean/Panama Canal Sunfarer®18Ft. LauderdaleFt. Lauderdale2021: Dec 29*                                                                                                                                                                                                                                                                                                                                                                                                                                                                                                                                                                                                                                                                                                                                                                                                                                                                                                                                                                                                                                                                                                                                                    | Nieuw Amsterdam | Tropical/Southern Caribbean               | 14    | Ft. Lauderdale | Ft. Lauderdale | 2022: Feb 19                       |
| EurodamRenama Canal Sunfarer®/Tropical Caribbean17Ft. LauderdaleFt. Lauderdale2021: Dec 5EurodamRenama Canal/Eastern Caribbean14Ft. LauderdaleFt. Lauderdale2021: Dec 15*EurodamSouthern Caribbean/Panama Canal Sunfarer®18Ft. LauderdaleFt. Lauderdale2021: Dec 29*                                                                                                                                                                                                                                                                                                                                                                                                                                                                                                                                                                                                                                                                                                                                                                                                                                                                                                                                                                                                                                                                                                                                                                                                                              | Nieuw Amsterdam | Western/Tropical Caribbean                | 14    | Ft. Lauderdale | Ft. Lauderdale | 2022: Mar 12                       |
| EurodamImage: Tropical/Eastern Caribbean14Ft. LauderdaleFt. Lauderdale2021: Dec 15*EurodamImage: Southern Caribbean/Panama Canal Sunfarer®18Ft. LauderdaleFt. Lauderdale2021: Dec 29*                                                                                                                                                                                                                                                                                                                                                                                                                                                                                                                                                                                                                                                                                                                                                                                                                                                                                                                                                                                                                                                                                                                                                                                                                                                                                                             | Eurodam         | Eastern/Southern Caribbean                | 14    | Ft. Lauderdale | Ft. Lauderdale | 2021: Dec 22★                      |
| EurodamImage: Tropical/Eastern Caribbean14Ft. LauderdaleFt. Lauderdale2021: Dec 15*EurodamImage: Southern Caribbean/Panama Canal Sunfarer®18Ft. LauderdaleFt. Lauderdale2021: Dec 29*                                                                                                                                                                                                                                                                                                                                                                                                                                                                                                                                                                                                                                                                                                                                                                                                                                                                                                                                                                                                                                                                                                                                                                                                                                                                                                             | Eurodam         | Panama Canal Sunfarer®/Tropical Caribbear | n 17  | Ft. Lauderdale | Ft. Lauderdale | 2021: Dec 5                        |
| Eurodαm 🖉 Southern Caribbean/Panama Canal Sunfarer® 18 Ft. Lauderdale Ft. Lauderdale 2021: Dec 29★                                                                                                                                                                                                                                                                                                                                                                                                                                                                                                                                                                                                                                                                                                                                                                                                                                                                                                                                                                                                                                                                                                                                                                                                                                                                                                                                                                                                | Eurodam         |                                           |       | Ft. Lauderdale | Ft. Lauderdale | 2021: Dec 15 <b>*</b>              |
| Volendαm 🖉 Western/Southern Caribbean Seafarer® 20 Ft. Lauderdale Ft. Lauderdale 2021: Dec 15★                                                                                                                                                                                                                                                                                                                                                                                                                                                                                                                                                                                                                                                                                                                                                                                                                                                                                                                                                                                                                                                                                                                                                                                                                                                                                                                                                                                                    | Eurodam         | Southern Caribbean/Panama Canal Sunfarer  | ·® 18 | Ft. Lauderdale | Ft. Lauderdale |                                    |
|                                                                                                                                                                                                                                                                                                                                                                                                                                                                                                                                                                                                                                                                                                                                                                                                                                                                                                                                                                                                                                                                                                                                                                                                                                                                                                                                                                                                                                                                                                   | Volendam        | Western/Southern Caribbean Seafarer®      | 20    | Ft. Lauderdale | Ft. Lauderdale | 2021: Dec 15★                      |