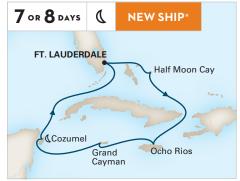

### 2021–2022 CARIBBEAN CRUISES

| SHIP            | CRUISE                     | DAYS | <b>CRUISE FROM</b> | <b>CRUISE TO</b> | DEPARTURES                   |
|-----------------|----------------------------|------|--------------------|------------------|------------------------------|
| Rotterdam       | Bahamas                    | 3    | Ft. Lauderdale     | Ft. Lauderdale   | 2021: Nov 7                  |
| Eurodam         | Bahamas                    | 3    | Ft. Lauderdale     | Ft. Lauderdale   | 2021: Oct 31                 |
| Rotterdam       | Bahamas & Key West         | 4    | Ft. Lauderdale     | Ft. Lauderdale   | 2021: Nov 3                  |
| Nieuw Amsterdam | Bahamas & Key West         | 5    | Ft. Lauderdale     | Ft. Lauderdale   | 2021: Dec 18                 |
| Rotterdam       | Tropical Caribbean         | 6    | Ft. Lauderdale     | Ft. Lauderdale   | 2022: Jan 23                 |
| Nieuw Statendam | Western Caribbean          | 7    | Ft. Lauderdale     | Ft. Lauderdale   | 2021: Nov 21; Dec 26*        |
| Rotterdam       | Western Caribbean          | 7    | Ft. Lauderdale     | Ft. Lauderdale   | 2022: Jan 9; Mar 6, 27       |
| Nieuw Amsterdam | Western Caribbean          | 7    | Ft. Lauderdale     | Ft. Lauderdale   | 2021: Oct 23; Nov 6          |
|                 |                            |      |                    |                  | 2022: Jan 8, 29; Mar 12      |
| Eurodam         | Tropical Caribbean         | 7    | Ft. Lauderdale     | Ft. Lauderdale   | 2021: Dec 15                 |
| Nieuw Amsterdam | Tropical Caribbean         | 7    | Ft. Lauderdale     | Ft. Lauderdale   | 2021: Dec 4                  |
|                 |                            |      |                    |                  | 2022: Feb 19; Mar 19         |
| Nieuw Statendam | Tropical Caribbean         | 7    | Ft. Lauderdale     | Ft. Lauderdale   | 2021: Dec 5                  |
| Rotterdam       | Tropical Caribbean         | 7    | Ft. Lauderdale     | Ft. Lauderdale   | 2022: Feb 13; Mar 13; Apr 10 |
| Eurodam         | Eastern Caribbean Holiday  | 7    | Ft. Lauderdale     | Ft. Lauderdale   | 2021: Dec 22*                |
| Nieuw Amsterdam | Eastern Caribbean          | 7    | Ft. Lauderdale     | Ft. Lauderdale   | 2021: Nov 20; Dec 11, 23*    |
|                 |                            |      |                    |                  | 2022: Feb 5; Mar 26          |
| Nieuw Statendam | Eastern Caribbean          | 7    | Ft. Lauderdale     | Ft. Lauderdale   | 2021: Nov 28; Dec 19★        |
| Rotterdam       | Eastern Caribbean          | 7    | Ft. Lauderdale     | Ft. Lauderdale   | 2022: Jan 2; Feb 27; Apr 3   |
| Eurodam         | Southern Caribbean Holiday | 7    | Ft. Lauderdale     | Ft. Lauderdale   | 2021: Dec 29★                |

### 2021-2022 CARIBBEAN CRUISES (CONTINUED)

| SHIP            | CRUISE                                   | DAYS | CRUISE FROM    | <b>CRUISE TO</b> | DEPARTURES                             |
|-----------------|------------------------------------------|------|----------------|------------------|----------------------------------------|
| Nieuw Amsterdam | Southern Caribbean                       | 7    | Ft. Lauderdale | Ft. Lauderdale   | 2021: Nov 27                           |
|                 |                                          |      |                |                  | 2022: Feb 26                           |
| Nieuw Statendam | Southern Caribbean                       | 7    | Ft. Lauderdale | Ft. Lauderdale   | 2021: Dec 12                           |
| Rotterdam       | Southern Caribbean                       | 7    | Ft. Lauderdale | Ft. Lauderdale   | 2022: Jan 16; Feb 20; Mar 20           |
| Rotterdam       | Western Caribbean                        | 8    | Ft. Lauderdale | Ft. Lauderdale   | 2022: Feb 5                            |
| Volendam        | Western Caribbean                        | 8    | Ft. Lauderdale | Ft. Lauderdale   | 2021: Dec 15                           |
| Nieuw Amsterdam | Southern Caribbean Holiday               | 9    | Ft. Lauderdale | Ft. Lauderdale   | 2021: Dec 30★                          |
| Nieuw Statendam | Southern Caribbean Seafarer®             | 10   | Ft. Lauderdale | Ft. Lauderdale   | 2022: Jan 2, 23; Feb 13; Mar 6, 27     |
| Rotterdam       | Southern Caribbean Seafarer®             | 10   | Ft. Lauderdale | Ft. Lauderdale   | 2021: Nov 21; Dec 12                   |
| Eurodam         | Southern Caribbean Panama Canal Sunfarer | ® 10 | Ft. Lauderdale | Ft. Lauderdale   | 2021: Nov 14; Dec 5                    |
|                 |                                          |      |                |                  | 2022: Jan 16; Feb 6, 27; Mar 20        |
| Eurodam         | Southern Caribbean Panama Canal Sunfarer | ® 11 | Ft. Lauderdale | Ft. Lauderdale   | 2021: Nov 3, 24                        |
|                 |                                          |      |                |                  | 2022: Jan 5, 26; Feb 16; Mar 9, 30     |
| Nieuw Statendam | Southern Caribbean Wayfarer®             | 11   | Ft. Lauderdale | Ft. Lauderdale   | 2022: Jan 12; Feb 2, 23; Mar 16; Apr 6 |
| Rotterdam       | Southern Caribbean Wayfarer®             | 11   | Ft. Lauderdale | Ft. Lauderdale   | 2021: Nov 10; Dec 1, 22*               |
| Volendam        | Southern Caribbean Holiday               | 12   | Ft. Lauderdale | Ft. Lauderdale   | 2021: Dec 23*                          |
| Volendam        | Southern Caribbean                       | 14   | Ft. Lauderdale | Ft. Lauderdale   | 2021: Nov 25                           |
|                 |                                          |      |                |                  | 2022: Mar 19; Apr 2                    |
| Zaandam         | Southern Caribbean Holiday               | 14   | Ft. Lauderdale | Ft. Lauderdale   | 2021: Dec 20*                          |