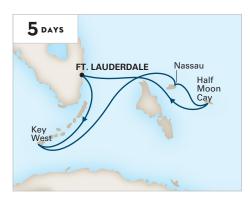

### 2021–2022 CARIBBEAN CRUISES

| SHIP            | CRUISE                     | DAYS | <b>CRUISE FROM</b> | <b>CRUISE TO</b> | DEPARTURES                   |
|-----------------|----------------------------|------|--------------------|------------------|------------------------------|
| Rotterdam       | Bahamas                    | 3    | Ft. Lauderdale     | Ft. Lauderdale   | 2021: Nov 7                  |
| Eurodam         | Bahamas                    | 3    | Ft. Lauderdale     | Ft. Lauderdale   | 2021: Oct 31                 |
| Rotterdam       | Bahamas & Key West         | 4    | Ft. Lauderdale     | Ft. Lauderdale   | 2021: Nov 3                  |
| Nieuw Amsterdam | Bahamas & Key West         | 5    | Ft. Lauderdale     | Ft. Lauderdale   | 2021: Dec 18                 |
| Rotterdam       | Tropical Caribbean         | 6    | Ft. Lauderdale     | Ft. Lauderdale   | 2022: Jan 23                 |
| Nieuw Statendam | Western Caribbean          | 7    | Ft. Lauderdale     | Ft. Lauderdale   | 2021: Nov 21; Dec 26*        |
| Rotterdam       | Western Caribbean          | 7    | Ft. Lauderdale     | Ft. Lauderdale   | 2022: Jan 9; Mar 6, 27       |
| Nieuw Amsterdam | Western Caribbean          | 7    | Ft. Lauderdale     | Ft. Lauderdale   | 2021: Oct 23; Nov 6          |
|                 |                            |      |                    |                  | 2022: Jan 8, 29; Mar 12      |
| Eurodam         | Tropical Caribbean         | 7    | Ft. Lauderdale     | Ft. Lauderdale   | 2021: Dec 15                 |
| Nieuw Amsterdam | Tropical Caribbean         | 7    | Ft. Lauderdale     | Ft. Lauderdale   | 2021: Dec 4                  |
|                 |                            |      |                    |                  | 2022: Feb 19; Mar 19         |
| Nieuw Statendam | Tropical Caribbean         | 7    | Ft. Lauderdale     | Ft. Lauderdale   | 2021: Dec 5                  |
| Rotterdam       | Tropical Caribbean         | 7    | Ft. Lauderdale     | Ft. Lauderdale   | 2022: Feb 13; Mar 13; Apr 10 |
| Eurodam         | Eastern Caribbean Holiday  | 7    | Ft. Lauderdale     | Ft. Lauderdale   | 2021: Dec 22*                |
| Nieuw Amsterdam | Eastern Caribbean          | 7    | Ft. Lauderdale     | Ft. Lauderdale   | 2021: Nov 20; Dec 11, 23*    |
|                 |                            |      |                    |                  | 2022: Feb 5; Mar 26          |
| Nieuw Statendam | Eastern Caribbean          | 7    | Ft. Lauderdale     | Ft. Lauderdale   | 2021: Nov 28; Dec 19★        |
| Rotterdam       | Eastern Caribbean          | 7    | Ft. Lauderdale     | Ft. Lauderdale   | 2022: Jan 2; Feb 27; Apr 3   |
| Eurodam         | Southern Caribbean Holiday | 7    | Ft. Lauderdale     | Ft. Lauderdale   | 2021: Dec 29★                |