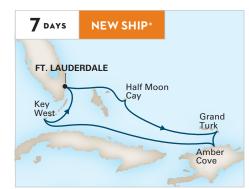

### 2021–2022 CARIBBEAN CRUISES

| SHIP            | CRUISE                     | DAYS | <b>CRUISE FROM</b> | <b>CRUISE TO</b> | DEPARTURES                   |
|-----------------|----------------------------|------|--------------------|------------------|------------------------------|
| Rotterdam       | Bahamas                    | 3    | Ft. Lauderdale     | Ft. Lauderdale   | 2021: Nov 7                  |
| Eurodam         | Bahamas                    | 3    | Ft. Lauderdale     | Ft. Lauderdale   | 2021: Oct 31                 |
| Rotterdam       | Bahamas & Key West         | 4    | Ft. Lauderdale     | Ft. Lauderdale   | 2021: Nov 3                  |
| Nieuw Amsterdam | Bahamas & Key West         | 5    | Ft. Lauderdale     | Ft. Lauderdale   | 2021: Dec 18                 |
| Rotterdam       | Tropical Caribbean         | 6    | Ft. Lauderdale     | Ft. Lauderdale   | 2022: Jan 23                 |
| Nieuw Statendam | Western Caribbean          | 7    | Ft. Lauderdale     | Ft. Lauderdale   | 2021: Nov 21; Dec 26*        |
| Rotterdam       | Western Caribbean          | 7    | Ft. Lauderdale     | Ft. Lauderdale   | 2022: Jan 9; Mar 6, 27       |
| Nieuw Amsterdam | Western Caribbean          | 7    | Ft. Lauderdale     | Ft. Lauderdale   | 2021: Oct 23; Nov 6          |
|                 |                            |      |                    |                  | 2022: Jan 8, 29; Mar 12      |
| Eurodam         | Tropical Caribbean         | 7    | Ft. Lauderdale     | Ft. Lauderdale   | 2021: Dec 15                 |
| Nieuw Amsterdam | Tropical Caribbean         | 7    | Ft. Lauderdale     | Ft. Lauderdale   | 2021: Dec 4                  |
|                 |                            |      |                    |                  | 2022: Feb 19; Mar 19         |
| Nieuw Statendam | Tropical Caribbean         | 7    | Ft. Lauderdale     | Ft. Lauderdale   | 2021: Dec 5                  |
| Rotterdam       | Tropical Caribbean         | 7    | Ft. Lauderdale     | Ft. Lauderdale   | 2022: Feb 13; Mar 13; Apr 10 |
| Eurodam         | Eastern Caribbean Holiday  | 7    | Ft. Lauderdale     | Ft. Lauderdale   | 2021: Dec 22*                |
| Nieuw Amsterdam | Eastern Caribbean          | 7    | Ft. Lauderdale     | Ft. Lauderdale   | 2021: Nov 20; Dec 11, 23*    |
|                 |                            |      |                    |                  | 2022: Feb 5; Mar 26          |
| Nieuw Statendam | Eastern Caribbean          | 7    | Ft. Lauderdale     | Ft. Lauderdale   | 2021: Nov 28; Dec 19★        |
| Rotterdam       | Eastern Caribbean          | 7    | Ft. Lauderdale     | Ft. Lauderdale   | 2022: Jan 2; Feb 27; Apr 3   |
| Eurodam         | Southern Caribbean Holiday | 7    | Ft. Lauderdale     | Ft. Lauderdale   | 2021: Dec 29★                |