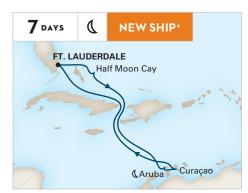

### 2021–2022 CARIBBEAN CRUISES

| SHIP            | CRUISE                     | DAYS | <b>CRUISE FROM</b> | <b>CRUISE TO</b> | DEPARTURES                   |
|-----------------|----------------------------|------|--------------------|------------------|------------------------------|
| Rotterdam       | Bahamas                    | 3    | Ft. Lauderdale     | Ft. Lauderdale   | 2021: Nov 7                  |
| Eurodam         | Bahamas                    | 3    | Ft. Lauderdale     | Ft. Lauderdale   | 2021: Oct 31                 |
| Rotterdam       | Bahamas & Key West         | 4    | Ft. Lauderdale     | Ft. Lauderdale   | 2021: Nov 3                  |
| Nieuw Amsterdam | Bahamas & Key West         | 5    | Ft. Lauderdale     | Ft. Lauderdale   | 2021: Dec 18                 |
| Rotterdam       | Tropical Caribbean         | 6    | Ft. Lauderdale     | Ft. Lauderdale   | 2022: Jan 23                 |
| Nieuw Statendam | Western Caribbean          | 7    | Ft. Lauderdale     | Ft. Lauderdale   | 2021: Nov 21; Dec 26*        |
| Rotterdam       | Western Caribbean          | 7    | Ft. Lauderdale     | Ft. Lauderdale   | 2022: Jan 9; Mar 6, 27       |
| Nieuw Amsterdam | Western Caribbean          | 7    | Ft. Lauderdale     | Ft. Lauderdale   | 2021: Oct 23; Nov 6          |
|                 |                            |      |                    |                  | 2022: Jan 8, 29; Mar 12      |
| Eurodam         | Tropical Caribbean         | 7    | Ft. Lauderdale     | Ft. Lauderdale   | 2021: Dec 15                 |
| Nieuw Amsterdam | Tropical Caribbean         | 7    | Ft. Lauderdale     | Ft. Lauderdale   | 2021: Dec 4                  |
|                 |                            |      |                    |                  | 2022: Feb 19; Mar 19         |
| Nieuw Statendam | Tropical Caribbean         | 7    | Ft. Lauderdale     | Ft. Lauderdale   | 2021: Dec 5                  |
| Rotterdam       | Tropical Caribbean         | 7    | Ft. Lauderdale     | Ft. Lauderdale   | 2022: Feb 13; Mar 13; Apr 10 |
| Eurodam         | Eastern Caribbean Holiday  | 7    | Ft. Lauderdale     | Ft. Lauderdale   | 2021: Dec 22*                |
| Nieuw Amsterdam | Eastern Caribbean          | 7    | Ft. Lauderdale     | Ft. Lauderdale   | 2021: Nov 20; Dec 11, 23*    |
|                 |                            |      |                    |                  | 2022: Feb 5; Mar 26          |
| Nieuw Statendam | Eastern Caribbean          | 7    | Ft. Lauderdale     | Ft. Lauderdale   | 2021: Nov 28; Dec 19★        |
| Rotterdam       | Eastern Caribbean          | 7    | Ft. Lauderdale     | Ft. Lauderdale   | 2022: Jan 2; Feb 27; Apr 3   |
| Eurodam         | Southern Caribbean Holiday | 7    | Ft. Lauderdale     | Ft. Lauderdale   | 2021: Dec 29★                |