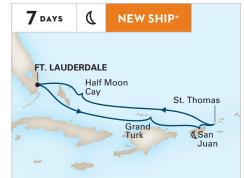

### 2021–2022 CARIBBEAN CRUISES

| SHIP            | CRUISE                     | DAYS | <b>CRUISE FROM</b> | <b>CRUISE TO</b> | DEPARTURES                   |
|-----------------|----------------------------|------|--------------------|------------------|------------------------------|
| Rotterdam       | Bahamas                    | 3    | Ft. Lauderdale     | Ft. Lauderdale   | 2021: Nov 7                  |
| Eurodam         | Bahamas                    | 3    | Ft. Lauderdale     | Ft. Lauderdale   | 2021: Oct 31                 |
| Rotterdam       | Bahamas & Key West         | 4    | Ft. Lauderdale     | Ft. Lauderdale   | 2021: Nov 3                  |
| Nieuw Amsterdam | Bahamas & Key West         | 5    | Ft. Lauderdale     | Ft. Lauderdale   | 2021: Dec 18                 |
| Rotterdam       | Tropical Caribbean         | 6    | Ft. Lauderdale     | Ft. Lauderdale   | 2022: Jan 23                 |
| Nieuw Statendam | Western Caribbean          | 7    | Ft. Lauderdale     | Ft. Lauderdale   | 2021: Nov 21; Dec 26*        |
| Rotterdam       | Western Caribbean          | 7    | Ft. Lauderdale     | Ft. Lauderdale   | 2022: Jan 9; Mar 6, 27       |
| Nieuw Amsterdam | Western Caribbean          | 7    | Ft. Lauderdale     | Ft. Lauderdale   | 2021: Oct 23; Nov 6          |
|                 |                            |      |                    |                  | 2022: Jan 8, 29; Mar 12      |
| Eurodam         | Tropical Caribbean         | 7    | Ft. Lauderdale     | Ft. Lauderdale   | 2021: Dec 15                 |
| Nieuw Amsterdam | Tropical Caribbean         | 7    | Ft. Lauderdale     | Ft. Lauderdale   | 2021: Dec 4                  |
|                 |                            |      |                    |                  | 2022: Feb 19; Mar 19         |
| Nieuw Statendam | Tropical Caribbean         | 7    | Ft. Lauderdale     | Ft. Lauderdale   | 2021: Dec 5                  |
| Rotterdam       | Tropical Caribbean         | 7    | Ft. Lauderdale     | Ft. Lauderdale   | 2022: Feb 13; Mar 13; Apr 10 |
| Eurodam         | Eastern Caribbean Holiday  | 7    | Ft. Lauderdale     | Ft. Lauderdale   | 2021: Dec 22*                |
| Nieuw Amsterdam | Eastern Caribbean          | 7    | Ft. Lauderdale     | Ft. Lauderdale   | 2021: Nov 20; Dec 11, 23*    |
|                 |                            |      |                    |                  | 2022: Feb 5; Mar 26          |
| Nieuw Statendam | Eastern Caribbean          | 7    | Ft. Lauderdale     | Ft. Lauderdale   | 2021: Nov 28; Dec 19★        |
| Rotterdam       | Eastern Caribbean          | 7    | Ft. Lauderdale     | Ft. Lauderdale   | 2022: Jan 2; Feb 27; Apr 3   |
| Eurodam         | Southern Caribbean Holiday | 7    | Ft. Lauderdale     | Ft. Lauderdale   | 2021: Dec 29★                |