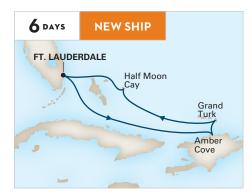

### 2021–2022 CARIBBEAN CRUISES

| SHIP            | CRUISE                     | DAYS | <b>CRUISE FROM</b> | <b>CRUISE TO</b> | DEPARTURES                   |
|-----------------|----------------------------|------|--------------------|------------------|------------------------------|
| Rotterdam       | Bahamas                    | 3    | Ft. Lauderdale     | Ft. Lauderdale   | 2021: Nov 7                  |
| Eurodam         | Bahamas                    | 3    | Ft. Lauderdale     | Ft. Lauderdale   | 2021: Oct 31                 |
| Rotterdam       | Bahamas & Key West         | 4    | Ft. Lauderdale     | Ft. Lauderdale   | 2021: Nov 3                  |
| Nieuw Amsterdam | Bahamas & Key West         | 5    | Ft. Lauderdale     | Ft. Lauderdale   | 2021: Dec 18                 |
| Rotterdam       | Tropical Caribbean         | 6    | Ft. Lauderdale     | Ft. Lauderdale   | 2022: Jan 23                 |
| Nieuw Statendam | Western Caribbean          | 7    | Ft. Lauderdale     | Ft. Lauderdale   | 2021: Nov 21; Dec 26*        |
| Rotterdam       | Western Caribbean          | 7    | Ft. Lauderdale     | Ft. Lauderdale   | 2022: Jan 9; Mar 6, 27       |
| Nieuw Amsterdam | Western Caribbean          | 7    | Ft. Lauderdale     | Ft. Lauderdale   | 2021: Oct 23; Nov 6          |
|                 |                            |      |                    |                  | 2022: Jan 8, 29; Mar 12      |
| Eurodam         | Tropical Caribbean         | 7    | Ft. Lauderdale     | Ft. Lauderdale   | 2021: Dec 15                 |
| Nieuw Amsterdam | Tropical Caribbean         | 7    | Ft. Lauderdale     | Ft. Lauderdale   | 2021: Dec 4                  |
|                 |                            |      |                    |                  | 2022: Feb 19; Mar 19         |
| Nieuw Statendam | Tropical Caribbean         | 7    | Ft. Lauderdale     | Ft. Lauderdale   | 2021: Dec 5                  |
| Rotterdam       | Tropical Caribbean         | 7    | Ft. Lauderdale     | Ft. Lauderdale   | 2022: Feb 13; Mar 13; Apr 10 |
| Eurodam         | Eastern Caribbean Holiday  | 7    | Ft. Lauderdale     | Ft. Lauderdale   | 2021: Dec 22*                |
| Nieuw Amsterdam | Eastern Caribbean          | 7    | Ft. Lauderdale     | Ft. Lauderdale   | 2021: Nov 20; Dec 11, 23*    |
|                 |                            |      |                    |                  | 2022: Feb 5; Mar 26          |
| Nieuw Statendam | Eastern Caribbean          | 7    | Ft. Lauderdale     | Ft. Lauderdale   | 2021: Nov 28; Dec 19★        |
| Rotterdam       | Eastern Caribbean          | 7    | Ft. Lauderdale     | Ft. Lauderdale   | 2022: Jan 2; Feb 27; Apr 3   |
| Eurodam         | Southern Caribbean Holiday | 7    | Ft. Lauderdale     | Ft. Lauderdale   | 2021: Dec 29★                |