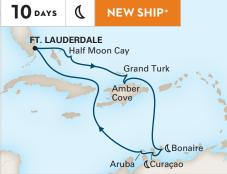

### 2021-2022 CARIBBEAN CRUISES (CONTINUED)

| SHIP            | CRUISE                                   | DAYS | CRUISE FROM    | <b>CRUISE TO</b> | DEPARTURES                             |
|-----------------|------------------------------------------|------|----------------|------------------|----------------------------------------|
| Nieuw Amsterdam | Southern Caribbean                       | 7    | Ft. Lauderdale | Ft. Lauderdale   | 2021: Nov 27                           |
|                 |                                          |      |                |                  | 2022: Feb 26                           |
| Nieuw Statendam | Southern Caribbean                       | 7    | Ft. Lauderdale | Ft. Lauderdale   | 2021: Dec 12                           |
| Rotterdam       | Southern Caribbean                       | 7    | Ft. Lauderdale | Ft. Lauderdale   | 2022: Jan 16; Feb 20; Mar 20           |
| Rotterdam       | Western Caribbean                        | 8    | Ft. Lauderdale | Ft. Lauderdale   | 2022: Feb 5                            |
| Volendam        | Western Caribbean                        | 8    | Ft. Lauderdale | Ft. Lauderdale   | 2021: Dec 15                           |
| Nieuw Amsterdam | Southern Caribbean Holiday               | 9    | Ft. Lauderdale | Ft. Lauderdale   | 2021: Dec 30★                          |
| Nieuw Statendam | Southern Caribbean Seafarer®             | 10   | Ft. Lauderdale | Ft. Lauderdale   | 2022: Jan 2, 23; Feb 13; Mar 6, 27     |
| Rotterdam       | Southern Caribbean Seafarer®             | 10   | Ft. Lauderdale | Ft. Lauderdale   | 2021: Nov 21; Dec 12                   |
| Eurodam         | Southern Caribbean Panama Canal Sunfarer | ® 10 | Ft. Lauderdale | Ft. Lauderdale   | 2021: Nov 14; Dec 5                    |
|                 |                                          |      |                |                  | 2022: Jan 16; Feb 6, 27; Mar 20        |
| Eurodam         | Southern Caribbean Panama Canal Sunfarer | ® 11 | Ft. Lauderdale | Ft. Lauderdale   | 2021: Nov 3, 24                        |
|                 |                                          |      |                |                  | 2022: Jan 5, 26; Feb 16; Mar 9, 30     |
| Nieuw Statendam | Southern Caribbean Wayfarer®             | 11   | Ft. Lauderdale | Ft. Lauderdale   | 2022: Jan 12; Feb 2, 23; Mar 16; Apr 6 |
| Rotterdam       | Southern Caribbean Wayfarer®             | 11   | Ft. Lauderdale | Ft. Lauderdale   | 2021: Nov 10; Dec 1, 22*               |
| Volendam        | Southern Caribbean Holiday               | 12   | Ft. Lauderdale | Ft. Lauderdale   | 2021: Dec 23*                          |
| Volendam        | Southern Caribbean                       | 14   | Ft. Lauderdale | Ft. Lauderdale   | 2021: Nov 25                           |
|                 |                                          |      |                |                  | 2022: Mar 19; Apr 2                    |
| Zaandam         | Southern Caribbean Holiday               | 14   | Ft. Lauderdale | Ft. Lauderdale   | 2021: Dec 20*                          |