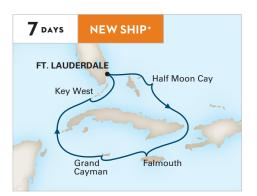

### 2021–2022 CARIBBEAN CRUISES

| SHIP            | CRUISE                     | DAYS | <b>CRUISE FROM</b> | <b>CRUISE TO</b> | DEPARTURES                   |
|-----------------|----------------------------|------|--------------------|------------------|------------------------------|
| Rotterdam       | Bahamas                    | 3    | Ft. Lauderdale     | Ft. Lauderdale   | 2021: Nov 7                  |
| Eurodam         | Bahamas                    | 3    | Ft. Lauderdale     | Ft. Lauderdale   | 2021: Oct 31                 |
| Rotterdam       | Bahamas & Key West         | 4    | Ft. Lauderdale     | Ft. Lauderdale   | 2021: Nov 3                  |
| Nieuw Amsterdam | Bahamas & Key West         | 5    | Ft. Lauderdale     | Ft. Lauderdale   | 2021: Dec 18                 |
| Rotterdam       | Tropical Caribbean         | 6    | Ft. Lauderdale     | Ft. Lauderdale   | 2022: Jan 23                 |
| Nieuw Statendam | Western Caribbean          | 7    | Ft. Lauderdale     | Ft. Lauderdale   | 2021: Nov 21; Dec 26*        |
| Rotterdam       | Western Caribbean          | 7    | Ft. Lauderdale     | Ft. Lauderdale   | 2022: Jan 9; Mar 6, 27       |
| Nieuw Amsterdam | Western Caribbean          | 7    | Ft. Lauderdale     | Ft. Lauderdale   | 2021: Oct 23; Nov 6          |
|                 |                            |      |                    |                  | 2022: Jan 8, 29; Mar 12      |
| Eurodam         | Tropical Caribbean         | 7    | Ft. Lauderdale     | Ft. Lauderdale   | 2021: Dec 15                 |
| Nieuw Amsterdam | Tropical Caribbean         | 7    | Ft. Lauderdale     | Ft. Lauderdale   | 2021: Dec 4                  |
|                 |                            |      |                    |                  | 2022: Feb 19; Mar 19         |
| Nieuw Statendam | Tropical Caribbean         | 7    | Ft. Lauderdale     | Ft. Lauderdale   | 2021: Dec 5                  |
| Rotterdam       | Tropical Caribbean         | 7    | Ft. Lauderdale     | Ft. Lauderdale   | 2022: Feb 13; Mar 13; Apr 10 |
| Eurodam         | Eastern Caribbean Holiday  | 7    | Ft. Lauderdale     | Ft. Lauderdale   | 2021: Dec 22*                |
| Nieuw Amsterdam | Eastern Caribbean          | 7    | Ft. Lauderdale     | Ft. Lauderdale   | 2021: Nov 20; Dec 11, 23*    |
|                 |                            |      |                    |                  | 2022: Feb 5; Mar 26          |
| Nieuw Statendam | Eastern Caribbean          | 7    | Ft. Lauderdale     | Ft. Lauderdale   | 2021: Nov 28; Dec 19★        |
| Rotterdam       | Eastern Caribbean          | 7    | Ft. Lauderdale     | Ft. Lauderdale   | 2022: Jan 2; Feb 27; Apr 3   |
| Eurodam         | Southern Caribbean Holiday | 7    | Ft. Lauderdale     | Ft. Lauderdale   | 2021: Dec 29★                |