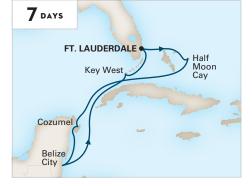

### 2021–2022 CARIBBEAN CRUISES

| SHIP            | CRUISE                     | DAYS | <b>CRUISE FROM</b> | <b>CRUISE TO</b> | DEPARTURES                   |
|-----------------|----------------------------|------|--------------------|------------------|------------------------------|
| Rotterdam       | Bahamas                    | 3    | Ft. Lauderdale     | Ft. Lauderdale   | 2021: Nov 7                  |
| Eurodam         | Bahamas                    | 3    | Ft. Lauderdale     | Ft. Lauderdale   | 2021: Oct 31                 |
| Rotterdam       | Bahamas & Key West         | 4    | Ft. Lauderdale     | Ft. Lauderdale   | 2021: Nov 3                  |
| Nieuw Amsterdam | Bahamas & Key West         | 5    | Ft. Lauderdale     | Ft. Lauderdale   | 2021: Dec 18                 |
| Rotterdam       | Tropical Caribbean         | 6    | Ft. Lauderdale     | Ft. Lauderdale   | 2022: Jan 23                 |
| Nieuw Statendam | Western Caribbean          | 7    | Ft. Lauderdale     | Ft. Lauderdale   | 2021: Nov 21; Dec 26*        |
| Rotterdam       | Western Caribbean          | 7    | Ft. Lauderdale     | Ft. Lauderdale   | 2022: Jan 9; Mar 6, 27       |
| Nieuw Amsterdam | Western Caribbean          | 7    | Ft. Lauderdale     | Ft. Lauderdale   | 2021: Oct 23; Nov 6          |
|                 |                            |      |                    |                  | 2022: Jan 8, 29; Mar 12      |
| Eurodam         | Tropical Caribbean         | 7    | Ft. Lauderdale     | Ft. Lauderdale   | 2021: Dec 15                 |
| Nieuw Amsterdam | Tropical Caribbean         | 7    | Ft. Lauderdale     | Ft. Lauderdale   | 2021: Dec 4                  |
|                 |                            |      |                    |                  | 2022: Feb 19; Mar 19         |
| Nieuw Statendam | Tropical Caribbean         | 7    | Ft. Lauderdale     | Ft. Lauderdale   | 2021: Dec 5                  |
| Rotterdam       | Tropical Caribbean         | 7    | Ft. Lauderdale     | Ft. Lauderdale   | 2022: Feb 13; Mar 13; Apr 10 |
| Eurodam         | Eastern Caribbean Holiday  | 7    | Ft. Lauderdale     | Ft. Lauderdale   | 2021: Dec 22*                |
| Nieuw Amsterdam | Eastern Caribbean          | 7    | Ft. Lauderdale     | Ft. Lauderdale   | 2021: Nov 20; Dec 11, 23*    |
|                 |                            |      |                    |                  | 2022: Feb 5; Mar 26          |
| Nieuw Statendam | Eastern Caribbean          | 7    | Ft. Lauderdale     | Ft. Lauderdale   | 2021: Nov 28; Dec 19★        |
| Rotterdam       | Eastern Caribbean          | 7    | Ft. Lauderdale     | Ft. Lauderdale   | 2022: Jan 2; Feb 27; Apr 3   |
| Eurodam         | Southern Caribbean Holiday | 7    | Ft. Lauderdale     | Ft. Lauderdale   | 2021: Dec 29★                |