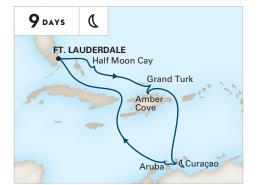

### 2021–2022 CARIBBEAN CRUISES

| SHIP            | CRUISE                     | DAYS | <b>CRUISE FROM</b> | <b>CRUISE TO</b> | DEPARTURES                   |
|-----------------|----------------------------|------|--------------------|------------------|------------------------------|
| Rotterdam       | Bahamas                    | 3    | Ft. Lauderdale     | Ft. Lauderdale   | 2021: Nov 7                  |
| Eurodam         | Bahamas                    | 3    | Ft. Lauderdale     | Ft. Lauderdale   | 2021: Oct 31                 |
| Rotterdam       | Bahamas & Key West         | 4    | Ft. Lauderdale     | Ft. Lauderdale   | 2021: Nov 3                  |
| Nieuw Amsterdam | Bahamas & Key West         | 5    | Ft. Lauderdale     | Ft. Lauderdale   | 2021: Dec 18                 |
| Rotterdam       | Tropical Caribbean         | 6    | Ft. Lauderdale     | Ft. Lauderdale   | 2022: Jan 23                 |
| Nieuw Statendam | Western Caribbean          | 7    | Ft. Lauderdale     | Ft. Lauderdale   | 2021: Nov 21; Dec 26*        |
| Rotterdam       | Western Caribbean          | 7    | Ft. Lauderdale     | Ft. Lauderdale   | 2022: Jan 9; Mar 6, 27       |
| Nieuw Amsterdam | Western Caribbean          | 7    | Ft. Lauderdale     | Ft. Lauderdale   | 2021: Oct 23; Nov 6          |
|                 |                            |      |                    |                  | 2022: Jan 8, 29; Mar 12      |
| Eurodam         | Tropical Caribbean         | 7    | Ft. Lauderdale     | Ft. Lauderdale   | 2021: Dec 15                 |
| Nieuw Amsterdam | Tropical Caribbean         | 7    | Ft. Lauderdale     | Ft. Lauderdale   | 2021: Dec 4                  |
|                 |                            |      |                    |                  | 2022: Feb 19; Mar 19         |
| Nieuw Statendam | Tropical Caribbean         | 7    | Ft. Lauderdale     | Ft. Lauderdale   | 2021: Dec 5                  |
| Rotterdam       | Tropical Caribbean         | 7    | Ft. Lauderdale     | Ft. Lauderdale   | 2022: Feb 13; Mar 13; Apr 10 |
| Eurodam         | Eastern Caribbean Holiday  | 7    | Ft. Lauderdale     | Ft. Lauderdale   | 2021: Dec 22*                |
| Nieuw Amsterdam | Eastern Caribbean          | 7    | Ft. Lauderdale     | Ft. Lauderdale   | 2021: Nov 20; Dec 11, 23*    |
|                 |                            |      |                    |                  | 2022: Feb 5; Mar 26          |
| Nieuw Statendam | Eastern Caribbean          | 7    | Ft. Lauderdale     | Ft. Lauderdale   | 2021: Nov 28; Dec 19★        |
| Rotterdam       | Eastern Caribbean          | 7    | Ft. Lauderdale     | Ft. Lauderdale   | 2022: Jan 2; Feb 27; Apr 3   |
| Eurodam         | Southern Caribbean Holiday | 7    | Ft. Lauderdale     | Ft. Lauderdale   | 2021: Dec 29★                |