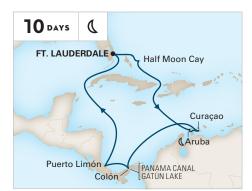

### 2021–2022 CARIBBEAN CRUISES

| SHIP            | CRUISE                     | DAYS | <b>CRUISE FROM</b> | <b>CRUISE TO</b> | DEPARTURES                   |
|-----------------|----------------------------|------|--------------------|------------------|------------------------------|
| Rotterdam       | Bahamas                    | 3    | Ft. Lauderdale     | Ft. Lauderdale   | 2021: Nov 7                  |
| Eurodam         | Bahamas                    | 3    | Ft. Lauderdale     | Ft. Lauderdale   | 2021: Oct 31                 |
| Rotterdam       | Bahamas & Key West         | 4    | Ft. Lauderdale     | Ft. Lauderdale   | 2021: Nov 3                  |
| Nieuw Amsterdam | Bahamas & Key West         | 5    | Ft. Lauderdale     | Ft. Lauderdale   | 2021: Dec 18                 |
| Rotterdam       | Tropical Caribbean         | 6    | Ft. Lauderdale     | Ft. Lauderdale   | 2022: Jan 23                 |
| Nieuw Statendam | Western Caribbean          | 7    | Ft. Lauderdale     | Ft. Lauderdale   | 2021: Nov 21; Dec 26*        |
| Rotterdam       | Western Caribbean          | 7    | Ft. Lauderdale     | Ft. Lauderdale   | 2022: Jan 9; Mar 6, 27       |
| Nieuw Amsterdam | Western Caribbean          | 7    | Ft. Lauderdale     | Ft. Lauderdale   | 2021: Oct 23; Nov 6          |
|                 |                            |      |                    |                  | 2022: Jan 8, 29; Mar 12      |
| Eurodam         | Tropical Caribbean         | 7    | Ft. Lauderdale     | Ft. Lauderdale   | 2021: Dec 15                 |
| Nieuw Amsterdam | Tropical Caribbean         | 7    | Ft. Lauderdale     | Ft. Lauderdale   | 2021: Dec 4                  |
|                 |                            |      |                    |                  | 2022: Feb 19; Mar 19         |
| Nieuw Statendam | Tropical Caribbean         | 7    | Ft. Lauderdale     | Ft. Lauderdale   | 2021: Dec 5                  |
| Rotterdam       | Tropical Caribbean         | 7    | Ft. Lauderdale     | Ft. Lauderdale   | 2022: Feb 13; Mar 13; Apr 10 |
| Eurodam         | Eastern Caribbean Holiday  | 7    | Ft. Lauderdale     | Ft. Lauderdale   | 2021: Dec 22*                |
| Nieuw Amsterdam | Eastern Caribbean          | 7    | Ft. Lauderdale     | Ft. Lauderdale   | 2021: Nov 20; Dec 11, 23*    |
|                 |                            |      |                    |                  | 2022: Feb 5; Mar 26          |
| Nieuw Statendam | Eastern Caribbean          | 7    | Ft. Lauderdale     | Ft. Lauderdale   | 2021: Nov 28; Dec 19★        |
| Rotterdam       | Eastern Caribbean          | 7    | Ft. Lauderdale     | Ft. Lauderdale   | 2022: Jan 2; Feb 27; Apr 3   |
| Eurodam         | Southern Caribbean Holiday | 7    | Ft. Lauderdale     | Ft. Lauderdale   | 2021: Dec 29★                |

### 2021-2022 CARIBBEAN CRUISES (CONTINUED)

| SHIP            | CRUISE                                   | DAYS | CRUISE FROM    | <b>CRUISE TO</b> | DEPARTURES                             |
|-----------------|------------------------------------------|------|----------------|------------------|----------------------------------------|
| Nieuw Amsterdam | Southern Caribbean                       | 7    | Ft. Lauderdale | Ft. Lauderdale   | 2021: Nov 27                           |
|                 |                                          |      |                |                  | 2022: Feb 26                           |
| Nieuw Statendam | Southern Caribbean                       | 7    | Ft. Lauderdale | Ft. Lauderdale   | 2021: Dec 12                           |
| Rotterdam       | Southern Caribbean                       | 7    | Ft. Lauderdale | Ft. Lauderdale   | 2022: Jan 16; Feb 20; Mar 20           |
| Rotterdam       | Western Caribbean                        | 8    | Ft. Lauderdale | Ft. Lauderdale   | 2022: Feb 5                            |
| Volendam        | Western Caribbean                        | 8    | Ft. Lauderdale | Ft. Lauderdale   | 2021: Dec 15                           |
| Nieuw Amsterdam | Southern Caribbean Holiday               | 9    | Ft. Lauderdale | Ft. Lauderdale   | 2021: Dec 30★                          |
| Nieuw Statendam | Southern Caribbean Seafarer®             | 10   | Ft. Lauderdale | Ft. Lauderdale   | 2022: Jan 2, 23; Feb 13; Mar 6, 27     |
| Rotterdam       | Southern Caribbean Seafarer®             | 10   | Ft. Lauderdale | Ft. Lauderdale   | 2021: Nov 21; Dec 12                   |
| Eurodam         | Southern Caribbean Panama Canal Sunfarer | ® 10 | Ft. Lauderdale | Ft. Lauderdale   | 2021: Nov 14; Dec 5                    |
|                 |                                          |      |                |                  | 2022: Jan 16; Feb 6, 27; Mar 20        |
| Eurodam         | Southern Caribbean Panama Canal Sunfarer | ® 11 | Ft. Lauderdale | Ft. Lauderdale   | 2021: Nov 3, 24                        |
|                 |                                          |      |                |                  | 2022: Jan 5, 26; Feb 16; Mar 9, 30     |
| Nieuw Statendam | Southern Caribbean Wayfarer®             | 11   | Ft. Lauderdale | Ft. Lauderdale   | 2022: Jan 12; Feb 2, 23; Mar 16; Apr 6 |
| Rotterdam       | Southern Caribbean Wayfarer®             | 11   | Ft. Lauderdale | Ft. Lauderdale   | 2021: Nov 10; Dec 1, 22*               |
| Volendam        | Southern Caribbean Holiday               | 12   | Ft. Lauderdale | Ft. Lauderdale   | 2021: Dec 23*                          |
| Volendam        | Southern Caribbean                       | 14   | Ft. Lauderdale | Ft. Lauderdale   | 2021: Nov 25                           |
|                 |                                          |      |                |                  | 2022: Mar 19; Apr 2                    |
| Zaandam         | Southern Caribbean Holiday               | 14   | Ft. Lauderdale | Ft. Lauderdale   | 2021: Dec 20*                          |