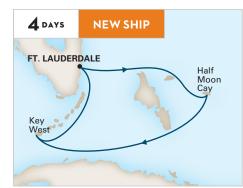

### 2021–2022 CARIBBEAN CRUISES

| SHIP            | CRUISE                     | DAYS | <b>CRUISE FROM</b> | <b>CRUISE TO</b> | DEPARTURES                   |
|-----------------|----------------------------|------|--------------------|------------------|------------------------------|
| Rotterdam       | Bahamas                    | 3    | Ft. Lauderdale     | Ft. Lauderdale   | 2021: Nov 7                  |
| Eurodam         | Bahamas                    | 3    | Ft. Lauderdale     | Ft. Lauderdale   | 2021: Oct 31                 |
| Rotterdam       | Bahamas & Key West         | 4    | Ft. Lauderdale     | Ft. Lauderdale   | 2021: Nov 3                  |
| Nieuw Amsterdam | Bahamas & Key West         | 5    | Ft. Lauderdale     | Ft. Lauderdale   | 2021: Dec 18                 |
| Rotterdam       | Tropical Caribbean         | 6    | Ft. Lauderdale     | Ft. Lauderdale   | 2022: Jan 23                 |
| Nieuw Statendam | Western Caribbean          | 7    | Ft. Lauderdale     | Ft. Lauderdale   | 2021: Nov 21; Dec 26*        |
| Rotterdam       | Western Caribbean          | 7    | Ft. Lauderdale     | Ft. Lauderdale   | 2022: Jan 9; Mar 6, 27       |
| Nieuw Amsterdam | Western Caribbean          | 7    | Ft. Lauderdale     | Ft. Lauderdale   | 2021: Oct 23; Nov 6          |
|                 |                            |      |                    |                  | 2022: Jan 8, 29; Mar 12      |
| Eurodam         | Tropical Caribbean         | 7    | Ft. Lauderdale     | Ft. Lauderdale   | 2021: Dec 15                 |
| Nieuw Amsterdam | Tropical Caribbean         | 7    | Ft. Lauderdale     | Ft. Lauderdale   | 2021: Dec 4                  |
|                 |                            |      |                    |                  | 2022: Feb 19; Mar 19         |
| Nieuw Statendam | Tropical Caribbean         | 7    | Ft. Lauderdale     | Ft. Lauderdale   | 2021: Dec 5                  |
| Rotterdam       | Tropical Caribbean         | 7    | Ft. Lauderdale     | Ft. Lauderdale   | 2022: Feb 13; Mar 13; Apr 10 |
| Eurodam         | Eastern Caribbean Holiday  | 7    | Ft. Lauderdale     | Ft. Lauderdale   | 2021: Dec 22*                |
| Nieuw Amsterdam | Eastern Caribbean          | 7    | Ft. Lauderdale     | Ft. Lauderdale   | 2021: Nov 20; Dec 11, 23*    |
|                 |                            |      |                    |                  | 2022: Feb 5; Mar 26          |
| Nieuw Statendam | Eastern Caribbean          | 7    | Ft. Lauderdale     | Ft. Lauderdale   | 2021: Nov 28; Dec 19★        |
| Rotterdam       | Eastern Caribbean          | 7    | Ft. Lauderdale     | Ft. Lauderdale   | 2022: Jan 2; Feb 27; Apr 3   |
| Eurodam         | Southern Caribbean Holiday | 7    | Ft. Lauderdale     | Ft. Lauderdale   | 2021: Dec 29★                |