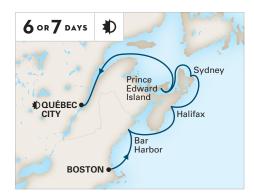

For quick getaways, our 6- to 8-day sailings between Boston and Montréal or Québec City offer convenient weekend departures. On longer journeys find more ports to explore, select overnight stays and leisurely days at sea to enjoy the enriching activities of our perfectly sized ships.

### 2022 CANADA, NEW ENGLAND & BEYOND CRUISES

| SHIP            | CRUISE                               | DAYS | CRUISE FROM    | <b>CRUISE TO</b> | DEPARTURES                                     |
|-----------------|--------------------------------------|------|----------------|------------------|------------------------------------------------|
| Nieuw Statendam | Canada & New England Discovery       | 6    | Boston         | Québec City      | Oct 2                                          |
| Nieuw Statendam | Canada & New England Discovery       | 7    | Boston         | Québec City      | Sep 17                                         |
| Zaandam         | Canada & New England Discovery       | 7    | Boston         | Montréal         | May 28; Jun 11, 25;<br>Aug 13, 27; Sep 10, 24  |
| Zaandam         | Canada & New England Discovery       | 7    | Montréal       | Boston           | May 21; Jun 4, 18; Jul 2;<br>Aug 20; Sep 3, 17 |
| Nieuw Statendam | Canada & New England Discovery       | 8    | Québec City    | Boston           | Sep 24                                         |
| Zaandam         | The Atlantic Coast                   | 9    | Ft. Lauderdale | Montréal         | May 12                                         |
| Zaandam         | The Atlantic Coast                   | 9    | Montréal       | Ft. Lauderdale   | Oct 1                                          |
| Nieuw Statendam | Newfoundland & New England Discovery | 10   | Québec City    | Boston           | Sep 7                                          |
| Nieuw Statendam | Newfoundland & New England Discovery | 11   | Boston         | Québec City      | Aug 27                                         |
| Nieuw Statendam | The Atlantic Coast                   | 14   | Québec City    | Ft. Lauderdale   | Oct 8                                          |
| Nieuw Statendam | Canada, New England & Iceland        | 24   | Boston         | Boston           | Aug 3                                          |

#### BOSTON TO QUÉBEC CITY

Nieuw Statendam Sep 17: Oct 2<sup>◆</sup>

 This cruise is 6 days in length and does not overnight in Québec City; see hollandamerica.com for details.