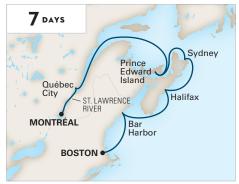

#### BOSTON TO MONTRÉAL (OR REVERSE) Zaandam

May 21<sup>+</sup>, 28; Jun 4<sup>+</sup>, 11, 18<sup>+</sup>, 25; Jul 2<sup>+</sup>; Aug 13, 20<sup>+</sup>, 27; Sep 3<sup>+</sup>, 10, 17<sup>+</sup>, 24<sup>±</sup>