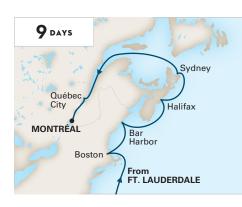

#### EXPERIENCE QUÉBEC IN DEPTH ON ZAANDAM

Zaandam charts a scenic path up the St. Lawrence River on her 9- and 7-day sailings. Each voyage features Montréal as an embarkation or departure port, as well as a visit to Québec City, one of our top-rated ports and home to chic art galleries, captivating museums and delectable French bistros.

### 2022 CANADA, NEW ENGLAND & BEYOND CRUISES

| SHIP            | CRUISE                               | DAYS | CRUISE FROM    | <b>CRUISE TO</b> | DEPARTURES                                     |
|-----------------|--------------------------------------|------|----------------|------------------|------------------------------------------------|
| Nieuw Statendam | Canada & New England Discovery       | 6    | Boston         | Québec City      | Oct 2                                          |
| Nieuw Statendam | Canada & New England Discovery       | 7    | Boston         | Québec City      | Sep 17                                         |
| Zaandam         | Canada & New England Discovery       | 7    | Boston         | Montréal         | May 28; Jun 11, 25;<br>Aug 13, 27; Sep 10, 24  |
| Zaandam         | Canada & New England Discovery       | 7    | Montréal       | Boston           | May 21; Jun 4, 18; Jul 2;<br>Aug 20; Sep 3, 17 |
| Nieuw Statendam | Canada & New England Discovery       | 8    | Québec City    | Boston           | Sep 24                                         |
| Zaandam         | The Atlantic Coast                   | 9    | Ft. Lauderdale | Montréal         | May 12                                         |
| Zaandam         | The Atlantic Coast                   | 9    | Montréal       | Ft. Lauderdale   | Oct 1                                          |
| Nieuw Statendam | Newfoundland & New England Discovery | 10   | Québec City    | Boston           | Sep 7                                          |
| Nieuw Statendam | Newfoundland & New England Discovery | 11   | Boston         | Québec City      | Aug 27                                         |
| Nieuw Statendam | The Atlantic Coast                   | 14   | Québec City    | Ft. Lauderdale   | Oct 8                                          |
| Nieuw Statendam | Canada, New England & Iceland        | 24   | Boston         | Boston           | Aug 3                                          |

#### ATLANTIC COAST

FT. LAUDERDALE TO MONTRÉAL Zaandam May 12

#### ATLANTIC COAST

**MONTRÉAL TO FT. LAUDERDALE** Zaandam Oct 1

THE ATLANTIC COAST QUÉBEC CITY TO FT. LAUDERDALE Nieuw Statendam Oct 8