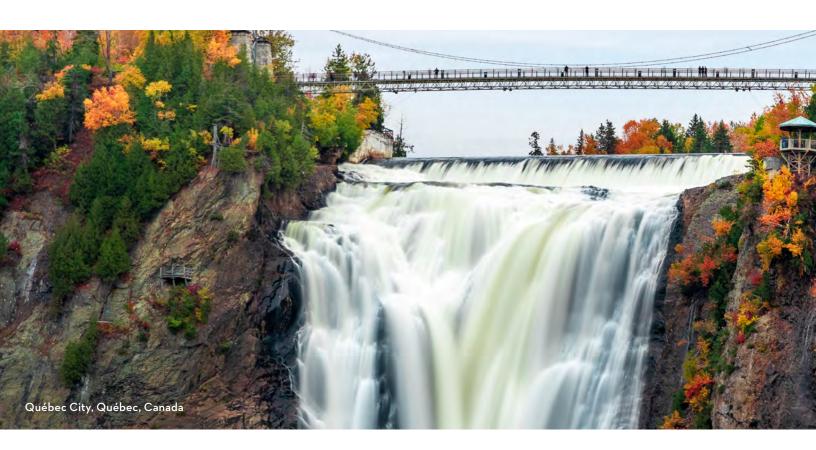

#### EXPERIENCE QUÉBEC IN DEPTH ON ZAANDAM

Zaandam charts a scenic path up the St. Lawrence River on her 9- and 7-day sailings. Each voyage features Montréal as an embarkation or departure port, as well as a visit to Québec City, one of our top-rated ports and home to chic art galleries, captivating museums and delectable French bistros.