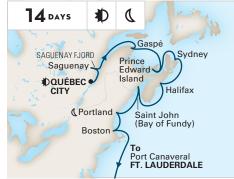

#### ATLANTIC COAST

**MONTRÉAL TO FT. LAUDERDALE** Zaandam Oct 1

THE ATLANTIC COAST QUÉBEC CITY TO FT. LAUDERDALE Nieuw Statendam Oct 8