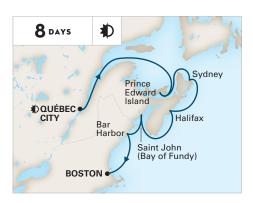

#### BOSTON TO QUÉBEC CITY

Nieuw Statendam Sep 17: Oct 2<sup>◆</sup>

 This cruise is 6 days in length and does not overnight in Québec City; see hollandamerica.com for details.