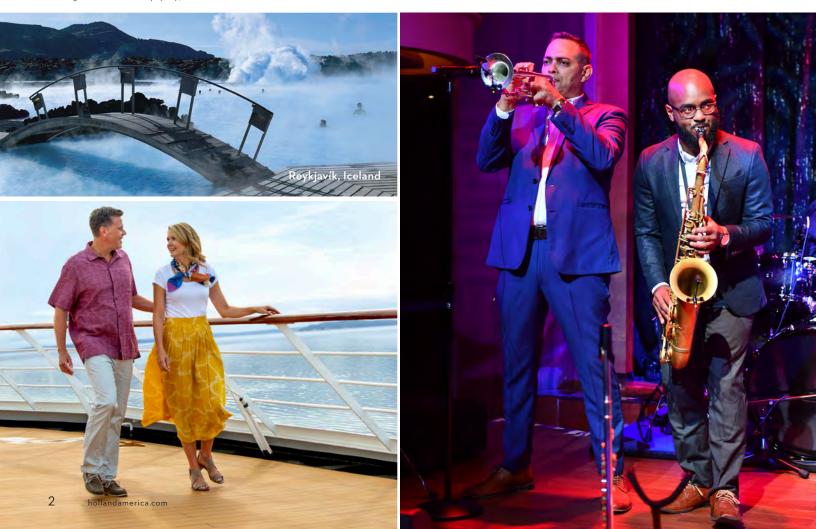

#### THE BEST IN LIVE MUSIC

A great cruise deserves a great soundtrack with the best in live music. On Holland America Line, days and nights are filled with lively, soul-stirring music by an all-star cast of musicians. There's music for every taste at Lincoln Center Stage, B.B. King's Blues Club, Billboard Onboard, Rolling Stone Rock Room and more.\* Plus, watch breathtaking visuals of the natural world while a stunning score performed by live musicians sweeps you away at BBC Earth Live in Concert.

#### MUSIC THAT MOVES YOU

On our ships, music is more than just background noise. Discover Music Walk<sup>®</sup>, an exclusive collection of five live music venues featuring electrifying performances from accomplished artists. From the soulful sounds of Memphis R&B to rock 'n' roll's biggest anthems, you'll find something to love, night after perfect night.