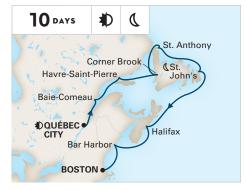

### NEWFOUNDLAND & NEW ENGLAND DISCOVERY

**BOSTON TO QUÉBEC CITY** Nieuw Statendam Aug 27

**Evening Stay.** Departure between 10:00pm and Midnight.
**Extended Stay.** Departure leaving the next calendar day.

#### NEWFOUNDLAND & NEW ENGLAND DISCOVERY

**QUÉBEC CITY TO BOSTON** Nieuw Statendam Sep 7

24 DAYS C Ísafjörður Akureyri Grundarfjörður Nanortalik (Ilivileg) Qaqortoq (Julianehåb) Reykjavík Djúpivogur Red Bay PRINCE Seydisfjörður CHRISTIAN SOUND Corner Brook St. Anthony Sydney Bar St. John's Harbor St.-Pierre Halifax BOSTON