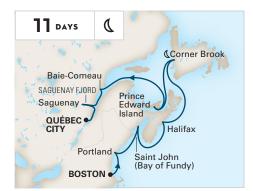

### 2022 CANADA, NEW ENGLAND & BEYOND CRUISES

| SHIP            | CRUISE                               | DAYS | CRUISE FROM    | <b>CRUISE TO</b> | DEPARTURES                                     |
|-----------------|--------------------------------------|------|----------------|------------------|------------------------------------------------|
| Nieuw Statendam | Canada & New England Discovery       | 6    | Boston         | Québec City      | Oct 2                                          |
| Nieuw Statendam | Canada & New England Discovery       | 7    | Boston         | Québec City      | Sep 17                                         |
| Zaandam         | Canada & New England Discovery       | 7    | Boston         | Montréal         | May 28; Jun 11, 25;<br>Aug 13, 27; Sep 10, 24  |
| Zaandam         | Canada & New England Discovery       | 7    | Montréal       | Boston           | May 21; Jun 4, 18; Jul 2;<br>Aug 20; Sep 3, 17 |
| Nieuw Statendam | Canada & New England Discovery       | 8    | Québec City    | Boston           | Sep 24                                         |
| Zaandam         | The Atlantic Coast                   | 9    | Ft. Lauderdale | Montréal         | May 12                                         |
| Zaandam         | The Atlantic Coast                   | 9    | Montréal       | Ft. Lauderdale   | Oct 1                                          |
| Nieuw Statendam | Newfoundland & New England Discovery | 10   | Québec City    | Boston           | Sep 7                                          |
| Nieuw Statendam | Newfoundland & New England Discovery | 11   | Boston         | Québec City      | Aug 27                                         |
| Nieuw Statendam | The Atlantic Coast                   | 14   | Québec City    | Ft. Lauderdale   | Oct 8                                          |
| Nieuw Statendam | Canada, New England & Iceland        | 24   | Boston         | Boston           | Aug 3                                          |

### NEWFOUNDLAND & NEW ENGLAND DISCOVERY

**BOSTON TO QUÉBEC CITY** Nieuw Statendam Aug 27

**Evening Stay.** Departure between 10:00pm and Midnight.
**Extended Stay.** Departure leaving the next calendar day.

#### NEWFOUNDLAND & NEW ENGLAND DISCOVERY

**QUÉBEC CITY TO BOSTON** Nieuw Statendam Sep 7

24 DAYS C Ísafjörður Akureyri Grundarfjörður Nanortalik (Ilivileg) Qaqortoq (Julianehåb) Reykjavík Djúpivogur Red Bay PRINCE Seydisfjörður CHRISTIAN SOUND Corner Brook St. Anthony Sydney Bar St. John's Harbor St.-Pierre Halifax BOSTON