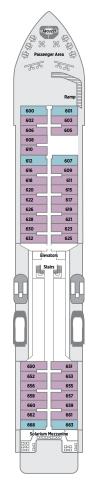

#### **VISTA DECK 4**

Canopied Seating Areas Vista Bar

#### **CRYSTAL DECK 3**

Bistro Palm Court Swimming Pool The Vintage Room

#### **SEAHORSE DECK 2**

Reception The Pantry Waterside

#### **HARMONY DECK 1**

Fitness Center **Guest Laundry** Treatment Room

#### **SUITE CATEGORIES**

| CS (2)   CRYSTAL SUITE*   759 SQ. FT. (70.5 SQ. M.)  | CRYSTAL DECK 3  |
|------------------------------------------------------|-----------------|
| CP (2)   CRYSTAL PENTHOUSE   506 SQ. FT. (47 SQ. M.) | CRYSTAL DECK 3  |
| S1 (16)   S2 (20)   DELUXE SUITE WITH                | CRYSTAL DECK 3  |
| PANORAMIC BALCONY-WINDOW   253 SQ. FT. (23.5 SQ. M.) | SEAHORSE DECK 2 |
| S3 (1)   DELUXE SUITE WITH PANORAMIC                 | SEAHORSE DECK 2 |
| BALCONY-WINDOW   237 SQ. FT. (22 SQ. M.)             |                 |
| S4 (8)   S5 (8)   PETITE SUITE WITH PANORAMIC        | CRYSTAL DECK 3  |
| BALCONY-WINDOW   188 SQ. FT. (17.5 SQ. M.)           | SEAHORSE DECK 2 |

#### **SPECIFICATIONS**

| GUEST CAPACITY       | 106     |
|----------------------|---------|
| STAFF TO GUEST RATIO | 1.55    |
| <b>LENGTH</b>        | 35 M.)  |
| <b>WIDTH</b>         | (11 M.) |

Connecting staterooms

\*A Crystal Suite is created when combining 1 Crystal Penthouse (CP) and 1 Deluxe Suite (S1). Please note if one or both Crystal Suites are occupied the counts for the S1 and CP categories will adjust accordingly.