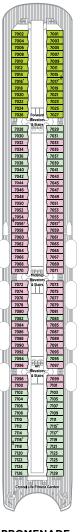

#### SUN DECK 13

Crystal Life Fitness Crystal Life Salon Crystal Life Spa Sun Deck Wimbledon Court

#### LIDO DECK 12

Marketplace & Churrascaria Palm Court Scoops Ice Cream Bar Seahorse Pool Silk Kitchen & Bar Sunset Bar Trident Grill Waves & Fantasia

| PENTHOUSE<br>DECK 11 |
|----------------------|
| Guest room           |

categories CP, PS & PH

Self-Service Laundry

#### **PENTHOUSE** DECK 10

Guest room categories SP,

PH, SH, P1 & P2

Guest room categories

**SEABREEZE** 

DECK 9

A1 & A2 Self-Service Laundry Self-Service Laundry Self-Service Laundry

#### **HORIZON** DECK 8

Guest room categories B1, B2 & B3

**Shuffleboard Courts** 

### PENTHOUSE/STATEROOM CATEGORIES

CP (4) | CRYSTAL PENTHOUSE WITH VERANDAH 1,345 SQ. FT. (124.9 SQ. M.)

Penthouse Deck 11

PS (33) | PENTHOUSE SUITE WITH VERANDAH AND THIRD BERTH Penthouse Deck 11 538 SQ. FT. (50 SQ. M.)

PH (72) | PENTHOUSE WITH VERANDAH AND THIRD BERTH Penthouse Deck 11 403 SQ. FT. (37.4 SQ. M.) Penthouse Deck 10

SP (2) | SEABREEZE PENTHOUSE SUITE Penthouse Deck 10

WITH VERANDAH AND THIRD BERTH | 538 SQ. FT. (50 SQ. M.) SH (36) | SEABREEZE PENTHOUSE Penthouse Deck 10

WITH VERANDAH AND THIRD BERTH | 403 SQ. FT. (37.4 SQ. M.)

P1 (36) | P2 (34) | A1 (108) | A2 (34) B1 (80) | B2 (30) | B3 (34) DELUXE STATEROOM WITH VERANDAH | 269 SQ. FT. (25 SQ. M.)

Penthouse Deck 10 Seabreeze Deck 9 **Horizon Deck 8** 

Promenade Deck 7 C1 (34) | C2 (12) | C3 (30) DELUXE STATEROOM WITH LARGE PICTURE WINDOW | 226 SQ. FT. (21 SQ. M.)

SH 10001, 10002, 10005 and 10006: Slightly limited, B2: Slightly limited, C2: Slightly limited