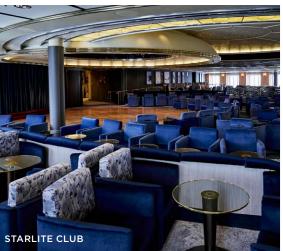

- » The Hollywood Theatre is equipped with comfortable seating and projection technology (Ocean)
- » Two Hospitality Suites aboard Crystal Serenity are offered complimentary to group programs, each equipped with desks, chairs, a sofa and flat-screen TV with DVD player
- Venues like the Stardust and Starlite Clubs and Galaxy Lounge on Crystal Symphony and Crystal Serenity are ideal for presentations to larger audiences and private receptions
- » Intimate spaces like the Connoisseur Club, The Cove Bar and The Bistro Café — cater to small groups and mingling (Ocean and River)