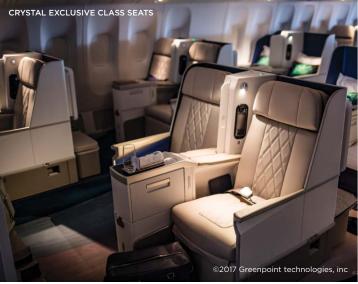

#### PRIVATE CHARTER JET | GLOBAL JOURNEYS

Design your customized AirCruise itinerary to exacting specifications and immerse yourself in the heart of civilizations both ancient and modern. A Crystal Skye private charter allows for global travel on the most customized terms, perfectly suited to the needs of any group. Our lavishly outfitted Boeing 777 has been completely transformed to the highest standards of aviation design, featuring handcrafted, fully-reclining

flatbed seats, a dedicated stand-up bar and social lounge, a team of Crystal Skye Attendants proficient in multiple world languages, and an Executive Chef preparing Michelin-inspired cuisine. Working with a team of experts, curate a Crystal AirCruise for up to 88 guests, staying at the finest hotels and resorts selected by you, while enjoying exclusive access to places of rare beauty and cultural significance.

#### **SPECIFICATIONS**

| AIRCRAFT B777-200LR             |
|---------------------------------|
| AIRCRAFT BODY TYPE WIDE-BODY    |
| SEATS88                         |
| SEATING LAYOUT2X2X2             |
| SEAT TYPE 180° FLAT             |
| AISLE WIDTHEXTRA WIDE           |
| CABIN WIDTH 19 FEET             |
| CABIN LENGTH 162 FEET           |
| LAVATORY VIP STYLE              |
| AIRCRAFT RANGE19.5 HOURS        |
| 10,000 MILES                    |
| LOUNGEYES                       |
| OVER-SIZED BARYES               |
| DINING TABLESYES                |
| ONBOARD WINE CELLAR* YES        |
| GLOBAL CELLULAR CALLS*YES       |
| WI-FI*YES                       |
| IPAD*                           |
| BOSE HEADSET*YES                |
| ONBOARD CHEF*YES                |
| ONBOARD DOCTOR*YES              |
| IN-FLIGHT ENTERTAINMENT         |
| SMALL MONITOR IN CONTROLLER YES |
| AUDIO ON DEMAND                 |
| *Additional fee                 |
|                                 |