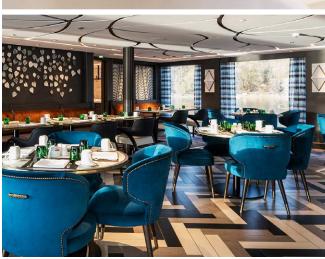

#### **ACCOMMODATING SPACES**

- » Waterside Restaurant accommodates groups of approximately 100 (River) to 500 (Ocean) guests
- > The Vintage Room aboard Ocean and River ships is ideal for optional private VIP dining experiences
- » Palm Court is the perfect spot for daytime peace and quiet, and evening cocktail receptions and dancing (Ocean and River)
- » Specialty restaurants and lounges aboard Crystal Symphony and Crystal Serenity can transform into private venues for more intimate parties

- » The Hollywood Theatre is equipped with comfortable seating and projection technology (Ocean)
- » Two Hospitality Suites aboard Crystal Serenity are offered complimentary to group programs, each equipped with desks, chairs, a sofa and flat-screen TV with DVD player
- Venues like the Stardust and Starlite Clubs and Galaxy Lounge on Crystal Symphony and Crystal Serenity are ideal for presentations to larger audiences and private receptions
- » Intimate spaces like the Connoisseur Club, The Cove Bar and The Bistro Café — cater to small groups and mingling (Ocean and River)