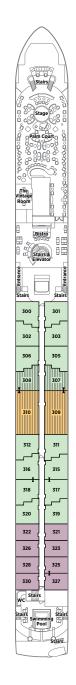

#### CRYSTAL SYMPHONY | **DECK PLANS 848 GUESTS**

### LIDO DECK 11

Marketplace & Churrascaría Palm Court Scoops Ice Cream Bar Seahorse Pool/Jacuzzi Silk Kitchen & Bar Trident Grill Waves & Fantasia

#### SUN DECK 12

Crystal Life Fitness Crystal Life Fitness Garden Crystal Life Salon Crystal Life Spa Golf Driving Nets Golf Putting Green Observation Deck Sun Deck Wimbledon Court

#### **PENTHOUSE** DECK 10

Guest room categories CP, PS & PH

Self-Service Laundry

#### **SEABREEZE** DECK 9

Guest room categories SP, SH, A1, A2 & A3,

Self-Service Laundry

HORIZON DECK 8

Crystal Life Fitness Garden

Guest room categories B1, B2, E1 & E2

Self-Service Laundry

Table Tennis

**PROMENADE** DECK 7

Crystal Life Fitness Garden

Guest room categories C1, C2 & E1

Apropos Atrium Avenue Saloon

Bridge Lounge Crystal Collection Crystal Images Computer University@Sea

Facets Galaxy Lounge Hollywood

DECK 6

Library Prego Resorts World at Sea Casino Starlite Club The Bistro The Studio The Vintage Room Connoisseur Club

Umi Uma & Sushi Bar Luxe VIP Casino **CRYSTAL** DECK 5

Concierae Crystal Cove Crystal Plaza Crystal Society

Host/ess Front Desk

**Future Sales** Consultant

Guest room category D

**Medical Center** Shore Excursion

#### PENTHOUSE/STATEROOM CATEGORIES

CP (2) | CRYSTAL PENTHOUSE WITH VERANDAH 982 SQ. FT. (91.2 SQ. M.)

Penthouse Deck 10

PS (19) | PENTHOUSE SUITE WITH VERANDAH AND THIRD BERTH Penthouse Deck 10 491 SQ. FT. (45.6 SQ. M.)

PH (44) | PENTHOUSE WITH VERANDAH AND THIRD BERTH 367 SQ. FT. (34 SQ. M.)

Penthouse Deck 10

SP (12) | SEABREEZE PENTHOUSE SUITE WITH VERANDAH AND THIRD BERTH | 491 SQ. FT. (45.6 SQ. M.) Seabreeze Deck 9

SH (28) | SEABREEZE PENTHOUSE WITH VERANDAH AND THIRD BERTH | 367 SQ. FT. (34 SQ. M.) Seabreeze Deck 9

A1 (30) | A2 (10) | A3 (26) | B1 (56) | B2 (26) DELUXE STATEROOM WITH VERANDAH | 246 SQ. FT. (23 SQ. M.)

Seabreeze Deck 9 Horizon Deck 8

Promenade Deck 7 C1 (47) | C2 (26) | D (4) DELUXE STATEROOM WITH LARGE WINDOW | 202 SQ. FT. (18.7 SQ. M.) Crystal Deck 5

■ E1 (76) | ■ E2 (25) | DELUXE STATEROOM WITH LARGE PICTURE WINDOW | 202 SQ. FT. (18.7 SQ. M.)

Horizon Deck 8 Promenade Deck 7

| Theatre              |                | Desk                                                              |
|----------------------|----------------|-------------------------------------------------------------------|
|                      |                | Waterside                                                         |
|                      | SPECIFICATIONS |                                                                   |
| GUEST CAPACITY       |                | 848                                                               |
| STAFF TO GUEST RATIO |                | 1 TO .67                                                          |
| GROSS REGISTERED TO  | ıs             | 51,044                                                            |
| LENGTH               |                | 781 FT. (238.1 M.)                                                |
| WIDTH                |                | 99.1 FT. (30.2 M.)                                                |
| DRAFT                |                | 24.9 FT. (7.6 M.)                                                 |
| CRUISING SPEED       |                | MAX 20 KNOTS                                                      |
|                      |                | CP, PS, PH, SP and SH) with the ties. Note: Third berth waiver is |

- required. See CrystalCruises.com for details.
- † Staterooms for guests with disabilities ► Connecting staterooms