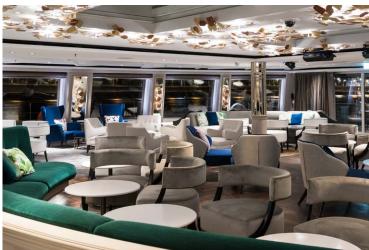

#### **ACCOMMODATING SPACES**

- » Waterside Restaurant accommodates groups of approximately 100 (River) to 500 (Ocean) guests
- > The Vintage Room aboard Ocean and River ships is ideal for optional private VIP dining experiences
- » Palm Court is the perfect spot for daytime peace and quiet, and evening cocktail receptions and dancing (Ocean and River)
- » Specialty restaurants and lounges aboard Crystal Symphony and Crystal Serenity can transform into private venues for more intimate parties

- » The Hollywood Theatre is equipped with comfortable seating and projection technology (Ocean)
- » Two Hospitality Suites aboard Crystal Serenity are offered complimentary to group programs, each equipped with desks, chairs, a sofa and flat-screen TV with DVD player
- Venues like the Stardust and Starlite Clubs and Galaxy Lounge on Crystal Symphony and Crystal Serenity are ideal for presentations to larger audiences and private receptions
- » Intimate spaces like the Connoisseur Club, The Cove Bar and The Bistro Café — cater to small groups and mingling (Ocean and River)