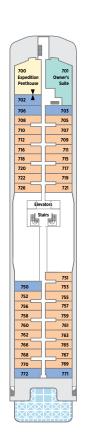

#### **VISTA DECK 4**

Canopied Seating Areas Outdoor Fitness Area Vista Bar Wheel House

CS (2) | CRYSTAL CP (2) | CRYSTAL

#### **CRYSTAL DECK 3**

Wrap-around Promenade Bistro Mozart Blue Bar & Grill Connoisseur Club Palm Court The Cove Piano Bar The Vintage Room Waterside Restaurant

#### **SEAHORSE DECK 2**

Compass Room Crystal Life Spa Crystal Salon Library Reception Sauna & Steam Rooms Swimming Pool Treatment Rooms The Pantry

#### **HARMONY DECK 1**

Fitness Center

|                                 | SUITE CATEGORIES                     |                 |
|---------------------------------|--------------------------------------|-----------------|
| CS (2)   CRYSTAL SUITE   883 S  | SQ. FT. (82 SQ. M.)                  | SEAHORSE DECK 2 |
| CP (2)   CRYSTAL PENTHOUSE      | 664 SQ. FT. (61.6 SQ. M.)            | SEAHORSE DECK 2 |
| PH (12)   PENTHOUSE   330 SQ    | . FT. (30.6 SQ. M.)                  | SEAHORSE DECK 2 |
| C1 (21)   DELLIVE CHITE W/ EDEN | JCH BALCONY   210 SO ET (20 7 SO M.) | SEVINDSE DECK 3 |

S1 (21) | DELUXE SUITE W/ FRENCH BALCONY | 219 SQ. FT. (20.3 SQ. M.) SEAHORSE DECK 2 S2 (1) | DELUXE SUITE W/ FRENCH BALCONY | 206 SQ. FT. (19 SQ. M.) SEAHORSE DECK 2

W1 (35) | DELUXE SUITE W/ FIXED WINDOW | 219 SQ. FT. (20.3 SQ. M.) HARMONY DECK 1

W2 (6) | DELUXE SUITE W/ FIXED WINDOW | 219 SQ. FT. (20.3 SQ. M.) HARMONY DECK 1

|                         | SPECIFICATIONS   |                    |
|-------------------------|------------------|--------------------|
|                         | SI ECII ICATIONS |                    |
| GUEST CAPACITY          |                  |                    |
| STAFF TO GUEST RATIO    |                  | 1.67               |
| LENGTH                  |                  | 395 FT. (120.4 M.) |
| WIDTH                   |                  |                    |
| ► Connecting staterooms |                  |                    |

#### - 106 GUESTS