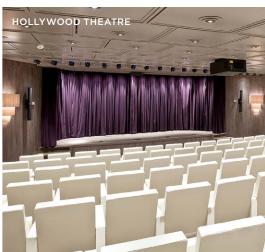

- » The Hollywood Theatre is equipped with comfortable seating and projection technology (Ocean)
- » Two Hospitality Suites aboard Crystal Serenity are offered complimentary to group programs, each equipped with desks, chairs, a sofa and flat-screen TV with DVD player
- Venues like the Stardust and Starlite Clubs and Galaxy Lounge on Crystal Symphony and Crystal Serenity are ideal for presentations to larger audiences and private receptions
- » Intimate spaces like the Connoisseur Club, The Cove Bar and The Bistro Café — cater to small groups and mingling (Ocean and River)

#### CHOICES TAKE CENTER STAGE

- » Elaborate stage shows performed twice nightly in the Galaxy Lounge aboard Crystal Symphony and Crystal Serenity
- » Recent-release films shown in the Hollywood Theatre aboard our Ocean ships, and on-demand in guest suites and staterooms aboard all ships
- » Live piano music and interactive performances every evening in The Cove aboard River and Yacht Expedition voyages, and in the Avenue Saloon aboard Ocean journeys