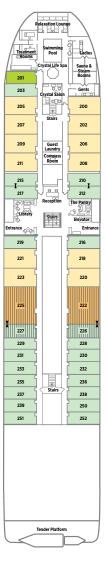

#### **SUNSET DECK 5**

Sunset Bar Sunset Grill Sunset Gym & Sauna Sunset Pool & Deck

#### CRYSTAL DECK 4

The Cove The Patio Cafe Yacht Club Restaurant

#### **HORIZON DECK 3**

Self Service Laundry Spa/Serenity Suite

#### **SEABREEZE DECK 2**

The Compass Room Reception Self Service Laundry Submersible Platform The Pantry

|                        | SUITE CATEGORIES            |                                    |
|------------------------|-----------------------------|------------------------------------|
| OS (1)   OWNER'S SUITI | E   515 SQ. FT (47.8 SQ. M. | .) SEABREEZE DECK 2                |
| S1 (13)   YACHT SUITE  | 280 SQ. FT. (26 SQ. M.)     | HORIZON DECK 3                     |
| S2 (12)   YACHT SUITE  | 280 SQ. FT. (26 SQ. M.)     | SEABREEZE DECK 2                   |
| S3 (3)   YACHT SUITE   | 280 SQ. FT. (26 SQ. M.)     | SEABREEZE DECK 2<br>HORIZON DECK 3 |
| S4 (2)   YACHT SUITE   | 223 SQ. FT. (20.7 SQ. M.)   | SEABREEZE DECK 2                   |

|                      | SPECIFICATIONS |                       |
|----------------------|----------------|-----------------------|
| GUEST CAPACITY       |                | 62                    |
| STAFF TO GUEST RATIO |                | 1.44                  |
| GROSS REGISTERED TON | ıs             |                       |
| LENGTH               |                | 279.72 FT. (85.26 M.) |
| WIDTH                |                | 46 FT. (14.0 M.)      |
| DRAFT                |                | 12.53 FT (3.82 M))    |
| CRUISING SPEED       |                | MAX 14KMH             |
|                      |                |                       |