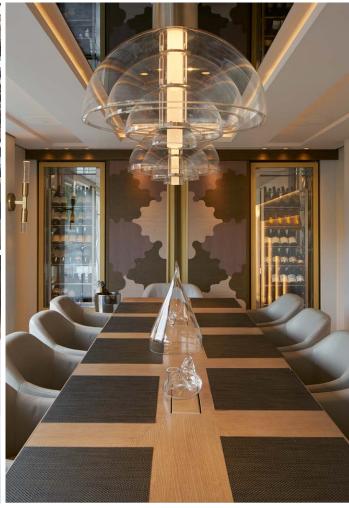

#### **ACCOMMODATING SPACES**

- » Waterside Restaurant accommodates groups of approximately 100 (River) to 500 (Ocean) guests
- > The Vintage Room aboard Ocean and River ships is ideal for optional private VIP dining experiences
- » Palm Court is the perfect spot for daytime peace and quiet, and evening cocktail receptions and dancing (Ocean and River)
- » Specialty restaurants and lounges aboard Crystal Symphony and Crystal Serenity can transform into private venues for more intimate parties

- » The Hollywood Theatre is equipped with comfortable seating and projection technology (Ocean)
- » Two Hospitality Suites aboard Crystal Serenity are offered complimentary to group programs, each equipped with desks, chairs, a sofa and flat-screen TV with DVD player
- Venues like the Stardust and Starlite Clubs and Galaxy Lounge on Crystal Symphony and Crystal Serenity are ideal for presentations to larger audiences and private receptions
- » Intimate spaces like the Connoisseur Club, The Cove Bar and The Bistro Café — cater to small groups and mingling (Ocean and River)