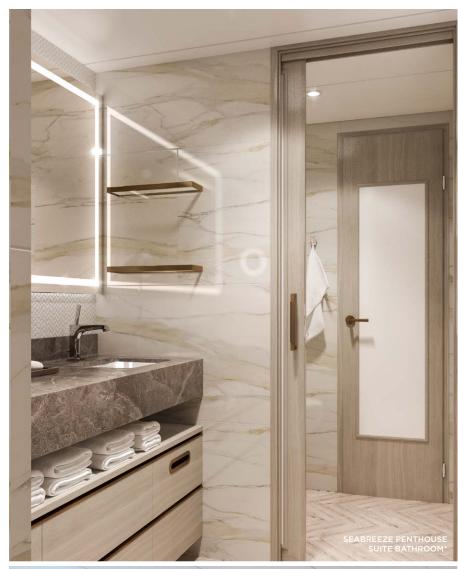

PH (44) | PENTHOUSE WITH VERANDAH AND THIRD BERTH 367 SQ. FT. (34 SQ. M.)

Penthouse Deck 10

SP (12) | SEABREEZE PENTHOUSE SUITE WITH VERANDAH AND THIRD BERTH | 491 SQ. FT. (45.6 SQ. M.) Seabreeze Deck 9

SH (28) | SEABREEZE PENTHOUSE WITH VERANDAH AND THIRD BERTH | 367 SQ. FT. (34 SQ. M.) Seabreeze Deck 9

A1 (30) | A2 (10) | A3 (26) | B1 (56) | B2 (26) DELUXE STATEROOM WITH VERANDAH | 246 SQ. FT. (23 SQ. M.)