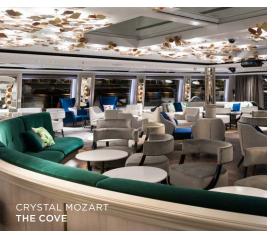

#### CHOICES TAKE CENTER STAGE

- » Elaborate stage shows performed twice nightly in the Galaxy Lounge aboard Crystal Symphony and Crystal Serenity
- » Recent-release films shown in the Hollywood Theatre aboard our Ocean ships, and on-demand in guest suites and staterooms aboard all ships
- » Live piano music and interactive performances every evening in The Cove aboard River and Yacht Expedition voyages, and in the Avenue Saloon aboard Ocean journeys