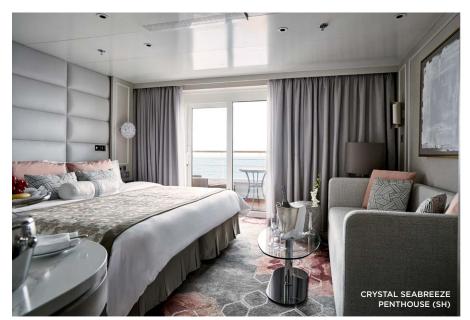

SH (28) | SEABREEZE PENTHOUSE WITH VERANDAH AND THIRD BERTH | 367 SQ. FT. (34 SQ. M.) Seabreeze Deck 9

A1 (30) | A2 (10) | A3 (26) | B1 (56) | B2 (26) DELUXE STATEROOM WITH VERANDAH | 246 SQ. FT. (23 SQ. M.)