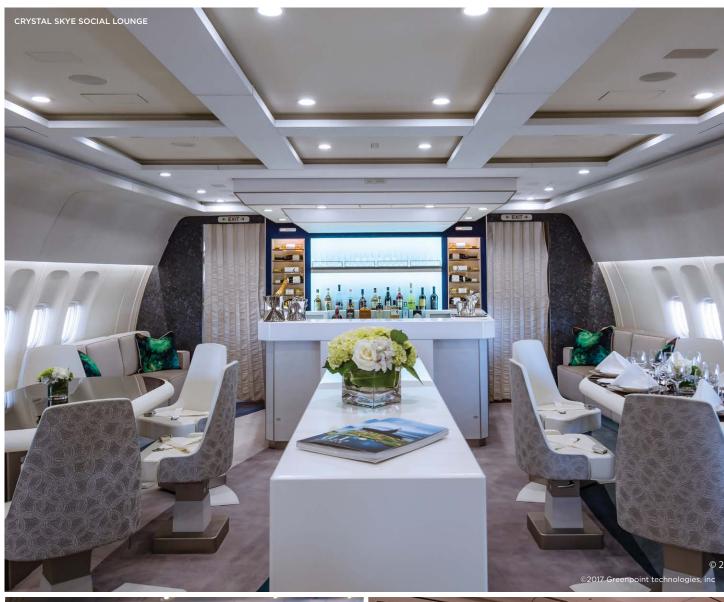

#### PRIVATE CHARTER JET | GLOBAL JOURNEYS

Design your customized AirCruise itinerary to exacting specifications and immerse yourself in the heart of civilizations both ancient and modern. A Crystal Skye private charter allows for global travel on the most customized terms, perfectly suited to the needs of any group. Our lavishly outfitted Boeing 777 has been completely transformed to the highest standards of aviation design, featuring handcrafted, fully-reclining

flatbed seats, a dedicated stand-up bar and social lounge, a team of Crystal Skye Attendants proficient in multiple world languages, and an Executive Chef preparing Michelin-inspired cuisine. Working with a team of experts, curate a Crystal AirCruise for up to 88 guests, staying at the finest hotels and resorts selected by you, while enjoying exclusive access to places of rare beauty and cultural significance.

**AFT GALLERY** 

FIRST CLASS SEATING

**BAR & LOUNGE** 

FORWARD