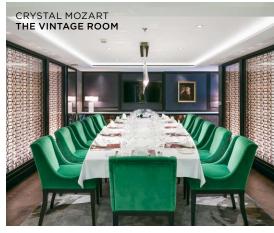

#### **ACCOMMODATING SPACES**

- » Waterside Restaurant accommodates groups of approximately 100 (River) to 500 (Ocean) guests
- > The Vintage Room aboard Ocean and River ships is ideal for optional private VIP dining experiences
- » Palm Court is the perfect spot for daytime peace and quiet, and evening cocktail receptions and dancing (Ocean and River)
- » Specialty restaurants and lounges aboard Crystal Symphony and Crystal Serenity can transform into private venues for more intimate parties