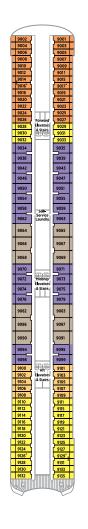

| PROMENADE   |
|-------------|
| INGITEINADE |
| DECK 7      |

Bridge Lounge Computer

University@Sea Guest room

categories C1, C2 & C3

Library

Self-Service Laundry

The Vintage Room

Umi Uma

Apropos Atrium

Prego

The Studio

& Sushi Bar

#### **TIFFANY** DECK 6

Avenue Saloon

Connoisseur Club Crystal Collection

Crystal **Images** Facets

Lounge

Galaxy

Golf **Driving Nets** 

Resorts World

Crystal Cove Hollywood Crystal Plaza Theatre

Crystal Society Pulse Host/ess Putting Green Front Desk Stardust Club Future Sales

**CRYSTAL** 

DECK 5

Concierge

Shore

Table Tennis Consultant The Bistro **Medical Center** 

at Sea Casino Excursions Desk VIP Casino Waterside

SPECIFICATIONS

GUEST CAPACITY ... ......820 FT. (250 M.) CRUISING SPEED.....

- Third berth available; as well as in Penthouses (PS, PH, SP and SH) with the exception of those designed for guests with disabilities, 10064 and 10065. Note: Third berth waiver required. See crystalcruises.com for details.
- Staterooms for guests with disabilities
- Connecting staterooms 