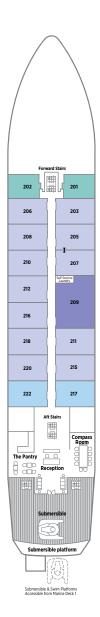

#### **VISTA DECK 4**

Canopied Seating Areas Outdoor Fitness Area Vista Bar Wheel House

CS (2) | CRYSTAL CP (2) | CRYSTAL

#### **CRYSTAL DECK 3**

Wrap-around Promenade Bistro Mozart Blue Bar & Grill Connoisseur Club Palm Court The Cove Piano Bar The Vintage Room Waterside Restaurant

#### **SEAHORSE DECK 2**

Compass Room Crystal Life Spa Crystal Salon Library Reception Sauna & Steam Rooms Swimming Pool Treatment Rooms The Pantry

#### **HARMONY DECK 1**

Fitness Center

|                                 | SUITE CATEGORIES                     |                 |
|---------------------------------|--------------------------------------|-----------------|
| CS (2)   CRYSTAL SUITE   883 S  | SQ. FT. (82 SQ. M.)                  | SEAHORSE DECK 2 |
| CP (2)   CRYSTAL PENTHOUSE      | 664 SQ. FT. (61.6 SQ. M.)            | SEAHORSE DECK 2 |
| PH (12)   PENTHOUSE   330 SQ    | . FT. (30.6 SQ. M.)                  | SEAHORSE DECK 2 |
| C1 (21)   DELLIVE CHITE W/ EDEN | JCH BALCONY   210 SO ET (20 7 SO M.) | SEVINDSE DECK 3 |

S1 (21) | DELUXE SUITE W/ FRENCH BALCONY | 219 SQ. FT. (20.3 SQ. M.) SEAHORSE DECK 2 S2 (1) | DELUXE SUITE W/ FRENCH BALCONY | 206 SQ. FT. (19 SQ. M.) SEAHORSE DECK 2

W1 (35) | DELUXE SUITE W/ FIXED WINDOW | 219 SQ. FT. (20.3 SQ. M.) HARMONY DECK 1

W2 (6) | DELUXE SUITE W/ FIXED WINDOW | 219 SQ. FT. (20.3 SQ. M.) HARMONY DECK 1

|                         | SPECIFICATIONS   |                    |
|-------------------------|------------------|--------------------|
|                         | SI ECII ICATIONS |                    |
| GUEST CAPACITY          |                  |                    |
| STAFF TO GUEST RATIO    |                  | 1.67               |
| LENGTH                  |                  | 395 FT. (120.4 M.) |
| WIDTH                   |                  |                    |
| ► Connecting staterooms |                  |                    |