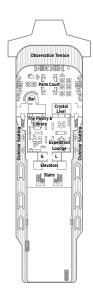

► Connecting staterooms

SUN DECK 13

Sun Deck

HORIZON DECK 9

Crystal Live! **Expedition Lounge** Palm Court The Pantry & Library

#### PENTHOUSE DECK 8

Captain's Lounge

Guest room categories PS & S4

Helicopter Lounge

#### SEABREEZE DECK 7

Guest room categories ES, OS, EP, S1 & S5

es Guest room categories

\$2 & \$6

**HARMONY** 

DECK 6

Solarium Mezzanine

#### SEAHORSE DECK 5

Bistro

Crystal Life Fitness

Crystal Life Salon

Crystal Life Spa

Facets & Apropos

Guest room categories S3 & S7

Medical Center

Reception

Solarium/Seahorse Pool/Marketplace

#### CRYSTAL DECK 4

Connoiseur Club

Crystal Cove

Prego & The Vintage Room

Resorts World

at Sea Casino

Private Gaming

Umi Uma & Sushi Bar

Waterside

#### MARINA DECK 3

Guest Laundry

Marina

Mud Rooms

#### SUITE CATEGORIES

➡ ES | EXPEDITION SUITE (EP + S5) | 1,290 SQ. FT. (119.8 SQ. M.) SEABREEZE DECK 7

OS | OWNER'S SUITE (STARBOARD) | 1,130 SQ. FT. (105 SQ. M.) SEABREEZE DECK 7

ED | EVDEDITION DENTHOUSE (DODT) | 00F CO ET (01 F CO M.) CEADDEEZE DECK Z

PP | EXPEDITION PENTHOUSE (PORT) | 985 SQ. FT. (91.5 SQ. M.) SEABREEZE DECK 7

S1 | S2 | S3 | S4

PS | PENTHOUSE SUITE | 457 SQ. FT. (42.5 SQ. M.)

S5 | S6 | S7 | DELUXE SUITE | 304 SQ. FT. (28.3 SQ. M.)

PENTHOUSE DECK 8
SEABREEZE DECK 7
HARMONY DECK 6
SEAHORSE DECK 5

PENTHOUSE DECK 8