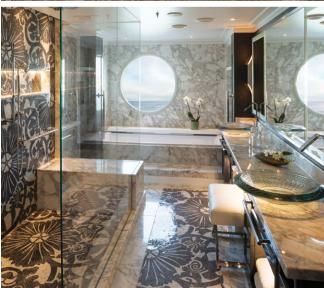

#### > ALL-INCLUSIVE DISTINCTIONS

- Private butler service offered for every suite throughout the ships (for River and Yacht Expedition suites; for Penthouse category and above on Ocean ships)
- > 24-hour in-room dining
- Designer ETRO bath amenities
- » Dual vanities, bathtub and shower in spa-like bathrooms
- » 100% Egyptian cotton linens
- » King-sized beds in most guest suites and staterooms