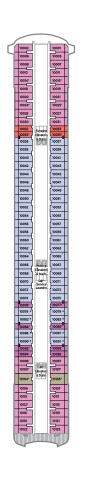

► Connecting staterooms

SUN DECK 13

Sun Deck

HORIZON DECK 9

Crystal Live! **Expedition Lounge** Palm Court The Pantry & Library

#### PENTHOUSE DECK 8

Captain's Lounge

Guest room categories PS & S4

Helicopter Lounge

#### SEABREEZE DECK 7

Guest room categories ES, OS, EP, S1 & S5

es Guest room categories

\$2 & \$6

**HARMONY** 

DECK 6

Solarium Mezzanine

#### SEAHORSE DECK 5

Bistro

Crystal Life Fitness

Crystal Life Salon

Crystal Life Spa

Facets & Apropos

Guest room categories S3 & S7

Medical Center

Reception

Solarium/Seahorse Pool/Marketplace

#### CRYSTAL DECK 4

Connoiseur Club

Crystal Cove

Prego & The Vintage Room

Resorts World

at Sea Casino

Private Gaming

Umi Uma & Sushi Bar

Waterside

#### MARINA DECK 3

Guest Laundry

Marina

Mud Rooms

#### SUITE CATEGORIES

➡ ES | EXPEDITION SUITE (EP + S5) | 1,290 SQ. FT. (119.8 SQ. M.) SEABREEZE DECK 7

OS | OWNER'S SUITE (STARBOARD) | 1,130 SQ. FT. (105 SQ. M.) SEABREEZE DECK 7

ED | EVDEDITION DENTHOUSE (DODT) | 00F CO ET (01 F CO M.) CEADDEEZE DECK Z

PP | EXPEDITION PENTHOUSE (PORT) | 985 SQ. FT. (91.5 SQ. M.) SEABREEZE DECK 7

S1 | S2 | S3 | S4

PS | PENTHOUSE SUITE | 457 SQ. FT. (42.5 SQ. M.)

S5 | S6 | S7 | DELUXE SUITE | 304 SQ. FT. (28.3 SQ. M.)

PENTHOUSE DECK 8
SEABREEZE DECK 7
HARMONY DECK 6
SEAHORSE DECK 5

PENTHOUSE DECK 8