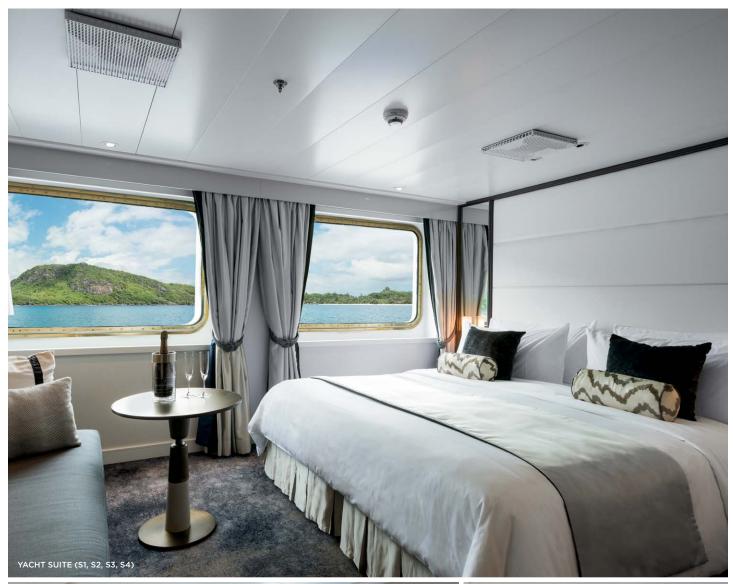

#### **SEABREEZE DECK 2**

The Compass Room Reception Self Service Laundry Submersible Platform The Pantry

|                        | SUITE CATEGORIES            |                                    |
|------------------------|-----------------------------|------------------------------------|
| OS (1)   OWNER'S SUITI | E   515 SQ. FT (47.8 SQ. M. | .) SEABREEZE DECK 2                |
| S1 (13)   YACHT SUITE  | 280 SQ. FT. (26 SQ. M.)     | HORIZON DECK 3                     |
| S2 (12)   YACHT SUITE  | 280 SQ. FT. (26 SQ. M.)     | SEABREEZE DECK 2                   |
| S3 (3)   YACHT SUITE   | 280 SQ. FT. (26 SQ. M.)     | SEABREEZE DECK 2<br>HORIZON DECK 3 |
| S4 (2)   YACHT SUITE   | 223 SQ. FT. (20.7 SQ. M.)   | SEABREEZE DECK 2                   |