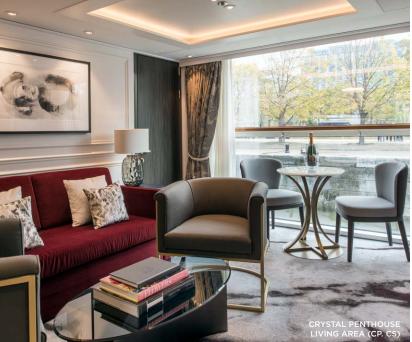

#### **SUITE CATEGORIES**

| CS (2)   CRYSTAL SUITE*   759 SQ. FT. (70.5 SQ. M.)  | CRYSTAL DECK 3  |
|------------------------------------------------------|-----------------|
| CP (2)   CRYSTAL PENTHOUSE   506 SQ. FT. (47 SQ. M.) | CRYSTAL DECK 3  |
| S1 (16)   S2 (20)   DELUXE SUITE WITH                | CRYSTAL DECK 3  |
| PANORAMIC BALCONY-WINDOW   253 SQ. FT. (23.5 SQ. M.) | SEAHORSE DECK 2 |
| S3 (1)   DELUXE SUITE WITH PANORAMIC                 | SEAHORSE DECK 2 |
| BALCONY-WINDOW   237 SQ. FT. (22 SQ. M.)             |                 |
| S4 (8)   S5 (8)   PETITE SUITE WITH PANORAMIC        | CRYSTAL DECK 3  |
| BALCONY-WINDOW   188 SQ. FT. (17.5 SQ. M.)           | SEAHORSE DECK 2 |

\*A Crystal Suite is created when combining 1 Crystal Penthouse (CP) and 1 Deluxe Suite (S1). Please note if one or both Crystal Suites are occupied the counts for the S1 and CP categories will adjust accordingly.