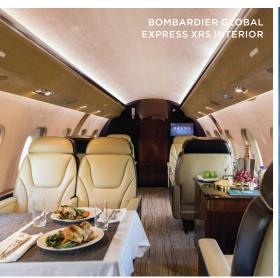

#### CRYSTAL LUXURY AIR

#### ELEVATED PRIVATE LUXURY ON DEMAND

For on-demand private jet service with sky-high capabilities, Crystal Luxury Air caters to your most elite clientele. The epitome of seamless efficiency, Crystal's Bombardier Global Express XRS allows you to conduct business in flight with three spacious cabins configured to accommodate professional needs, with uninterrupted connectivity and high-tech capabilities. Stream iPodcontrolled entertainment on 24- and 32-inch widescreen HD TVs and relax in the jet's leather executive seating and sleeping quarters for six. Customizable menus of worldclass cuisine and fine wines and premium spirits make the perfect pair for airborne business dinners. Whether you're all business or treating VIPs to a jet-setting getaway, Crystal Luxury Air will take you there in privileged style.