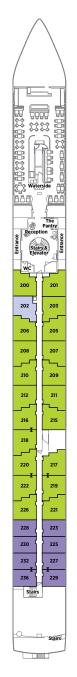

#### **SUNSET DECK 5**

Sunset Bar Sunset Grill Sunset Gym & Sauna Sunset Pool & Deck

#### CRYSTAL DECK 4

The Cove The Patio Cafe Yacht Club Restaurant

#### **HORIZON DECK 3**

Self Service Laundry Spa/Serenity Suite

#### **SEABREEZE DECK 2**

The Compass Room Reception Self Service Laundry Submersible Platform The Pantry

|                        | SUITE CATEGORIES            |                                    |
|------------------------|-----------------------------|------------------------------------|
| OS (1)   OWNER'S SUITI | E   515 SQ. FT (47.8 SQ. M. | .) SEABREEZE DECK 2                |
| S1 (13)   YACHT SUITE  | 280 SQ. FT. (26 SQ. M.)     | HORIZON DECK 3                     |
| S2 (12)   YACHT SUITE  | 280 SQ. FT. (26 SQ. M.)     | SEABREEZE DECK 2                   |
| S3 (3)   YACHT SUITE   | 280 SQ. FT. (26 SQ. M.)     | SEABREEZE DECK 2<br>HORIZON DECK 3 |
| S4 (2)   YACHT SUITE   | 223 SQ. FT. (20.7 SQ. M.)   | SEABREEZE DECK 2                   |

|                      | SPECIFICATIONS |                       |
|----------------------|----------------|-----------------------|
| GUEST CAPACITY       |                | 62                    |
| STAFF TO GUEST RATIO |                | 1.44                  |
| GROSS REGISTERED TON | ıs             |                       |
| LENGTH               |                | 279.72 FT. (85.26 M.) |
| WIDTH                |                | 46 FT. (14.0 M.)      |
| DRAFT                |                | 12.53 FT (3.82 M))    |
| CRUISING SPEED       |                | MAX 14KMH             |
|                      |                |                       |