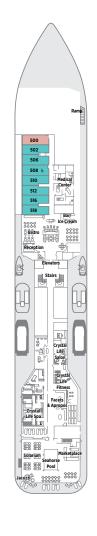

#### **PENTHOUSE** DECK 10

Guest room categories CP, PS & PH

Self-Service Laundry

#### **SEABREEZE** DECK 9

Guest room categories SP, SH, A1, A2 & A3,

Self-Service Laundry

HORIZON DECK 8

Crystal Life Fitness Garden

Guest room categories B1, B2, E1 & E2

Self-Service Laundry

Table Tennis

**PROMENADE** DECK 7

Crystal Life Fitness Garden

Guest room categories C1, C2 & E1

Apropos Atrium Avenue Saloon

Bridge Lounge Crystal Collection Crystal Images Computer University@Sea

Facets Galaxy Lounge Hollywood

DECK 6

Library Prego Resorts World at Sea Casino Starlite Club The Bistro The Studio The Vintage Room Connoisseur Club

Umi Uma & Sushi Bar Luxe VIP Casino **CRYSTAL** DECK 5

Concierae Crystal Cove Crystal Plaza Crystal Society

Host/ess Front Desk

**Future Sales** Consultant

Guest room category D

**Medical Center** Shore Excursion

#### PENTHOUSE/STATEROOM CATEGORIES

CP (2) | CRYSTAL PENTHOUSE WITH VERANDAH 982 SQ. FT. (91.2 SQ. M.)

Penthouse Deck 10

PS (19) | PENTHOUSE SUITE WITH VERANDAH AND THIRD BERTH Penthouse Deck 10 491 SQ. FT. (45.6 SQ. M.)

PH (44) | PENTHOUSE WITH VERANDAH AND THIRD BERTH 367 SQ. FT. (34 SQ. M.)

Penthouse Deck 10

SP (12) | SEABREEZE PENTHOUSE SUITE WITH VERANDAH AND THIRD BERTH | 491 SQ. FT. (45.6 SQ. M.) Seabreeze Deck 9

SH (28) | SEABREEZE PENTHOUSE WITH VERANDAH AND THIRD BERTH | 367 SQ. FT. (34 SQ. M.) Seabreeze Deck 9

A1 (30) | A2 (10) | A3 (26) | B1 (56) | B2 (26) DELUXE STATEROOM WITH VERANDAH | 246 SQ. FT. (23 SQ. M.)

Seabreeze Deck 9 Horizon Deck 8

Promenade Deck 7 C1 (47) | C2 (26) | D (4) DELUXE STATEROOM WITH LARGE WINDOW | 202 SQ. FT. (18.7 SQ. M.) Crystal Deck 5

■ E1 (76) | ■ E2 (25) | DELUXE STATEROOM WITH LARGE PICTURE WINDOW | 202 SQ. FT. (18.7 SQ. M.)

Horizon Deck 8 Promenade Deck 7

| Theatre              |                | Desk                                                              |
|----------------------|----------------|-------------------------------------------------------------------|
|                      |                | Waterside                                                         |
|                      | SPECIFICATIONS |                                                                   |
| GUEST CAPACITY       |                | 848                                                               |
| STAFF TO GUEST RATIO |                | 1 TO .67                                                          |
| GROSS REGISTERED TO  | ıs             | 51,044                                                            |
| LENGTH               |                | 781 FT. (238.1 M.)                                                |
| WIDTH                |                | 99.1 FT. (30.2 M.)                                                |
| DRAFT                |                | 24.9 FT. (7.6 M.)                                                 |
| CRUISING SPEED       |                | MAX 20 KNOTS                                                      |
|                      |                | CP, PS, PH, SP and SH) with the ties. Note: Third berth waiver is |

- required. See CrystalCruises.com for details.
- † Staterooms for guests with disabilities ► Connecting staterooms