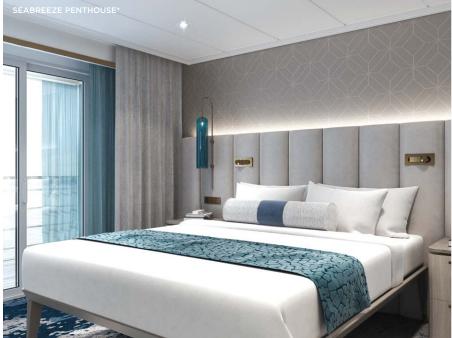

PH (44) | PENTHOUSE WITH VERANDAH AND THIRD BERTH 367 SQ. FT. (34 SQ. M.)

Penthouse Deck 10

SP (12) | SEABREEZE PENTHOUSE SUITE WITH VERANDAH AND THIRD BERTH | 491 SQ. FT. (45.6 SQ. M.) Seabreeze Deck 9