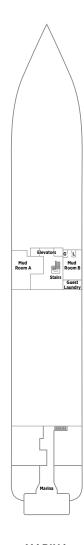

| SPECIFICATIONS |                       |
|----------------------|----------------|-----------------------|
| GUEST CAPACITY       |                | 62                    |
| STAFF TO GUEST RATIO |                | 1.44                  |
| GROSS REGISTERED TON | ıs             |                       |
| LENGTH               |                | 279.72 FT. (85.26 M.) |
| WIDTH                |                | 46 FT. (14.0 M.)      |
| DRAFT                |                | 12.53 FT (3.82 M))    |
| CRUISING SPEED       |                | MAX 14KMH             |
|                      |                |                       |

► Connecting staterooms









SUN DECK 13

Sun Deck

HORIZON DECK 9

Crystal Live! **Expedition Lounge** Palm Court The Pantry & Library

















#### PENTHOUSE DECK 8

Captain's Lounge

Guest room categories PS & S4

Helicopter Lounge

#### SEABREEZE DECK 7

Guest room categories ES, OS, EP, S1 & S5

es Guest room categories

\$2 & \$6

**HARMONY** 

DECK 6

Solarium Mezzanine

#### SEAHORSE DECK 5

Bistro

Crystal Life Fitness

Crystal Life Salon

Crystal Life Spa

Facets & Apropos

Guest room categories S3 & S7

Medical Center

Reception

Solarium/Seahorse Pool/Marketplace

#### CRYSTAL DECK 4

Connoiseur Club

Crystal Cove

Prego & The Vintage Room

Resorts World

at Sea Casino

Private Gaming

Umi Uma & Sushi Bar

Waterside

#### MARINA DECK 3

Guest Laundry

Marina

Mud Rooms

#### SUITE CATEGORIES

➡ ES | EXPEDITION SUITE (EP + S5) | 1,290 SQ. FT. (119.8 SQ. M.) SEABREEZE DECK 7

OS | OWNER'S SUITE (STARBOARD) | 1,130 SQ. F