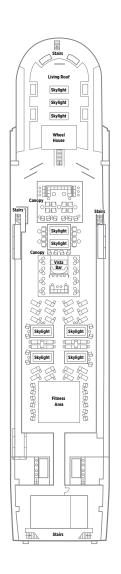

#### **VISTA DECK 4**

Canopied Seating Areas Outdoor Fitness Area Vista Bar Wheel House

CS (2) | CRYSTAL CP (2) | CRYSTAL

#### **CRYSTAL DECK 3**

Wrap-around Promenade Bistro Mozart Blue Bar & Grill Connoisseur Club Palm Court The Cove Piano Bar The Vintage Room Waterside Restaurant

#### **SEAHORSE DECK 2**

Compass Room Crystal Life Spa Crystal Salon Library Reception Sauna & Steam Rooms Swimming Pool Treatment Rooms The Pantry

#### **HARMONY DECK 1**

Fitness Center

|                                 | SUITE CATEGORIES                     |                 |
|---------------------------------|--------------------------------------|-----------------|
| CS (2)   CRYSTAL SUITE   883 S  | SQ. FT. (82 SQ. M.)                  | SEAHORSE DECK 2 |
| CP (2)   CRYSTAL PENTHOUSE      | 664 SQ. FT. (61.6 SQ. M.)            | SEAHORSE DECK 2 |
| PH (12)   PENTHOUSE   330 SQ    | . FT. (30.6 SQ. M.)                  | SEAHORSE DECK 2 |
| C1 (21)   DELLIVE CHITE W/ EDEN | JCH BALCONY   210 SO ET (20 7 SO M.) | SEVINDSE DECK 3 |

S1 (21) | DELUXE SUITE W/ FRENCH BALCONY | 219 SQ. FT. (20.3 SQ. M.) SEAHORSE DECK 2 S2 (1) | DELUXE SUITE W/ FRENCH BALCONY | 206 SQ. FT. (19 SQ. M.) SEAHORSE DECK 2

W1 (35) | DELUXE SUITE W/ FIXED WINDOW | 219 SQ. FT. (20.3 SQ. M.) HARMONY DECK 1

W2 (6) | DELUXE SUITE W/ FIXED WINDOW | 219 SQ. FT. (20.3 SQ. M.) HARMONY DECK 1

|                         | SPECIFICATIONS   |                    |
|-------------------------|------------------|--------------------|
|                         | SI ECII ICATIONS |                    |
| GUEST CAPACITY          |                  |                    |
| STAFF TO GUEST RATIO    |                  | 1.67               |
| LENGTH                  |                  | 395 FT. (120.4 M.) |
| WIDTH                   |                  |                    |
| ► Connecting staterooms |                  |                    |