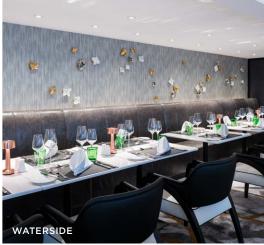

- » Classic and Modern Cuisine served in Waterside Restaurant (Ocean and River)
- » The Bistro for light snacks, desserts, coffee, tea and wine throughout the day and evening (Ocean and River)
- » Open-seating dining throughout all ships
- » Indoor/outdoor seating venues aboard Crystal Yacht Expedition Cruises
- » Open-air, pop-up bar aboard Crystal River Cruises

#### **ACCOMMODATING SPACES**

- » Waterside Restaurant accommodates groups of approximately 100 (River) to 500 (Ocean) guests
- > The Vintage Room aboard Ocean and River ships is ideal for optional private VIP dining experiences
- » Palm Court is the perfect spot for daytime peace and quiet, and evening cocktail receptions and dancing (Ocean and River)
- » Specialty restaurants and lounges aboard Crystal Symphony and Crystal Serenity can transform into private venues for more intimate parties