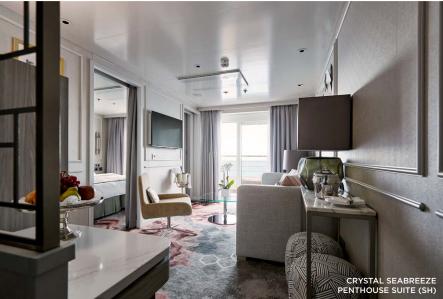

PH (44) | PENTHOUSE WITH VERANDAH AND THIRD BERTH 367 SQ. FT. (34 SQ. M.)

Penthouse Deck 10

SP (12) | SEABREEZE PENTHOUSE SUITE WITH VERANDAH AND THIRD BERTH | 491 SQ. FT. (45.6 SQ. M.) Seabreeze Deck 9