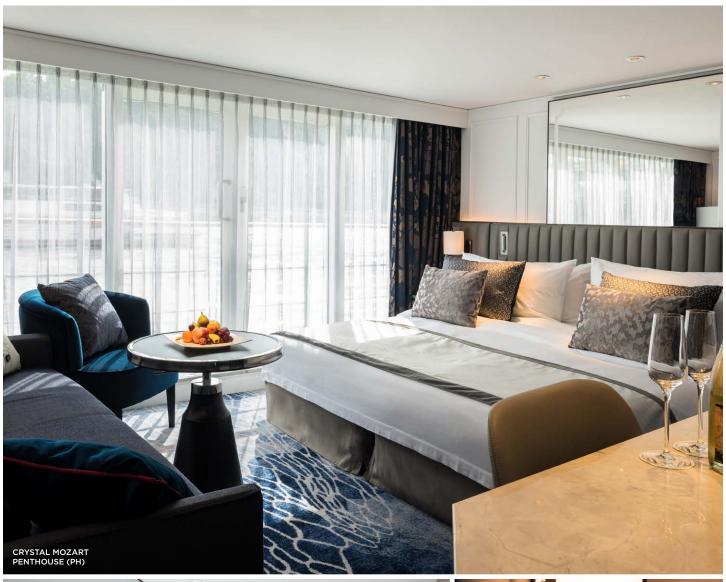

#### THE WORLD'S MOST LUXURIOUS RIVER CRUISE LINE™

Sailing enriching itineraries to regal and enchanting destinations along the Danube, Rhine, Main and Moselle rivers, Crystal River Cruises features Europe's only all-suite river ships, with butler service for every suite. A tempting and enriching alternative to customary hotel conference halls and meeting rooms, the 154-guest Crystal Mozart commands the Danube as the largest and most spacious river ship in Europe, while our four new 106-guest sister ships — Crystal Bach, Crystal Debussy, Crystal Mahler and

Crystal Ravel — are Europe's only all-suite, all-balcony river ships. All feature exceptional social spaces ideal for all manner of meetings and events. Celebrate your top performers with command performances in Vienna or Budapest, and conduct power lunches over Michelininspired cuisine and Rieslings from the nearby Wachau Valley. The vast Crystal Collection of inclusive shoreside experiences caters to individual preferences, while the optional Design Your Time offers personalized pursuits.