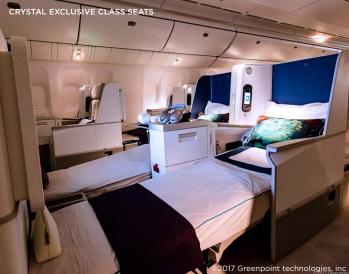

#### PRIVATE CHARTER JET | GLOBAL JOURNEYS

Design your customized AirCruise itinerary to exacting specifications and immerse yourself in the heart of civilizations both ancient and modern. A Crystal Skye private charter allows for global travel on the most customized terms, perfectly suited to the needs of any group. Our lavishly outfitted Boeing 777 has been completely transformed to the highest standards of aviation design, featuring handcrafted, fully-reclining

flatbed seats, a dedicated stand-up bar and social lounge, a team of Crystal Skye Attendants proficient in multiple world languages, and an Executive Chef preparing Michelin-inspired cuisine. Working with a team of experts, curate a Crystal AirCruise for up to 88 guests, staying at the finest hotels and resorts selected by you, while enjoying exclusive access to places of rare beauty and cultural significance.

**AFT GALLERY** 

FIRST CLASS SEATING

**BAR & LOUNGE** 

FORWARD