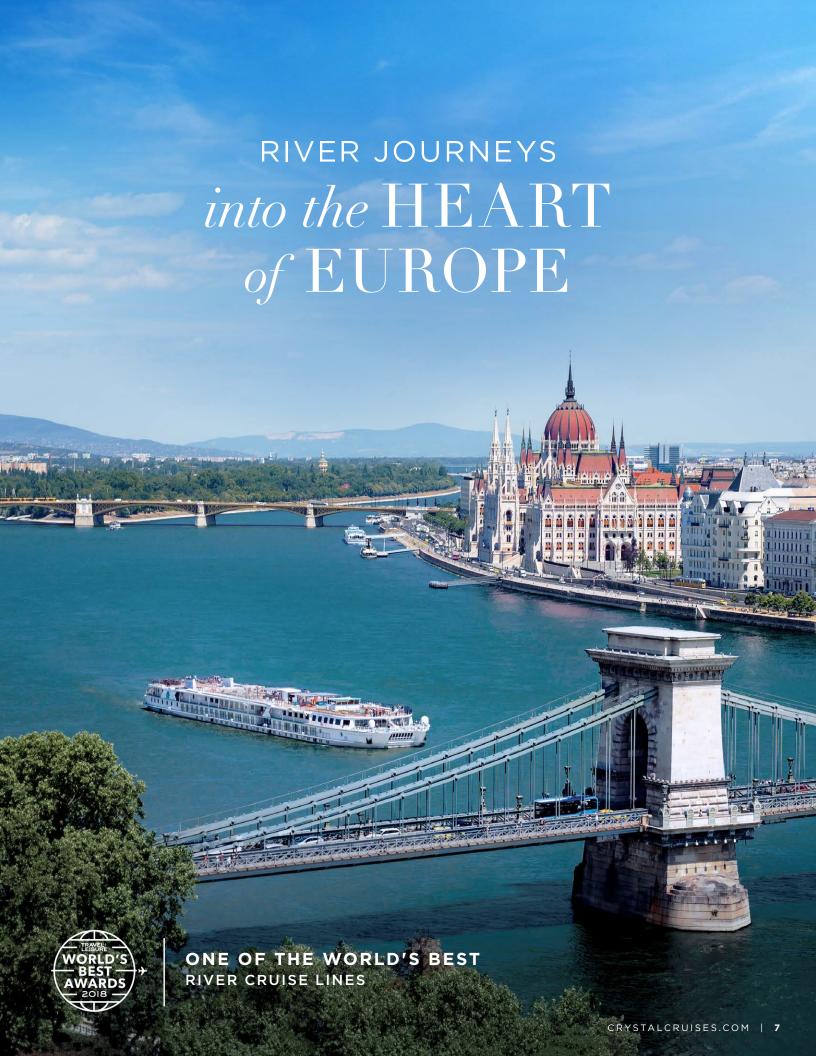

#### THE WORLD'S MOST LUXURIOUS RIVER CRUISE LINE™

Sailing enriching itineraries to regal and enchanting destinations along the Danube, Rhine, Main and Moselle rivers, Crystal River Cruises features Europe's only all-suite river ships, with butler service for every suite. A tempting and enriching alternative to customary hotel conference halls and meeting rooms, the 154-guest Crystal Mozart commands the Danube as the largest and most spacious river ship in Europe, while our four new 106-guest sister ships — Crystal Bach, Crystal Debussy, Crystal Mahler and

Crystal Ravel — are Europe's only all-suite, all-balcony river ships. All feature exceptional social spaces ideal for all manner of meetings and events. Celebrate your top performers with command performances in Vienna or Budapest, and conduct power lunches over Michelininspired cuisine and Rieslings from the nearby Wachau Valley. The vast Crystal Collection of inclusive shoreside experiences caters to individual preferences, while the optional Design Your Time offers personalized pursuits.