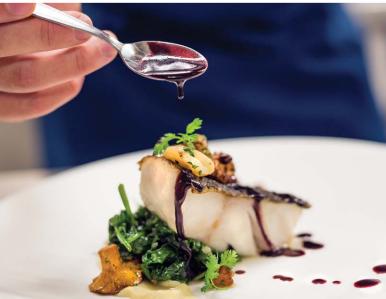

#### DELECTABLE DISCOVERIES

- » All-inclusive dining experiences throughout the ships (Vintage Room dinners aboard Ocean and River at an additional charge)
- » Complimentary specialty dining at Nobu Matsuhisa's only sea-going restaurants and Italian-inspired Prego (Ocean)
- » Unlimited pours of fine wines, premium spirits, beers and champagne
- » Unlimited gourmet coffee and espresso drinks, teas, soft drinks and bottled water
- > 24-hour in-room dining

- » Classic and Modern Cuisine served in Waterside Restaurant (Ocean and River)
- » The Bistro for light snacks, desserts, coffee, tea and wine throughout the day and evening (Ocean and River)
- » Open-seating dining throughout all ships
- » Indoor/outdoor seating venues aboard Crystal Yacht Expedition Cruises
- » Open-air, pop-up bar aboard Crystal River Cruises