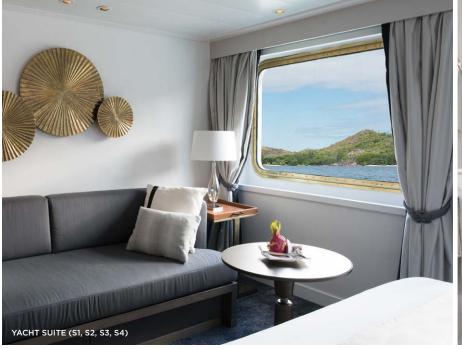

#### **SEABREEZE DECK 2**

The Compass Room Reception Self Service Laundry Submersible Platform The Pantry

|                        | SUITE CATEGORIES            |                                    |
|------------------------|-----------------------------|------------------------------------|
| OS (1)   OWNER'S SUITI | E   515 SQ. FT (47.8 SQ. M. | .) SEABREEZE DECK 2                |
| S1 (13)   YACHT SUITE  | 280 SQ. FT. (26 SQ. M.)     | HORIZON DECK 3                     |
| S2 (12)   YACHT SUITE  | 280 SQ. FT. (26 SQ. M.)     | SEABREEZE DECK 2                   |
| S3 (3)   YACHT SUITE   | 280 SQ. FT. (26 SQ. M.)     | SEABREEZE DECK 2<br>HORIZON DECK 3 |
| S4 (2)   YACHT SUITE   | 223 SQ. FT. (20.7 SQ. M.)   | SEABREEZE DECK 2                   |