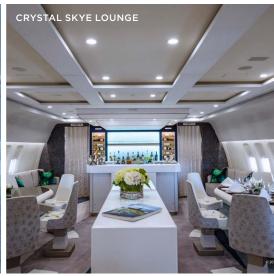

#### PRIVATE CHARTER JET | GLOBAL JOURNEYS

Design your customized AirCruise itinerary to exacting specifications and immerse yourself in the heart of civilizations both ancient and modern. A Crystal Skye private charter allows for global travel on the most customized terms, perfectly suited to the needs of any group. Our lavishly outfitted Boeing 777 has been completely transformed to the highest standards of aviation design, featuring handcrafted, fully-reclining

flatbed seats, a dedicated stand-up bar and social lounge, a team of Crystal Skye Attendants proficient in multiple world languages, and an Executive Chef preparing Michelin-inspired cuisine. Working with a team of experts, curate a Crystal AirCruise for up to 88 guests, staying at the finest hotels and resorts selected by you, while enjoying exclusive access to places of rare beauty and cultural significance.