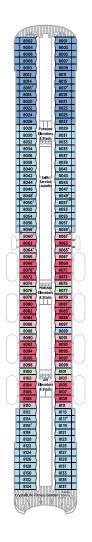

#### **PENTHOUSE** DECK 10

Guest room categories CP, PS & PH

Self-Service Laundry

#### **SEABREEZE** DECK 9

Guest room categories SP, SH, A1, A2 & A3,

Self-Service Laundry

HORIZON DECK 8

Crystal Life Fitness Garden

Guest room categories B1, B2, E1 & E2

Self-Service Laundry

Table Tennis

**PROMENADE** DECK 7

Crystal Life Fitness Garden

Guest room categories C1, C2 & E1

Apropos Atrium Avenue Saloon

Bridge Lounge Crystal Collection Crystal Images Computer University@Sea

Facets Galaxy Lounge Hollywood

DECK 6

Library Prego Resorts World at Sea Casino Starlite Club The Bistro The Studio The Vintage Room Connoisseur Club

Umi Uma & Sushi Bar Luxe VIP Casino **CRYSTAL** DECK 5

Concierae Crystal Cove Crystal Plaza Crystal Society

Host/ess Front Desk

**Future Sales** Consultant

Guest room category D

**Medical Center** Shore Excursion

#### PENTHOUSE/STATEROOM CATEGORIES

CP (2) | CRYSTAL PENTHOUSE WITH VERANDAH 982 SQ. FT. (91.2 SQ. M.)

Penthouse Deck 10

PS (19) | PENTHOUSE SUITE WITH VERANDAH AND THIRD BERTH Penthouse Deck 10 491 SQ. FT. (45.6 SQ. M.)

PH (44) | PENTHOUSE WITH VERANDAH AND THIRD BERTH 367 SQ. FT. (34 SQ. M.)

Penthouse Deck 10

SP (12) | SEABREEZE PENTHOUSE SUITE WITH VERANDAH AND THIRD BERTH | 491 SQ. FT. (45.6 SQ. M.) Seabreeze Deck 9

SH (28) | SEABREEZE PENTHOUSE WITH VERANDAH AND THIRD BERTH | 367 SQ. FT. (34 SQ. M.) Seabreeze Deck 9

A1 (30) | A2 (10) | A3 (26) | B1 (56) | B2 (26) DELUXE STATEROOM WITH VERANDAH | 246 SQ. FT. (23 SQ. M.)

Seabreeze Deck 9 Horizon Deck 8

Promenade Deck 7 C1 (47) | C2 (26) | D (4) DELUXE STATEROOM WITH LARGE WINDOW | 202 SQ. FT. (18.7 SQ. M.) Crystal Deck 5

■ E1 (76) | ■ E2 (25) | DELUXE STATEROOM WITH LARGE PICTURE WINDOW | 202 SQ. FT. (18.7 SQ. M.)