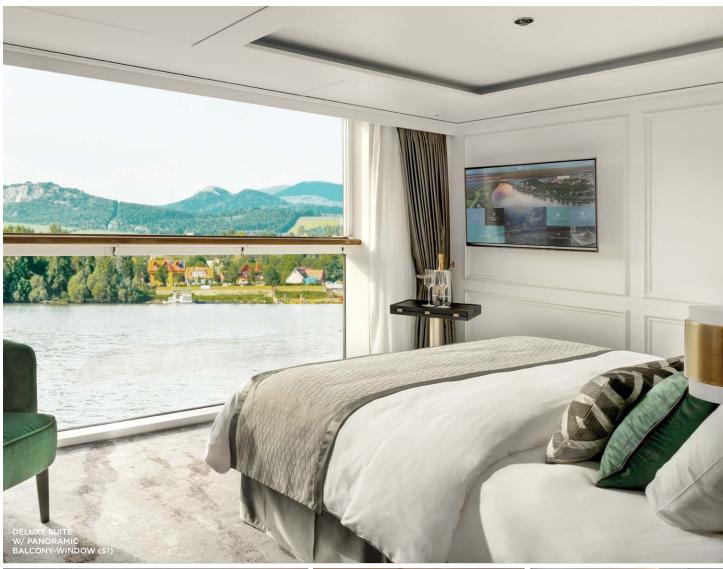

#### **SUITE CATEGORIES**

| CS (2)   CRYSTAL SUITE*   759 SQ. FT. (70.5 SQ. M.)  | CRYSTAL DECK 3  |
|------------------------------------------------------|-----------------|
| CP (2)   CRYSTAL PENTHOUSE   506 SQ. FT. (47 SQ. M.) | CRYSTAL DECK 3  |
| S1 (16)   S2 (20)   DELUXE SUITE WITH                | CRYSTAL DECK 3  |
| PANORAMIC BALCONY-WINDOW   253 SQ. FT. (23.5 SQ. M.) | SEAHORSE DECK 2 |
| S3 (1)   DELUXE SUITE WITH PANORAMIC                 | SEAHORSE DECK 2 |
| BALCONY-WINDOW   237 SQ. FT. (22 SQ. M.)             |                 |
| S4 (8)   S5 (8)   PETITE SUITE WITH PANORAMIC        | CRYSTAL DECK 3  |
| BALCONY-WINDOW   188 SQ. FT. (17.5 SQ. M.)           | SEAHORSE DECK 2 |