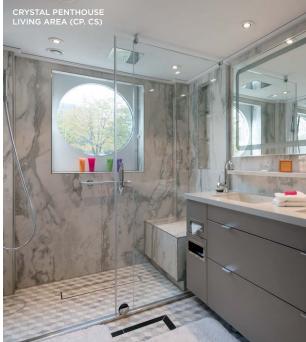

#### **SUITE CATEGORIES**

| CS (2)   CRYSTAL SUITE*   759 SQ. FT. (70.5 SQ. M.)  | CRYSTAL DECK 3  |
|------------------------------------------------------|-----------------|
| CP (2)   CRYSTAL PENTHOUSE   506 SQ. FT. (47 SQ. M.) | CRYSTAL DECK 3  |
| S1 (16)   S2 (20)   DELUXE SUITE WITH                | CRYSTAL DECK 3  |
| PANORAMIC BALCONY-WINDOW   253 SQ. FT. (23.5 SQ. M.) | SEAHORSE DECK 2 |
| S3 (1)   DELUXE SUITE WITH PANORAMIC                 | SEAHORSE DECK 2 |
| BALCONY-WINDOW   237 SQ. FT. (22 SQ. M.)             |                 |
| S4 (8)   S5 (8)   PETITE SUITE WITH PANORAMIC        | CRYSTAL DECK 3  |
| BALCONY-WINDOW   188 SQ. FT. (17.5 SQ. M.)           | SEAHORSE DECK 2 |

\*A Crystal Suite is created when combining 1 Crystal Penthouse (CP) and 1 Deluxe Suite (S1). Please note if one or both Crystal Suites are occupied the counts for the S1 and CP categories will adjust accordingly.