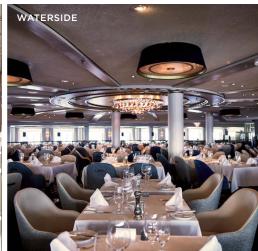

- » Classic and Modern Cuisine served in Waterside Restaurant (Ocean and River)
- » The Bistro for light snacks, desserts, coffee, tea and wine throughout the day and evening (Ocean and River)
- » Open-seating dining throughout all ships
- » Indoor/outdoor seating venues aboard Crystal Yacht Expedition Cruises
- » Open-air, pop-up bar aboard Crystal River Cruises

#### **ACCOMMODATING SPACES**

- » Waterside Restaurant accommodates groups of approximately 100 (River) to 500 (Ocean) guests
- > The Vintage Room aboard Ocean and River ships is ideal for optional private VIP dining experiences
- » Palm Court is the perfect spot for daytime peace and quiet, and evening cocktail receptions and dancing (Ocean and River)
- » Specialty restaurants and lounges aboard Crystal Symphony and Crystal Serenity can transform into private venues for more intimate parties