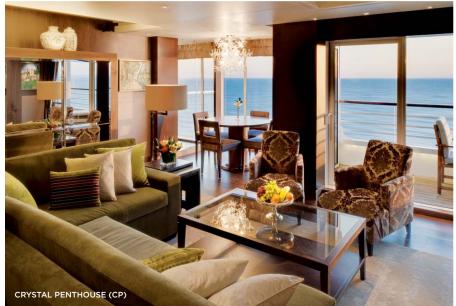

#### PENTHOUSE/STATEROOM CATEGORIES

CP (2) | CRYSTAL PENTHOUSE WITH VERANDAH 982 SQ. FT. (91.2 SQ. M.)

Penthouse Deck 10

PS (19) | PENTHOUSE SUITE WITH VERANDAH AND THIRD BERTH Penthouse Deck 10 491 SQ. FT. (45.6 SQ. M.)