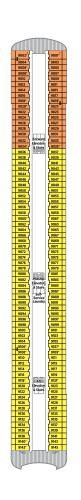

#### **VISTA DECK 4**

Canopied Seating Areas Outdoor Fitness Area Vista Bar Wheel House

CS (2) | CRYSTAL CP (2) | CRYSTAL

#### **CRYSTAL DECK 3**

Wrap-around Promenade Bistro Mozart Blue Bar & Grill Connoisseur Club Palm Court The Cove Piano Bar The Vintage Room Waterside Restaurant

#### **SEAHORSE DECK 2**

Compass Room Crystal Life Spa Crystal Salon Library Reception Sauna & Steam Rooms Swimming Pool Treatment Rooms The Pantry

#### **HARMONY DECK 1**

Fitness Center

|                                 | SUITE CATEGORIES                     |                 |
|---------------------------------|--------------------------------------|-----------------|
| CS (2)   CRYSTAL SUITE   883 S  | SQ. FT. (82 SQ. M.)                  | SEAHORSE DECK 2 |
| CP (2)   CRYSTAL PENTHOUSE      | 664 SQ. FT. (61.6 SQ. M.)            | SEAHORSE DECK 2 |
| PH (12)   PENTHOUSE   330 SQ    | . FT. (30.6 SQ. M.)                  | SEAHORSE DECK 2 |
| C1 (21)   DELLIVE CHITE W/ EDEN | JCH BALCONY   210 SO ET (20 7 SO M.) | SEVINDSE DECK 3 |

S1 (21) | DELUXE SUITE W/ FRENCH BALCONY | 219 SQ. FT. (20.3 SQ. M.) SEAHORSE DECK 2 S2 (1) | DELUXE SUITE W/ FRENCH BALCONY | 206 SQ. FT. (19 SQ. M.) SEAHORSE DECK 2

W1 (35) | DELUXE SUITE W/ FIXED WINDOW | 219 SQ. FT. (20.3 SQ. M.) HARMONY DECK 1

W2 (6) | DELUXE SUITE W/ FIXED WINDOW | 219 SQ. FT. (20.3 SQ. M.) HARMONY DECK 1

|                         | SPECIFICATIONS   |                    |
|-------------------------|------------------|--------------------|
|                         | SI ECII ICATIONS |                    |
| GUEST CAPACITY          |                  |                    |
| STAFF TO GUEST RATIO    |                  | 1.67               |
| LENGTH                  |                  | 395 FT. (120.4 M.) |
| WIDTH                   |                  |                    |
| ► Connecting staterooms |                  |                    |