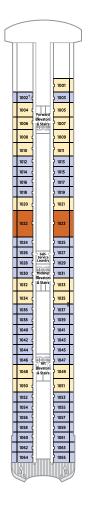

#### **PENTHOUSE** DECK 10

Guest room categories SP,

PH, SH, P1 & P2

Guest room categories

**SEABREEZE** 

DECK 9

A1 & A2 Self-Service Laundry Self-Service Laundry Self-Service Laundry

#### **HORIZON** DECK 8

Guest room categories B1, B2 & B3

**Shuffleboard Courts** 

### PENTHOUSE/STATEROOM CATEGORIES

CP (4) | CRYSTAL PENTHOUSE WITH VERANDAH 1,345 SQ. FT. (124.9 SQ. M.)

Penthouse Deck 11

PS (33) | PENTHOUSE SUITE WITH VERANDAH AND THIRD BERTH Penthouse Deck 11 538 SQ. FT. (50 SQ. M.)

PH (72) | PENTHOUSE WITH VERANDAH AND THIRD BERTH Penthouse Deck 11 403 SQ. FT. (37.4 SQ. M.) Penthouse Deck 10

SP (2) | SEABREEZE PENTHOUSE SUITE Penthouse Deck 10

WITH VERANDAH AND THIRD BERTH | 538 SQ. FT. (50 SQ. M.) SH (36) | SEABREEZE PENTHOUSE Penthouse Deck 10

WITH VERANDAH AND THIRD BERTH | 403 SQ. FT. (37.4 SQ. M.)

P1 (36) | P2 (34) | A1 (108) | A2 (34) B1 (80) | B2 (30) | B3 (34) DELUXE STATEROOM WITH VERANDAH | 269 SQ. FT. (25 SQ. M.)

Penthouse Deck 10 Seabreeze Deck 9 **Horizon Deck 8** 