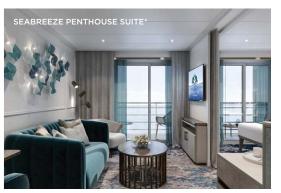

#### **SEABREEZE** DECK 9

Guest room categories SP, SH, A1, A2 & A3,

Self-Service Laundry

HORIZON DECK 8

Crystal Life Fitness Garden

Guest room categories B1, B2, E1 & E2

Self-Service Laundry

Table Tennis

PH (44) | PENTHOUSE WITH VERANDAH AND THIRD BERTH 367 SQ. FT. (34 SQ. M.)

Penthouse Deck 10

SP (12) | SEABREEZE PENTHOUSE SUITE WITH VERANDAH AND THIRD BERTH | 491 SQ. FT. (45.6 SQ. M.) Seabreeze Deck 9