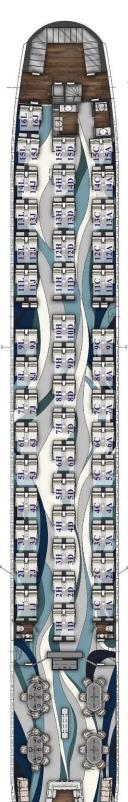

#### CRYSTAL SYMPHONY | **DECK PLANS 848 GUESTS**

### LIDO DECK 11

Marketplace & Churrascaría Palm Court Scoops Ice Cream Bar Seahorse Pool/Jacuzzi Silk Kitchen & Bar Trident Grill Waves & Fantasia

#### SUN DECK 12

Crystal Life Fitness Crystal Life Fitness Garden Crystal Life Salon Crystal Life Spa Golf Driving Nets Golf Putting Green Observation Deck Sun Deck Wimbledon Court

#### **PENTHOUSE** DECK 10

Guest room categories CP, PS & PH

Self-Service Laundry

#### **SEABREEZE** DECK 9

Guest room categories SP, SH, A1, A2 & A3,

Self-Service Laundry

HORIZON DECK 8

Crystal Life Fitness Garden

Guest room categories B1, B2, E1 & E2

Self-Service Laundry

Table Tennis

**PROMENADE** DECK 7

Crystal Life Fitness Garden

Guest room categories C1, C2 & E1

Apropos Atrium Avenue Saloon

Bridge Lounge Crystal Collection Crystal Images Computer University@Sea

Facets Galaxy Lounge Hollywood

DECK 6

Library Prego Resorts World at Sea Casino Starlite Club The Bistro The Studio The Vintage Room Connoisseur Club

Umi Uma & Sushi Bar Luxe VIP Casino **CRYSTAL** DECK 5

Concierae Crystal Cove Crystal Plaza Crystal Society

Host/ess Front Desk

**Future Sales** Consultant

Guest room category D

**Medical Center** Shore Excursion

#### PENTHOUSE/STATEROOM CATEGORIES

CP (2) | CRYSTAL PENTHOUSE WITH VERANDAH 982 SQ. FT. (91.2 SQ. M.)

Penthouse Deck 10

PS (19) | PENTHOUSE SUITE WITH VERANDAH AND THIRD BERTH Penthouse Deck 10 491 SQ. FT. (45.6 SQ. M.)

PH (44) | PENTHOUSE WITH VERANDAH AND THIRD BERTH 367 SQ. FT. (34 SQ. M.)

Penthouse Deck 10

SP (12) | SEABREEZE PENTHOUSE SUITE WITH VERANDAH AND THIRD BERTH | 491 SQ. FT. (45.6 SQ. M.) Seabreeze Deck 9

SH (28) | SEABREEZE PENTHOUSE WITH VERANDAH AND THIRD BERTH | 367 SQ. FT. (34 SQ. M.) Seabreeze Deck 9

A1 (30) | A2 (10) | A3 (26) | B1 (56) | B2 (26) DELUXE STATEROOM WITH VERANDAH | 246 SQ. FT. (23 SQ. M.)

Seabreeze Deck 9 Horizon Deck 8

Promenade Deck 7 C1 (47) | C2 (26) | D (4) DELUXE STATEROOM WITH LARGE WINDOW | 202 SQ. FT. (18.7 SQ. M.) Crystal Deck 5

■ E1 (76) | ■ E2 (25) | DELUXE STATEROOM WITH LARGE PICTURE WINDOW | 202 SQ. FT. (18.7 SQ. M.)

Horizon Deck 8 Promenade Deck 7

| Theatre              |                | Desk                                                              |
|----------------------|----------------|-------------------------------------------------------------------|
|                      |                | Waterside                                                         |
|                      | SPECIFICATIONS |                                                                   |
| GUEST CAPACITY       |                | 848                                                               |
| STAFF TO GUEST RATIO |                | 1 TO .67                                                          |
| GROSS REGISTERED TO  | ıs             | 51,044                                                            |
| LENGTH               |                | 781 FT. (238.1 M.)                                                |
| WIDTH                |                | 99.1 FT. (30.2 M.)                                                |
| DRAFT                |                | 24.9 FT. (7.6 M.)                                                 |
| CRUISING SPEED       |                | MAX 20 KNOTS                                                      |
|                      |                | CP, PS, PH, SP and SH) with the ties. Note: Third berth waiver is |

- required. See CrystalCruises.com for details.
- † Staterooms for guests with disabilities ► Connecting staterooms