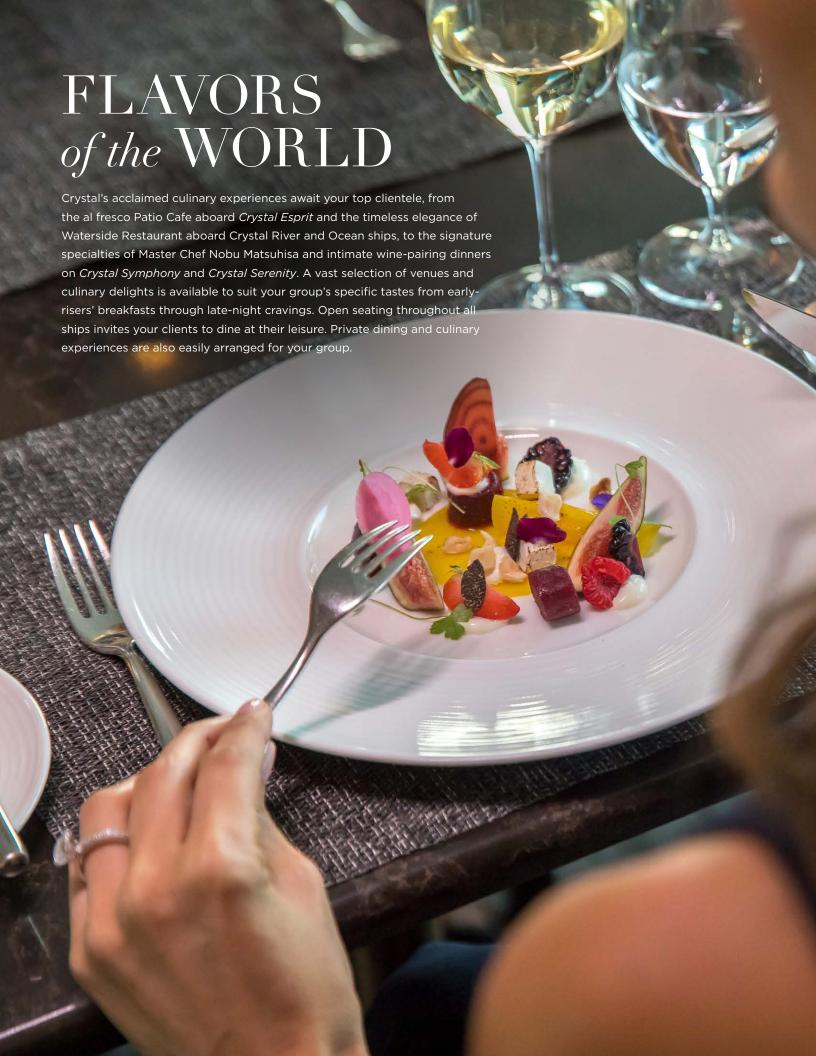

#### DELECTABLE DISCOVERIES

- » All-inclusive dining experiences throughout the ships (Vintage Room dinners aboard Ocean and River at an additional charge)
- » Complimentary specialty dining at Nobu Matsuhisa's only sea-going restaurants and Italian-inspired Prego (Ocean)
- » Unlimited pours of fine wines, premium spirits, beers and champagne
- » Unlimited gourmet coffee and espresso drinks, teas, soft drinks and bottled water
- > 24-hour in-room dining

- » Classic and Modern Cuisine served in Waterside Restaurant (Ocean and River)
- » The Bistro for light snacks, desserts, coffee, tea and wine throughout the day and evening (Ocean and River)
- » Open-seating dining throughout all ships
- » Indoor/outdoor seating venues aboard Crystal Yacht Expedition Cruises
- » Open-air, pop-up bar aboard Crystal River Cruises