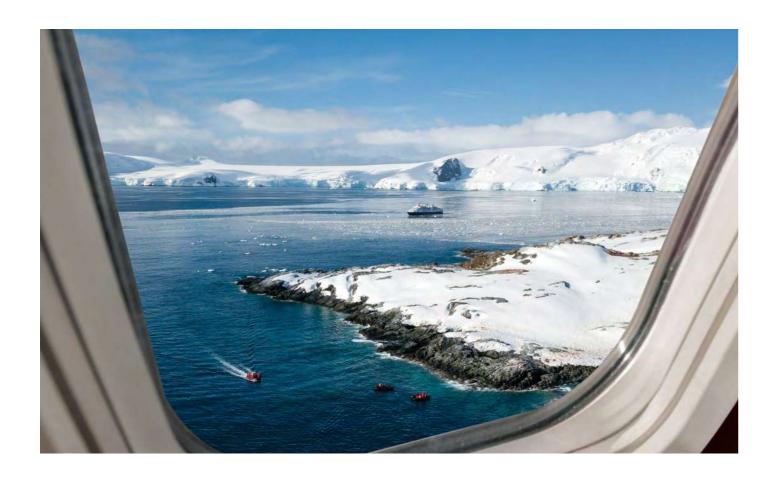

## ANTARCTICA BRIDGE

The fast track to the last continent

Antarctica can be closer than you think. Bypass the Drake Passage and fly business class from Punta Arenas straight to Antarctica. Let *Silver Explorer* take you across the continent, and immerse yourself in the otherworldly beauty of the most extreme latitudes on the planet.

- Free economy class roundtrip air or reduced airfare in business class
- Free business class roundtrip private flight between Punta Arenas/ King George Island
- Free one night pre-cruise & post-cruise hotel in Punta Prenas plus transfers
- Free welcome reception and bon voyage dinner in Punta Arenas
- Free shore excursions including guided Zodiacs and free parka