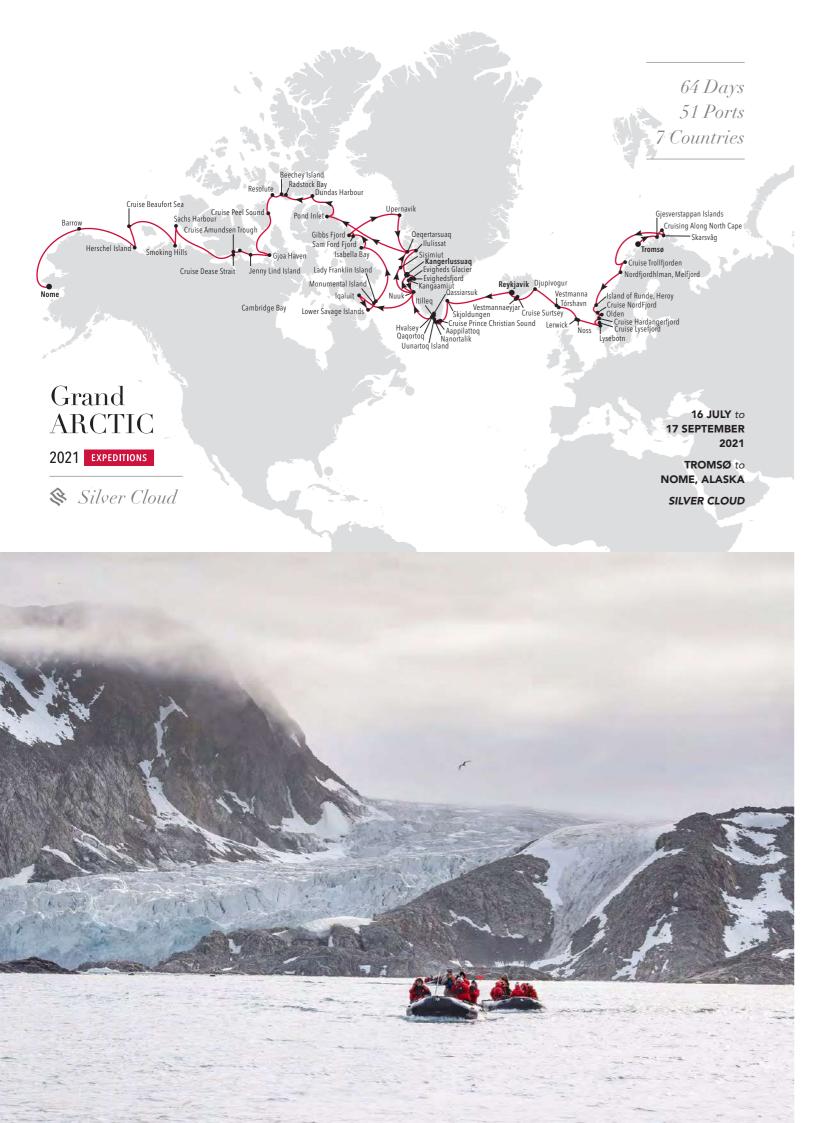

### **GRAND ARCTIC EXPEDITION**

Silver Cloud will welcome intrepid explorers in July 2021 aboard our first ever Grand Arctic Voyage. Sailing from Tromso to Nome (Alaska) in 64 days, the unprecedented journey takes in some of the world's least travelled routes, including the mythic Northwest Passage. Take advantage of the brief summer thaw and experience a pristine region at the top of the world where nature rules the roost. Zodiac cruises, exclusive events, superb speakers and supreme comfort guaranteed.

Join us a nature's guest and explore the magic that is the Grand Arctic. This remarkable Grand Voyage will have you exploring routes few have travelled before, spotting Polar Bears and Bowhead Whales as you go. Connect with the wild and stop to admire captivating species that exist nowhere else on Earth. Immerse yourself in the region's history, as our Expedition Team inspires you with tales from the most intrepid Arctic explorers of the past. Get back in touch with the elements and experience breathtaking panoramas with untouched glaciers that stretch as far as the eye can see. Welcome to the Arctic, where nature still makes the rules and we are its humble guests.

### **GRAND VOYAGE BENEFITS**

- Roundtrip Economy-Class Air\*
- US \$1,000 onboard credit (per guest)
- Exclusive shoreside events
- Overnight accommodation (pre-voyage)
- All Zodiac excursions & activities ashore
- Transfers (between airport/hotel and ship)
- Laundry service
- Visa package\*\*
- Special commemorative expedition gear
- Medical service\*\*\*
- Unlimited Wi-Fi\*\*\*