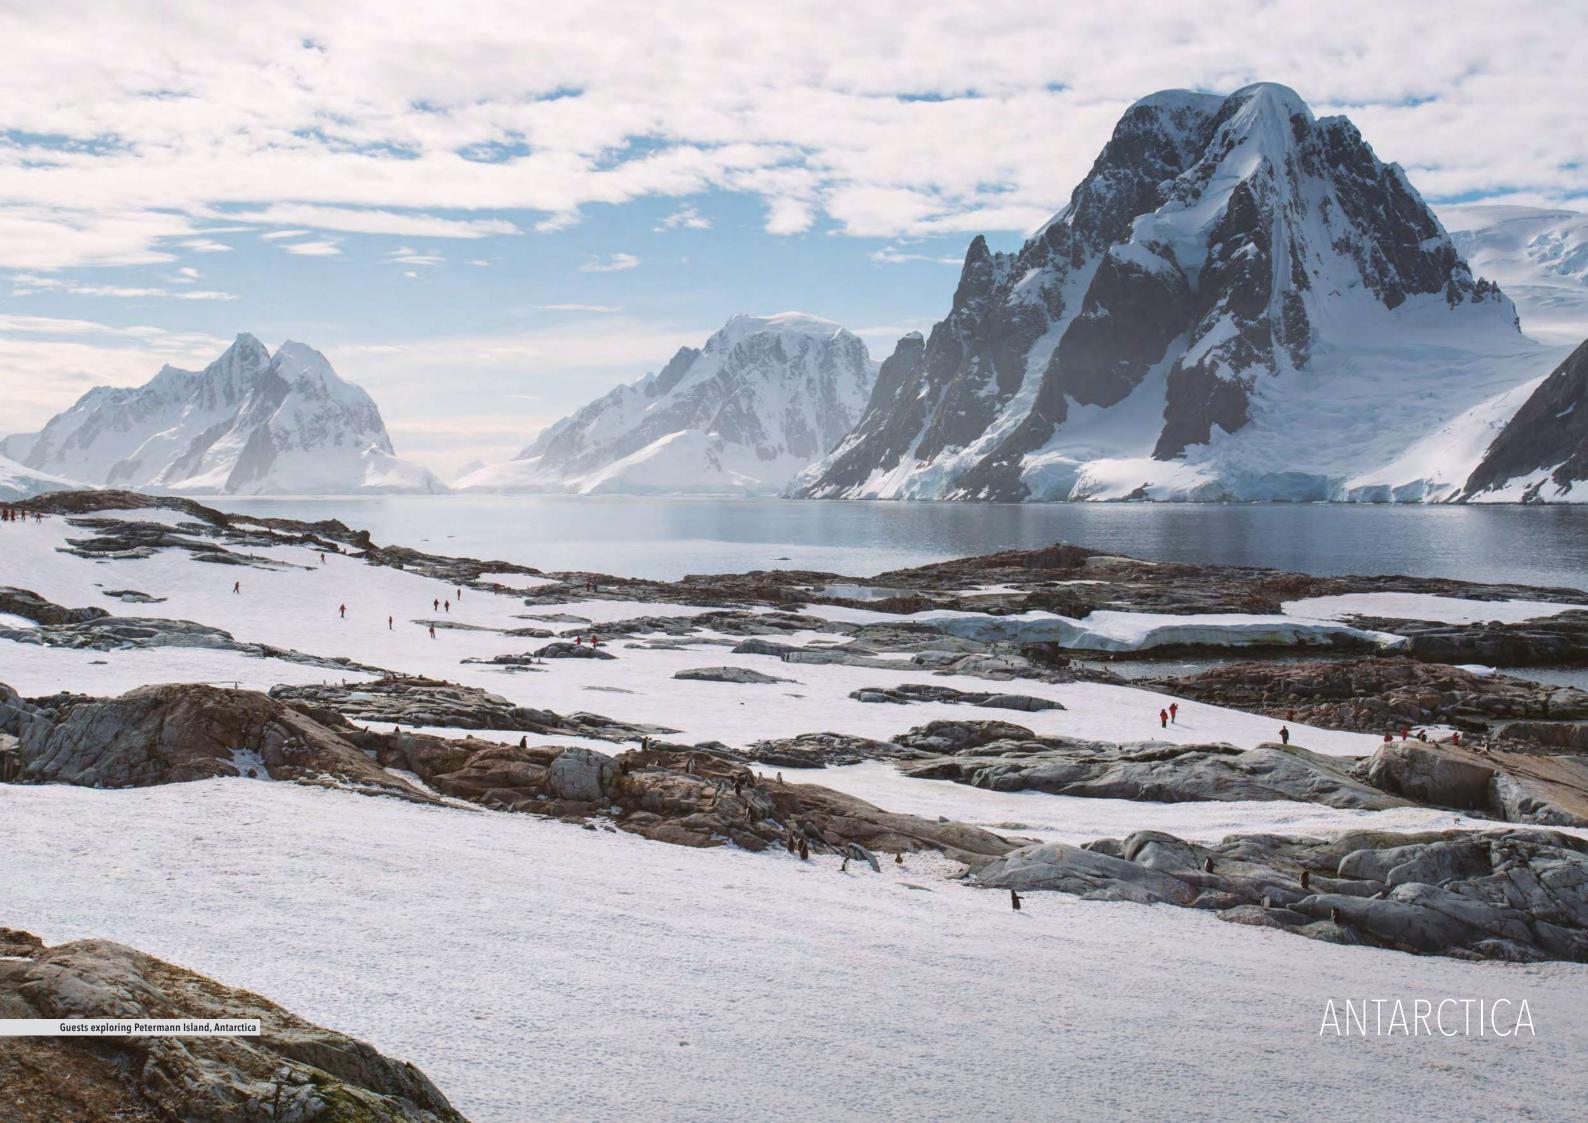

## GREAT WHITE CONTINENT

Prepare to go off the map

It won't just be the chill in the air – there are a multitude of spine-tingling wonders waiting to amaze you in Antarctica. Our enhanced itineraries take adventure to an entirely new level, with more opportunities to cross the Drake Passage – by sea or air – and venture deeper into the Great White Continent. Paddle a kayak around

massive icebergs and discover defunct whaling stations. Gaze upon colonies of Penguins and stand in sheer awe of this wide-open frozen wonderland. Be among the few to truly experience the magic of the planet's most obscure destination.