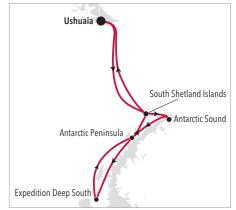

### **DEEP ANTARCTICA**

1 Voyage Duration 20 Days

### YOUR 13 DAY ALL-INCLUSIVE VACATION PACKAGE

BELOW AND BEYOND

Introducing our first-ever Deep Antarctica expedition

Not only will you join the ranks of the (very) well-travelled by crossing the Drake Passage (twice!) on this voyage, but you will also step foot on the enigmatic Antarctic Peninsula. Yet the real joy of this cruise lies in the deep exploration of the frozen continent with seven additional days of exploration that will take you see parts of Antarctica previously uncharted.

- Longest adventure in Antarctica. 20-day exploration of the White Continent
- **Unprecedented latitudes reached.** Going beyond the Antarctic Circle to reach 69°S
- Enhanced expedition experience. Highest expert-to-guest ratio and zodiac-to-guest ratio (1:10) in the region