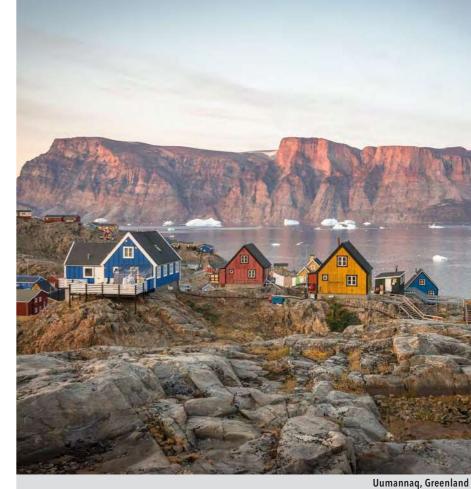

### **GRAND ARCTIC EXPEDITION**

Silver Cloud will welcome intrepid explorers in July 2021 aboard our first ever Grand Arctic Voyage. Sailing from Tromso to Nome (Alaska) in 64 days, the unprecedented journey takes in some of the world's least travelled routes, including the mythic Northwest Passage. Take advantage of the brief summer thaw and experience a pristine region at the top of the world where nature rules the roost. Zodiac cruises, exclusive events, superb speakers and supreme comfort guaranteed.

Join us a nature's guest and explore the magic that is the Grand Arctic. This remarkable Grand Voyage will have you exploring routes few have travelled before, spotting Polar Bears and Bowhead Whales as you go. Connect with the wild and stop to admire captivating species that exist nowhere else on Earth. Immerse yourself in the region's history, as our Expedition Team inspires you with tales from the most intrepid Arctic explorers of the past. Get back in touch with the elements and experience breathtaking panoramas with untouched glaciers that stretch as far as the eye can see. Welcome to the Arctic, where nature still makes the rules and we are its humble guests.