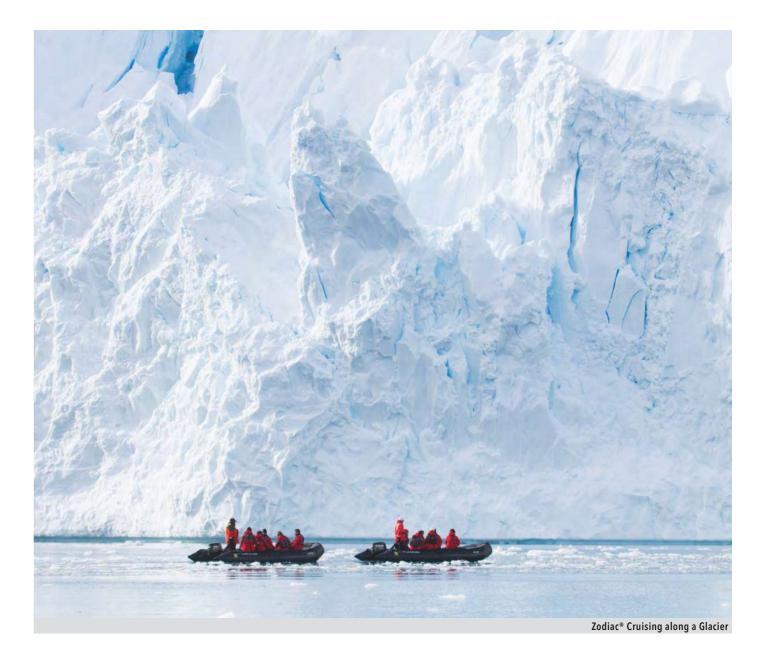

## GREAT WHITE CONTINENT

Prepare to go off the map

It won't just be the chill in the air – there are a multitude of spine-tingling wonders waiting to amaze you in Antarctica. Our enhanced itineraries take adventure to an entirely new level, with more opportunities to cross the Drake Passage – by sea or air – and venture deeper into the Great White Continent. Paddle a kayak around

massive icebergs and discover defunct whaling stations. Gaze upon colonies of Penguins and stand in sheer awe of this wide-open frozen wonderland. Be among the few to truly experience the magic of the planet's most obscure destination.