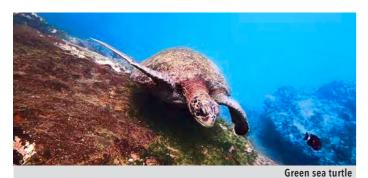

## FOOTPRINTS OF NATURE

Snorkeling with green sea turtles in Punta Mangle, Fernandina

### **PUNTA MANGLE**

Situated on the eastern side of Fernandina, this sheltered inlet area is a prime spot for snorkelling beside Stingrays and Green Turtles. You'll have the chance to explore a wild mangrove forest teeming with Pelicans, Flightless Cormorants and Darwin's famous Finches.