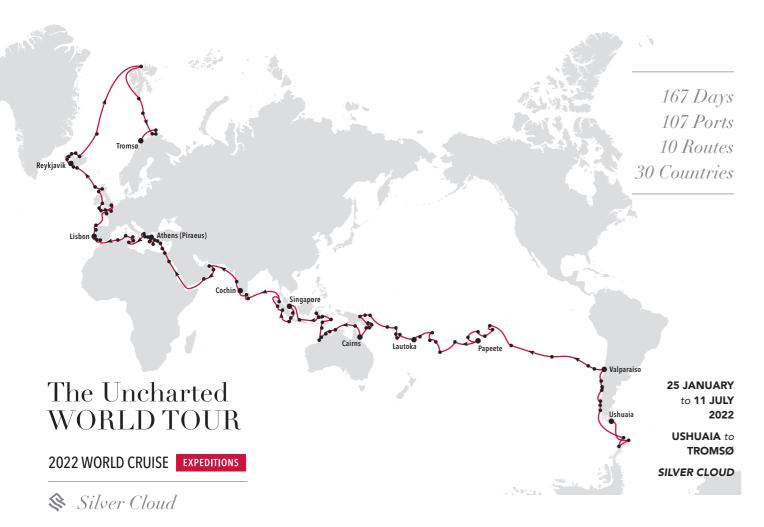

### **EXPEDITION WORLD CRUISE**

Proving that Silversea breaks the ice in more ways than one, Silver Cloud will host on our first Expedition World Cruise in early 2022. Postponed from 2021, the ground breaking World Cruise will sail pole to pole, covering 107 destinations, 30 countries, 21 oceans and seas in 167 days. Lucky quests can not only expect to experience the very best of each country, but also a plethora of extraordinary events and educational lectures. If you have ever truly wanted to experience the authentic beauty of the world, then the Expedition World Cruise is the way to do it.

Zodiac® Cruising, Antarctica

Buddist Temple, Indonesia

The first Expedition World Cruise in history reaches the planet's most remote destinations, with exclusive events, plus 70 experts and over 20 speakers.

Uncovering the secrets of the world is not a task for an ordinary cruise. That's why we have dared to push beyond all boundaries with the first-ever Expedition World Tour in 2022. "The Uncharted World Tour" sets an unmapped course covering 167 destinations in 30 countries. Experience active adventure in the utmost comfort aboard *Silver Cloud* on the first ever Expedition World Cruise. Our expert Expedition Team leads the way, as intrepid explorers see the world in its most raw and unfiltered form.