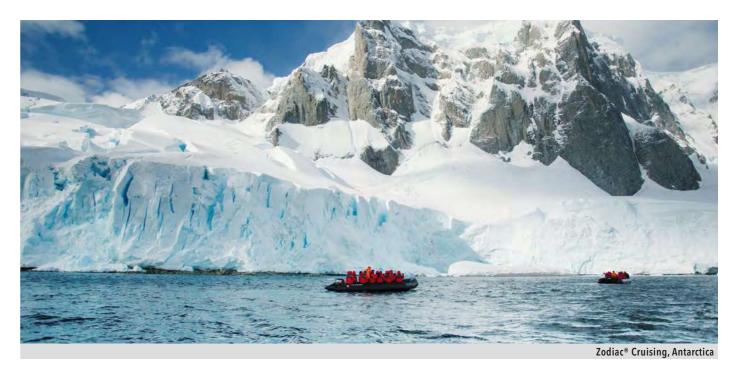

Zodiac® Cruising, Antarctica

Buddist Temple, Indonesia

The first Expedition World Cruise in history reaches the planet's most remote destinations, with exclusive events, plus 70 experts and over 20 speakers.