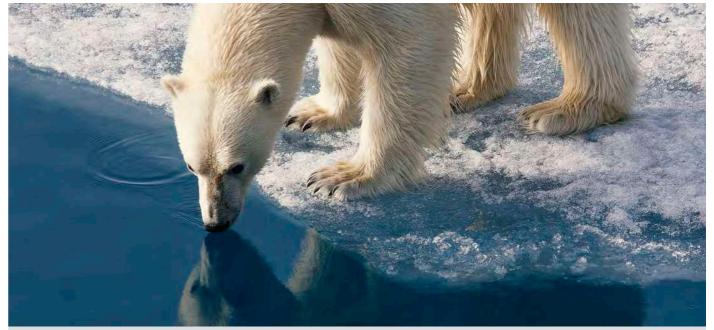

waters of Scoresby Sund, the world's longest fjord, and feel the thrill of glimpsing Polar Bears in the wild. Or you might dare to take a rare journey around the Northwest Passage, a remarkable route filled with unforgettable moments.

### **NORTHWEST PASSAGE**

1 Voyage Duration 24 Days

Polar Bear, Svalbard

Brunnich's Guillemot, Alkefjelle

Witness the wonders of the Arctic come alive aboard Silver Cloud, with brand-new Zodiacs, in-depth exploration, and experts on-hand.