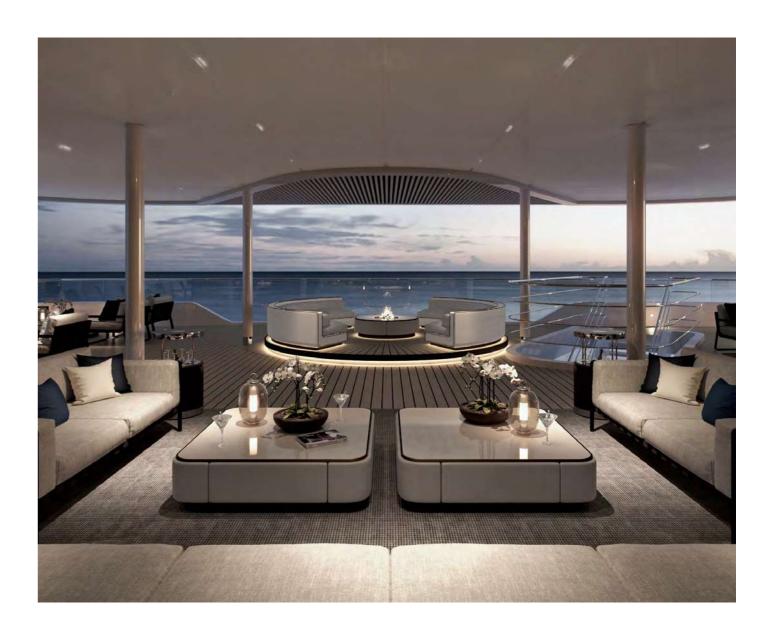

### SILVER ORIGIN

The most elegant ship in the Galápagos

Never before have the Galápagos Islands been so superbly presented than aboard the brand-new *Silver Origin*. As the first destination specific ship built by Silversea, no aspect has been left to chance. From getting ready in the Basecamp for a day of Zodiac exploration to cozying up with friends around the fire pit in the Explorer Lounge at the end of the day, *Silver Origin* offers immersion far beyond excursion. She delivers a team of Ecuadorian national expert guides, the highest crew-toguest ratio in the Galápagos, 8 Zodiacs, and seamless hybrid spaces that offer an extraordinary voyage – for extraordinary people.

### **DESTINATION ONBOARD**

Sweeping views through floor-to-ceiling windows, glass horizon verandas and private ocean-view showers.

### COMFORT AND SERVICE

Personal touches on the only ship in the entire Galápagos region to offer butler service in every suite.