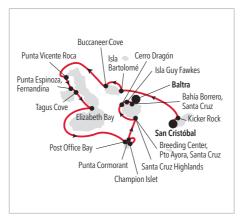

### **BALTRA TO** SAN CRISTOBAL

Duration 7 Days

Silver Origin

### SAN CRISTOBAL TO BALTRA

Duration 7 Days

Silver Origin

Pinnacle Rock, Bartolon

## DAY BY DAY

- SAN CRISTOBAL, GALAPAGOS
- 1 KICKER ROCK
- 2 ISLA BARTOLOMÉ
- 2 BUCCANEER COVE, SANTIAGO
- PUNTA VICENTE ROCA, ISABELA
- 3 PUNTA ESPINOZA, FERNANDINA
- 4 TAGUS COVE, ISABELA
- 4 ELIZABETH BAY, ISABELA
- 5 POST OFFICE BAY, FLOREANA
- 5 CHAMPION ISLET, FLOREANA
- 5 PUNTA CORMORANT, FLOREANA
- 6 SANTA CRUZ HIGHLANDS
- BREEDING CENTER, PTO AYORA, SANTA CRUZ

NEW

- CERRO DRAGÓN, SANTA CRUZ
- 7 ISLA GUY FAWKES
- 7 BAHÍA BORRERO, SANTA CRUZ

BALTRA, GALAPAGOS