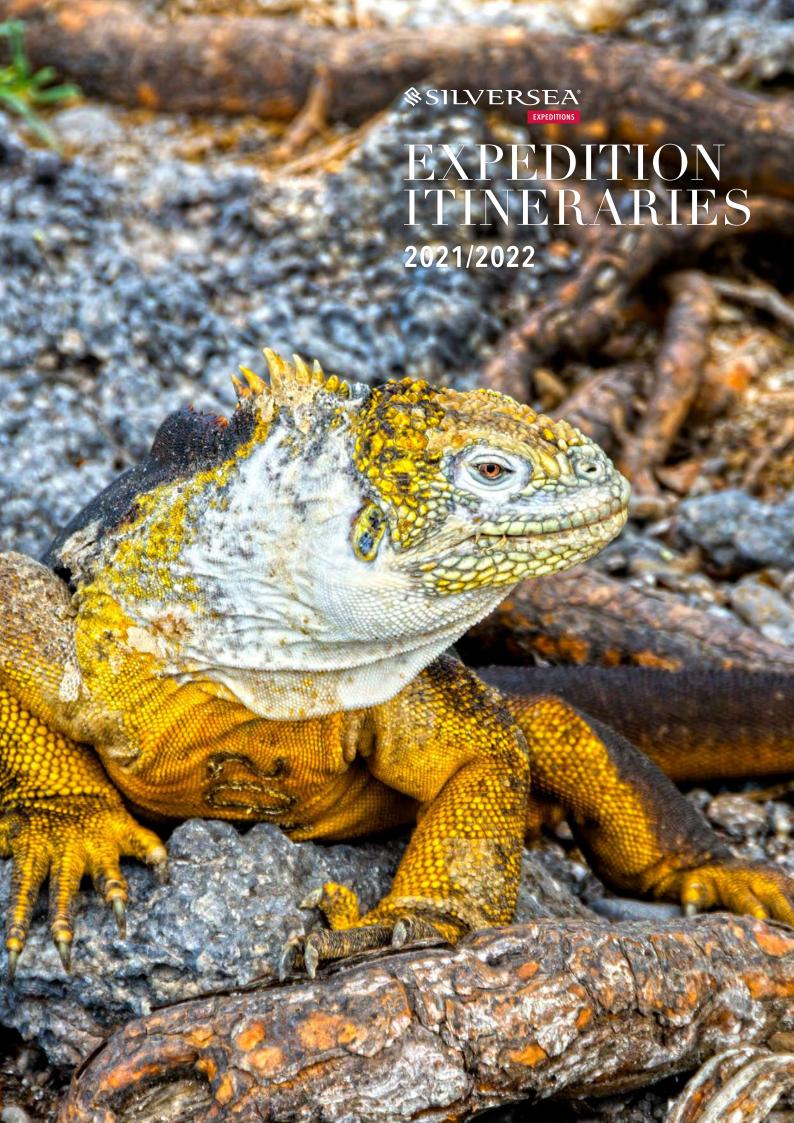

### **CERRO BRUJO**

The vegetation on San Cristóbal, one of the oldest islands, shows some endemic species such as Scalesia flowering plants only found on the island. An impressive tuff cone serves as a resting place for Blue-footed Boobies, while Sea Lions and Sally Lightfooted Crabs call these white-sand beaches home.

- Visit the Fausto Llerena Breeding Center in Santa Cruz to admire young giant tortoises - both dome-shaped and saddle-backed - up to 5 years old or the Galápagos land iguanas.
- Meet the endemic Santa Fé Land Iguana and sea lions pups in the brand new site on Santa Fé island.
- Swim or snorkel in Cerro Brujo, San Cristobal or relax on one of the most beautiful white sand beaches of the Galápagos. The beach offers numerous occasions of encounters with sea lions, sally light-footed crabs, blue-footed Bobbies.