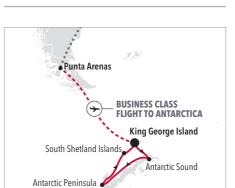

## ANTARCTICA BRIDGE

The fast track to the last continent

Antarctica can be closer than you think. Bypass the Drake Passage and fly business class from Punta Arenas straight to Antarctica. Let *Silver Explorer* take you across the continent, and immerse yourself in the otherworldly beauty of the most extreme latitudes on the planet.

- Free economy class roundtrip air or reduced airfare in business class
- Free business class roundtrip private flight between Punta Arenas/ King George Island
- Free one night pre-cruise & post-cruise hotel in Punta Prenas plus transfers
- Free welcome reception and bon voyage dinner in Punta Arenas
- Free shore excursions including guided Zodiacs and free parka