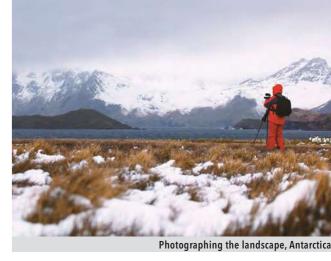

## GREAT WHITE CONTINENT

Prepare to go off the map

It won't just be the chill in the air – there are a multitude of spine-tingling wonders waiting to amaze you in Antarctica. Our enhanced itineraries take adventure to an entirely new level, with more opportunities to cross the Drake Passage – by sea or air – and venture deeper into the Great White Continent. Paddle a kayak around

massive icebergs and discover defunct whaling stations. Gaze upon colonies of Penguins and stand in sheer awe of this wide-open frozen wonderland. Be among the few to truly experience the magic of the planet's most obscure destination.