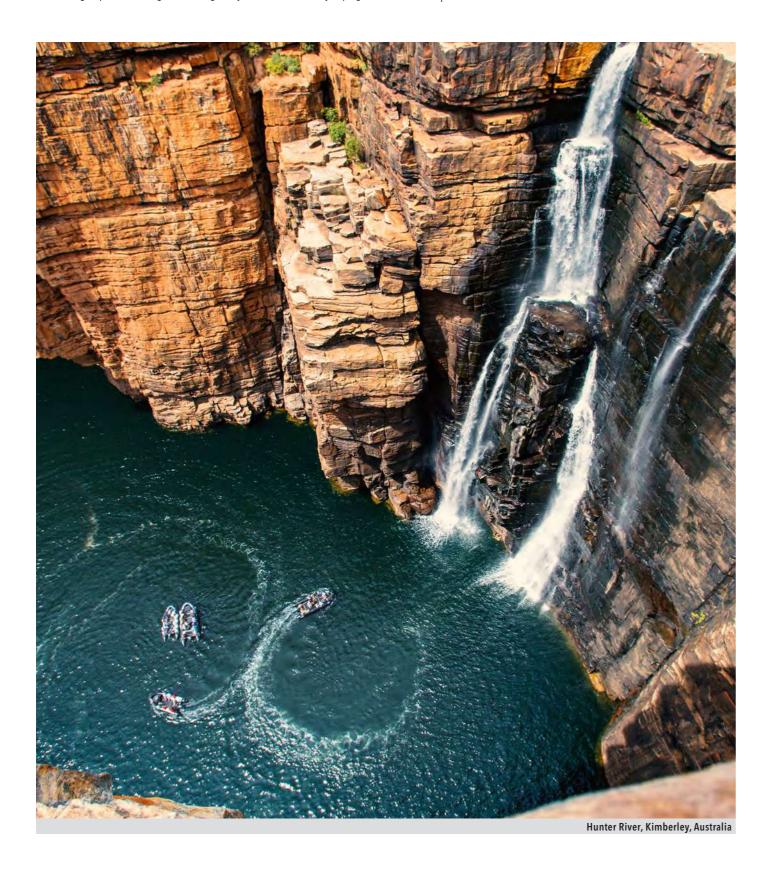

## AUTHENTIC ADVENTURE AWAITS

This is every explorer's final frontier

For the active adventurer, nothing compares to exploring Australia's Kimberley, one of the last remaining authentic wildernesses on the planet. Here, rock art dates back 160 centuries of local aboriginal culture, while the complex network of gorges, canyons and horizontal falls is an outdoor enthusiast's dream come true. You'll take small-group Zodiac outings over Montgomery Reef and encounter jumping

crocodiles. Brave a thrilling flight over the Bungle Bungle Range and come face-to-face with thundering King George Falls. The only thing that makes conquering this traveller's paradise more epic is sailing there while relishing the onboard indulgences, gourmet cuisine and personalised service offered by Silversea Expeditions.