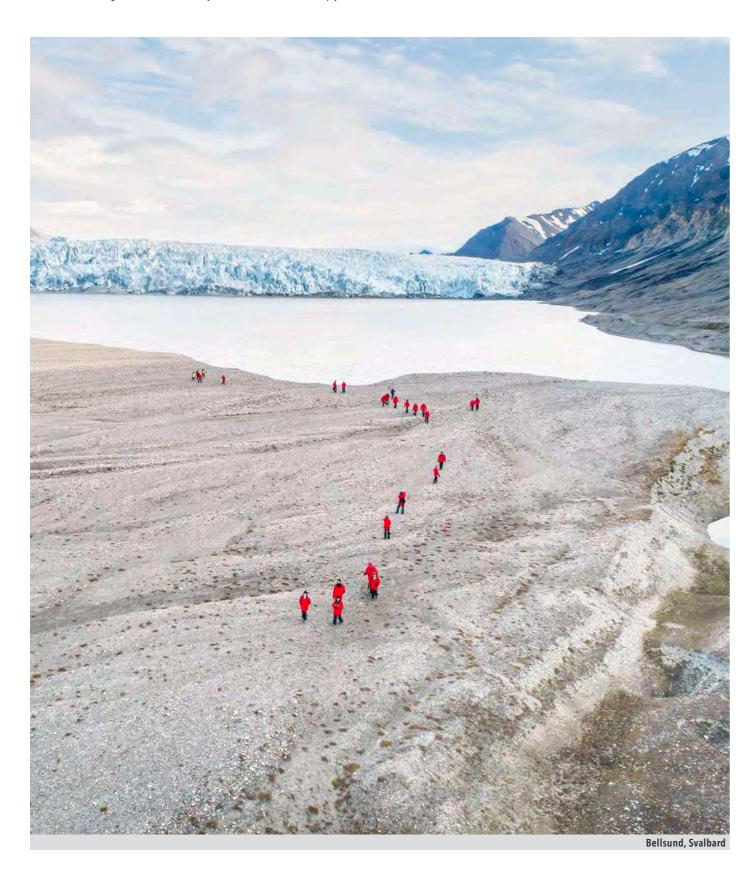

### Embrace the Arctic Circle's allure

Our Arctic voyages take you to this remarkably rugged destination in the utmost comfort – and if you'll follow our knowledgeable Expedition Team, the mysterious marvels of the tundra will soon come into your view. It might be a Zodiac trip around Svalbard or admiring Inuit artifacts that fills your adventurous soul. You'll ply the

waters of Scoresby Sund, the world's longest fjord, and feel the thrill of glimpsing Polar Bears in the wild. Or you might dare to take a rare journey around the Northwest Passage, a remarkable route filled with unforgettable moments.

SVALBARD

**7** Voyages Duration **10 -15** Days