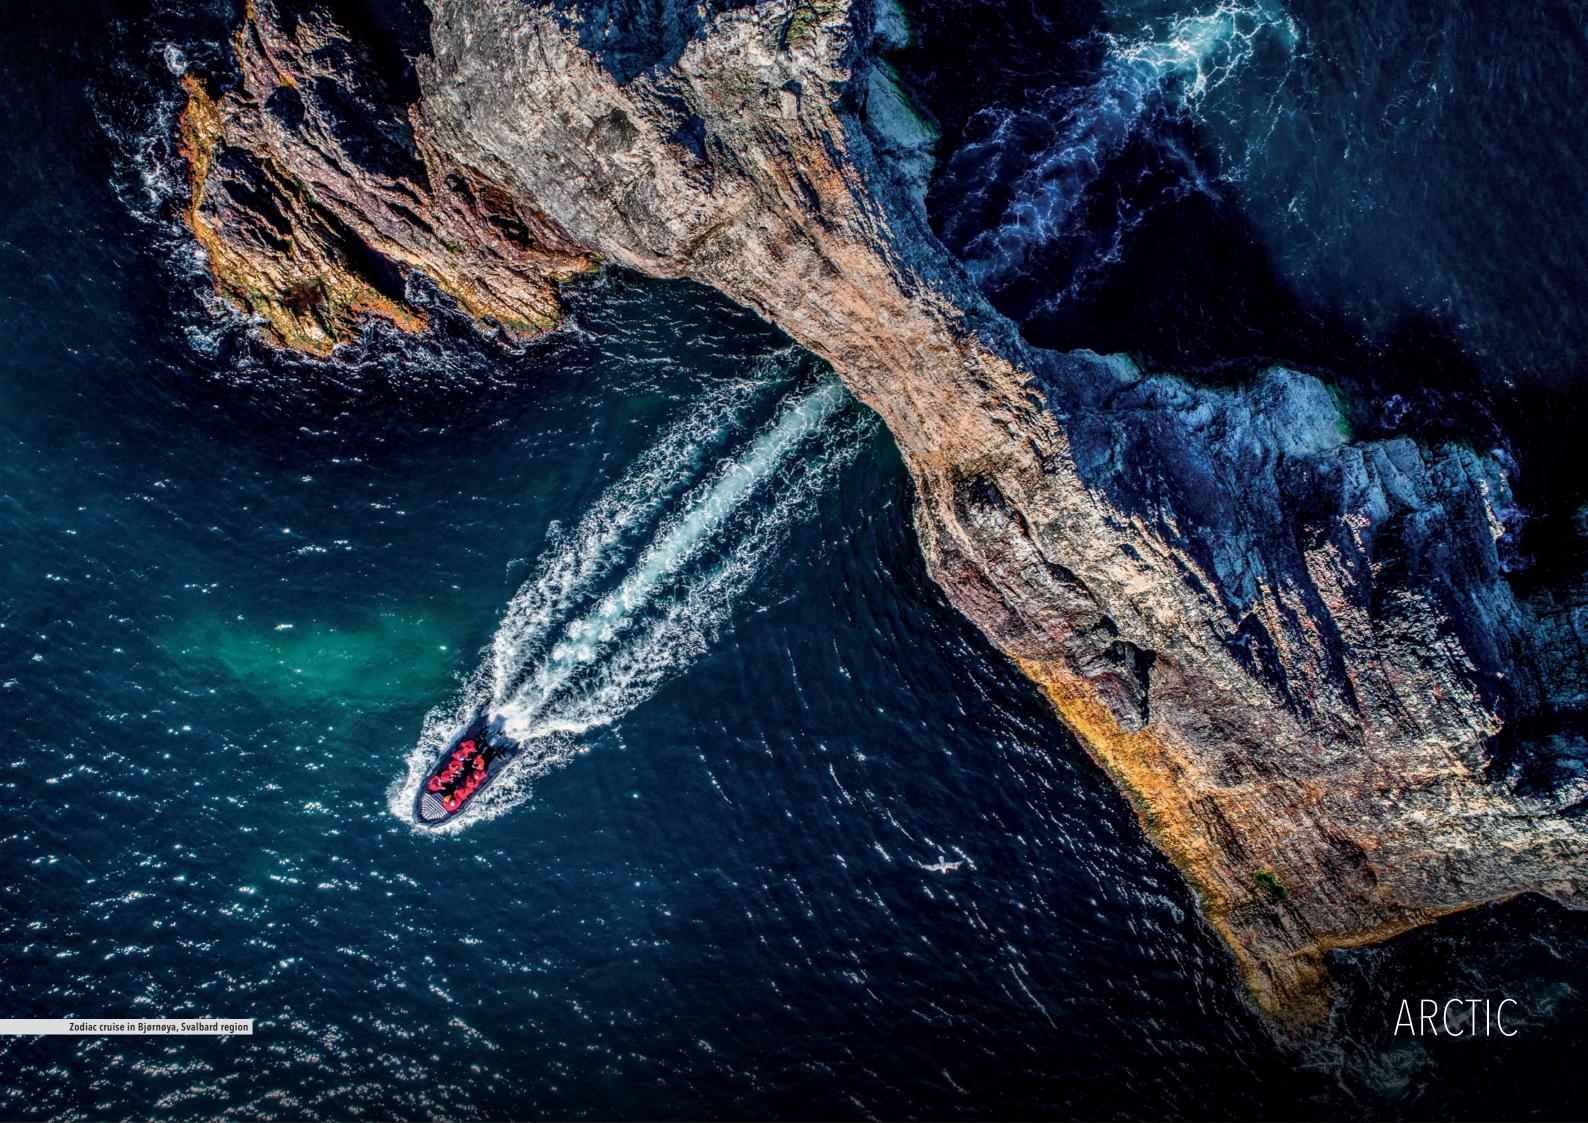

### Embrace the Arctic Circle's allure

Our Arctic voyages take you to this remarkably rugged destination in the utmost comfort – and if you'll follow our knowledgeable Expedition Team, the mysterious marvels of the tundra will soon come into your view. It might be a Zodiac trip around Svalbard or admiring Inuit artifacts that fills your adventurous soul. You'll ply the

waters of Scoresby Sund, the world's longest fjord, and feel the thrill of glimpsing Polar Bears in the wild. Or you might dare to take a rare journey around the Northwest Passage, a remarkable route filled with unforgettable moments.

SVALBARD

**7** Voyages Duration **10 -15** Days