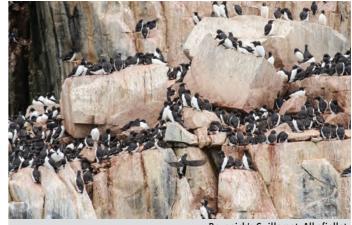

### **NORTHWEST PASSAGE**

1 Voyage Duration 24 Days

Polar Bear, Svalbard

Brunnich's Guillemot, Alkefjelle

Witness the wonders of the Arctic come alive aboard Silver Cloud, with brand-new Zodiacs, in-depth exploration, and experts on-hand.