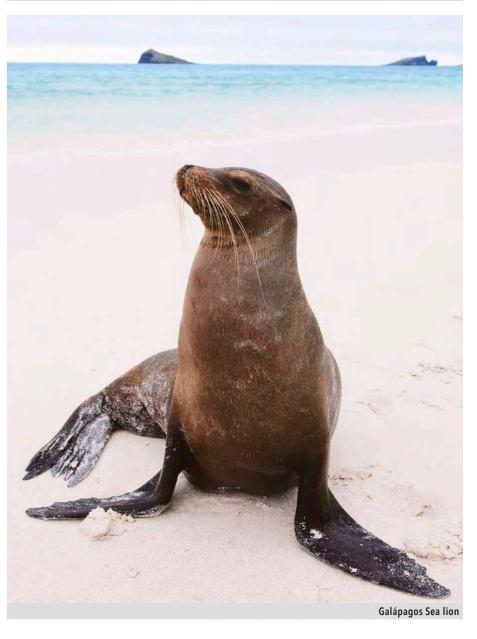

### **CERRO BRUJO**

The vegetation on San Cristóbal, one of the oldest islands, shows some endemic species such as Scalesia flowering plants only found on the island. An impressive tuff cone serves as a resting place for Blue-footed Boobies, while Sea Lions and Sally Lightfooted Crabs call these white-sand beaches home.

- Visit the Fausto Llerena Breeding Center in Santa Cruz to admire young giant tortoises - both dome-shaped and saddle-backed - up to 5 years old or the Galápagos land iguanas.
- Meet the endemic Santa Fé Land Iguana and sea lions pups in the brand new site on Santa Fé island.
- Swim or snorkel in Cerro Brujo, San Cristobal or relax on one of the most beautiful white sand beaches of the Galápagos. The beach offers numerous occasions of encounters with sea lions, sally light-footed crabs, blue-footed Bobbies.