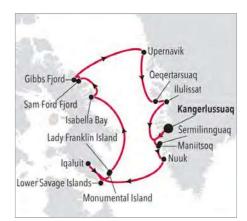

ORTHERN LATITUDES

### Embrace the Arctic Circle's allure

Our Arctic voyages take you to this remarkably rugged destination in the utmost comfort – and if you'll follow our knowledgeable Expedition Team, the mysterious marvels of the tundra will soon come into your view. It might be a Zodiac trip around Svalbard or admiring Inuit artifacts that fills your adventurous soul. You'll ply the

waters of Scoresby Sund, the world's longest fjord, and feel the thrill of glimpsing Polar Bears in the wild. Or you might dare to take a rare journey around the Northwest Passage, a remarkable route filled with unforgettable moments.



SVALBARD

**7** Voyages Duration **10 -15** Days

### **ICELAND & GREENLAND**

2 Voyages Duration 10-15 Days

### **CANADA & GREENLAND**

1 Voyage Duration 16 Days







### **NORTHWEST PASSAGE**

1 Voyage Duration 24 Days









Polar Bear, Svalbard





Brunnich's Guillemot, Alkefjelle

Witness the wonders of the Arctic come alive aboard Silver Cloud, with brand-new Zodiacs, in-depth exploration, and experts on-hand.

Join us a nature's guest and explore the magic that is the Grand Arctic. This remarkable Grand Voyage will have you exploring routes few have travelled before, spotting Polar Bears and Bowhead Whales as you go. Connect with the wild and stop to admire captivating species that exist nowhere else on Earth. Immerse yourself in the region's history, as our Expedition Team inspires you with tales from the most intrepid Arctic explorers of the past. Get back in touch with the elements and experience breathtaking panoramas with untouched glaci