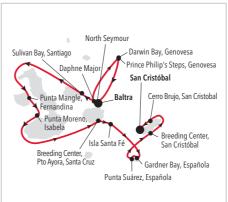

### **BALTRA TO** SAN CRISTOBAL

Duration 7 Days

Silver Origin

### SAN CRISTOBAL TO BALTRA

Duration 7 Days

Silver Origin

Pinnacle Rock, Bartolon

## DAY BY DAY

- SAN CRISTOBAL, GALAPAGOS
- 1 KICKER ROCK
- 2 ISLA BARTOLOMÉ
- 2 BUCCANEER COVE, SANTIAGO
- PUNTA VICENTE ROCA, ISABELA
- 3 PUNTA ESPINOZA, FERNANDINA
- 4 TAGUS COVE, ISABELA
- 4 ELIZABETH BAY, ISABELA
- 5 POST OFFICE BAY, FLOREANA
- 5 CHAMPION ISLET, FLOREANA
- 5 PUNTA CORMORANT, FLOREANA
- 6 SANTA CRUZ HIGHLANDS
- BREEDING CENTER, PTO AYORA, SANTA CRUZ

NEW

- CERRO DRAGÓN, SANTA CRUZ
- 7 ISLA GUY FAWKES
- 7 BAHÍA BORRERO, SANTA CRUZ

BALTRA, GALAPAGOS