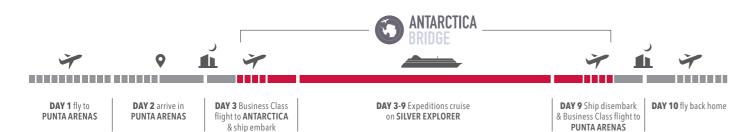

## ANTARCTICA BRIDGE

The fast track to the last continent

Antarctica can be closer than you think. Bypass the Drake Passage and fly business class from Punta Arenas straight to Antarctica. Let *Silver Explorer* take you across the continent, and immerse yourself in the otherworldly beauty of the most extreme latitudes on the planet.

- Free economy class roundtrip air or reduced airfare in business class
- Free business class roundtrip private flight between Punta Arenas/ King George Island
- Free one night pre-cruise & post-cruise hotel in Punta Prenas plus transfers
- Free welcome reception and bon voyage dinner in Punta Arenas
- Free shore excursions including guided Zodiacs and free parka