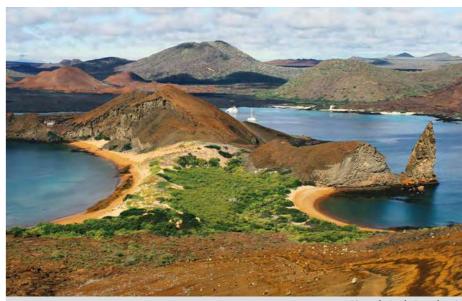

### **GALÁPAGOS**

In order to celebrate Silver Origin joining our fleet, we have decided to really push the boat out! We have revised our North Central and Western itineraries so now they both feature the diverse islands of Fernandina and Isabela, consistently listed among the must-visit islands in the Galápagos. The 68 new voyages will feature five new sites, and will focus on providing guests with deeper, more immersive encounters with the strange and wonderful wildlife of the islands.

### **VOYAGE HIGHLIGHTS**

- Discover the huge colonies of seabirds of Genovesa: one of the world's largest Red-footed Booby nesting colonies, Nazca Boobies and Great Frigatebirds. Kayak around the flooded caldera of Darwin Bay and admire the island's craggy landscape.
- Take a walk through the spectacular landscape of Sullivan Bay and admire Galápagos sea lions snooze in the sand, Blue-footed Boobies perform their courtship dance or go snorkeling to admire the diverse underwater wonderland.
- Discover the impressive array of wildlife of Fernandina, the youngest island in the Galápagos: green sea turtles, sea lions, colorful Sally Lightfoot crabs and the rare endemic Flightless Cormorant.
- Explore Isabela, the largest island in the Galápagos, pierced by five majestic shield volcanoes including the active and imposing Volćan Sierra Negra, the second largest caldera in the world. Take a walk and admire the largest marine iguanas of the archipelago basking on the rocks, flightless cormorants and Galápagos penguins diving for food.

### **VOYAGE HIGHLIGHTS**

- Admire Kicker Rock (or Leon Dormido, "sleeping lion") the iconic feature of Galápagos geology, and one of the most popular photograph opportunities in the archipelago.
- Gaze upon famous Pinnacle Rock or snorkel with the playful Galápagos Penguin in Bartolomé.
- Explore Isabela, the largest island in the Galápagos, pierced by five majestic shield volcanoes including the active and imposing Volćan Sierra Negra, the second largest caldera in the world.
- Discover the impressive array of wildlife of Fernandina, the youngest island in the Galápagos: sea lions, colorful Sally Lightfoot crabs and the rare endemic Flightless Cormorant.
- Land on the olive-green sand in Punta Cormorant and walk to Flour Beach, a favorite nesting site for green sea turtles, hoping to see flamingos on the way. Floreana also offers some of the best snorkeling sites in the Galápagos.
- Visit the Fausto Llerena Breeding Center in Santa Cruz to admire young giant tortoises – both dome-shaped and saddle-backed – up to 5 years old or the Galápagos land iguanas.