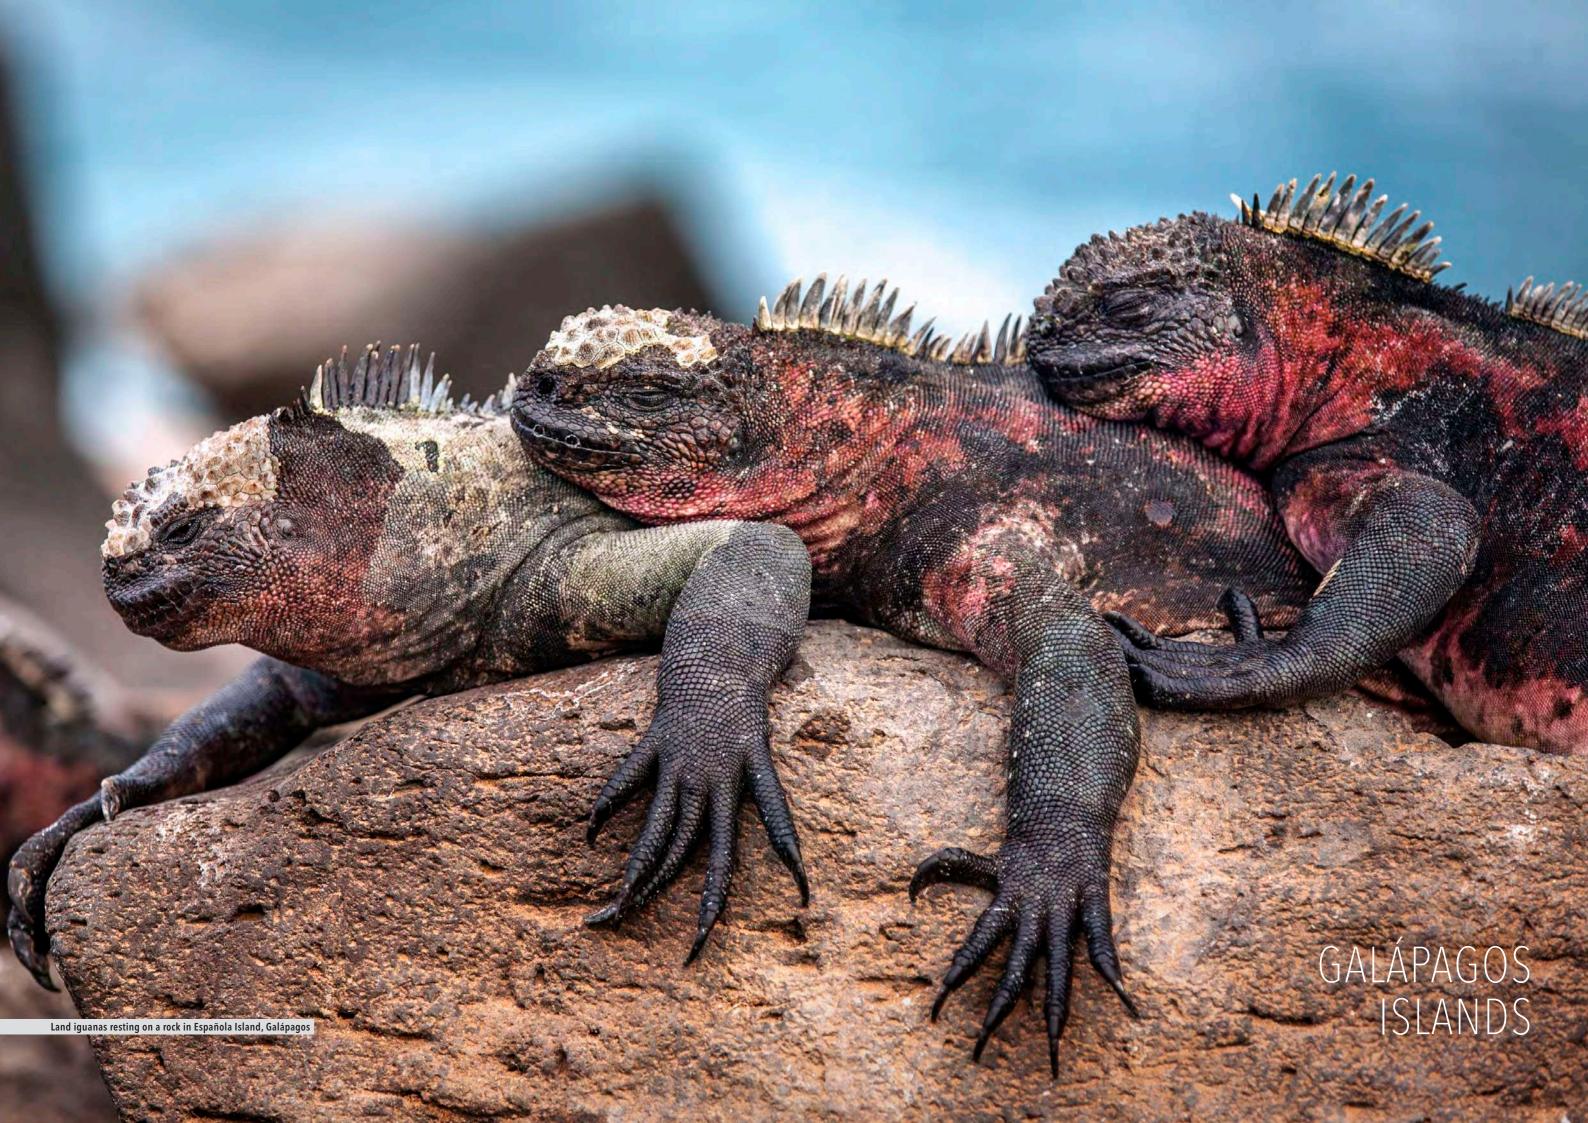

### **GALÁPAGOS**

In order to celebrate Silver Origin joining our fleet, we have decided to really push the boat out! We have revised our North Central and Western itineraries so now they both feature the diverse islands of Fernandina and Isabela, consistently listed among the must-visit islands in the Galápagos. The 68 new voyages will feature five new sites, and will focus on providing guests with deeper, more immersive encounters with the strange and wonderful wildlife of the islands.

### **VOYAGE HIGHLIGHTS**

- Discover the huge colonies of seabirds of Genovesa: one of the world's largest Red-footed Booby nesting colonies, Nazca Boobies and Great Frigatebirds. Kayak around the flooded caldera of Darwin Bay and admire the island's craggy landscape.
- Take a walk through the spectacular landscape of Sullivan Bay and admire Galápagos sea lions snooze in the sand, Blue-footed Boobies perform their courtship dance or go snorkeling to admire the diverse underwater wonderland.
- Discover the impressive array of wildlife of Fernandina, the youngest island in the Galápagos: green sea turtles, sea lions, colorful Sally Lightfoot crabs and the rare endemic Flightless Cormorant.
- Explore Isabela, the largest island in the Galápagos, pierced by five majestic shield volcanoes including the active and imposing Volćan Sierra Negra, the second largest caldera in the world. Take a walk and admire the largest marine iguanas of the archipelago basking on the rocks, flightless cormorants and Galápagos penguins diving for food.

- Visit the Fausto Llerena Breeding Center in Santa Cruz to admire young giant tortoises - both dome-shaped and saddle-backed - up to 5 years old or the Galápagos land iguanas.
- Meet the endemic Santa Fé Land Iguana and sea lions pups in the brand new site on Santa Fé island.
- Swim or snorkel in Cerro Brujo, San Cristobal or relax on one of the most beautiful white sand beaches of the Galápagos. The beach offers numerous occasions of encounters with sea lions, sally light-footed crabs, blue-footed Bobbies.