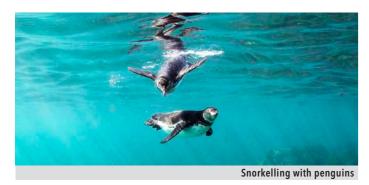

### **PUNTA MORENO**

Prepare to encounter the largest Marine Iguanas of the archipelago basking on the rocks, Galápagos Penguins diving for dinner, and Flamingos in their natural habitat. Between two active volcanoes, the south coast of Isabela Island delivers an oasis in a desert of lava.

### **VOYAGE HIGHLIGHTS**

- Admire Kicker Rock (or Leon Dormido, "sleeping lion") the iconic feature of Galápagos geology, and one of the most popular photograph opportunities in the archipelago.
- Gaze upon famous Pinnacle Rock or snorkel with the playful Galápagos Penguin in Bartolomé.
- Explore Isabela, the largest island in the Galápagos, pierced by five majestic shield volcanoes including the active and imposing Volćan Sierra Negra, the second largest caldera in the world.
- Discover the impressive array of wildlife of Fernandina, the youngest island in the Galápagos: sea lions, colorful Sally Lightfoot crabs and the rare endemic Flightless Cormorant.
- Land on the olive-green sand in Punta Cormorant and walk to Flour Beach, a favorite nesting site for green sea turtles, hoping to see flamingos on the way. Floreana also offers some of the best snorkeling sites in the Galápagos.
- Visit the Fausto Llerena Breeding Center in Santa Cruz to admire young giant tortoises – both dome-shaped and saddle-backed – up to 5 years old or the Galápagos land iguanas.