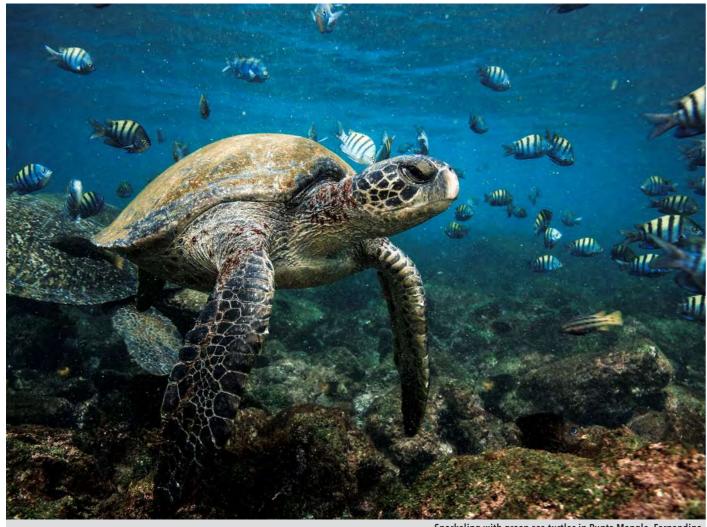

## FOOTPRINTS OF NATURE

Snorkeling with green sea turtles in Punta Mangle, Fernandina

### **PUNTA MANGLE**

Situated on the eastern side of Fernandina, this sheltered inlet area is a prime spot for snorkelling beside Stingrays and Green Turtles. You'll have the chance to explore a wild mangrove forest teeming with Pelicans, Flightless Cormorants and Darwin's famous Finches.