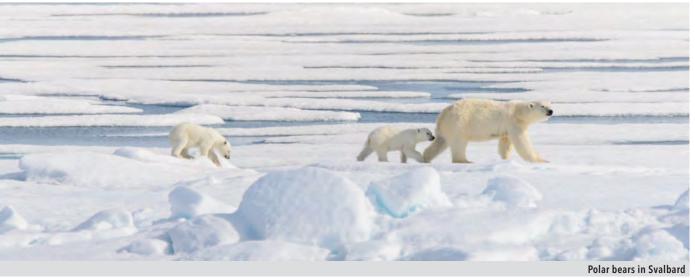

### Embrace the Arctic Circle's allure

Our Arctic voyages take you to this remarkably rugged destination in the utmost comfort – and if you'll follow our knowledgeable Expedition Team, the mysterious marvels of the tundra will soon come into your view. It might be a Zodiac trip around Svalbard or admiring Inuit artifacts that fills your adventurous soul. You'll ply the

waters of Scoresby Sund, the world's longest fjord, and feel the thrill of glimpsing Polar Bears in the wild. Or you might dare to take a rare journey around the Northwest Passage, a remarkable route filled with unforgettable moments.

### **NORTHWEST PASSAGE**

1 Voyage Duration 24 Days

Polar Bear, Svalbard

Brunnich's Guillemot, Alkefjelle

Witness the wonders of the Arctic come alive aboard Silver Cloud, with brand-new Zodiacs, in-depth exploration, and experts on-hand.