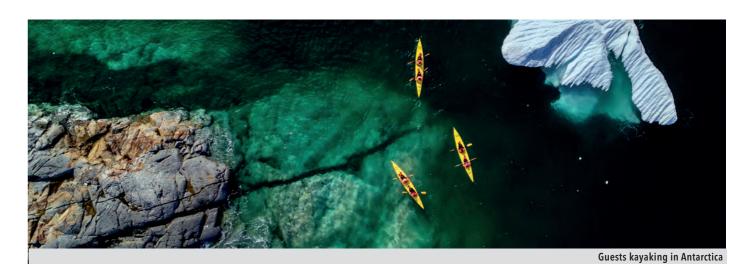

## GREAT WHITE CONTINENT

Prepare to go off the map

It won't just be the chill in the air – there are a multitude of spine-tingling wonders waiting to amaze you in Antarctica. Our enhanced itineraries take adventure to an entirely new level, with more opportunities to cross the Drake Passage – by sea or air – and venture deeper into the Great White Continent. Paddle a kayak around

massive icebergs and discover defunct whaling stations. Gaze upon colonies of Penguins and stand in sheer awe of this wide-open frozen wonderland. Be among the few to truly experience the magic of the planet's most obscure destination.