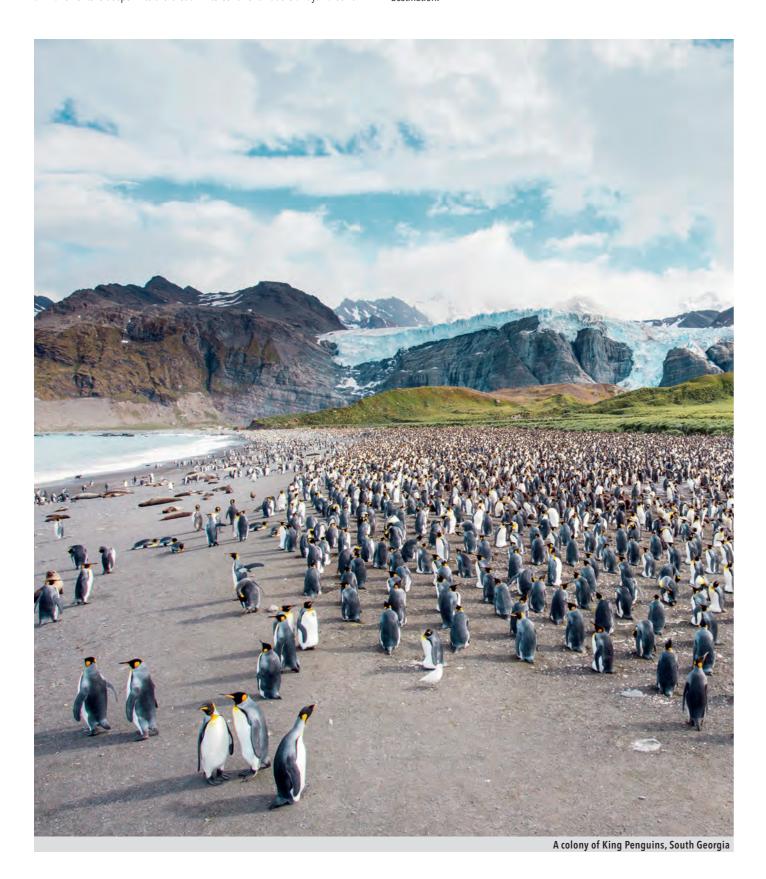

## ANTARCTIC PENINSULA FALKLANDS & SOUTH GEORGIA

6 Voyages Duration 14-22 Days

Saunders Island
West Point Island
Port Stanley
South Georgia

South Shetland Island
Antarctic Sound
Antarctic Peninsula