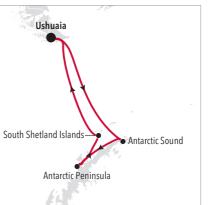

### **ANTARCTIC PENINSULA**

21 Voyages Duration 10-11 Days

## ANTARCTIC PENINSULA FALKLANDS & SOUTH GEORGIA

6 Voyages Duration 14-22 Days

Saunders Island
West Point Island
Port Stanley
South Georgia

South Shetland Island
Antarctic Sound
Antarctic Peninsula