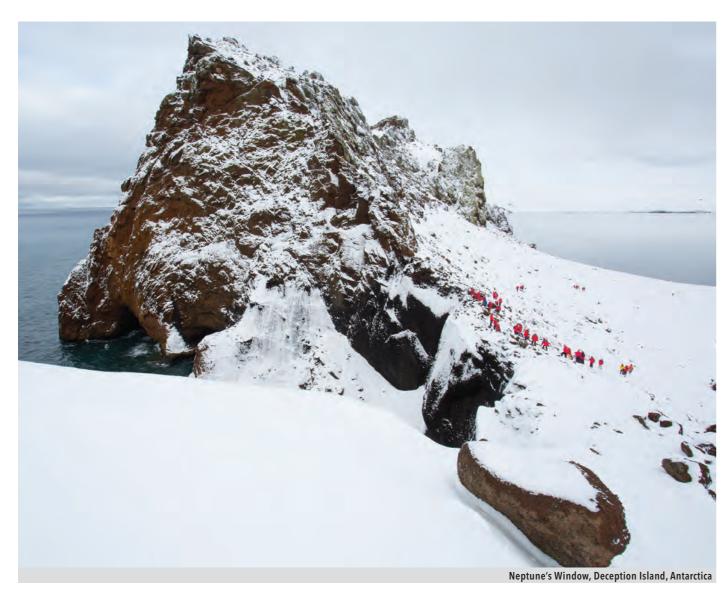

## GREAT WHITE CONTINENT

Prepare to go off the map

It won't just be the chill in the air – there are a multitude of spine-tingling wonders waiting to amaze you in Antarctica. Our enhanced itineraries take adventure to an entirely new level, with more opportunities to cross the Drake Passage – by sea or air – and venture deeper into the Great White Continent. Paddle a kayak around

massive icebergs and discover defunct whaling stations. Gaze upon colonies of Penguins and stand in sheer awe of this wide-open frozen wonderland. Be among the few to truly experience the magic of the planet's most obscure destination.

### YOUR 13 DAY ALL-INCLUSIVE VACATION PACKAGE

BELOW AND BEYOND

Introducing our first-ever Deep Antarctica expedition

Not only will you join the ranks of the (very) well-travelled by crossing the Drake Passage (twice!) on this voyage, but you will also step foot on the enigmatic Antarctic Peninsula. Yet the real joy of this cruise lies in the deep exploration of the frozen continent with seven additional days of exploration that will take you see parts of Antarctica previously uncharted.

- Longest adventure in Antarctica. 20-day exploration of the White Continent
- **Unprecedented latitudes reached.** Going beyond the Antarctic Circle to reach 69°S
- Enhanced expedition experience. Highest expert-to-guest ratio and zodiac-to-guest ratio (1:10) in the region