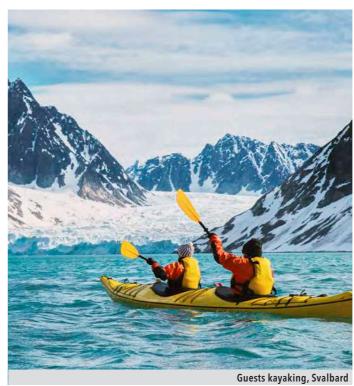

SVALBARD

**7** Voyages Duration **10 -15** Days

### **NORTHWEST PASSAGE**

1 Voyage Duration 24 Days

Polar Bear, Svalbard

Brunnich's Guillemot, Alkefjelle

Witness the wonders of the Arctic come alive aboard Silver Cloud, with brand-new Zodiacs, in-depth exploration, and experts on-hand.