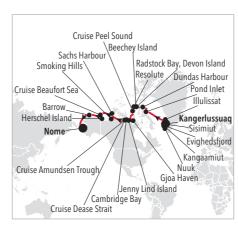

### **GRAND ARCTIC EXPEDITION**

Silver Cloud will welcome intrepid explorers in July 2021 aboard our first ever Grand Arctic Voyage. Sailing from Tromso to Nome (Alaska) in 64 days, the unprecedented journey takes in some of the world's least travelled routes, including the mythic Northwest Passage. Take advantage of the brief summer thaw and experience a pristine region at the top of the world where nature rules the roost. Zodiac cruises, exclusive events, superb speakers and supreme comfort guaranteed.

### **NORTHWEST PASSAGE**

1 Voyage Duration 24 Days

Polar Bear, Svalbard

Brunnich's Guillemot, Alkefjelle

Witness the wonders of the Arctic come alive aboard Silver Cloud, with brand-new Zodiacs, in-depth exploration, and experts on-hand.