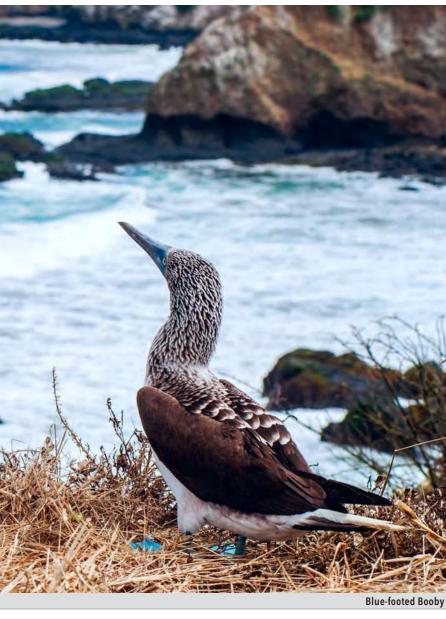

### **CERRO BRUJO**

The vegetation on San Cristóbal, one of the oldest islands, shows some endemic species such as Scalesia flowering plants only found on the island. An impressive tuff cone serves as a resting place for Blue-footed Boobies, while Sea Lions and Sally Lightfooted Crabs call these white-sand beaches home.