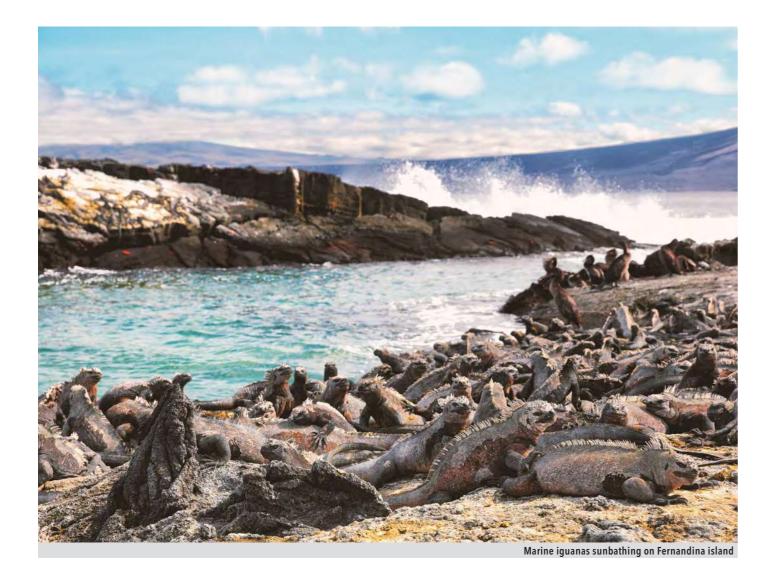

### **PUNTA MORENO**

Prepare to encounter the largest Marine Iguanas of the archipelago basking on the rocks, Galápagos Penguins diving for dinner, and Flamingos in their natural habitat. Between two active volcanoes, the south coast of Isabela Island delivers an oasis in a desert of lava.