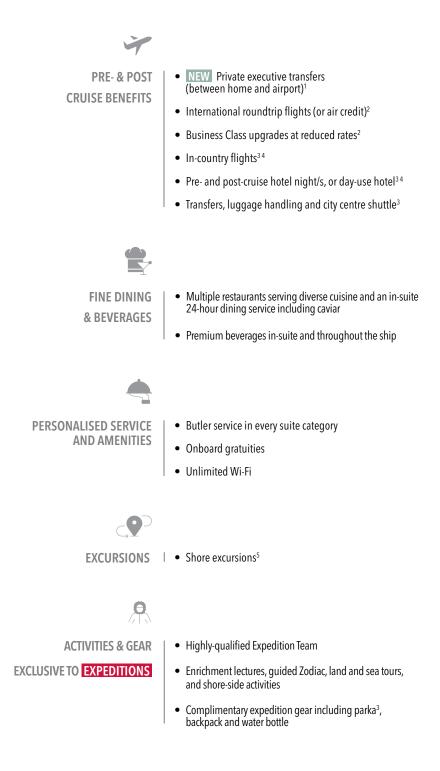

## YOUR ALL-INCLUSIVE DOOR-TO-DOOR JOURNEY INCLUDES

#### WHAT YOU NEED TO KNOW:

- The service includes private executive transfers from your home to your airport or port (if applicable) and back again, post-trip, within 50 miles. Should the distance be longer, you can arrange payment directly with our service provider, Blacklane.
- Should the service not be available or if you wish to organise your transfers individually, a non-use credit will be offered.
- If you've made your booking prior to this offer's availability, you have the opportunity to upgrade to the Private Executive Transfer service for a small, additional fee.

#### AFTER YOU BOOK YOUR CRUISE:

- Once you book your cruise, you'll receive confirmation of door-to-door service eligibility. A few weeks prior to departure you'll receive detailed instructions on how to make your arrangements directly through Blacklane.
- On the day of departure your assigned driver will pick you up at the time and location indicated when you made the reservation.

### **SILVERSEA**

1 - Private executive transfers are included in all new bookings on voyages starting on or after 30 March, 2022 (exceptions apply). Find detailed information on www.silversea.com/terms-and-conditions | 2 - Air is not available in all countries and to all destinations. Should you book your air independently or should the desired air not be available, a non-use credit will be offered, that you can apply as extra saving to your cruise fare. Business Class upgrades are available in selected destinations. | 3 - on selected voyages | 4 - Depending on Silversea's air programme flight schedule | 5 - One excursion per port, per day will be included with selected voyages departing on or after 30 March, 2022 and with all voyages from June 2022 onwards.